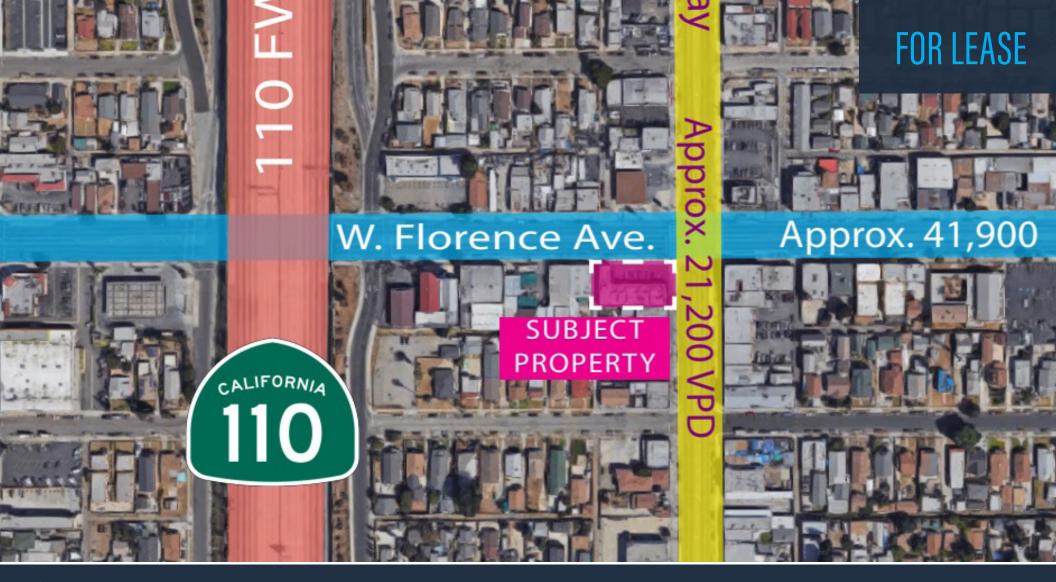

Retail Space vailable for Lease Hard Corner Strip Center 60k + Cars Per Day

## **SUMMARY**

PROPERTY | MULTI-TENANT SHOPPING CENTER

ADDRESS 7201 BROADWAY LOS ANGELES | CA 90003

SIZE +/- 700 SF - UNIT 308

RATE \$2.85 PSF NNN

ZONING C2-1VL