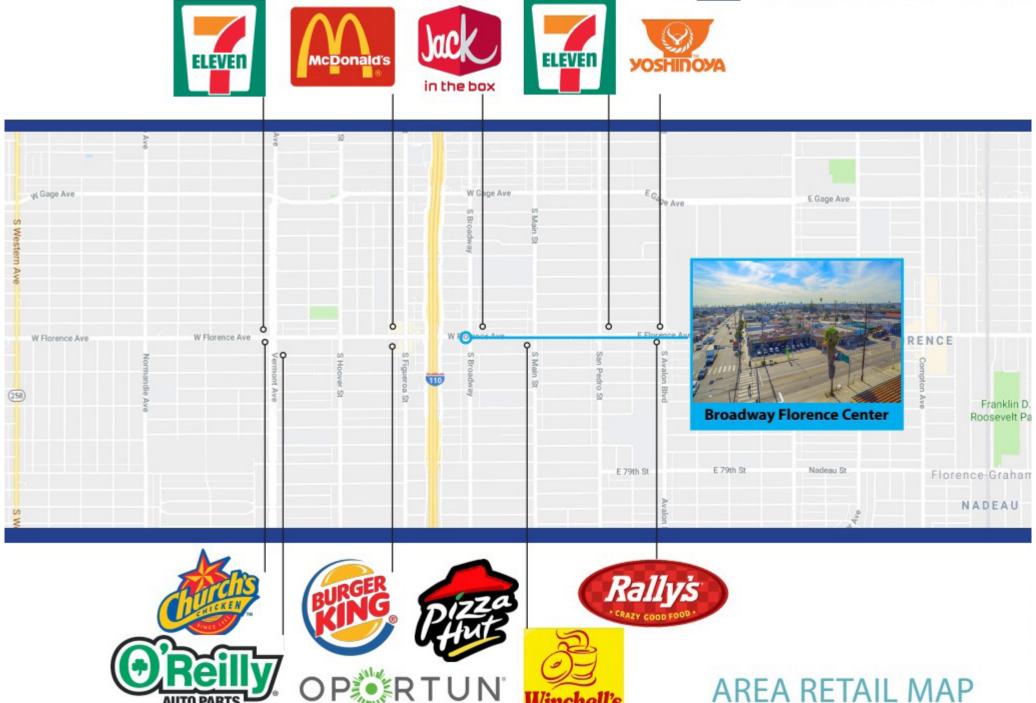

Retail Space vailable for Lease Hard Corner Strip Center 60k + Cars Per Day

## **SUMMARY**

PROPERTY | MULTI-TENANT SHOPPING CENTER

ADDRESS 7201 BROADWAY LOS ANGELES | CA 90003

SIZE +/- 700 SF - UNIT 308

RATE \$2.85 PSF NNN

ZONING C2-1VL