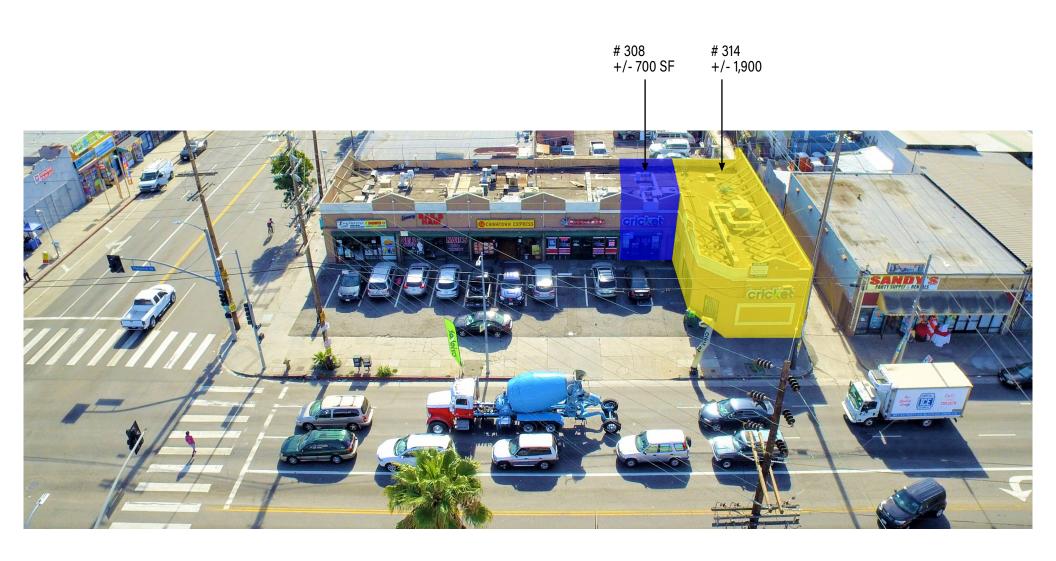

## **SUMMARY**

PROPERTY | MULTI-TENANT SHOPPING CENTER

ADDRESS 7201 BROADWAY LOS ANGELES | CA 90003

SIZE +/- 700 SF - UNIT 308

RATE \$2.85 PSF NNN

ZONING C2-1VL