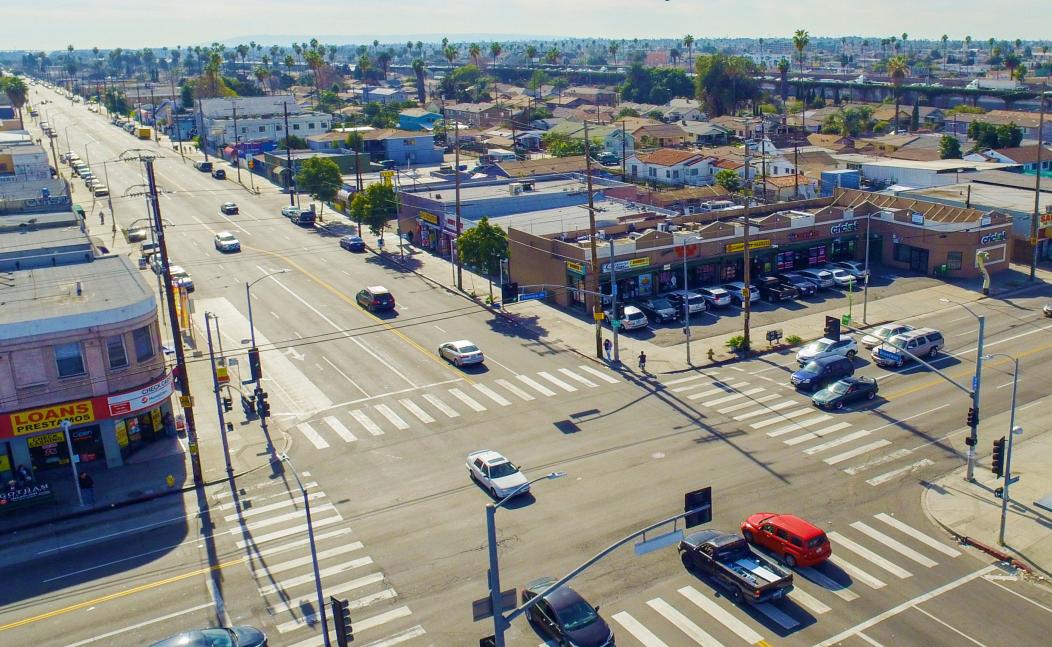

Retail Space vailable for Lease Hard Corner Strip Center 60k + Cars Per Day

## **SUMMARY**

PROPERTY | MULTI-TENANT SHOPPING CENTER

ADDRESS 7201 BROADWAY LOS ANGELES | CA 90003

SIZE +/- 700 SF - UNIT 308

RATE \$2.85 PSF NNN

ZONING C2-1VL