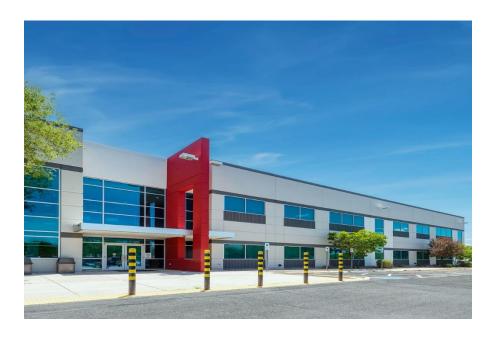

# Raytheon STNL Built-to-Suit

3360 E Hemisphere Loop Tucson, AZ 85706

STNL - Built to Suit Office/Flex Constructed in 2008.

#### **Investment Overview**

| Address             | 3360 E Hemisphere Loop<br>Tucson, AZ 85706 |
|---------------------|--------------------------------------------|
| Sq. Footage         | ±72,000                                    |
| Tenant              | Raytheon (NYSE: RTX)                       |
| NOI                 | \$1,009,800                                |
| Cap Rate            | 7%                                         |
| Pricing Expectation | \$14,4MM                                   |