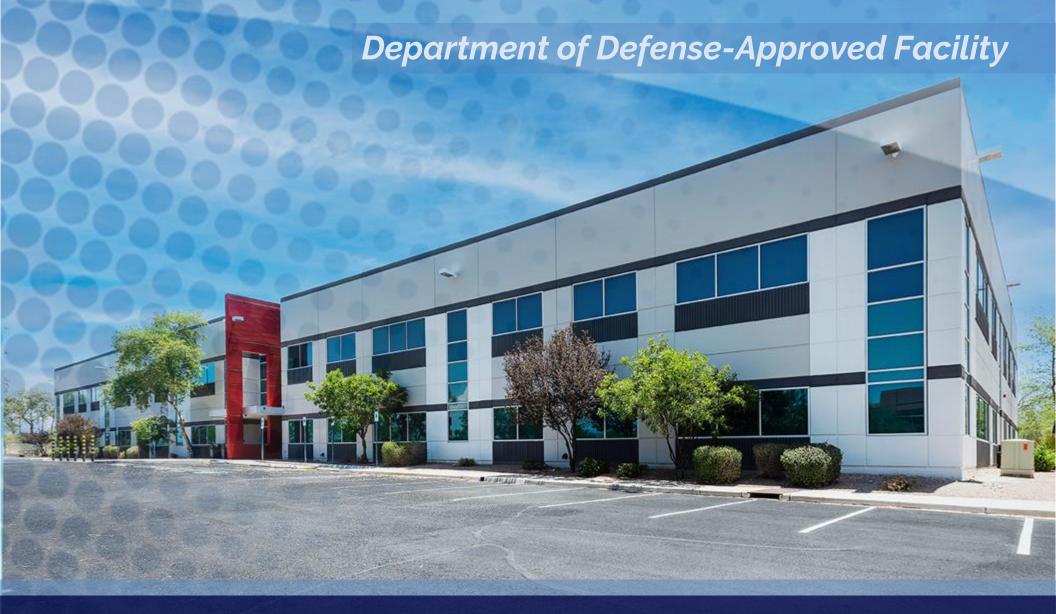

# Raytheon STNL Built-to-Suit

3360 E Hemisphere Loop Tucson, AZ 85706

STNL - Built to Suit Office/Flex Constructed in 2008.

#### **Investment Overview**

| Address             | 3360 E Hemisphere Loop<br>Tucson, AZ 85706 |
|---------------------|--------------------------------------------|
| Sq. Footage         | ±72,000                                    |
| Tenant              | Raytheon (NYSE: RTX)                       |
| NOI                 | \$1,009,800                                |
| Cap Rate            | 7%                                         |
| Pricing Expectation | \$14,4MM                                   |