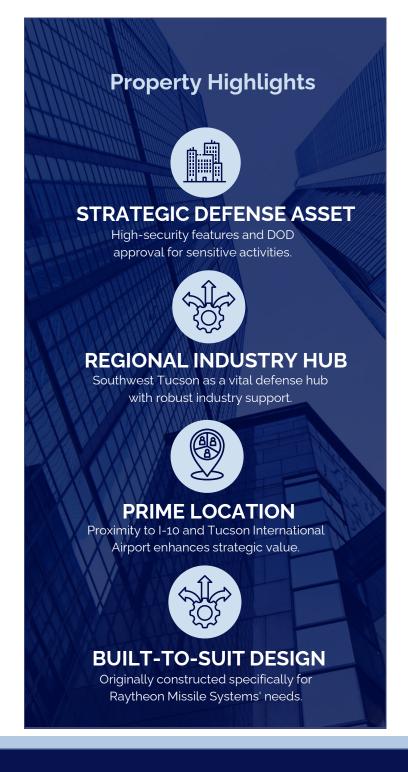

**Property Overview** 

# Raytheon STNL Built-to-Suit

3360 E Hemisphere Loop Tucson, AZ 85706

STNL - Built to Suit Office/Flex Constructed in 2008.

#### **Investment Overview**

| Address             | 3360 E Hemisphere Loop<br>Tucson, AZ 85706 |
|---------------------|--------------------------------------------|
| Sq. Footage         | ±72,000                                    |
| Tenant              | Raytheon (NYSE: RTX)                       |
| NOI                 | \$1,009,800                                |
| Cap Rate            | 7%                                         |
| Pricing Expectation | \$14,4MM                                   |