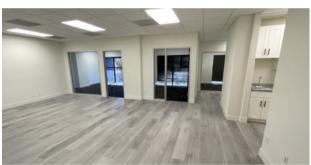

## PROPERTY DETAILS

- Accommodates: 4-8 People
- Renovation: Newly Renovated
- Feature: Lots of Natural Light

- Configuration: 3 Private Offices & Bullpen Area
- HVAC: Central Air and Heating
- Ceiling: Drop Ceiling