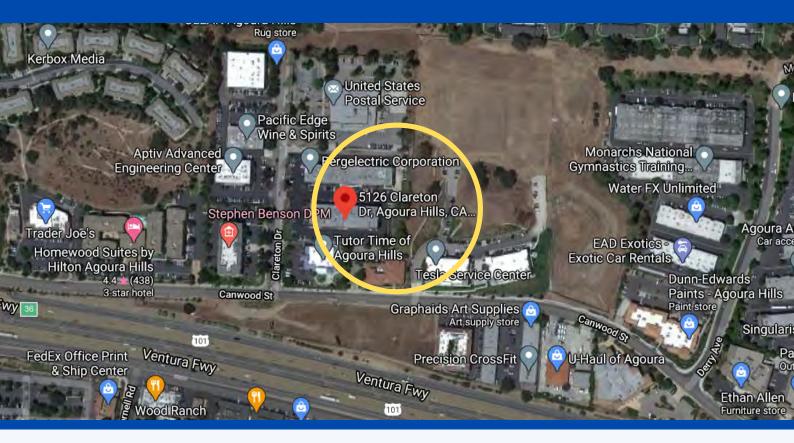

# **FOR LEASE** 1,535 SF 2ND FLOOR OFFICE 5126 CLARETON DR SUITE 210 AGOURA HILLS, CA 91301



#### **SUITE FEATURES:**

- ACCOMODATES 4-8 PEOPLE
- SPACE IS IN NEWLY RENOVATED
- LOTS OF NATURAL LIGHT
- 3 PRIVATE OFFICES & BULLPEN **AREA**
- CENTRAL AIR AND HEATING
- DROP CEILINGS



WWW.RJFEDER.COM





ASKING RATE: \$1.45/ SF + \$300/MONTH UTLITIES MG(NO CAM FEES)

> **JOSEPH DAHAN COMMERCIAL ASSOCIATE** 424-457-4049 DIRECT 213-509-4089 CELL 818-332-4015 FAX JOSEPH@JDCREGROUP.COM





### TECH PARK@ CANWOOD

# 5126 CLARETON DR SUITE 210 AGOURA HILLS, CA 91301 FLOOR PLAN







# TECH PARK@ CANWOOD















## TECH PARK@ CANWOOD

### 5126 CLARETON DR SUITE 210 AGOURA HILLS, CA 91301 AERIAL VIEW



#### -LOCATION OVERVIEW

CLOSE YOUR EYES. IN YOUR MIND'S EYE, PICTURE ALL THE BEAUTY AND EXCITEMENT OF LOS ANGELES, BUT WITHOUT THE TRAFFIC JAMS. STEP BACK AND TAKE IN A PANORAMIC MOUNTAIN VIEW, THEN TAKE A MOMENT TO REALIZE THAT THE CALIFORNIA COASTLINE IS A SHORT STOP AWAY, VIA THE 101 FREEWAY WHICH HAPPENS TO BE VERY CLOSE BY.

Now, open your eyes – to Agoura Hills – a thriving, vibrant Southern California community in the San Fernando Valley. There's always something happening here, and more is usually about to happen and within walking distance, you'll find such iconic favorites as Jinky's Cafe, Urbane Cafe, Trader Joe's, McDonald's, Sushi Raku and many more popular eateries.











This information has been obtained from sources believed reliable. We have not verified it and ma