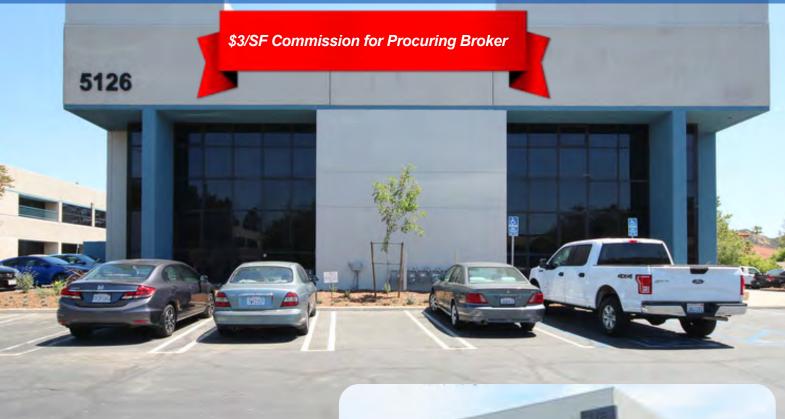

# **FOR LEASE** 1,535 SF 2ND FLOOR OFFICE 5126 CLARETON DR SUITE 210 AGOURA HILLS, CA 91301

#### **SUITE FEATURES:**

- ACCOMODATES 4-8 PEOPLE
- SPACE IS IN NEWLY RENOVATED
- LOTS OF NATURAL LIGHT
- 3 PRIVATE OFFICES & BULLPEN **AREA**
- CENTRAL AIR AND HEATING
- DROP CEILINGS

WWW.RJFEDER.COM

ASKING RATE: \$1.45/ SF + \$300/MONTH UTLITIES MG(NO CAM FEES)