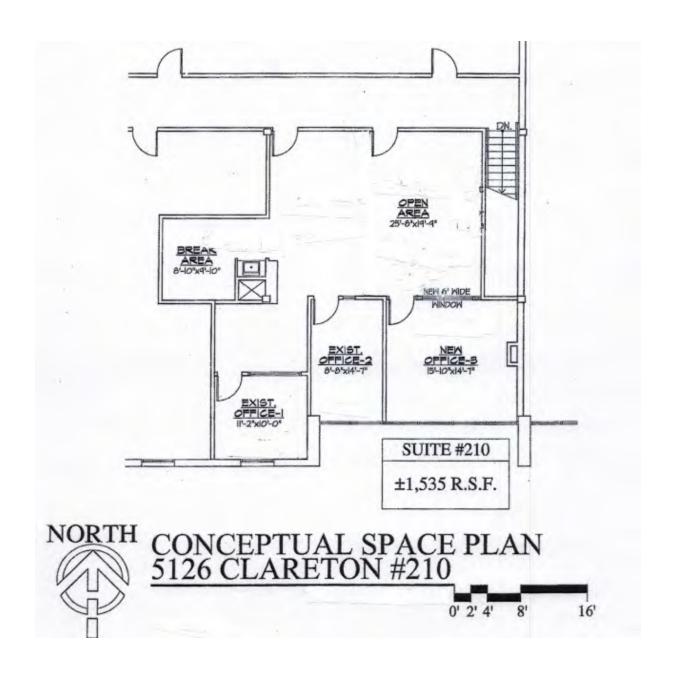

# 5126 CLARETON DR SUITE 210 AGOURA HILLS, CA 91301 FLOOR PLAN

#### **SUITE FEATURES:**

- ACCOMODATES 4-8 PEOPLE
- SPACE IS IN NEWLY RENOVATED
- LOTS OF NATURAL LIGHT
- 3 PRIVATE OFFICES & BULLPEN **AREA**
- CENTRAL AIR AND HEATING
- DROP CEILINGS

WWW.RJFEDER.COM

ASKING RATE: \$1.45/ SF + \$300/MONTH UTLITIES MG(NO CAM FEES)