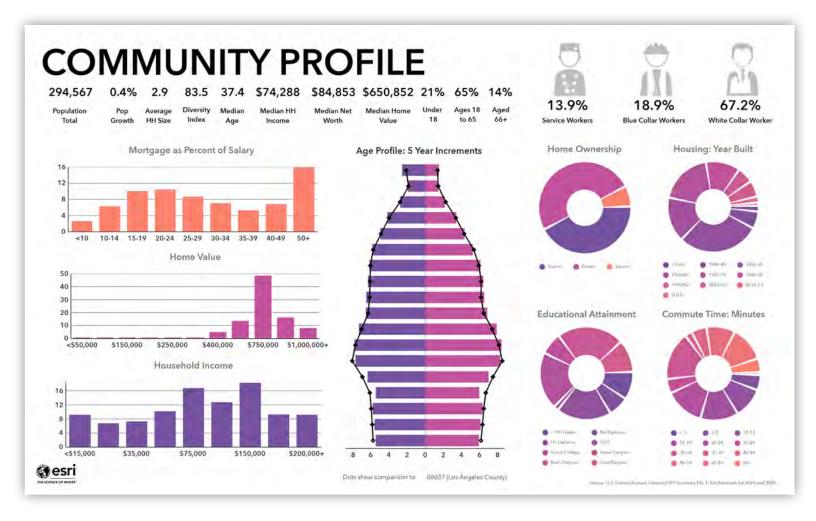

s. Photos herein are the property of their respective owners and use of these images without the express written consent of the owner is prohibited.

#### PROPERTY OVERVIEW

#### Highlights

- 1. Great Owner-User or Investment Opportunity
- 2. Rare Body Shop & Automotive Repair w/ Large M1 Yard & Spray Booth
- 3. 6,025 SF of Building Sitting on 15,092 SF of Land Allowing for Outdoor Storage
- 4. 3 Tenants, All MTM Leases (Current Gross Rent of \$7,545/Month)





#### PROPERTY PHOTOS



# 7002-7008 CANBY AVE. & 18419 HART ST.



©Copyright 2011-2024 CRE Tech, Inc. All Rights Reserved.

#### PROPERTY PHOTOS





#### LOCATION/STUDY AREA MAP (DRIVE TIME: 10 MINUTES)



#### INFOGRAPHIC: KEY FACTS (DRIVE TIME: 10 MINUTES)





#### **INFOGRAPHIC: COMMUNITY PROFILE (DRIVE TIME: 10 MINUTES)**



#### **INFOGRAPHIC: POPULATION TRENDS (DRIVE TIME: 10 MINUTES)**







7002-7008 CANBY AVE. & 18419 HART ST.



#### **Charlie Romanak**

Director of Sales & Leasing (818) 466-6443 charlier@peakexchange.com DRE#02076851