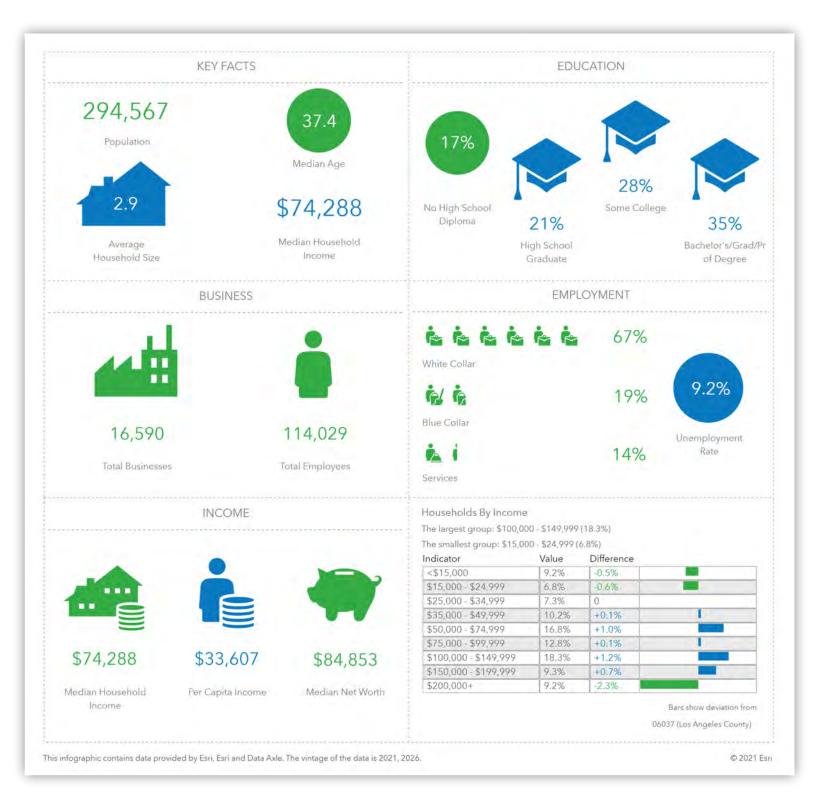

ine to your satisfaction the suitability of the property for your needs. Photos herein are the property of their respective owners and use of these images without the express written consent of the owner is prohibited.

#### PROPERTY OVERVIEW

#### Highlights

- 1. Great Owner-User or Investment Opportunity
- 2. Rare Body Shop & Automotive Repair w/ Large M1 Yard & Spray Booth
- 3. 6,025 SF of Building Sitting on 15,092 SF of Land Allowing for Outdoor Storage
- 4. 3 Tenants, All MTM Leases (Current Gross Rent of \$7,545/Month)





#### PROPERTY PHOTOS



# 7002-7008 CANBY AVE. & 18419 HART ST.



©Copyright 2011-2024 CRE Tech, Inc. All Rights Reserved.

#### PROPERTY PHOTOS





#### LOCATION/STUDY AREA MAP (DRIVE TIME: 10 MINUTES)



#### INFOGRAPHIC: KEY FACTS (DRIVE TIME: 10 MINUTES)





#### **INFOGRAPHIC: COMMUNITY PROFILE (DRIVE TIME: 10 MINUTES)**



#### **INFOGRAPHIC: POPULATION TRENDS (DRIVE TIME: 10 MINUTES)**







7002-7008 CANBY AVE. & 18419 HART ST.



#### **Charlie Romanak**

Director of Sales & Leasing (818) 466-6443 charlier@peakexchange.com DRE#02076851