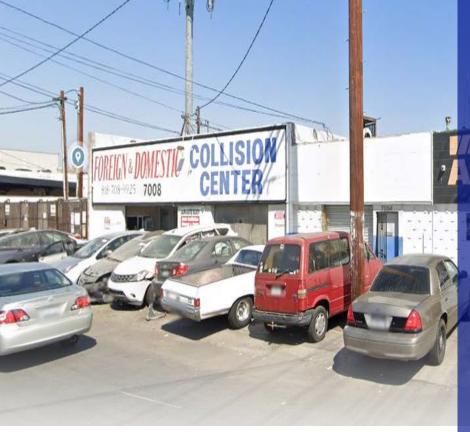

#### 7002-7008 CANBY AVE. & 18419 HART ST.

Reseda, CA 91335

### FOREIGN & DOMESTIC COLLISION 818-708-9925 7008 CENTER

## PEAK

COMMERCIAL

©Copyright 2011-2024 CRE Tech®, Inc. All Rights Reserved





**Property Info & Disclaimer** 

**Property Description** 

8

**Demographic Analysis** 

# 7002-7008 CANBY AVE. & 18419 HART ST.

&M AUTO BODY



#### 7002-7008 CANBY AVE. & 18419 HART ST.

776-0206

7002

#### PROPERTY INFORMATION

**PURCHASE PRICE** \$3,100,000.00

PROPERTY ADDRESS 7002-7008 Canby Ave. & 18419 Hart St. Reseda, CA 91335

PROPERTY SIZE 6,025 Sq. Ft.

LAND SIZE 15,092.00 Sq. Ft.

#### Company Disclaimer

This information has been obtained from sources believed reliable. We have not verified it and make no guarantee, warranty or representation about it. Any projections, opinions, assumptions or estimates used are for example only and do not represent the current or future performance of the property. You and your advisors should conduct a careful, independent investigation of the property to determine to your satisfaction the suitability of the property for your needs. Photos herein are the property of their respect