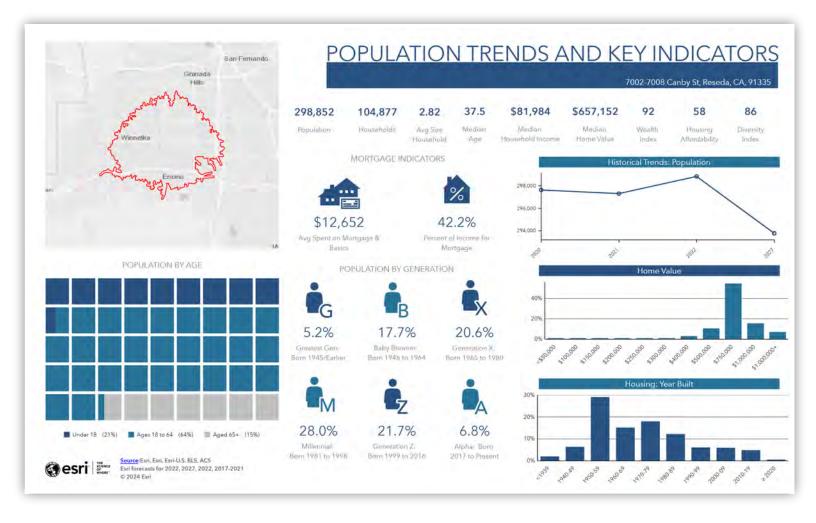

#### **INFOGRAPHIC: POPULATION TRENDS (DRIVE TIME: 10 MINUTES)**

7002-7008 CANBY AVE. & 18419 HART ST.