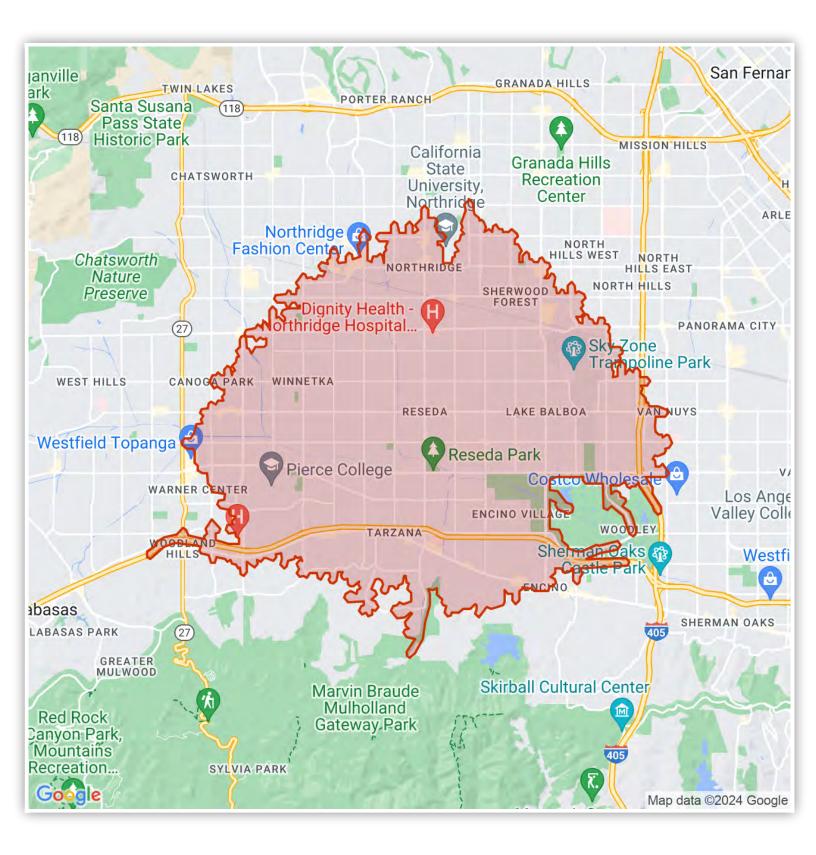

ful, independent investigation of the property to determine to your satisfaction the suitability of the property for your needs. Photos herein are the property of their respective owners and use of these images without the express written consent of the owner is prohibited.

#### PROPERTY OVERVIEW

#### Highlights

- 1. Great Owner-User or Investment Opportunity
- 2. Rare Body Shop & Automotive Repair w/ Large M1 Yard & Spray Booth
- 3. 6,025 SF of Building Sitting on 15,092 SF of Land Allowing for Outdoor Storage
- 4. 3 Tenants, All MTM Leases (Current Gross Rent of \$7,545/Month)





#### PROPERTY PHOTOS



# 7002-7008 CANBY AVE. & 18419 HART ST.



©Copyright 2011-2024 CRE Tech, Inc. All Rights Reserved.

#### PROPERTY PHOTOS





#### LOCATION/STUDY AREA MAP (DRIVE TIME: 10 MINUTES)



#### INFOGRAPHIC: KEY FACTS (DRIVE TIME: 10 MINUTES)





#### **INFOGRAPHIC: COMMUNITY PROFILE (DRIVE TIME: 10 MINUTES)**



#### **INFOGRAPHIC: POPULATION TRENDS (DRIVE TIME: 10 MINUTES)**







7002-7008 CANBY AVE. & 18419 HART ST.



#### **Charlie Romanak**

Director of Sales & Leasing (818) 466-6443 charlier@peakexchange.com DRE#02076851