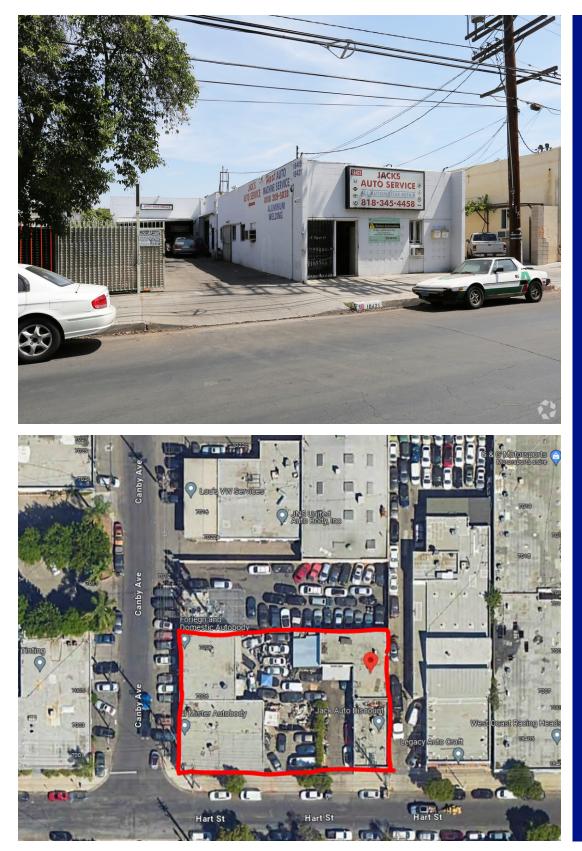

ctions, opinions, assumptions or estimates used are for example only and do not represent the current or future performance of the property. You and your advisors should conduct a careful, independent investigation of the property to determine to your satisfaction the suitability of the property for your needs. Photos herein are the property of their respective owners and use of these images without the express written consent of the owner is prohibited.

#### PROPERTY OVERVIEW

#### Highlights

- 1. Great Owner-User or Investment Opportunity
- 2. Rare Body Shop & Automotive Repair w/ Large M1 Yard & Spray Booth
- 3. 6,025 SF of Building Sitting on 15,092 SF of Land Allowing for Outdoor Storage
- 4. 3 Tenants, All MTM Leases (Current Gross Rent of \$7,545/Month)





#### PROPERTY PHOTOS



# 7002-7008 CANBY AVE. & 18419 HART ST.



©Copyright 2011-2024 CRE Tech, Inc. All Rights Reserved.

#### PROPERTY PHOTOS





#### LOCATION/STUDY AREA MAP (DRIVE TIME: 10 MINUTES)



#### INFOGRAPHIC: KEY FACTS (DRIVE TIME: 10 MINUTES)





#### **INFOGRAPHIC: COMMUNITY PROFILE (DRIVE TIME: 10 MINUTES)**



#### **INFOGRAPHIC: POPULATION TRENDS (DRIVE TIME: 10 MINUTES)**







7002-7008 CANBY AVE. & 18419 HART ST.



#### **Charlie Romanak**

Director of Sales & Leasing (818) 466-6443 charlier@peakexchange.com DRE#02076851