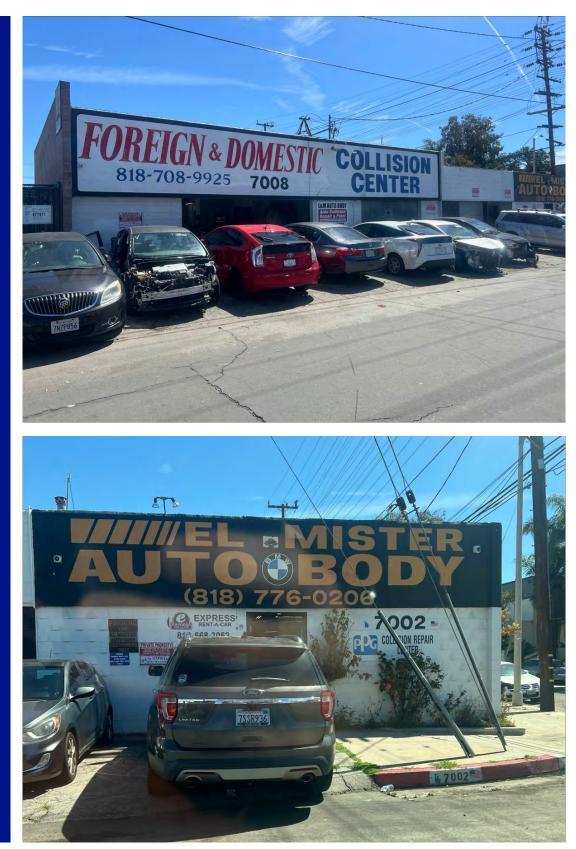

f the property. You and your advisors should conduct a careful, independent investigation of the property to determine to your satisfaction the suitability of the property for your needs. Photos herein are the property of their respective owners and use of these images without the express written consent of the owner is prohibited.

#### PROPERTY OVERVIEW

#### Highlights

- 1. Great Owner-User or Investment Opportunity
- 2. Rare Body Shop & Automotive Repair w/ Large M1 Yard & Spray Booth
- 3. 6,025 SF of Building Sitting on 15,092 SF of Land Allowing for Outdoor Storage
- 4. 3 Tenants, All MTM Leases (Current Gross Rent of \$7,545/Month)





#### PROPERTY PHOTOS



# 7002-7008 CANBY AVE. & 18419 HART ST.



©Copyright 2011-2024 CRE Tech, Inc. All Rights Reserved.

#### PROPERTY PHOTOS





#### LOCATION/STUDY AREA MAP (DRIVE TIME: 10 MINUTES)



#### INFOGRAPHIC: KEY FACTS (DRIVE TIME: 10 MINUTES)





#### **INFOGRAPHIC: COMMUNITY PROFILE (DRIVE TIME: 10 MINUTES)**



#### **INFOGRAPHIC: POPULATION TRENDS (DRIVE TIME: 10 MINUTES)**







7002-7008 CANBY AVE. & 18419 HART ST.



#### **Charlie Romanak**

Director of Sales & Leasing (818) 466-6443 charlier@peakexchange.com DRE#02076851