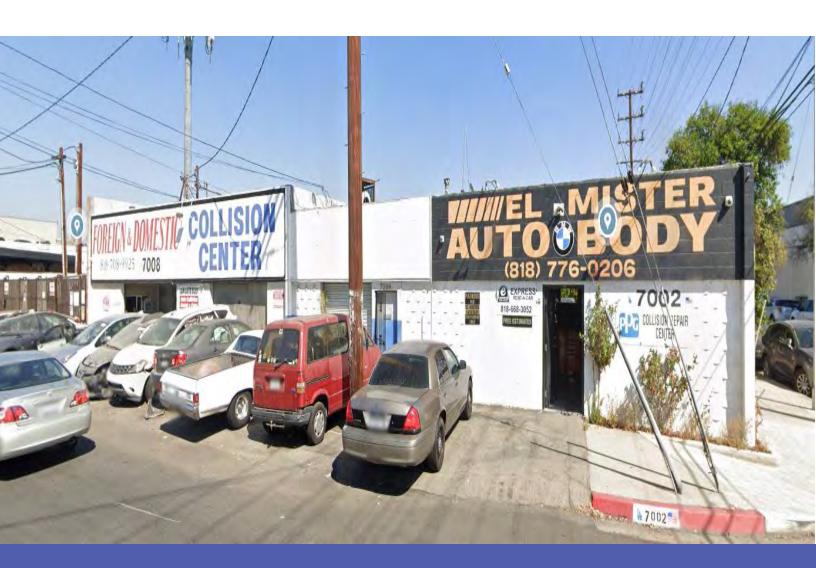

tation about it. Any projections, opinions, assumptions or estimates used are for example only and do not represent the current or future performance of the property. You and your advisors should conduct a careful, independent investigation of the property to determine to your satisfaction the suitability of the property for your needs. Photos herein are the property of their respective owners and use of these images without the express written consent of the owner is prohibited.

#### PROPERTY OVERVIEW

#### Highlights

- 1. Great Owner-User or Investment Opportunity
- 2. Rare Body Shop & Automotive Repair w/ Large M1 Yard & Spray Booth
- 3. 6,025 SF of Building Sitting on 15,092 SF of Land Allowing for Outdoor Storage
- 4. 3 Tenants, All MTM Leases (Current Gross Rent of \$7,545/Month)





#### PROPERTY PHOTOS



# 7002-7008 CANBY AVE. & 18419 HART ST.



©Copyright 2011-2024 CRE Tech, Inc. All Rights Reserved.

#### PROPERTY PHOTOS





#### LOCATION/STUDY AREA MAP (DRIVE TIME: 10 MINUTES)



#### INFOGRAPHIC: KEY FACTS (DRIVE TIME: 10 MINUTES)





#### **INFOGRAPHIC: COMMUNITY PROFILE (DRIVE TIME: 10 MINUTES)**



#### **INFOGRAPHIC: POPULATION TRENDS (DRIVE TIME: 10 MINUTES)**







7002-7008 CANBY AVE. & 18419 HART ST.



#### **Charlie Romanak**

Director of Sales & Leasing (818) 466-6443 charlier@peakexchange.com DRE#02076851