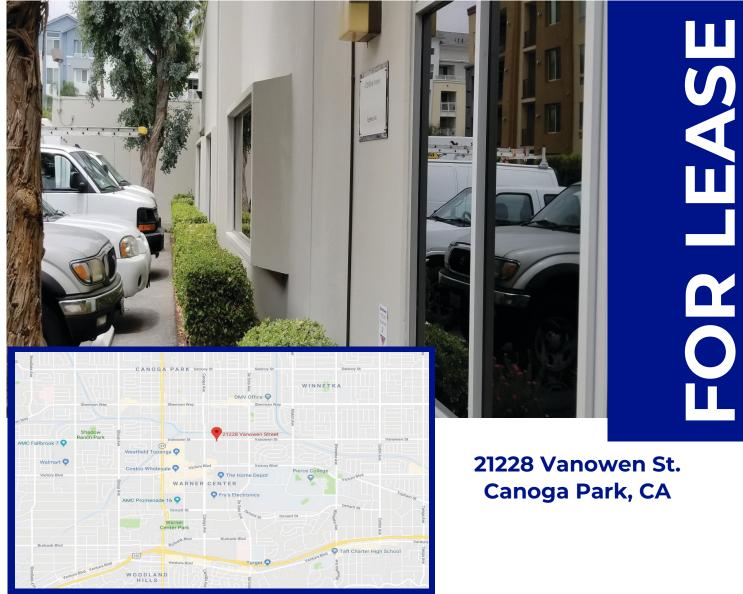

# **±2,611 SF INDUSTRIAL SPACE FOR LEASE** WARNER CENTER BUSINESS PARK WEST

## SITE FEATURES

- Rare Small Industrial Unit
- Great Warner Center Location
- Great Street Indentity
- Nice Offices w/ Open Bullpen

**ASKING RATE:** 

### \$1.89/SF + \$0.20/SF (CAM)