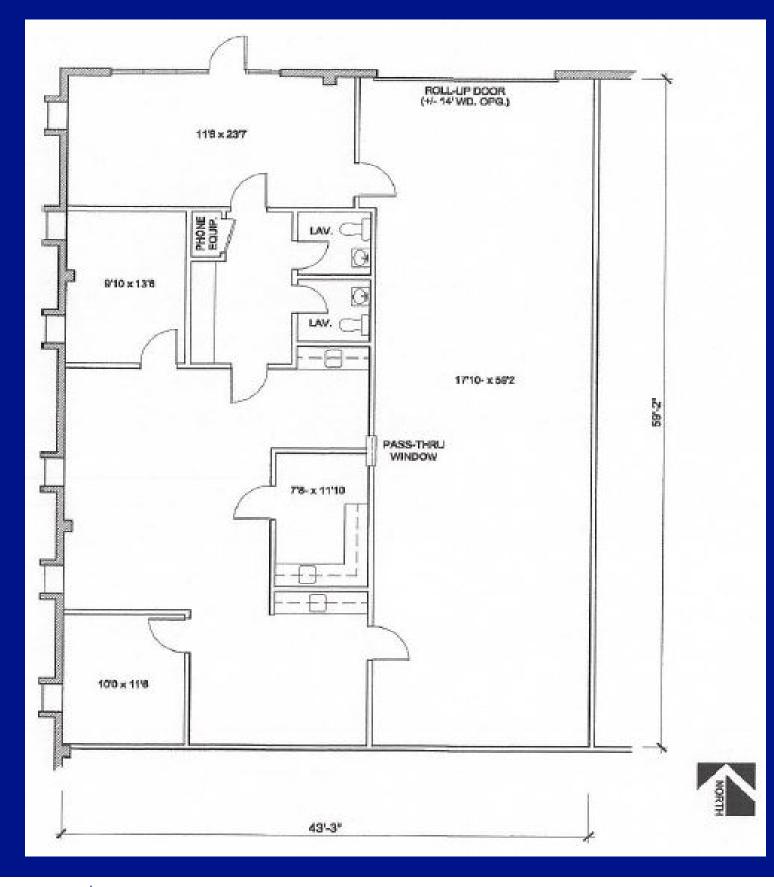

# **±2,611 SF INDUSTRIAL SPACE FOR LEASE** WARNER CENTER BUSINESS PARK WEST

## SITE FEATURES

- Rare Small Industrial Unit
- Great Warner Center Location
- Great Street Indentity
- Nice Offices w/ Open Bullpen

**ASKING RATE:** 