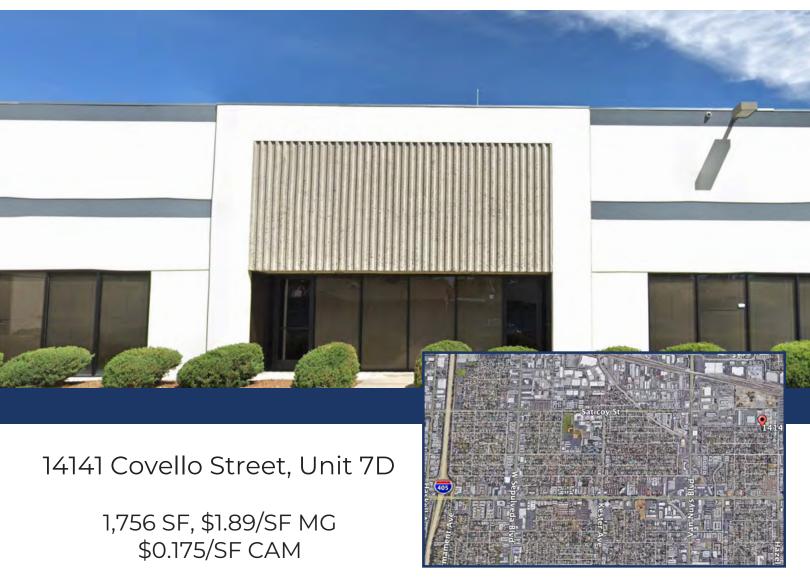

## 1,756 SF For Lease HAZELTINE COMMERCE CENTER

- Best in Class!
- Excellent Warehouse Facility!
- 17' Ceiling Clearance!
- Desirable Central Valley Location!
- Near the 405, 5, 170 & 101 Freeways!
- Shop Office!
- Roll Up Door in the Rear!
- Unit Entrance in Rear

## 1,756 SF FOR LEASE