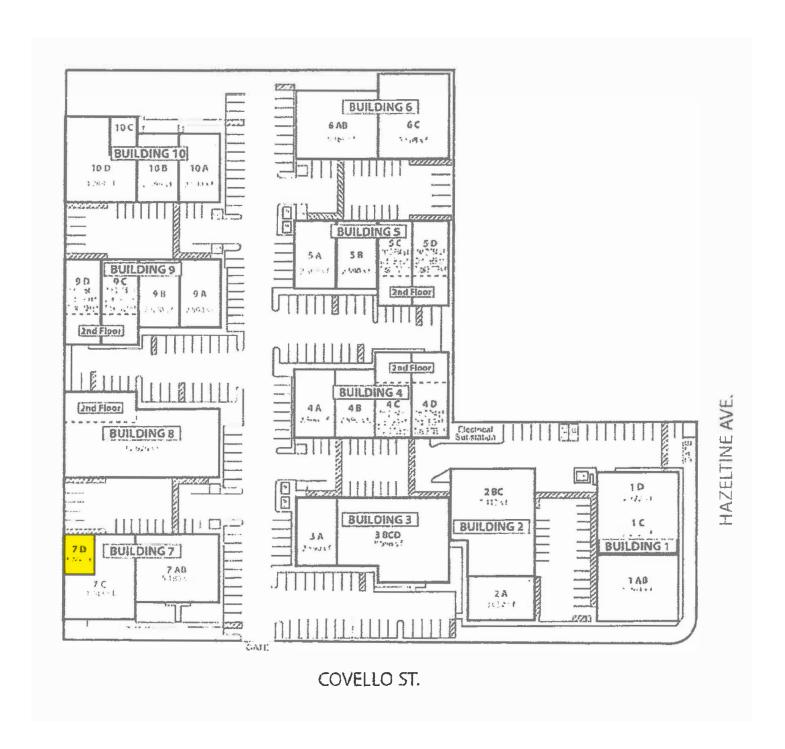

eeways!
- Shop Office!
- Roll Up Door in the Rear!
- Unit Entrance in Rear



RON FEDER
Managing Director
O: 818.222.0404
F: 818.322.4015
rfeder@rjfeder.com
www.rjfeder.com
Cal Lic #00983855

JOSEPH DAHAN
Commercial Associate
O: 424.4557.4049
F: 818.322.4015
joseph@jdcregroup.com
Cal Lic #02121212

Lic. 01985275 Peak Commercial does not guarantee the accuracy of square footage, lot size or other information concerning the condition or features of the property provided by the seller or obtained from public records or other sources and the buyer is advised to independently verify the accuracy of that information through personal inspection with appropriate licensed professionals. Each office is independently owned and operated.

## 1,756 SF FOR LEASE

## HAZELTINE COMMERCE CENTER SITE PLAN