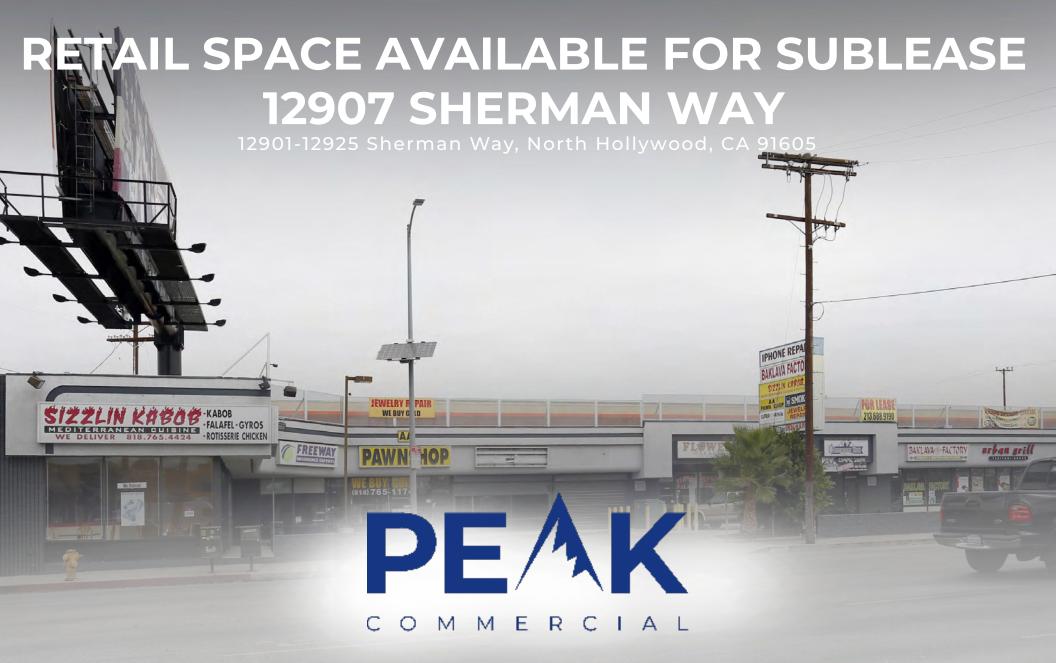

#### **PROPERTY ADDRESS**

12901-12925 Sherman Way, North Hollywood, CA 91605

**YEAR BUILT** 1985

**RENTABLE AREA** 

1,000 Sq. Ft.

# 12907 **SHERMAN** WAY

12901-12925 Sherman Way North Hollywood, CA 91605

## **PROPERTY OVERVIEW**

Attention all aspiring restaurateurs! An exciting opportunity has just opened up in North Hollywood, CA. A fully built restaurant space is now available for sublease, providing the perfect opportunity for anyone looking to start their own culinary venture.

Located in the heart of North Hollywood, this space boasts a prime location with high foot traffic and easy access to public transportation. The restaurant is fully equipped with a commercial kitchen, dining area.

This sublease opportunity not only saves you the hassle and cost of building a restaurant from scratch, but also allows you to customize the space to fit your unique vision and concept.