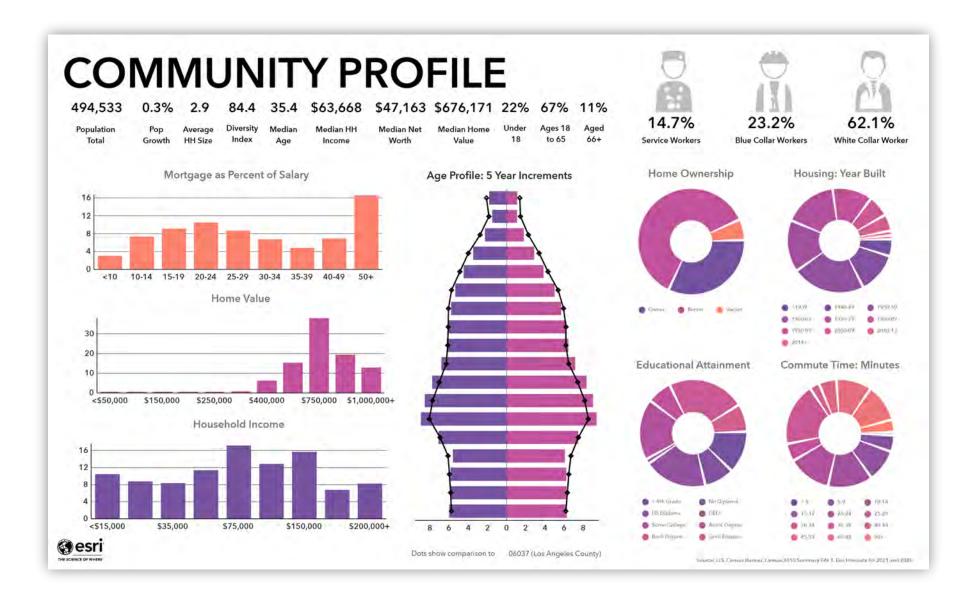

### INFOGRAPHIC: COMMUNITY PROFILE (DRIVE TIME: 10 MINUTES)

### 12907 SHERMAN WAY