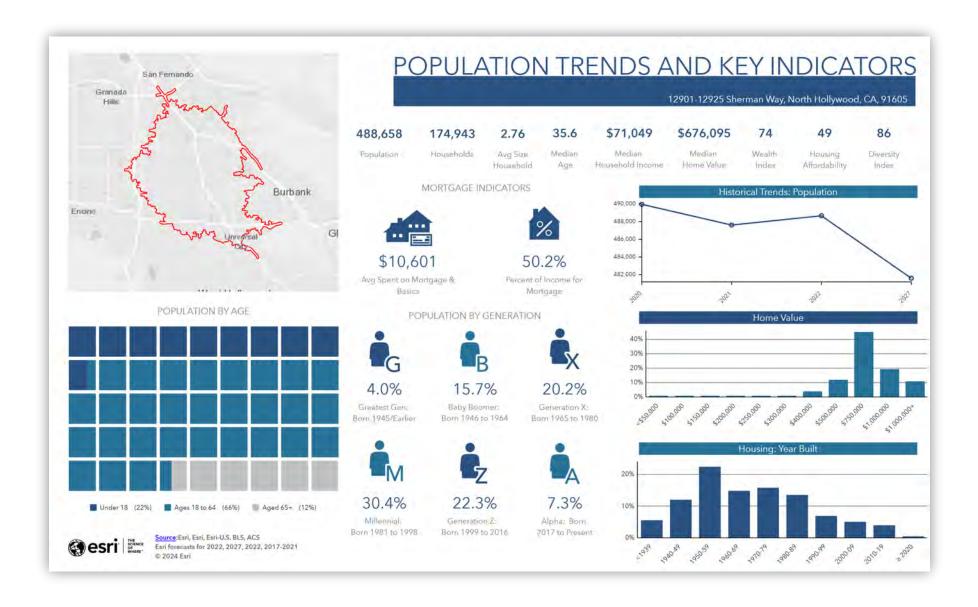

### INFOGRAPHIC: POPULATION TRENDS (DRIVE TIME: 10 MINUTES)

### 12907 SHERMAN WAY