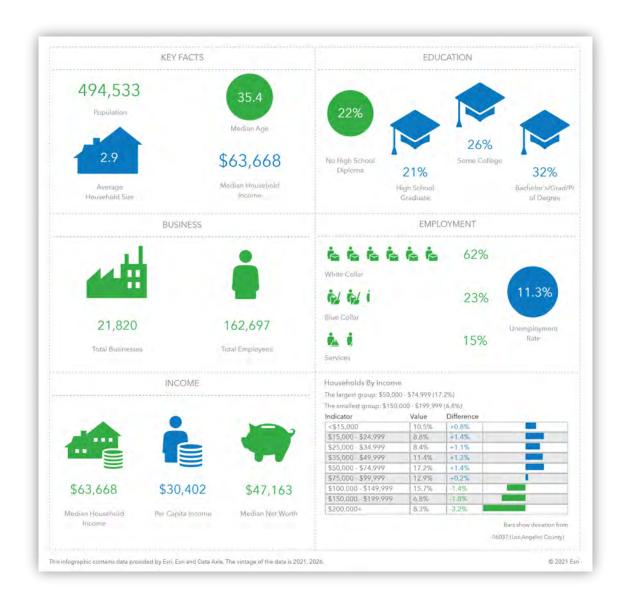

t opened up in North Hollywood, CA. A fully built restaurant space is now available for sublease, providing the perfect opportunity for anyone looking to start their own culinary venture.

Located in the heart of North Hollywood, this space boasts a prime location with high foot traffic and easy access to public transportation. The restaurant is fully equipped with a commercial kitchen, dining area.

This sublease opportunity not only saves you the hassle and cost of building a restaurant from scratch, but also allows you to customize the space to fit your unique vision and concept.





## **PROPERTY PHOTOS**





# 12907 SHERMAN WAY



## **PROPERTY PHOTOS**





# 12907 SHERMAN WAY



## **PROPERTY PHOTOS**





# 12907 SHERMAN WAY



## INFOGRAPHIC: KEY FACTS (DRIVE TIME: 10 MINUTES)



#### 12907 SHERMAN WAY



### INFOGRAPHIC: COMMUNITY PROFILE (DRIVE TIME: 10 MINUTES)



### 12907 SHERMAN WAY



### INFOGRAPHIC: POPULATION TRENDS (DRIVE TIME: 10 MINUTES)



### 12907 SHERMAN WAY





## 12907 SHERMAN WAY

12901-12925 Sherman Way North Hollywood, CA 91605



### **Eric Kates**

Commercial Director 818.836.6704 ekates@peakcommercial.com DRE#00884515

### **Darya Matt**

Elite Realty & Mortgage Inc. 818.983.9779

DRE#01901057