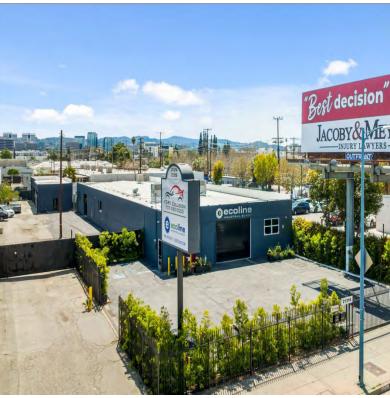

# 2,100 - 4,750 SF Industrial Spaces Available For Lease 21314-21316 SHERMAN WAY

Canoga Park, CA 91303

# PROPERTY INFORMATION

- Recently Renovated Property (2021)
- Furniture Included, If Interested
- Ability to Lease 2,100 4,750 SF
- Excellent Freeway Access (101, 118 & 405
- Located in an Opportunity Zone, Enterprise Zone & JEDI
   Zone
- Excellent Parking
- Pole Signage
- 21316 Sherman Way ±8,000 SF w/ New A/C, Roll Up Doors & Security System
- 21314 Sherman Way ±2,100 SF w/ 4 Roll Up Door

**ASKING RATE - \$2.25 SF + NNN** 

21314-21316 Sherman Way Canoga Park, CA 91303