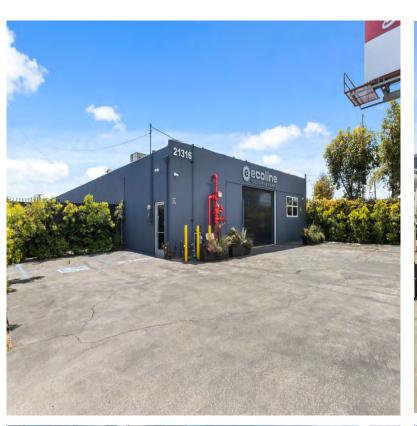

# PROPERTY INFORMATION

- Recently Renovated Property (2021)
- Furniture Included, If Interested
- Ability to Lease 2,100 4,750 SF
- Excellent Freeway Access (101, 118 & 405
- Located in an Opportunity Zone, Enterprise Zone & JEDI
   Zone
- Excellent Parking
- Pole Signage
- 21316 Sherman Way ±8,000 SF w/ New A/C, Roll Up Doors & Security System
- 21314 Sherman Way ±2,100 SF w/ 4 Roll Up Door

# **PROPERTY PHOTOS**