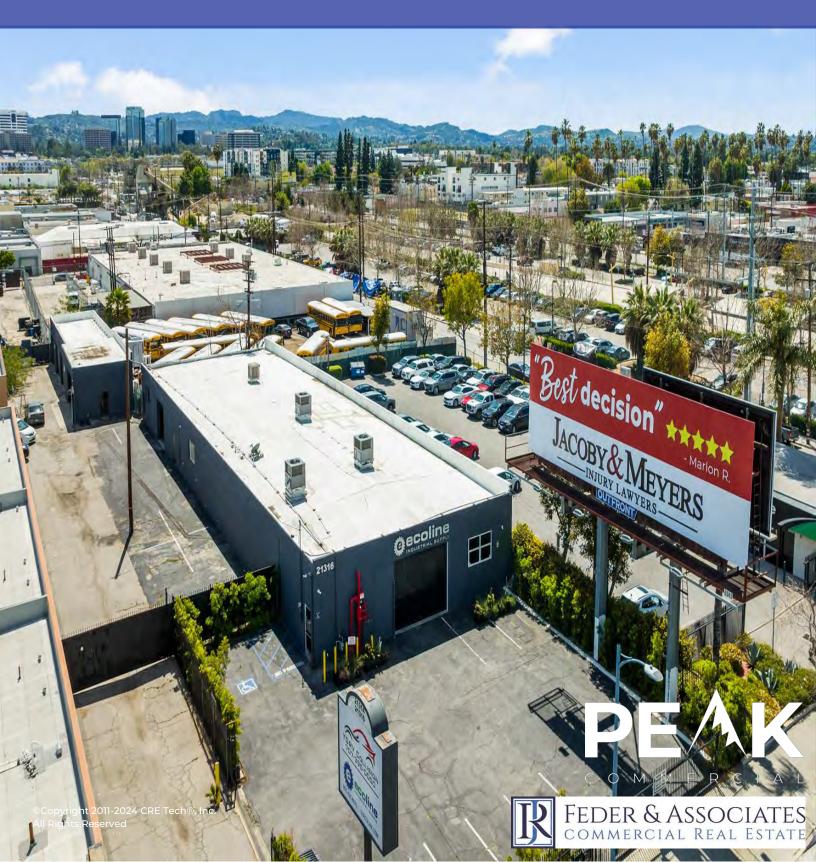

# 2,100 - 4,750 SF Industrial Spaces Available For Lease 21314-21316 SHERMAN WAY

Canoga Park, CA 91303

# PROPERTY INFORMATION

- Recently Renovated Property (2021)
- Furniture Included, If Interested
- Ability to Lease 2,100 4,750 SF
- Excellent Freeway Access (101, 118 & 405
- Located in an Opportunity Zone, Enterprise Zone & JEDI
   Zone
- Excellent Parking
- Pole Signage
- 21316 Sherman Way ±8,000 SF w/ New A/C, Roll Up Doors & Security System
- 21314 Sherman Way ±2,100 SF w/ 4 Roll Up Door

# AERIAL ANNOTATION MAP

21314-21316 Sherman Way Canoga Park, CA 91303