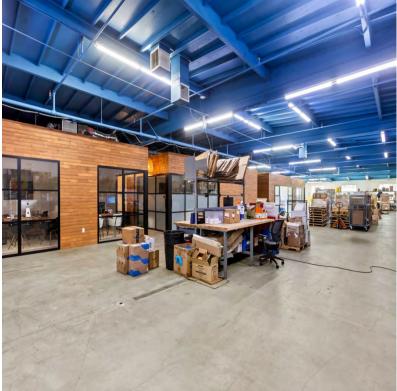

314 Sherman Way ±2,100 SF w/ 4 Roll Up Door

**ASKING RATE - \$2.25 SF + NNN** 

21314-21316 Sherman Way Canoga Park, CA 91303

#### Company Disclaimer

This information has been obtained from sources believed reliable. We have not verified it and make no guarantee, warranty or representation about it. Any projections, opinions, assumptions or estimates used are for example only and do not represent the current or future performance of the property. You and your advisors should conduct a careful, independent investigation of the property to determine to your satisfaction the suitability of the property for your needs. Photos herein are the property of their respective owners and use of these images without the express written consent of the owner is prohibited.

# **PROPERTY PHOTOS**













# **PROPERTY PHOTOS**













# **PROPERTY PHOTOS**













#### LOCATION/STUDY AREA MAP (DRIVE TIME: 15 MINUTES)







### INFOGRAPHIC: KEY FACTS (DRIVE TIME: 15 MINUTES)







### INFOGRAPHIC: COMMUNITY PROFILE (DRIVE TIME: 15 MINUTES)







## INFOGRAPHIC: POPULATION TRENDS (DRIVE TIME: 15 MINUTES)







# AERIAL ANNOTATION MAP









21314-21316 Sherman Way Canoga Park, CA 91303

#### **Ron Feder**

Senior Managing Director 818-222-0404 rfeder@rjfeder.com DRE#00983855