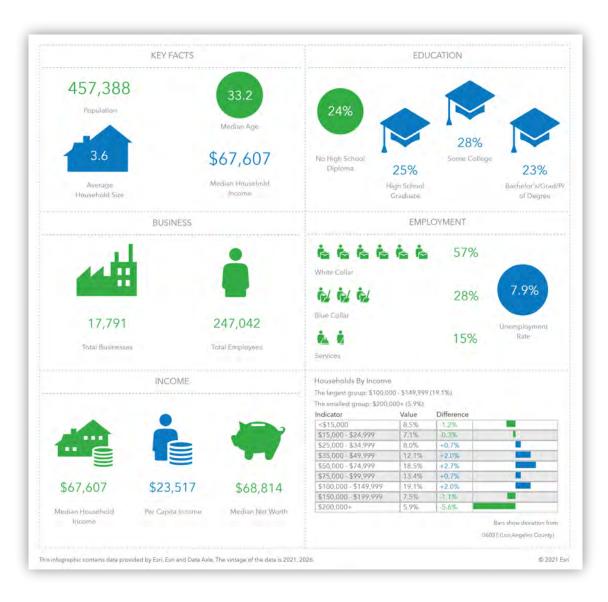

## **INFOGRAPHIC: KEY FACTS (DRIVE TIME: 10 MINUTES)**

#### SUBWAY 500 S. Euclid St., Anaheim, CA, 92802