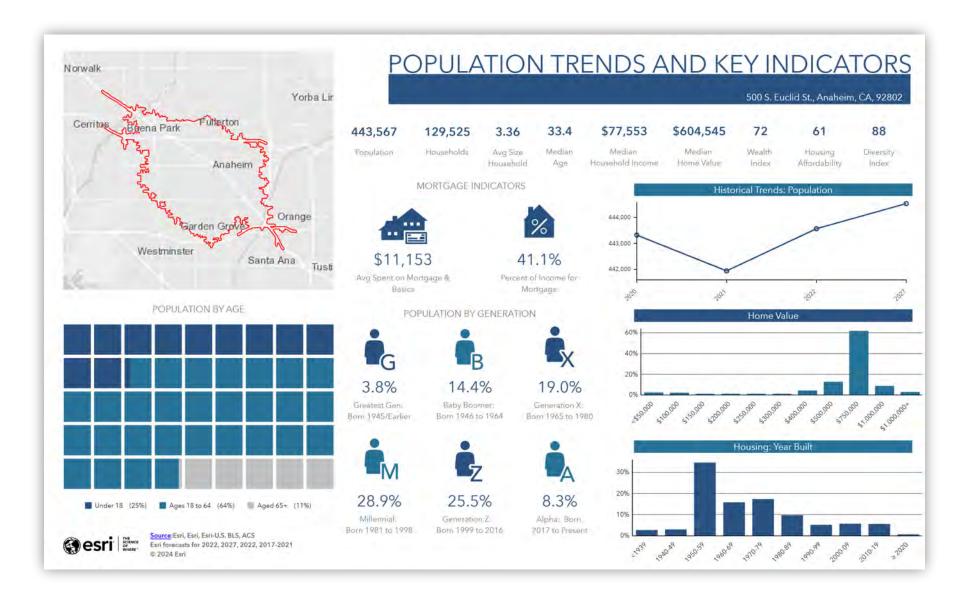

## **INFOGRAPHIC: POPULATION TRENDS (DRIVE TIME: 10 MINUTES)**

#### SUBWAY 500 S. Euclid St., Anaheim, CA, 92802