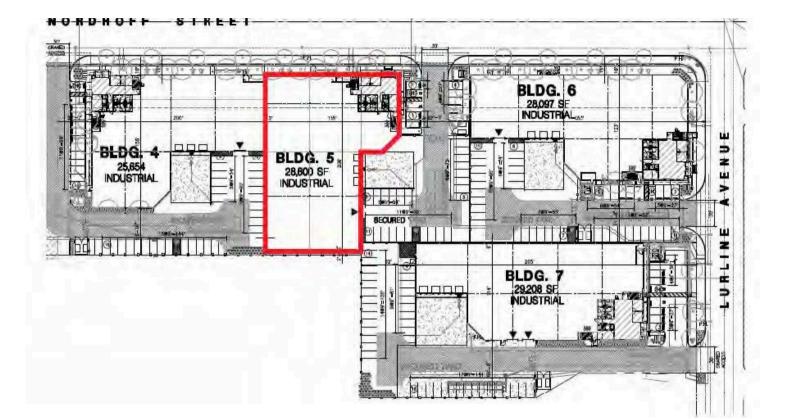

## CHATSWORTH ±28,600 SF AVAILABLE FOR SALE OR LEASE

#### **PROPERTY DETAILS**

- 3 Dock High Doors & 1 Ground Level Door
- Excellent Freeway Access
- Excellent Street Exposure
- Plenty of Parking