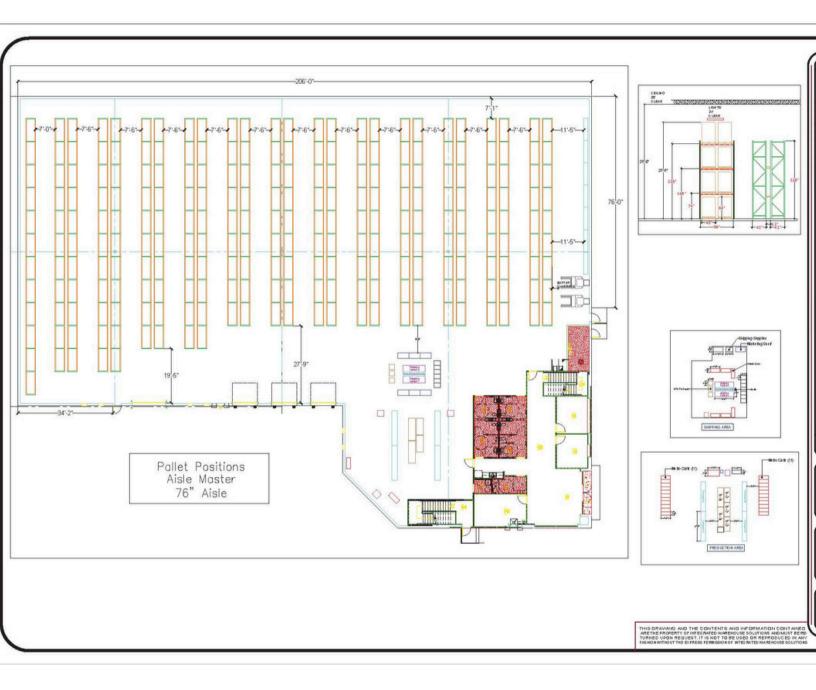

20750 W NORDHOFF ST

© 2024 PEAK COMMERCIAL, INC. | CALDRE# 01985275 | PEAKCOMMERCIAL.COM

Peak Commercial does not guarantee the accuracy of square footage, lot size or other information concerning the condition or features of the property provided by the seller or obtained from public records or other sources and the buyer is advised to independently verify the accuracy of that information through personal inspection with appropriate licensed professionals.