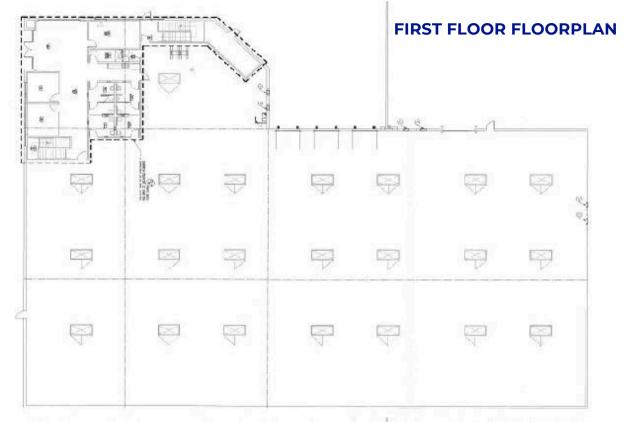

#### **PROPERTY DETAILS**

- 3 Dock High Doors & 1 Ground Level Door
- Excellent Freeway Access
- Excellent Street Exposure
- Plenty of Parking

# 20750 W NORDHOFF ST

© 2024 PEAK COMMERCIAL, INC. | CALDRE# 01985275 | PEAKCOMMERCIAL.COM

Peak Commercial does not guarantee the accuracy of square footage, lot size or other information concerning the condition or features of the property provided by the seller or obtained from public records or other sources and the buyer is advised to independently verify the accuracy of that information through personal inspection with appropriate licensed professionals.