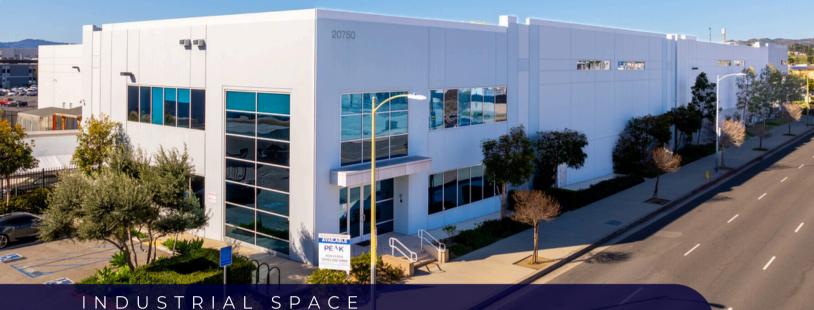

#### 20750 W NORDHOFF ST CHATSWORTH, CA 91311

## CHATSWORTH ±28,600 SF AVAILABLE FOR SALE OR LEASE

#### PRICING

SALE PRICE: \$11,195,000 \$1.55 SF/NNN + \$0.34 NNN CHARGES

- Rare State-of-the-Art Building
- Fenced Yard
- Retail Amenities in Complex
- 0.60/3,000 GPM Sprinkler System

#### **PROPERTY DETAILS**

- 3 Dock High Doors & 1 Ground Level Door
- Excellent Freeway Access
- Excellent Street Exposure
- Plenty of Parking