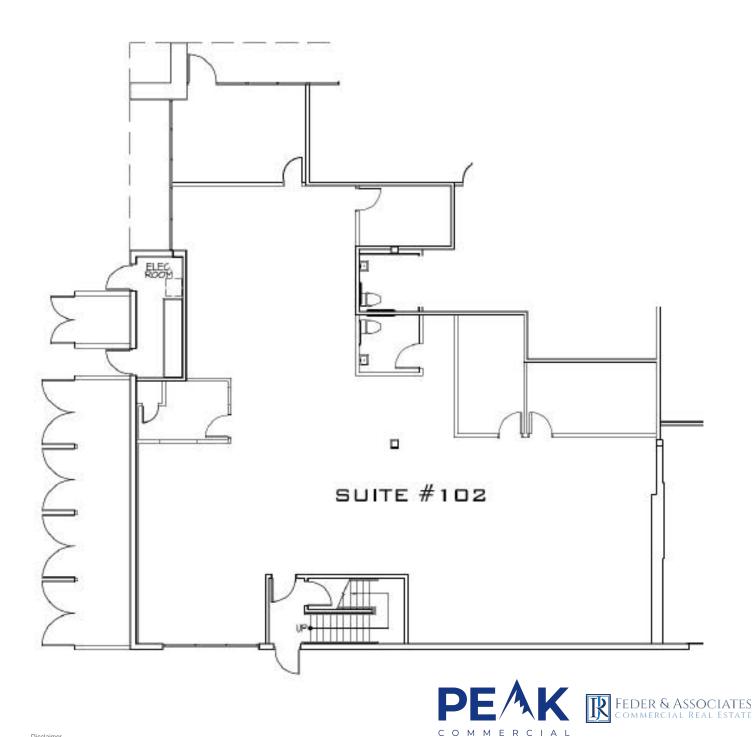

## FOR LEASE 3,388 SF WAREHOUSE SPACE 5155 CLARETON DR. SUITE 102, AGOURA HILLS, CA 91301

### **SITE FEATURES**

- Excellent High Clearance Warehouse
- Open Space
- 3 Private Offices
- 2 Private Restrooms
- Across From US Post Office