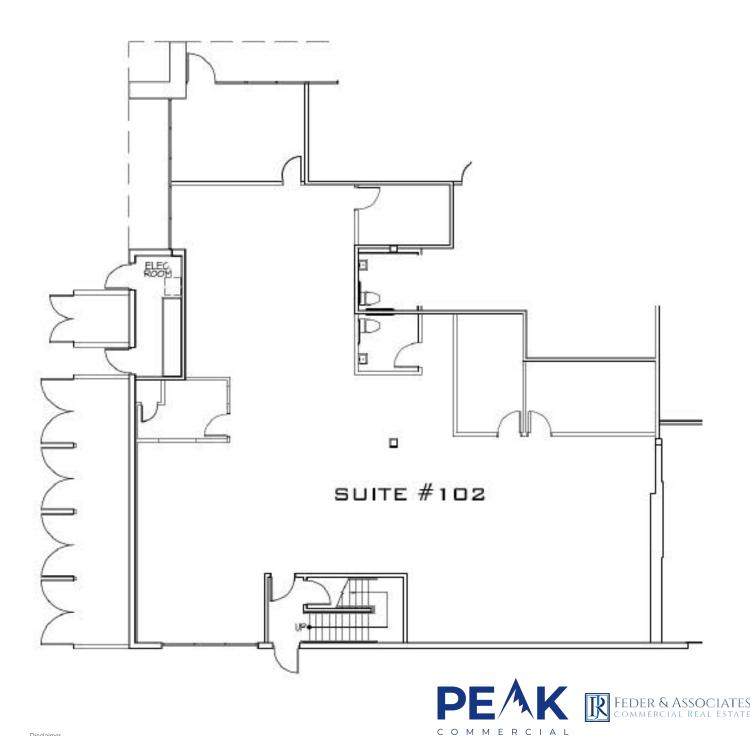

## FOR LEASE 3,388 SF WAREHOUSE SPACE 5155 CLARETON DR. SUITE 102, AGOURA HILLS, CA 91301

### **SITE FEATURES**

- Excellent High Clearance Warehouse
- Open Space
- 3 Private Offices
- 2 Private Restrooms
- Across From US Post Office