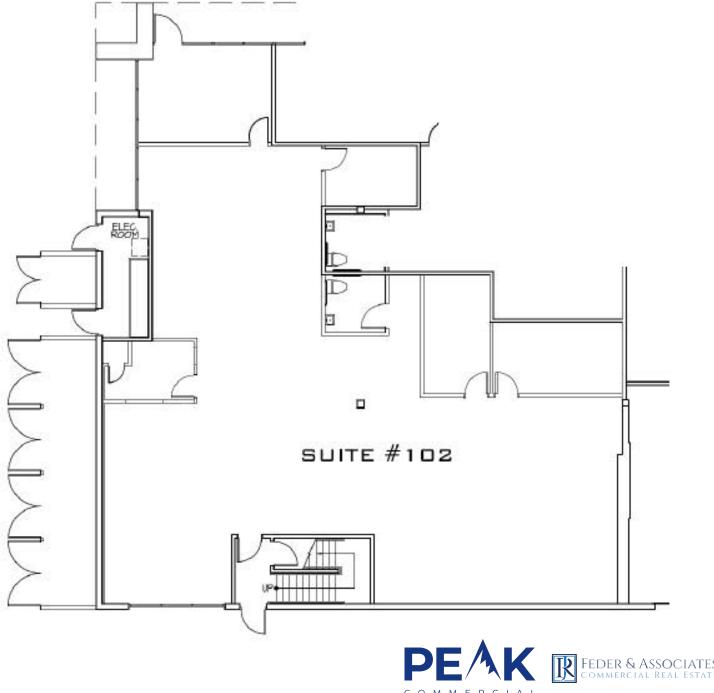

# FOR LEASE 3,388 SF WAREHOUSE SPACE 5155 CLARETON DR. SUITE 102, AGOURA HILLS, CA 91301

### SITE FEATURES

- Excellent High Clearance Warehouse
- Open Space
- 3 Private Offices
- 2 Private Restrooms
- Across From US Post Office