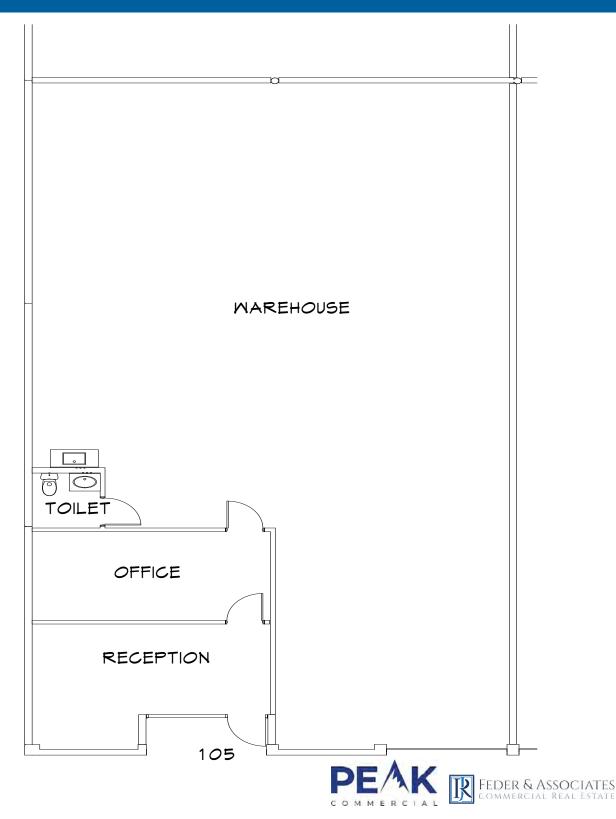

## FLOOR PLAN 3,000 SF INDUSTRIAL SPACE

5740 CORSA AVE. SUITE 105, WESTLAKE VILLAGE, CA 91362

Disclaimer

No warranty, express or implied, is made as to the accuracy of the information contained herein. This information is submitted subject to errors, omissions, change of price, rental or other conditions, withdrawal without notice, and is subject to any special listing conditions imposed by our principals. Cooperating brokers, buyers, tenants and other parties who receive this document should not rely on it, but should use it as a starting point of analysis, and should independently confirm the accuracy of the information contained herein through a due diligence review of the books, records, files and documents that constitute reliable sources of the information described herein. Logos are for identification purposes only and may be trademarks of their respective companies.