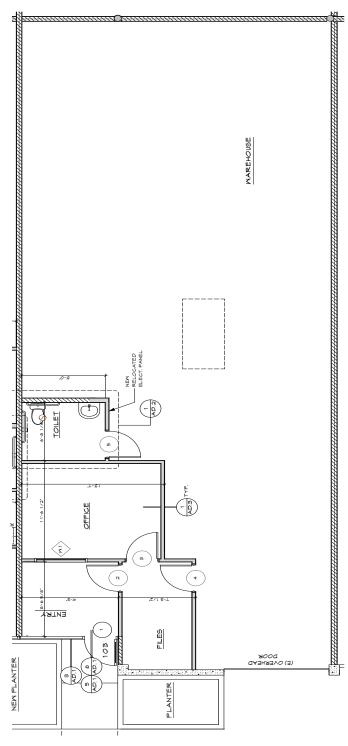

## FLOOR PLAN 2,250 SF INDUSTRIAL SPACE

5740 CORSA AVE. SUITE 103, WESTLAKE VILLAGE, CA 91362