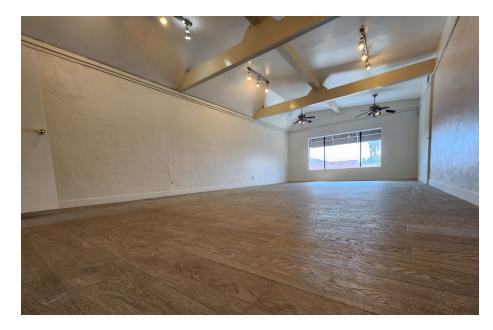

## HIGHLIGHTS

- Located along the world famous Melrose Avenue
- Walk Score of 90 Walker's Paradise
- South facing unit with lots of natural light overlooking Melrose Ave.
- Efficient unit size
- Unit includes A large open space, kitchen area, and a rear facing smaller room