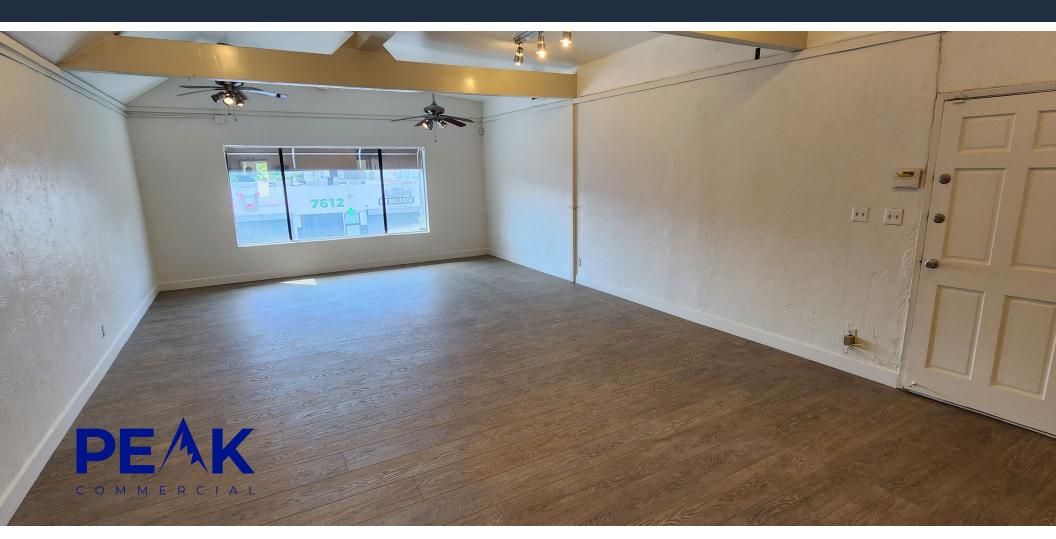

## HIGHLIGHTS

- Located along the world famous Melrose Avenue
- Walk Score of 90 Walker's Paradise
- South facing unit with lots of natural light overlooking Melrose Ave.
- Efficient unit size
- Unit includes A large open space, kitchen area, and a rear facing smaller room