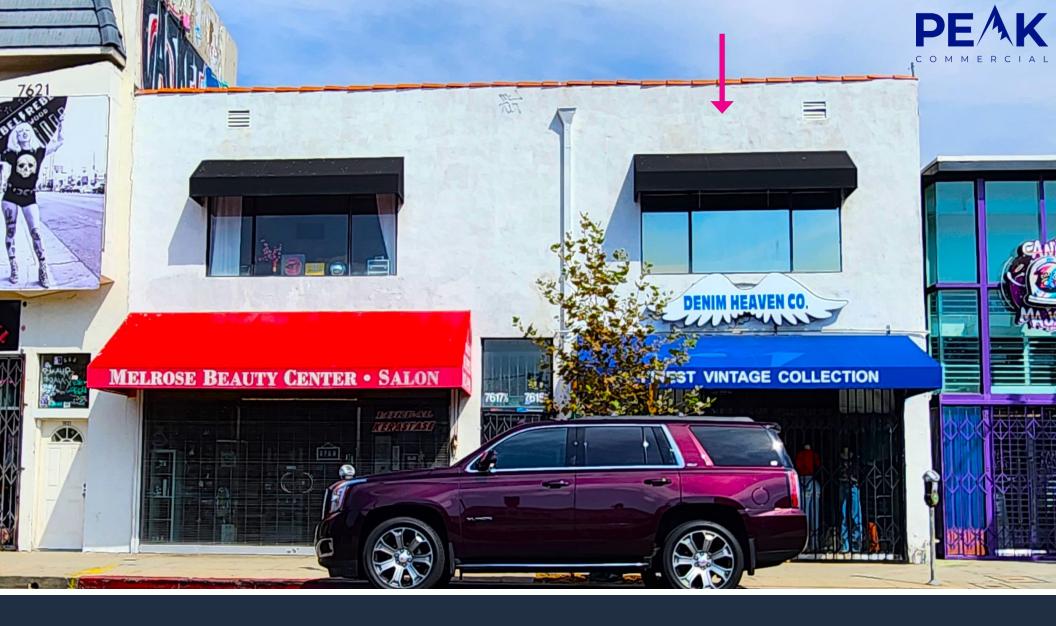

## **SUMMARY**

PARKING

ZONING

APN RATE

SPACE | 2ND FLOOR OFFICE - COMMERCIAL SPACE

ADDRESS 7615 W. MELROSE AVE, LOS ANGELES, CA 90046

UNIT SIZE + /- 850 SQUARE FT

1 SPACE ALOCATED TO THE UNIT

## HIGHLIGHTS

- Located along the world famous Melrose Avenue
- Walk Score of 90 Walker's Paradise
- South facing unit with lots of natural light overlooking Melrose Ave.
- Efficient unit size
- Unit includes A large open space, kitchen area, and a rear facing smaller room