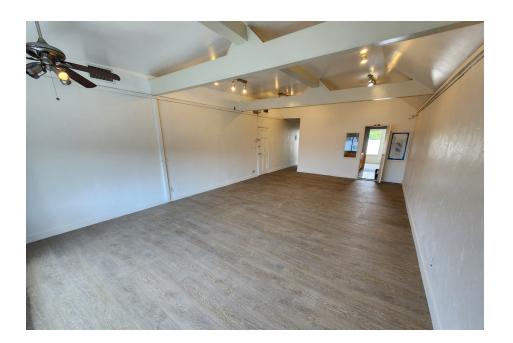

## HIGHLIGHTS

- Located along the world famous Melrose Avenue
- Walk Score of 90 Walker's Paradise
- South facing unit with lots of natural light overlooking Melrose Ave.
- Efficient unit size
- Unit includes A large open space, kitchen area, and a rear facing smaller room