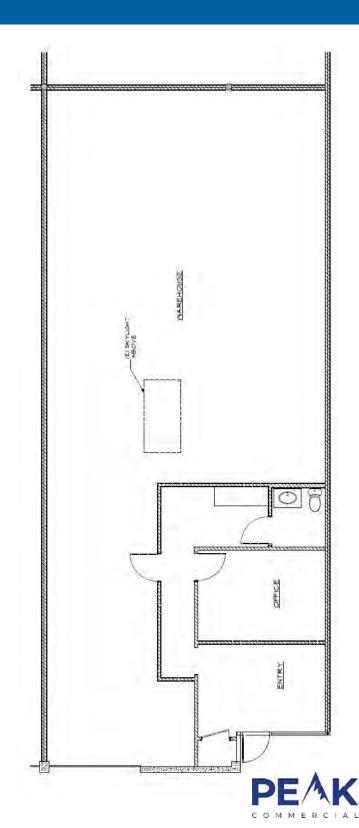

## FLOOR PLAN 2,250 SF INDUSTRIAL SPACE

5740 CORSA AVE. SUITE 102, WESTLAKE VILLAGE, CA 91362