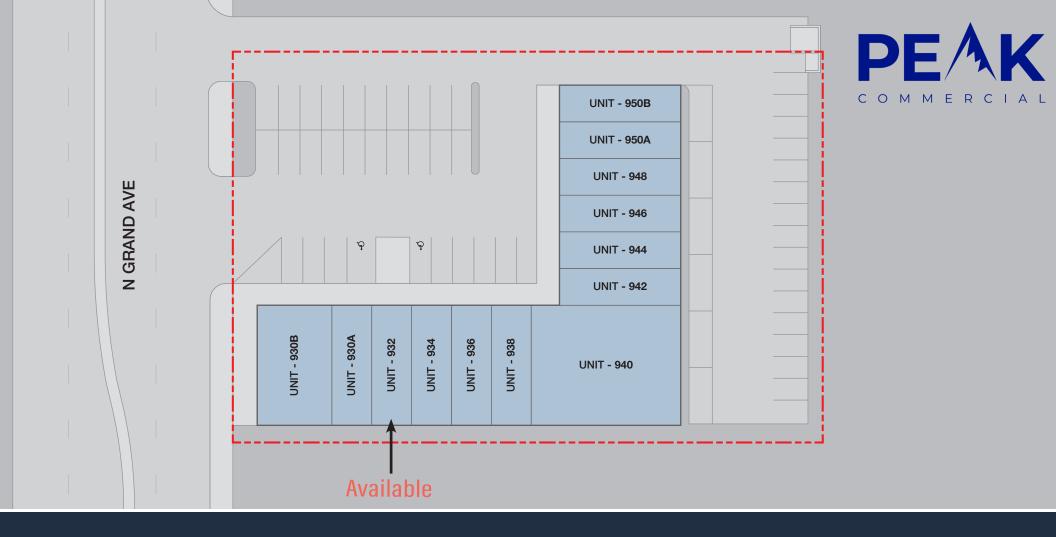

930-950, GRAND AVE, COVINA CA 91724

+ /- 800 SQUARE FT

**RETAIL - OFFICE** 

\$1.88 PSF (MG)

\$0.10 PSF (ESTIMATE)

## HIGHLIGHTS

FEDER & ASSOCIATES
COMMERCIAL REAL ESTATE

- Located along Grand Ave. one of Covina's main thoroughfares
- Efficient Unit size
- Well maintained center
- Great parking accommodations
- May be used for retail or office applications
- Low CAM's