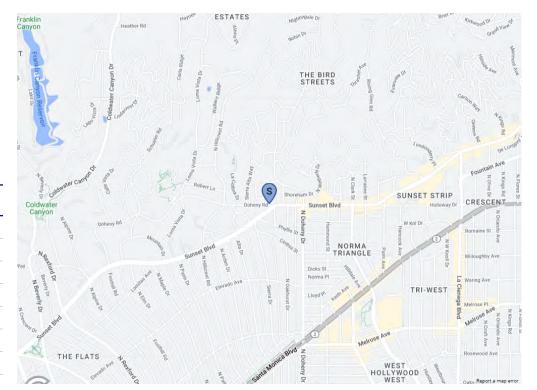

## Description

Available- Dental practice for sale West Hollywood, CA Rare opportunity to purchase Local Dental Practice in the West Hollywood/ Beverly Hills area.

Located at 9201 W. Sunset Blvd, in one the most well known dental office buildings in Beverly Hills adjacent.

Business for sale for \$675,000.

Existing practice with all high end Dental Improvements and equipment in excellent condition.

Located on the corner of the city of Beverly Hills & West Hollywood on Sunset Blvd and Doheny Dr.