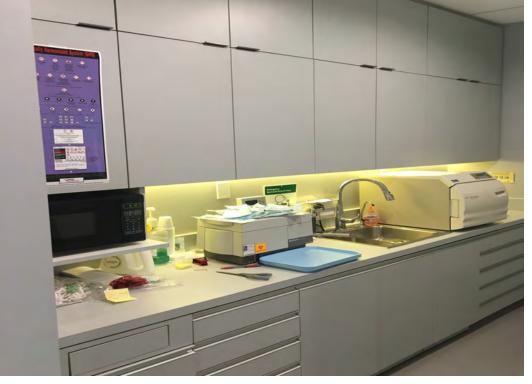

Great Dental Office with 2 Operatories and small lab Office 800 Sqft building with building parking

Property Images | West Hollywood Dental Practice 5

Property Images | West Hollywood Dental Practice 6

| POPULATION                         | 1 MILE          | 3 MILE    | 5 MILE    |  |
|------------------------------------|-----------------|-----------|-----------|--|
| 2000 Population                    | 18,645          | 195,754   | 646,721   |  |
| 2010 Population                    | 18,555          | 196,676   | 653,586   |  |
| 2022 Population                    | 18,175          | 202,057   | 680,888   |  |
| 2027 Population                    | 17,781          | 200,111   | 678,111   |  |
| 2022 African American              | 504             | 7,785     | 44,159    |  |
| 2022 American Indian               | 40              | 641       | 5,573     |  |
| 2022 Asian                         | 1,277           | 18,565    | 93,704    |  |
| 2022 Hispanic                      | 1,745           | 20,764    | 139,891   |  |
| 2022 Other Race                    | 640             | 8,416     | 77,405    |  |
| 2022 White                         | 13,974          | 146,376   | 384,052   |  |
| 2022 Multiracial                   | 1,722           | 20,092    | 75,175    |  |
| 2022-2027: Population: Growth Rate | -2.20 % -0.95 % |           | -0.40 %   |  |
|                                    |                 |           |           |  |
| 2022 HOUSEHOLD INCOME              | 1 MILE          | 3 MILE    | 5 MILE    |  |
| less than \$15,000                 | 737             | 8,417     | 27,854    |  |
| \$15,000-\$24,999                  | 286             | 4,701     | 16,760    |  |
| \$25,000-\$34,999                  | 464             | 4,331     | 16,436    |  |
| \$35,000-\$49,999                  | 619             | 6,556     | 23,440    |  |
| \$50,000-\$74,999                  | 1,067           | 13,297    | 43,109    |  |
| \$75,000-\$99,999                  | 1,232           | 11,967    | 37,371    |  |
| \$100,000-\$149,999                | 1,942           | 19,296    | 55,898    |  |
| \$150,000-\$199,999                | 1,057           | 11,038    | 30,974    |  |
| \$200,000 or greater               | 3,370           | 27,081    | 67,365    |  |
| Median HH Income                   | \$120,523       | \$107,556 | \$95,566  |  |
| Average HH Income                  | \$185,808       | \$166,904 | \$149,314 |  |