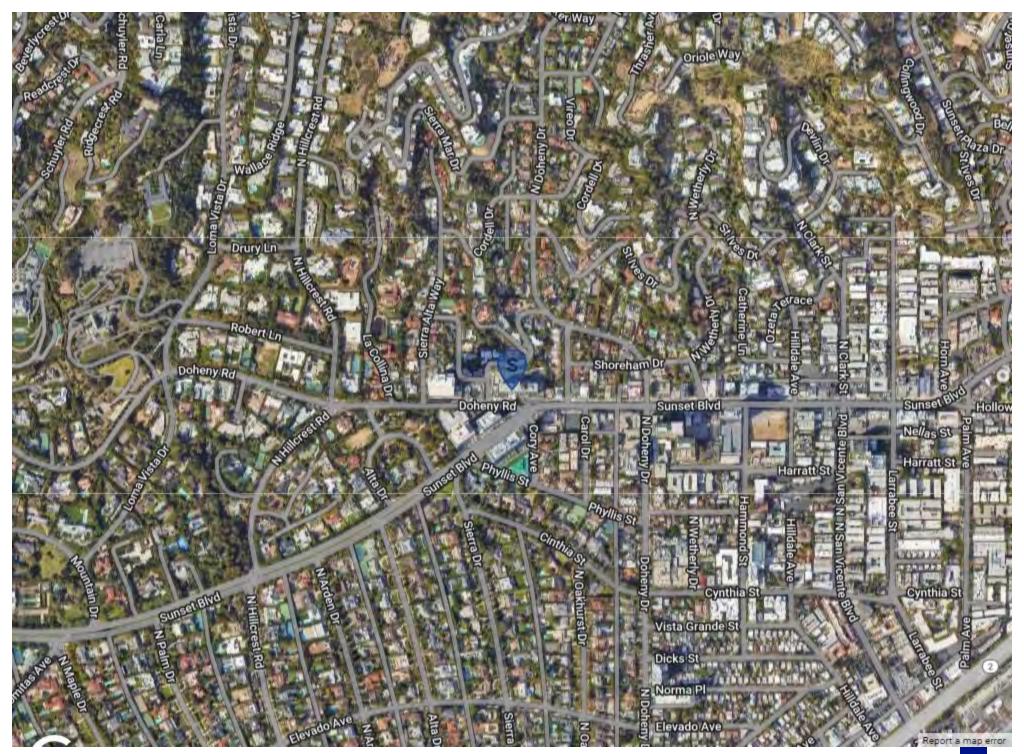

## Description

Available- Dental practice for sale West Hollywood, CA Rare opportunity to purchase Local Dental Practice in the West Hollywood/ Beverly Hills area.

Located at 9201 W. Sunset Blvd, in one the most well known dental office buildings in Beverly Hills adjacent.

Business for sale for \$675,000.

Existing practice with all high end Dental Improvements and equipment in excellent condition.

Located on the corner of the city of Beverly Hills & West Hollywood on Sunset Blvd and Doheny Dr.