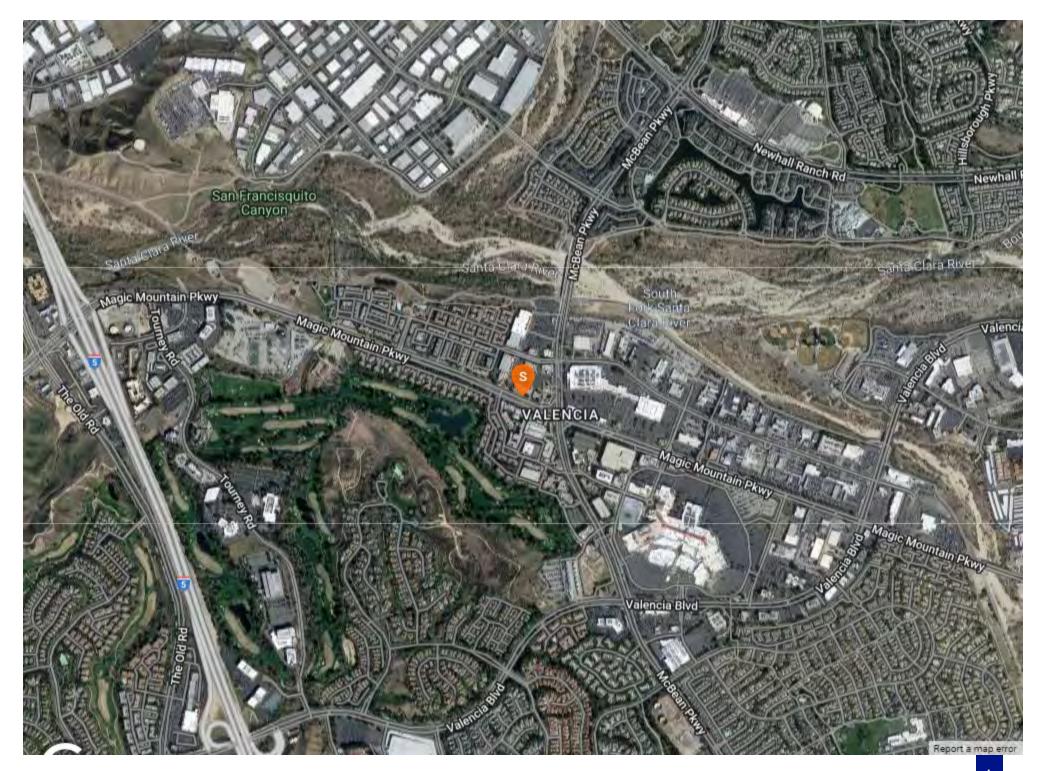

# Comfort Dental Center

27011 McBean Pky., Valencia CA 91355

OFFERING MEMORANDUM

PE/AK
COMMERCIAL

## Business For Sale - \$600,000

- Available- Dental practice for sale Valencia, CA
- Rare opportunity to purchase Local Dental Practice.
- Existing practice with all Dental Improvements and equipment in good condition.
- Located on McBean Parkway in Valencia, one of the best business centers with high traffic.
- Great Dental Office with 6 Operatories and small lab
- Office 2,500 Sqft building with plenty of free parking
- Other Dental Practices Available in Other Areas