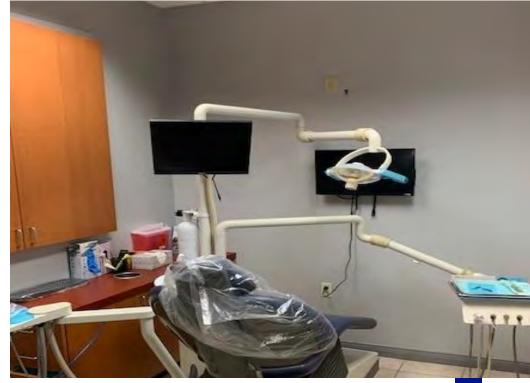

## Business For Sale - \$600,000

- Available- Dental practice for sale Valencia, CA
- Rare opportunity to purchase Local Dental Practice.
- Existing practice with all Dental Improvements and equipment in good condition.
- Located on McBean Parkway in Valencia, one of the best business centers with high traffic.
- Great Dental Office with 6 Operatories and small lab
- Office 2,500 Sqft building with plenty of free parking
- Other Dental Practices Available in Other Areas