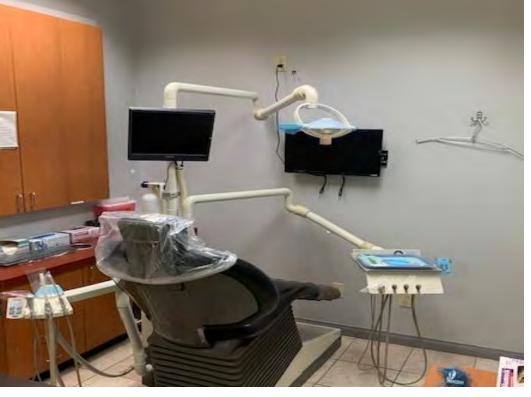

## Business For Sale - \$600,000

- Available- Dental practice for sale Valencia, CA
- Rare opportunity to purchase Local Dental Practice.
- Existing practice with all Dental Improvements and equipment in good condition.
- Located on McBean Parkway in Valencia, one of the best business centers with high traffic.
- Great Dental Office with 6 Operatories and small lab
- Office 2,500 Sqft building with plenty of free parking
- Other Dental Practices Available in Other Areas