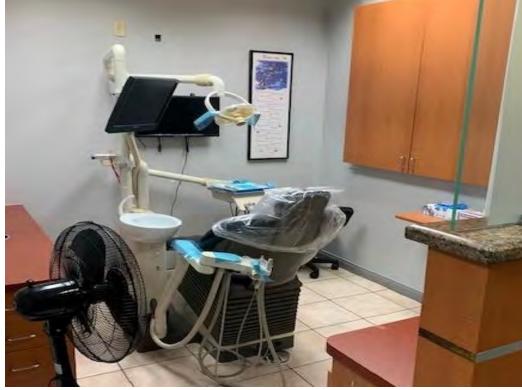

## Business For Sale - \$600,000

- Available- Dental practice for sale Valencia, CA
- Rare opportunity to purchase Local Dental Practice.
- Existing practice with all Dental Improvements and equipment in good condition.
- Located on McBean Parkway in Valencia, one of the best business centers with high traffic.
- Great Dental Office with 6 Operatories and small lab
- Office 2,500 Sqft building with plenty of free parking
- Other Dental Practices Available in Other Areas