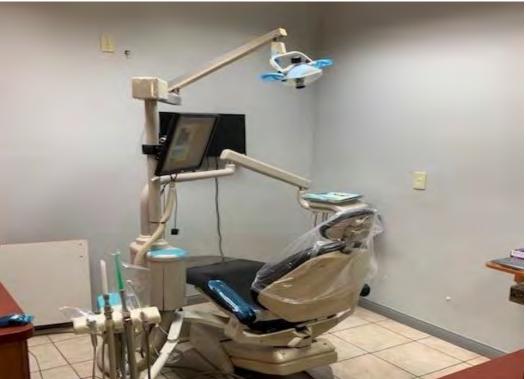

## Business For Sale - \$600,000

- Available- Dental practice for sale Valencia, CA
- Rare opportunity to purchase Local Dental Practice.
- Existing practice with all Dental Improvements and equipment in good condition.
- Located on McBean Parkway in Valencia, one of the best business centers with high traffic.
- Great Dental Office with 6 Operatories and small lab
- Office 2,500 Sqft building with plenty of free parking
- Other Dental Practices Available in Other Areas