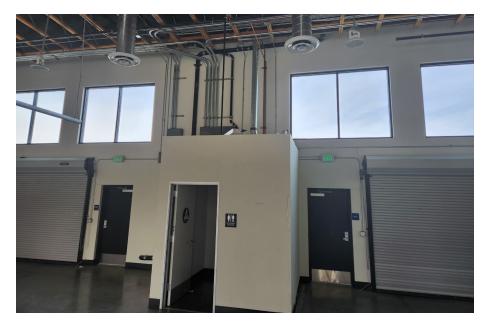

### HIGHLIGHTS

- Join best in class tenant roster including Starbucks, Chipotle, McDonalds and others
- Destination center within the trade area for breakfast and lunch
- Newer high quality construction 2019 built
- 20 ft ceilings and polish concrete floors
- Equipped with two 8ft roll up doors providing great delivery access and flexibility
- Two storefront access doors & lots of natural light
- Flexible space May be used for retail, office, flex applications