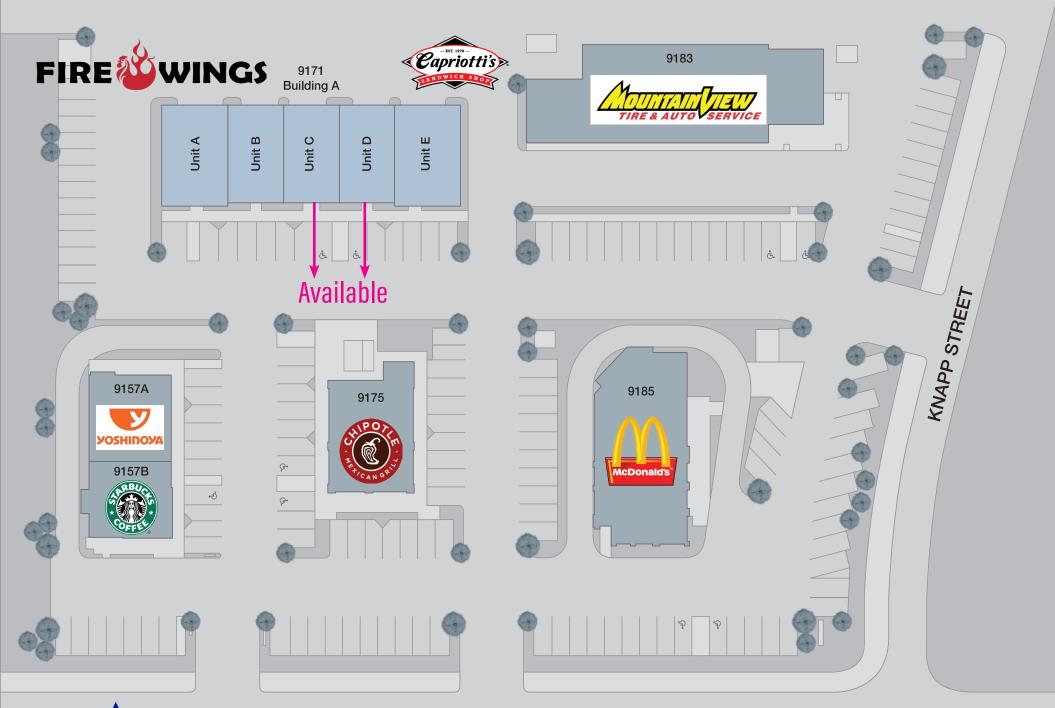

### DE SOTO SQUARE – SITE PLAN

### **SUMMARY**

PROPERTY | MULTI TENANT SHOPPING CENTER

ADDRESS 9171 DE SOTO AVE, CHATSWORTH CA - UNITS C&D

UNIT SIZE + /- 2,540 SQUARE FT

TYPE RETAIL - OFFICE

RATE \$2.25 PSF NNN

NNN's \$0.85 PSF (EST.)