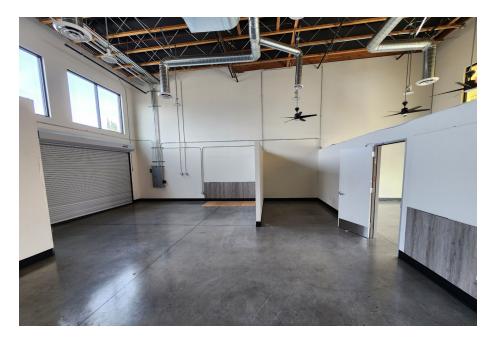

### HIGHLIGHTS

- Join best in class tenant roster including Starbucks, Chipotle, McDonalds and others
- Destination center within the trade area for breakfast and lunch
- Newer high quality construction 2019 built
- 20 ft ceilings and polish concrete floors
- Equipped with two 8ft roll up doors providing great delivery access and flexibility
- Two storefront access doors & lots of natural light
- Flexible space May be used for retail, office, flex applications