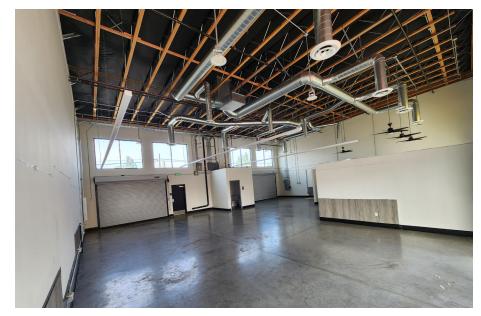

### HIGHLIGHTS

- Join best in class tenant roster including Starbucks, Chipotle, McDonalds and others
- Destination center within the trade area for breakfast and lunch
- Newer high quality construction 2019 built
- 20 ft ceilings and polish concrete floors
- Equipped with two 8ft roll up doors providing great delivery access and flexibility
- Two storefront access doors & lots of natural light
- Flexible space May be used for retail, office, flex applications