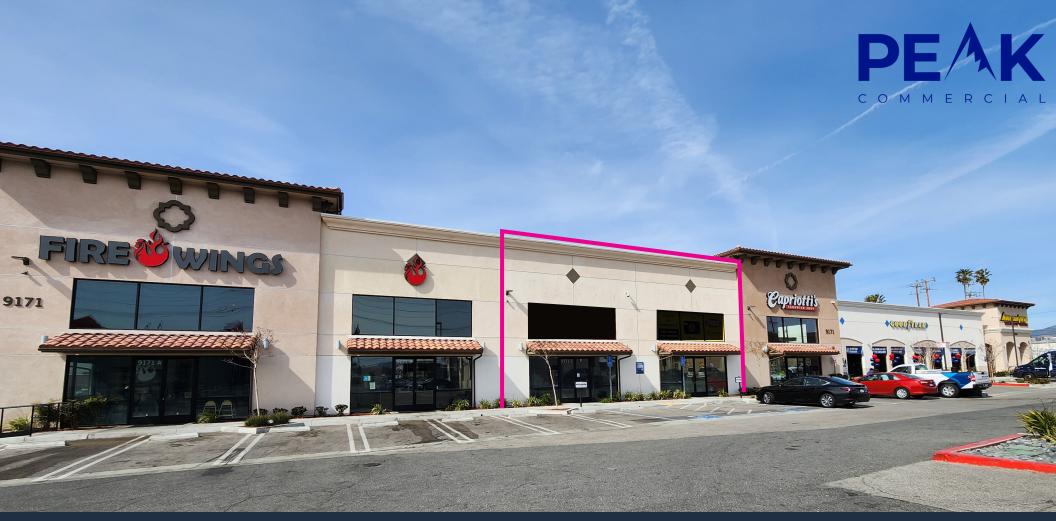

### **SUMMARY**

PROPERTY | MULTI TENANT SHOPPING CENTER

ADDRESS 9171 DE SOTO AVE, CHATSWORTH CA - UNITS C&D

UNIT SIZE + /- 2,540 SQUARE FT

TYPE RETAIL - OFFICE

RATE \$2.25 PSF NNN

NNN's \$0.85 PSF (EST.)