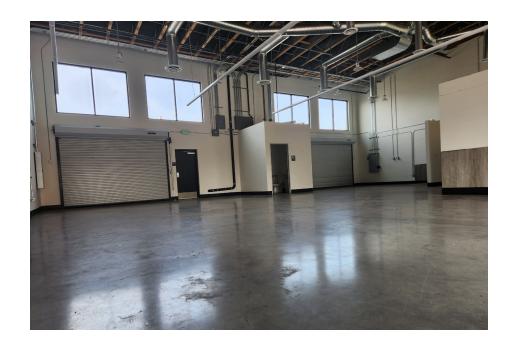

### HIGHLIGHTS

- Join best in class tenant roster including Starbucks, Chipotle, McDonalds and others
- Destination center within the trade area for breakfast and lunch
- Newer high quality construction 2019 built
- 20 ft ceilings and polish concrete floors
- Equipped with two 8ft roll up doors providing great delivery access and flexibility
- Two storefront access doors & lots of natural light
- Flexible space May be used for retail, office, flex applications