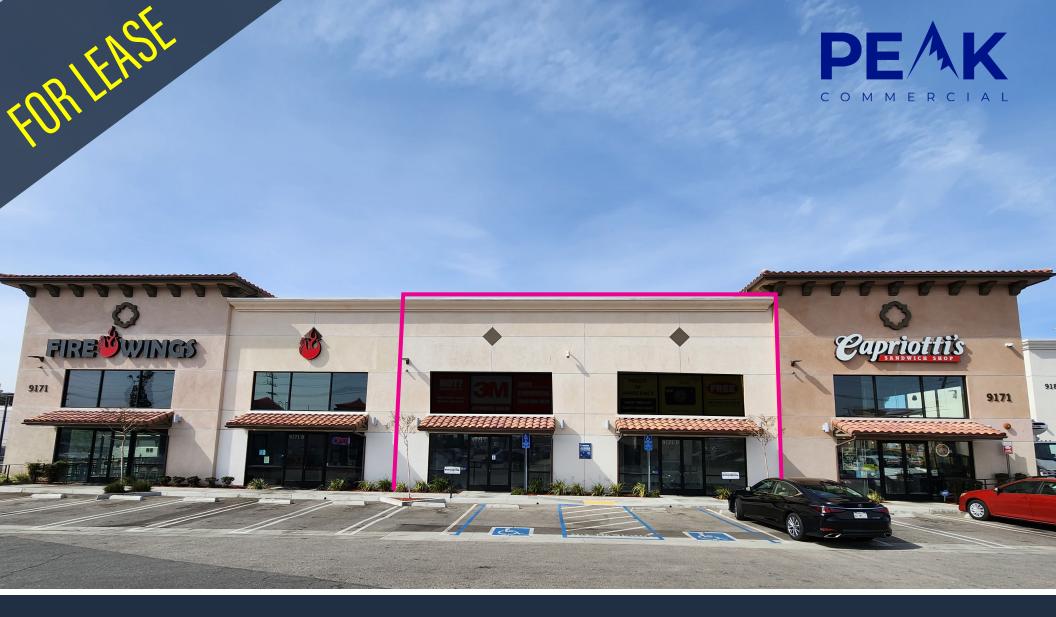

### **SUMMARY**

PROPERTY | MULTI TENANT SHOPPING CENTER

ADDRESS 9171 DE SOTO AVE, CHATSWORTH CA - UNITS C&D

UNIT SIZE + /- 2,540 SQUARE FT

TYPE RETAIL - OFFICE

RATE \$2.25 PSF NNN

NNN's \$0.85 PSF (EST.)