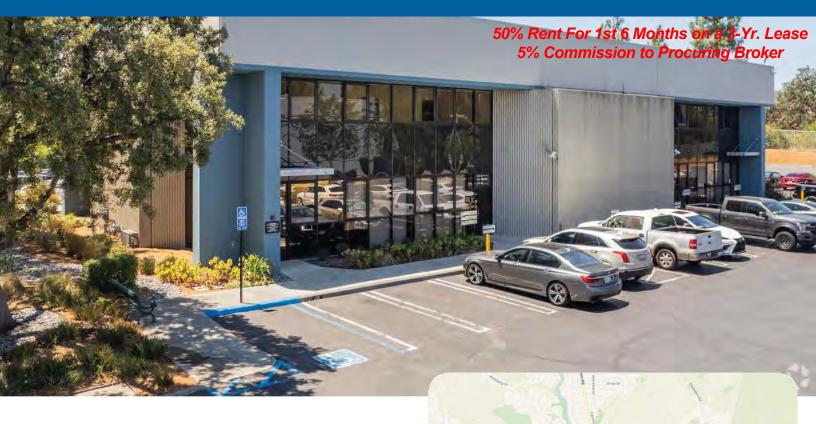

## FOR LEASE 2,725 SF CREATIVE OFFICE 5155 CLARETON DR. SUITE 200, AGOURA HILLS, CA 91301

## FOR LEASE 2,725 SF CREATIVE OFFICE 5155 CLARETON DR SUITE 200, AGOURA HILLS, CA 91301

# FOR LEASE 2,725 SF CREATIVE OFFICE 5155 CLARETON DR SUITE 200, AGOURA HILLS, CA 91301