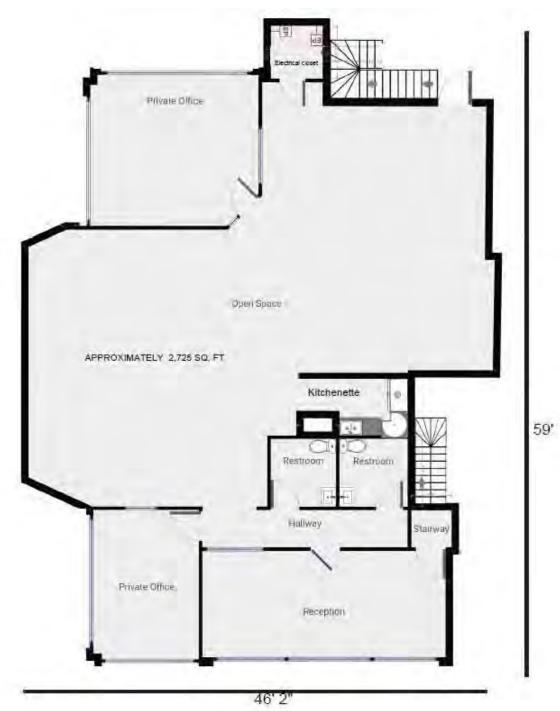

### **SITE FEATURES**

- Excellent Second Floor Office Suite
- Large Private Offices and Bullpen Area
- Kitchenette
- Private Restrooms
- Windows That Open In Office
- Newly Renovated!

Ron Feder
Senior Managing Director
818- 222-0404 direct
818-332-4015, efax
rfeder@rjfeder.com
www.rjfeder.com