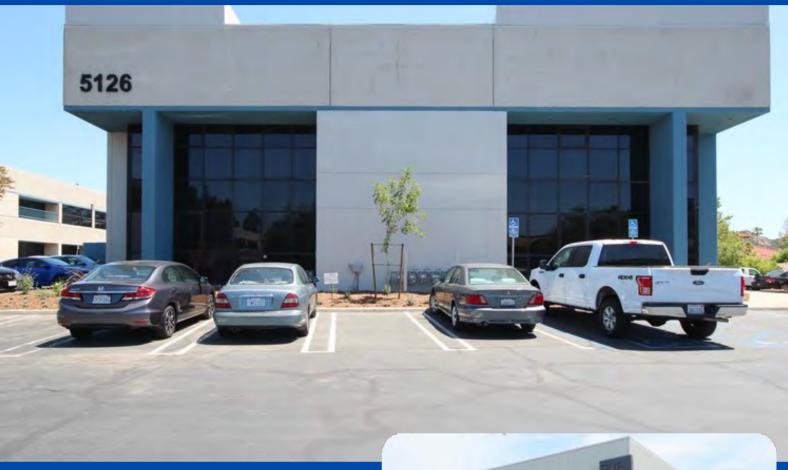

### 1,840 SF PROFESSIONAL OFFICE 5126 CLARETON DR SUITE 201 AGOURA HILLS, CA 91301

#### **SUITE FEATURES:**

- EXCELLENT OFFICE SUITE
- NEWLY RENOVATED
- 3 PRIVATE OFFICES, CONFERENCE ROOM, BREAK ROOM & BULLPEN AREA
- LOTS OF NATURAL LIGHT
- CENTRAL AIR & HEATING
- LARGE COMMON RESTROOMS
- UTLITIES ARE \$150/MONTH
- Asking Rate: \$1.65/sf NoCAMFees