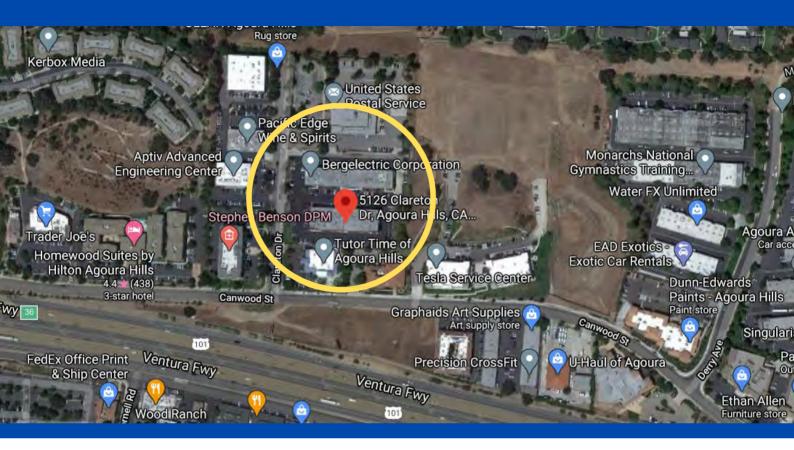

#### FOR LEASE

### 1,840 SF PROFESSIONAL OFFICE 5126 CLARETON DR SUITE 201 AGOURA HILLS, CA 91301



#### **SUITE FEATURES:**

- EXCELLENT OFFICE SUITE
- NEWLY RENOVATED
- 3 PRIVATE OFFICES, CONFERENCE ROOM, BREAK ROOM & BULLPEN AREA
- LOTS OF NATURAL LIGHT
- CENTRAL AIR & HEATING
- LARGE COMMON RESTROOMS
- UTLITIES ARE \$150/MONTH
- Asking Rate: \$1.65/sf NoCAMFees





Ron Feder Senior Managing Director 818-222-0404 direct 818-332-4015, efax rfeder@Peakcommercial.com www.rjfeder.com FEDER & ASSOCIATES COMMERCIAL REAL ESTATE





# TECH PARK @ CANWOOD

5126 CLARETON DR SUITE 201 AGOURA HILLS CA 91301 FLOOR PLAN



Not to Scale Approx. 1,840 SF





## TECH PARK @ CANWOOD

#### 5126 CLARETON DR SUITE 201 AGOURA HILLS CA 91301 AERIAL VIEW



#### -Location Overview

Close your eyes. In your mind's eye, picture all the beauty and excitement of Los Angeles, but without the traffic jams. Step back and take in a panoramic mountain view, then take a moment to realize that the California coastline is a short stop away, via the 101 Freeway which happens to be very close by.

Now, open your eyes – to Agoura Hills – a thriving, vibrant Southern California community in the San Fernando Valley. There's always something happening here, and more is usually about to happen and within walking distance, you'll find such iconic favorites as Jinky's Cafe, Urbane Cafe, Trader Joe's, McDonald's, Sushi Raku and many more popular eateries.