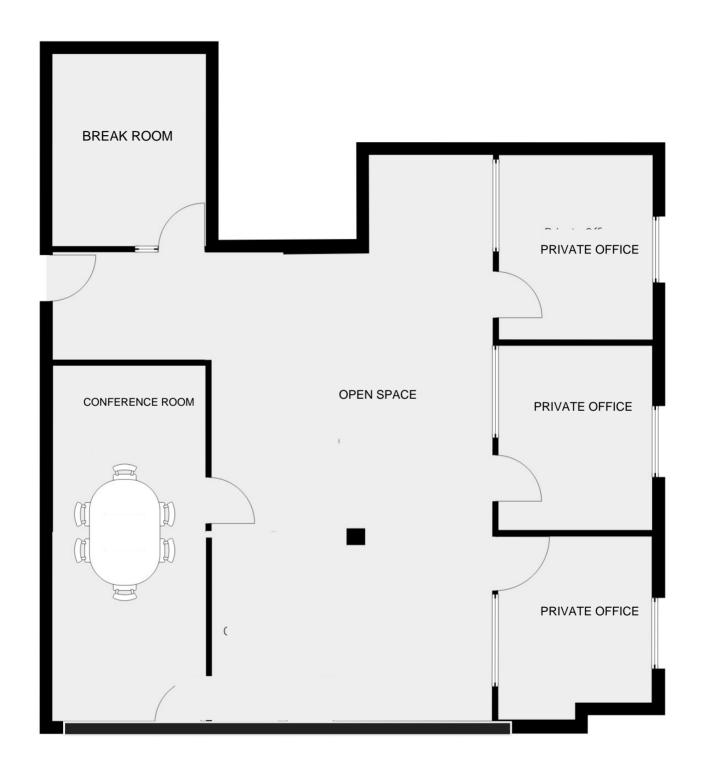

# TECH PARK @ CANWOOD

5126 CLARETON DR SUITE 201 AGOURA HILLS CA 91301 FLOOR PLAN

Not to Scale Approx. 1,840 SF