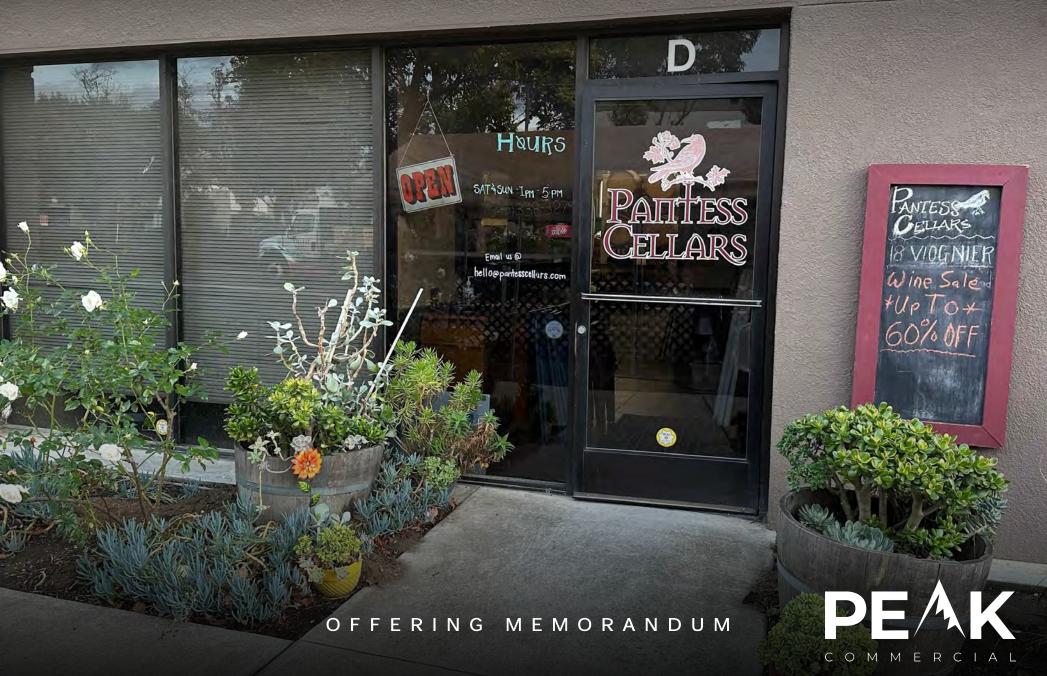

# Patness Cellars Winery

537 Constitution Ave. #D, Camarillo CA 93012

## **INVESTMENT HIGHLIGHTS**

| BUSINESS NAME  | Patness Cellars Winery |
|----------------|------------------------|
| OFFERING PRICE | \$150,000              |
| WINERY PANTESS | 2007                   |

## Highlights

- First production 2009
- Rent \$1,800
- Production: 1,000 Cases Annually
- 1,500 SF Store & Tasting Room
- Wine Making Facility & Tank
- Counter & Bar
- Wine Club
- 20 Varieties of Wines
- Direct to Consumers