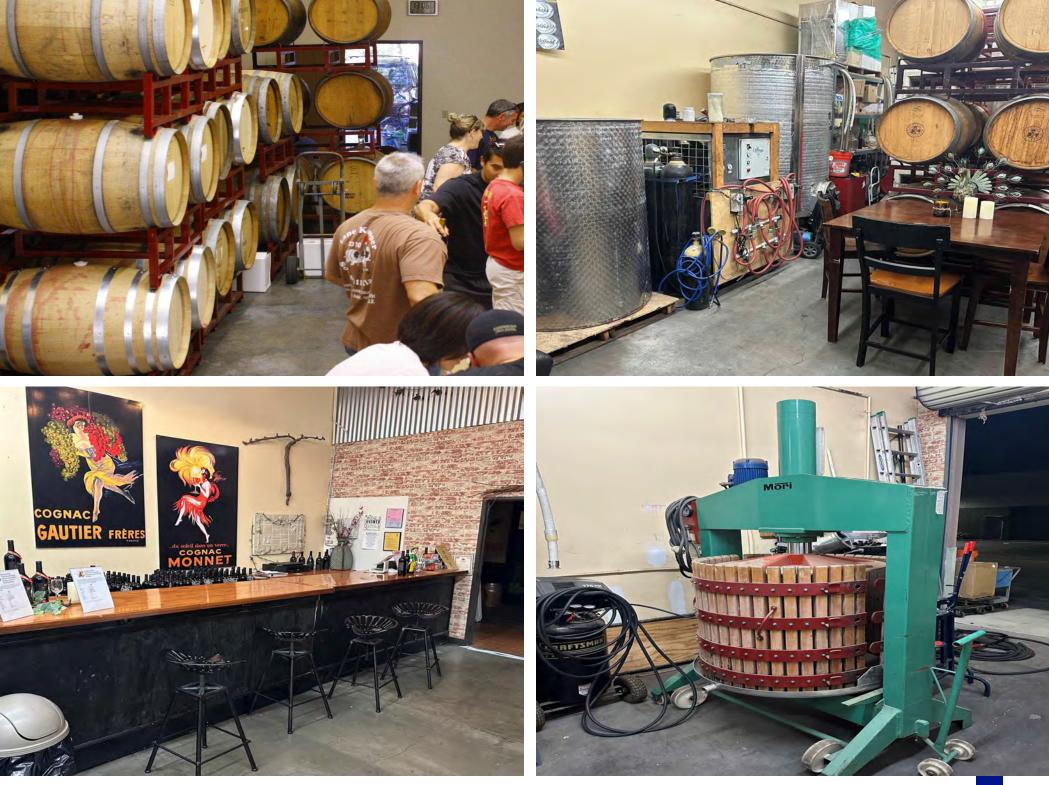

## Highlights

- First production 2009
- Rent \$1,800
- Production: 1,000 Cases Annually
- 1,500 SF Store & Tasting Room
- Wine Making Facility & Tank
- Counter & Bar
- Wine Club
- 20 Varieties of Wines
- Direct to Consumers