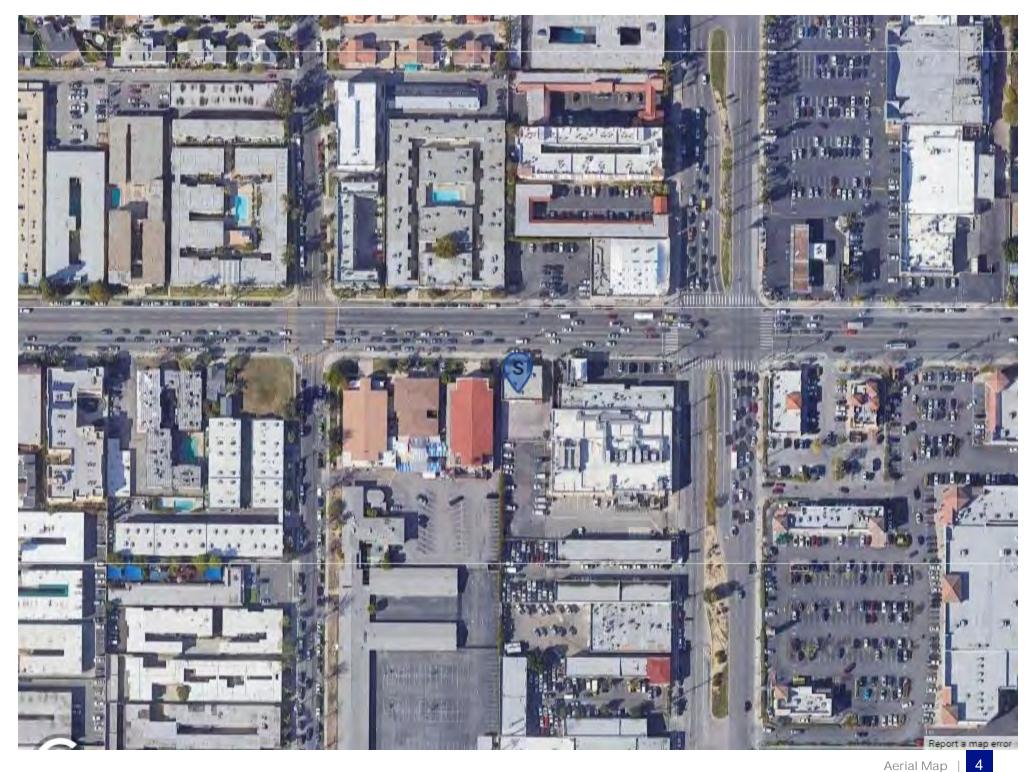

## THE SPACE

| Location       | 15424 Nordhoff St. Suite B, North Hills, CA,<br>91343 |  |  |  |  |
|----------------|-------------------------------------------------------|--|--|--|--|
| COUNTY         | Los Angeles                                           |  |  |  |  |
| Square Feet    | 1,800 SF                                              |  |  |  |  |
| Rent (Monthly) | \$5,500.00                                            |  |  |  |  |