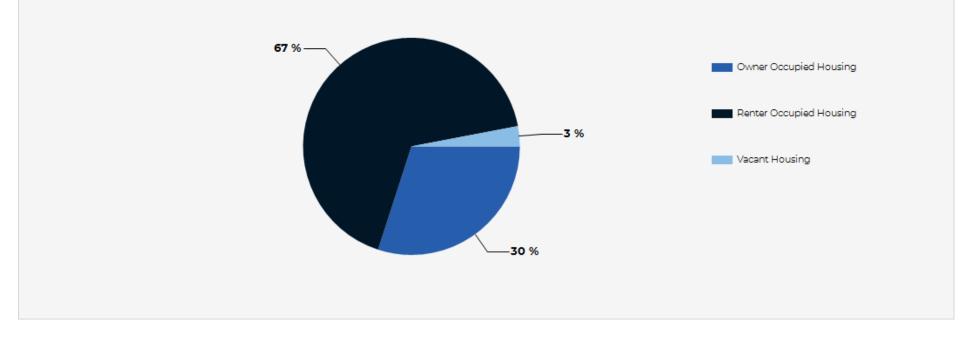

| POPULATION                         | 1 MILE   | 3 MILE   | 5 MILE    | HOUSEHOLDS                                                                                                                                                                                                                                                                                                                                                                                                                                                                                                                                                                                                                                                                                                                                                                                                                                                                                                                                                                                                                                                                                                                                                                                                                                                                                                                                                                                                                                                                                                                                                                                                                                                                                                                                                                                                                                                                         | 1 MILE         | 3 MILE   | 5 MILE  |
|------------------------------------|----------|----------|-----------|------------------------------------------------------------------------------------------------------------------------------------------------------------------------------------------------------------------------------------------------------------------------------------------------------------------------------------------------------------------------------------------------------------------------------------------------------------------------------------------------------------------------------------------------------------------------------------------------------------------------------------------------------------------------------------------------------------------------------------------------------------------------------------------------------------------------------------------------------------------------------------------------------------------------------------------------------------------------------------------------------------------------------------------------------------------------------------------------------------------------------------------------------------------------------------------------------------------------------------------------------------------------------------------------------------------------------------------------------------------------------------------------------------------------------------------------------------------------------------------------------------------------------------------------------------------------------------------------------------------------------------------------------------------------------------------------------------------------------------------------------------------------------------------------------------------------------------------------------------------------------------|----------------|----------|---------|
| 2000 Population                    | 51,484   | 278,569  | 669,278   | 2000 Total Housing                                                                                                                                                                                                                                                                                                                                                                                                                                                                                                                                                                                                                                                                                                                                                                                                                                                                                                                                                                                                                                                                                                                                                                                                                                                                                                                                                                                                                                                                                                                                                                                                                                                                                                                                                                                                                                                                 | 13,631         | 82,815   | 203,751 |
| 2010 Population                    | 53,968   | 294,092  | 701,459   | 2010 Total Households                                                                                                                                                                                                                                                                                                                                                                                                                                                                                                                                                                                                                                                                                                                                                                                                                                                                                                                                                                                                                                                                                                                                                                                                                                                                                                                                                                                                                                                                                                                                                                                                                                                                                                                                                                                                                                                              | 13,747         | 82,454   | 203,780 |
| 2022 Population                    | 55,171   | 298,212  | 708,982   | 2022 Total Households                                                                                                                                                                                                                                                                                                                                                                                                                                                                                                                                                                                                                                                                                                                                                                                                                                                                                                                                                                                                                                                                                                                                                                                                                                                                                                                                                                                                                                                                                                                                                                                                                                                                                                                                                                                                                                                              | 15,177         | 87,497   | 215,343 |
| 2027 Population                    | 54,032   | 291,597  | 693,596   | 2027 Total Households                                                                                                                                                                                                                                                                                                                                                                                                                                                                                                                                                                                                                                                                                                                                                                                                                                                                                                                                                                                                                                                                                                                                                                                                                                                                                                                                                                                                                                                                                                                                                                                                                                                                                                                                                                                                                                                              | 14,940         | 85,904   | 211,459 |
| 2022 African American              | 2,282    | 10,505   | 27,161    | 2022 Average Household Size                                                                                                                                                                                                                                                                                                                                                                                                                                                                                                                                                                                                                                                                                                                                                                                                                                                                                                                                                                                                                                                                                                                                                                                                                                                                                                                                                                                                                                                                                                                                                                                                                                                                                                                                                                                                                                                        | 3.59           | 3.36     | 3.24    |
| 2022 American Indian               | 1,210    | 5,869    | 13,396    | 2000 Owner Occupied Housing                                                                                                                                                                                                                                                                                                                                                                                                                                                                                                                                                                                                                                                                                                                                                                                                                                                                                                                                                                                                                                                                                                                                                                                                                                                                                                                                                                                                                                                                                                                                                                                                                                                                                                                                                                                                                                                        | 4,272          | 39,941   | 97,812  |
| 2022 Asian                         | 7,486    | 38,147   | 78,535    | 2000 Renter Occupied Housing                                                                                                                                                                                                                                                                                                                                                                                                                                                                                                                                                                                                                                                                                                                                                                                                                                                                                                                                                                                                                                                                                                                                                                                                                                                                                                                                                                                                                                                                                                                                                                                                                                                                                                                                                                                                                                                       | 8,989          | 40,241   | 99,709  |
| 2022 Hispanic                      | 39,083   | 189,112  | 425,739   | 2022 Owner Occupied Housing                                                                                                                                                                                                                                                                                                                                                                                                                                                                                                                                                                                                                                                                                                                                                                                                                                                                                                                                                                                                                                                                                                                                                                                                                                                                                                                                                                                                                                                                                                                                                                                                                                                                                                                                                                                                                                                        | 4,749          | 41,904   | 101,402 |
| 2022 Other Race                    | 27,195   | 122,273  | 269,078   | 2022 Renter Occupied Housing                                                                                                                                                                                                                                                                                                                                                                                                                                                                                                                                                                                                                                                                                                                                                                                                                                                                                                                                                                                                                                                                                                                                                                                                                                                                                                                                                                                                                                                                                                                                                                                                                                                                                                                                                                                                                                                       | 10,428         | 45,593   | 113,941 |
| 2022 White                         | 9,468    | 75,199   | 211,099   | 2022 Vacant Housing                                                                                                                                                                                                                                                                                                                                                                                                                                                                                                                                                                                                                                                                                                                                                                                                                                                                                                                                                                                                                                                                                                                                                                                                                                                                                                                                                                                                                                                                                                                                                                                                                                                                                                                                                                                                                                                                | 413            | 2,808    | 7,775   |
| 2022 Multiracial                   | 7,437    | 45,797   | 108,835   | 2022 Total Housing                                                                                                                                                                                                                                                                                                                                                                                                                                                                                                                                                                                                                                                                                                                                                                                                                                                                                                                                                                                                                                                                                                                                                                                                                                                                                                                                                                                                                                                                                                                                                                                                                                                                                                                                                                                                                                                                 | 15,590         | 90,305   | 223,118 |
| 2022-2027: Population: Growth Rate | -2.10 %  | -2.25 %  | -2.20 %   | 2027 Owner Occupied Housing                                                                                                                                                                                                                                                                                                                                                                                                                                                                                                                                                                                                                                                                                                                                                                                                                                                                                                                                                                                                                                                                                                                                                                                                                                                                                                                                                                                                                                                                                                                                                                                                                                                                                                                                                                                                                                                        | 4,766          | 41,472   | 100,276 |
|                                    |          |          |           | 2027 Renter Occupied Housing                                                                                                                                                                                                                                                                                                                                                                                                                                                                                                                                                                                                                                                                                                                                                                                                                                                                                                                                                                                                                                                                                                                                                                                                                                                                                                                                                                                                                                                                                                                                                                                                                                                                                                                                                                                                                                                       | 10,175         | 44,432   | 111,183 |
| 2022 HOUSEHOLD INCOME              | 1 MILE   | 3 MILE   | 5 MILE    | 2027 Vacant Housing                                                                                                                                                                                                                                                                                                                                                                                                                                                                                                                                                                                                                                                                                                                                                                                                                                                                                                                                                                                                                                                                                                                                                                                                                                                                                                                                                                                                                                                                                                                                                                                                                                                                                                                                                                                                                                                                | 688            | 4,555    | 12,144  |
| less than \$15,000                 | 1,614    | 7,020    | 17,421    | 2027 Total Housing                                                                                                                                                                                                                                                                                                                                                                                                                                                                                                                                                                                                                                                                                                                                                                                                                                                                                                                                                                                                                                                                                                                                                                                                                                                                                                                                                                                                                                                                                                                                                                                                                                                                                                                                                                                                                                                                 | 15,628         | 90,459   | 223,603 |
| \$15,000-\$24,999                  | 1,427    | 6,552    | 16,030    | 2022-2027: Households: Growth Rate                                                                                                                                                                                                                                                                                                                                                                                                                                                                                                                                                                                                                                                                                                                                                                                                                                                                                                                                                                                                                                                                                                                                                                                                                                                                                                                                                                                                                                                                                                                                                                                                                                                                                                                                                                                                                                                 | -1.55 %        | -1.85 %  | -1.80 % |
| \$25,000-\$34,999                  | 1,439    | 7,045    | 15,634    |                                                                                                                                                                                                                                                                                                                                                                                                                                                                                                                                                                                                                                                                                                                                                                                                                                                                                                                                                                                                                                                                                                                                                                                                                                                                                                                                                                                                                                                                                                                                                                                                                                                                                                                                                                                                                                                                                    | -1.33 %        | -1.05 /0 | -1.00 % |
| \$35,000-\$49,999                  | 1,871    | 9,894    | 23,388    |                                                                                                                                                                                                                                                                                                                                                                                                                                                                                                                                                                                                                                                                                                                                                                                                                                                                                                                                                                                                                                                                                                                                                                                                                                                                                                                                                                                                                                                                                                                                                                                                                                                                                                                                                                                                                                                                                    | 1 - L <b>X</b> | -        | -       |
| \$50,000-\$74,999                  | 2,680    | 14,711   | 36,199    |                                                                                                                                                                                                                                                                                                                                                                                                                                                                                                                                                                                                                                                                                                                                                                                                                                                                                                                                                                                                                                                                                                                                                                                                                                                                                                                                                                                                                                                                                                                                                                                                                                                                                                                                                                                                                                                                                    |                |          |         |
| \$75,000-\$99,999                  | 1,931    | 11,838   | 28,223    | and the second sec | the second     |          |         |
| \$100,000-\$149,999                | 2,173    | 15,842   | 38,935    |                                                                                                                                                                                                                                                                                                                                                                                                                                                                                                                                                                                                                                                                                                                                                                                                                                                                                                                                                                                                                                                                                                                                                                                                                                                                                                                                                                                                                                                                                                                                                                                                                                                                                                                                                                                                                                                                                    |                |          |         |
| \$150,000-\$199,999                | 1,077    | 7,765    | 20,344    |                                                                                                                                                                                                                                                                                                                                                                                                                                                                                                                                                                                                                                                                                                                                                                                                                                                                                                                                                                                                                                                                                                                                                                                                                                                                                                                                                                                                                                                                                                                                                                                                                                                                                                                                                                                                                                                                                    |                |          |         |
| \$200,000 or greater               | 966      | 6,830    | 19,166    |                                                                                                                                                                                                                                                                                                                                                                                                                                                                                                                                                                                                                                                                                                                                                                                                                                                                                                                                                                                                                                                                                                                                                                                                                                                                                                                                                                                                                                                                                                                                                                                                                                                                                                                                                                                                                                                                                    |                |          |         |
| Median HH Income                   | \$59,226 | \$71,591 | \$74,033  |                                                                                                                                                                                                                                                                                                                                                                                                                                                                                                                                                                                                                                                                                                                                                                                                                                                                                                                                                                                                                                                                                                                                                                                                                                                                                                                                                                                                                                                                                                                                                                                                                                                                                                                                                                                                                                                                                    |                |          |         |
| Average HH Income                  | \$85,200 | \$97,258 | \$101,608 |                                                                                                                                                                                                                                                                                                                                                                                                                                                                                                                                                                                                                                                                                                                                                                                                                                                                                                                                                                                                                                                                                                                                                                                                                                                                                                                                                                                                                                                                                                                                                                                                                                                                                                                                                                                                                                                                                    | -              |          |         |
|                                    |          |          |           |                                                                                                                                                                                                                                                                                                                                                                                                                                                                                                                                                                                                                                                                                                                                                                                                                                                                                                                                                                                                                                                                                                                                                                                                                                                                                                                                                                                                                                                                                                                                                                                                                                                                                                                                                                                                                                                                                    |                |          |         |