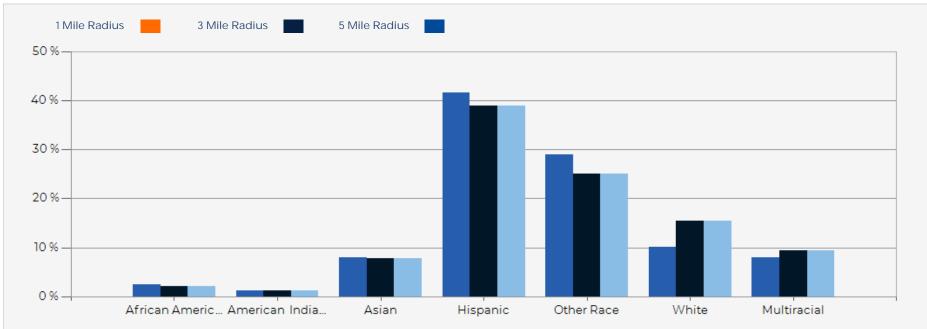

| POPULATION                         | 1 MILE   | 3 MILE   | 5 MILE    | HOUSEHOLDS                                                                                                                                                                                                                                                                                                                                                                                                                                                                                                                                                                                                                                                                                                                                                                                                                                                                                                                                                                                                                                                                                                                                                                                                                                                                                                                                                                                                                                                                                                                                                                                                                                                                                                                                                                                                                                                                         | 1 MILE         | 3 MILE   | 5 MILE  |
|------------------------------------|----------|----------|-----------|------------------------------------------------------------------------------------------------------------------------------------------------------------------------------------------------------------------------------------------------------------------------------------------------------------------------------------------------------------------------------------------------------------------------------------------------------------------------------------------------------------------------------------------------------------------------------------------------------------------------------------------------------------------------------------------------------------------------------------------------------------------------------------------------------------------------------------------------------------------------------------------------------------------------------------------------------------------------------------------------------------------------------------------------------------------------------------------------------------------------------------------------------------------------------------------------------------------------------------------------------------------------------------------------------------------------------------------------------------------------------------------------------------------------------------------------------------------------------------------------------------------------------------------------------------------------------------------------------------------------------------------------------------------------------------------------------------------------------------------------------------------------------------------------------------------------------------------------------------------------------------|----------------|----------|---------|
| 2000 Population                    | 51,484   | 278,569  | 669,278   | 2000 Total Housing                                                                                                                                                                                                                                                                                                                                                                                                                                                                                                                                                                                                                                                                                                                                                                                                                                                                                                                                                                                                                                                                                                                                                                                                                                                                                                                                                                                                                                                                                                                                                                                                                                                                                                                                                                                                                                                                 | 13,631         | 82,815   | 203,751 |
| 2010 Population                    | 53,968   | 294,092  | 701,459   | 2010 Total Households                                                                                                                                                                                                                                                                                                                                                                                                                                                                                                                                                                                                                                                                                                                                                                                                                                                                                                                                                                                                                                                                                                                                                                                                                                                                                                                                                                                                                                                                                                                                                                                                                                                                                                                                                                                                                                                              | 13,747         | 82,454   | 203,780 |
| 2022 Population                    | 55,171   | 298,212  | 708,982   | 2022 Total Households                                                                                                                                                                                                                                                                                                                                                                                                                                                                                                                                                                                                                                                                                                                                                                                                                                                                                                                                                                                                                                                                                                                                                                                                                                                                                                                                                                                                                                                                                                                                                                                                                                                                                                                                                                                                                                                              | 15,177         | 87,497   | 215,343 |
| 2027 Population                    | 54,032   | 291,597  | 693,596   | 2027 Total Households                                                                                                                                                                                                                                                                                                                                                                                                                                                                                                                                                                                                                                                                                                                                                                                                                                                                                                                                                                                                                                                                                                                                                                                                                                                                                                                                                                                                                                                                                                                                                                                                                                                                                                                                                                                                                                                              | 14,940         | 85,904   | 211,459 |
| 2022 African American              | 2,282    | 10,505   | 27,161    | 2022 Average Household Size                                                                                                                                                                                                                                                                                                                                                                                                                                                                                                                                                                                                                                                                                                                                                                                                                                                                                                                                                                                                                                                                                                                                                                                                                                                                                                                                                                                                                                                                                                                                                                                                                                                                                                                                                                                                                                                        | 3.59           | 3.36     | 3.24    |
| 2022 American Indian               | 1,210    | 5,869    | 13,396    | 2000 Owner Occupied Housing                                                                                                                                                                                                                                                                                                                                                                                                                                                                                                                                                                                                                                                                                                                                                                                                                                                                                                                                                                                                                                                                                                                                                                                                                                                                                                                                                                                                                                                                                                                                                                                                                                                                                                                                                                                                                                                        | 4,272          | 39,941   | 97,812  |
| 2022 Asian                         | 7,486    | 38,147   | 78,535    | 2000 Renter Occupied Housing                                                                                                                                                                                                                                                                                                                                                                                                                                                                                                                                                                                                                                                                                                                                                                                                                                                                                                                                                                                                                                                                                                                                                                                                                                                                                                                                                                                                                                                                                                                                                                                                                                                                                                                                                                                                                                                       | 8,989          | 40,241   | 99,709  |
| 2022 Hispanic                      | 39,083   | 189,112  | 425,739   | 2022 Owner Occupied Housing                                                                                                                                                                                                                                                                                                                                                                                                                                                                                                                                                                                                                                                                                                                                                                                                                                                                                                                                                                                                                                                                                                                                                                                                                                                                                                                                                                                                                                                                                                                                                                                                                                                                                                                                                                                                                                                        | 4,749          | 41,904   | 101,402 |
| 2022 Other Race                    | 27,195   | 122,273  | 269,078   | 2022 Renter Occupied Housing                                                                                                                                                                                                                                                                                                                                                                                                                                                                                                                                                                                                                                                                                                                                                                                                                                                                                                                                                                                                                                                                                                                                                                                                                                                                                                                                                                                                                                                                                                                                                                                                                                                                                                                                                                                                                                                       | 10,428         | 45,593   | 113,941 |
| 2022 White                         | 9,468    | 75,199   | 211,099   | 2022 Vacant Housing                                                                                                                                                                                                                                                                                                                                                                                                                                                                                                                                                                                                                                                                                                                                                                                                                                                                                                                                                                                                                                                                                                                                                                                                                                                                                                                                                                                                                                                                                                                                                                                                                                                                                                                                                                                                                                                                | 413            | 2,808    | 7,775   |
| 2022 Multiracial                   | 7,437    | 45,797   | 108,835   | 2022 Total Housing                                                                                                                                                                                                                                                                                                                                                                                                                                                                                                                                                                                                                                                                                                                                                                                                                                                                                                                                                                                                                                                                                                                                                                                                                                                                                                                                                                                                                                                                                                                                                                                                                                                                                                                                                                                                                                                                 | 15,590         | 90,305   | 223,118 |
| 2022-2027: Population: Growth Rate | -2.10 %  | -2.25 %  | -2.20 %   | 2027 Owner Occupied Housing                                                                                                                                                                                                                                                                                                                                                                                                                                                                                                                                                                                                                                                                                                                                                                                                                                                                                                                                                                                                                                                                                                                                                                                                                                                                                                                                                                                                                                                                                                                                                                                                                                                                                                                                                                                                                                                        | 4,766          | 41,472   | 100,276 |
|                                    |          |          |           | 2027 Renter Occupied Housing                                                                                                                                                                                                                                                                                                                                                                                                                                                                                                                                                                                                                                                                                                                                                                                                                                                                                                                                                                                                                                                                                                                                                                                                                                                                                                                                                                                                                                                                                                                                                                                                                                                                                                                                                                                                                                                       | 10,175         | 44,432   | 111,183 |
| 2022 HOUSEHOLD INCOME              | 1 MILE   | 3 MILE   | 5 MILE    | 2027 Vacant Housing                                                                                                                                                                                                                                                                                                                                                                                                                                                                                                                                                                                                                                                                                                                                                                                                                                                                                                                                                                                                                                                                                                                                                                                                                                                                                                                                                                                                                                                                                                                                                                                                                                                                                                                                                                                                                                                                | 688            | 4,555    | 12,144  |
| less than \$15,000                 | 1,614    | 7,020    | 17,421    | 2027 Total Housing                                                                                                                                                                                                                                                                                                                                                                                                                                                                                                                                                                                                                                                                                                                                                                                                                                                                                                                                                                                                                                                                                                                                                                                                                                                                                                                                                                                                                                                                                                                                                                                                                                                                                                                                                                                                                                                                 | 15,628         | 90,459   | 223,603 |
| \$15,000-\$24,999                  | 1,427    | 6,552    | 16,030    | 2022-2027: Households: Growth Rate                                                                                                                                                                                                                                                                                                                                                                                                                                                                                                                                                                                                                                                                                                                                                                                                                                                                                                                                                                                                                                                                                                                                                                                                                                                                                                                                                                                                                                                                                                                                                                                                                                                                                                                                                                                                                                                 | -1.55 %        | -1.85 %  | -1.80 % |
| \$25,000-\$34,999                  | 1,439    | 7,045    | 15,634    |                                                                                                                                                                                                                                                                                                                                                                                                                                                                                                                                                                                                                                                                                                                                                                                                                                                                                                                                                                                                                                                                                                                                                                                                                                                                                                                                                                                                                                                                                                                                                                                                                                                                                                                                                                                                                                                                                    | -1.33 %        | -1.05 /0 | -1.00 % |
| \$35,000-\$49,999                  | 1,871    | 9,894    | 23,388    |                                                                                                                                                                                                                                                                                                                                                                                                                                                                                                                                                                                                                                                                                                                                                                                                                                                                                                                                                                                                                                                                                                                                                                                                                                                                                                                                                                                                                                                                                                                                                                                                                                                                                                                                                                                                                                                                                    | 1 - L <b>X</b> | -        | -       |
| \$50,000-\$74,999                  | 2,680    | 14,711   | 36,199    |                                                                                                                                                                                                                                                                                                                                                                                                                                                                                                                                                                                                                                                                                                                                                                                                                                                                                                                                                                                                                                                                                                                                                                                                                                                                                                                                                                                                                                                                                                                                                                                                                                                                                                                                                                                                                                                                                    |                |          |         |
| \$75,000-\$99,999                  | 1,931    | 11,838   | 28,223    | and the second sec | the second     |          |         |
| \$100,000-\$149,999                | 2,173    | 15,842   | 38,935    |                                                                                                                                                                                                                                                                                                                                                                                                                                                                                                                                                                                                                                                                                                                                                                                                                                                                                                                                                                                                                                                                                                                                                                                                                                                                                                                                                                                                                                                                                                                                                                                                                                                                                                                                                                                                                                                                                    |                |          |         |
| \$150,000-\$199,999                | 1,077    | 7,765    | 20,344    |                                                                                                                                                                                                                                                                                                                                                                                                                                                                                                                                                                                                                                                                                                                                                                                                                                                                                                                                                                                                                                                                                                                                                                                                                                                                                                                                                                                                                                                                                                                                                                                                                                                                                                                                                                                                                                                                                    |                |          |         |
| \$200,000 or greater               | 966      | 6,830    | 19,166    |                                                                                                                                                                                                                                                                                                                                                                                                                                                                                                                                                                                                                                                                                                                                                                                                                                                                                                                                                                                                                                                                                                                                                                                                                                                                                                                                                                                                                                                                                                                                                                                                                                                                                                                                                                                                                                                                                    |                |          |         |
| Median HH Income                   | \$59,226 | \$71,591 | \$74,033  |                                                                                                                                                                                                                                                                                                                                                                                                                                                                                                                                                                                                                                                                                                                                                                                                                                                                                                                                                                                                                                                                                                                                                                                                                                                                                                                                                                                                                                                                                                                                                                                                                                                                                                                                                                                                                                                                                    |                |          |         |
| Average HH Income                  | \$85,200 | \$97,258 | \$101,608 |                                                                                                                                                                                                                                                                                                                                                                                                                                                                                                                                                                                                                                                                                                                                                                                                                                                                                                                                                                                                                                                                                                                                                                                                                                                                                                                                                                                                                                                                                                                                                                                                                                                                                                                                                                                                                                                                                    | -              |          |         |
|                                    |          |          |           |                                                                                                                                                                                                                                                                                                                                                                                                                                                                                                                                                                                                                                                                                                                                                                                                                                                                                                                                                                                                                                                                                                                                                                                                                                                                                                                                                                                                                                                                                                                                                                                                                                                                                                                                                                                                                                                                                    |                |          |         |

#### 2022 Population by Race