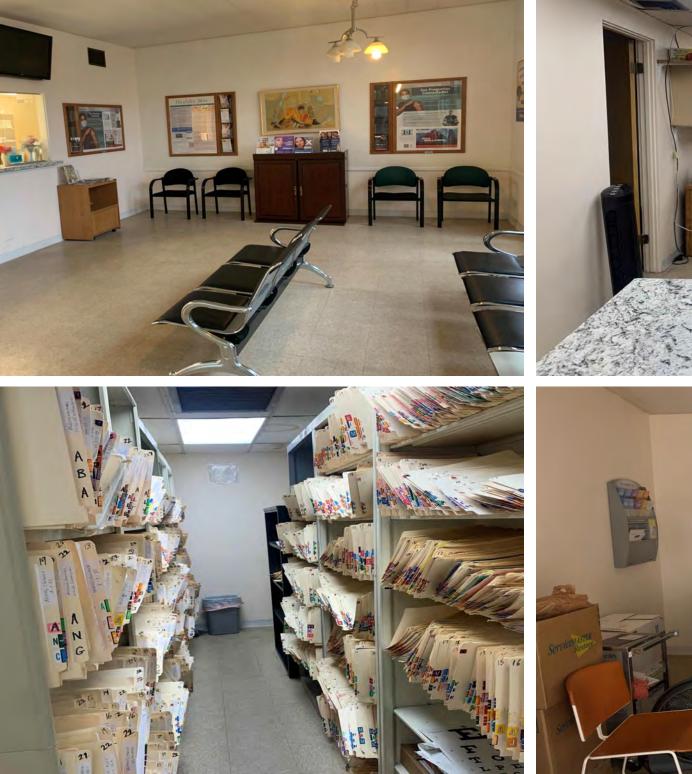

# FOR LEASE

15424 Nordhoff St. Suite B, North Hills CA 91343

orth Hills DENTAL Se Habla Español

## THE SPACE

| Location       | 15424 Nordhoff St. Suite B, North Hills, CA,<br>91343 |  |  |  |  |
|----------------|-------------------------------------------------------|--|--|--|--|
| COUNTY         | Los Angeles                                           |  |  |  |  |
| Square Feet    | 1,800 SF                                              |  |  |  |  |
| Rent (Monthly) | \$5,500.00                                            |  |  |  |  |

### **PROPERTY FEATURES**

| BUILDING SF              | 1,800   |
|--------------------------|---------|
| RBA (SF)                 | 3,146   |
| LAND SF                  | 10,672  |
| LAND ACRES               | 0.25    |
| YEAR BUILT               | 1968    |
| LEASE TERM               | 3 Years |
| ZONING TYPE              | C2      |
| BUILDING CLASS           | С       |
| NUMBER OF STORIES        | 1       |
| NUMBER OF BUILDINGS      | 1       |
| NUMBER OF PARKING SPACES | 15      |
|                          |         |