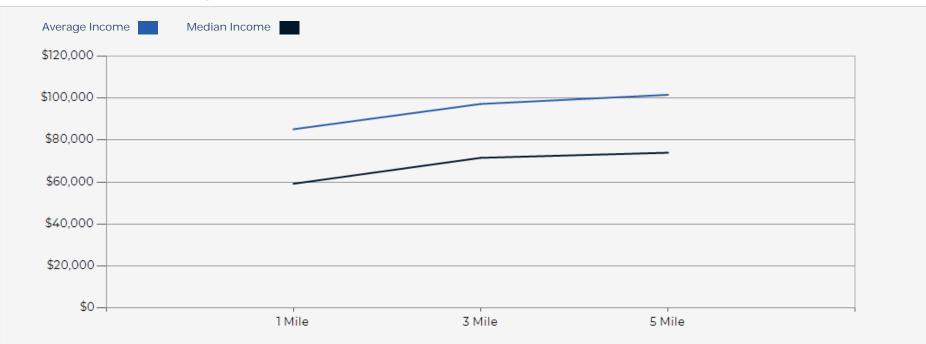

#### AVERAGE HOUSEHOLD INCOME

| 1.00 MILE | 3.00 MILE | 5.00 MILE |
|-----------|-----------|-----------|
| \$85,200  | \$97,258  | \$101,608 |

| POPULATION                         | 1 MILE   | 3 MILE   | 5 MILE    | HOUSEHOLDS                                                                                                                                                                                                                                                                                                                                                                                                                                                                                                                                                                                                                                                                                                                                                                                                                                                                                                                                                                                                                                                                                                                                                                                                                                                                                                                                                                                                                                                                                                                                                                                                                                                                                                                                                                                                                                                                         | 1 MILE         | 3 MILE   | 5 MILE  |
|------------------------------------|----------|----------|-----------|------------------------------------------------------------------------------------------------------------------------------------------------------------------------------------------------------------------------------------------------------------------------------------------------------------------------------------------------------------------------------------------------------------------------------------------------------------------------------------------------------------------------------------------------------------------------------------------------------------------------------------------------------------------------------------------------------------------------------------------------------------------------------------------------------------------------------------------------------------------------------------------------------------------------------------------------------------------------------------------------------------------------------------------------------------------------------------------------------------------------------------------------------------------------------------------------------------------------------------------------------------------------------------------------------------------------------------------------------------------------------------------------------------------------------------------------------------------------------------------------------------------------------------------------------------------------------------------------------------------------------------------------------------------------------------------------------------------------------------------------------------------------------------------------------------------------------------------------------------------------------------|----------------|----------|---------|
| 2000 Population                    | 51,484   | 278,569  | 669,278   | 2000 Total Housing                                                                                                                                                                                                                                                                                                                                                                                                                                                                                                                                                                                                                                                                                                                                                                                                                                                                                                                                                                                                                                                                                                                                                                                                                                                                                                                                                                                                                                                                                                                                                                                                                                                                                                                                                                                                                                                                 | 13,631         | 82,815   | 203,751 |
| 2010 Population                    | 53,968   | 294,092  | 701,459   | 2010 Total Households                                                                                                                                                                                                                                                                                                                                                                                                                                                                                                                                                                                                                                                                                                                                                                                                                                                                                                                                                                                                                                                                                                                                                                                                                                                                                                                                                                                                                                                                                                                                                                                                                                                                                                                                                                                                                                                              | 13,747         | 82,454   | 203,780 |
| 2022 Population                    | 55,171   | 298,212  | 708,982   | 2022 Total Households                                                                                                                                                                                                                                                                                                                                                                                                                                                                                                                                                                                                                                                                                                                                                                                                                                                                                                                                                                                                                                                                                                                                                                                                                                                                                                                                                                                                                                                                                                                                                                                                                                                                                                                                                                                                                                                              | 15,177         | 87,497   | 215,343 |
| 2027 Population                    | 54,032   | 291,597  | 693,596   | 2027 Total Households                                                                                                                                                                                                                                                                                                                                                                                                                                                                                                                                                                                                                                                                                                                                                                                                                                                                                                                                                                                                                                                                                                                                                                                                                                                                                                                                                                                                                                                                                                                                                                                                                                                                                                                                                                                                                                                              | 14,940         | 85,904   | 211,459 |
| 2022 African American              | 2,282    | 10,505   | 27,161    | 2022 Average Household Size                                                                                                                                                                                                                                                                                                                                                                                                                                                                                                                                                                                                                                                                                                                                                                                                                                                                                                                                                                                                                                                                                                                                                                                                                                                                                                                                                                                                                                                                                                                                                                                                                                                                                                                                                                                                                                                        | 3.59           | 3.36     | 3.24    |
| 2022 American Indian               | 1,210    | 5,869    | 13,396    | 2000 Owner Occupied Housing                                                                                                                                                                                                                                                                                                                                                                                                                                                                                                                                                                                                                                                                                                                                                                                                                                                                                                                                                                                                                                                                                                                                                                                                                                                                                                                                                                                                                                                                                                                                                                                                                                                                                                                                                                                                                                                        | 4,272          | 39,941   | 97,812  |
| 2022 Asian                         | 7,486    | 38,147   | 78,535    | 2000 Renter Occupied Housing                                                                                                                                                                                                                                                                                                                                                                                                                                                                                                                                                                                                                                                                                                                                                                                                                                                                                                                                                                                                                                                                                                                                                                                                                                                                                                                                                                                                                                                                                                                                                                                                                                                                                                                                                                                                                                                       | 8,989          | 40,241   | 99,709  |
| 2022 Hispanic                      | 39,083   | 189,112  | 425,739   | 2022 Owner Occupied Housing                                                                                                                                                                                                                                                                                                                                                                                                                                                                                                                                                                                                                                                                                                                                                                                                                                                                                                                                                                                                                                                                                                                                                                                                                                                                                                                                                                                                                                                                                                                                                                                                                                                                                                                                                                                                                                                        | 4,749          | 41,904   | 101,402 |
| 2022 Other Race                    | 27,195   | 122,273  | 269,078   | 2022 Renter Occupied Housing                                                                                                                                                                                                                                                                                                                                                                                                                                                                                                                                                                                                                                                                                                                                                                                                                                                                                                                                                                                                                                                                                                                                                                                                                                                                                                                                                                                                                                                                                                                                                                                                                                                                                                                                                                                                                                                       | 10,428         | 45,593   | 113,941 |
| 2022 White                         | 9,468    | 75,199   | 211,099   | 2022 Vacant Housing                                                                                                                                                                                                                                                                                                                                                                                                                                                                                                                                                                                                                                                                                                                                                                                                                                                                                                                                                                                                                                                                                                                                                                                                                                                                                                                                                                                                                                                                                                                                                                                                                                                                                                                                                                                                                                                                | 413            | 2,808    | 7,775   |
| 2022 Multiracial                   | 7,437    | 45,797   | 108,835   | 2022 Total Housing                                                                                                                                                                                                                                                                                                                                                                                                                                                                                                                                                                                                                                                                                                                                                                                                                                                                                                                                                                                                                                                                                                                                                                                                                                                                                                                                                                                                                                                                                                                                                                                                                                                                                                                                                                                                                                                                 | 15,590         | 90,305   | 223,118 |
| 2022-2027: Population: Growth Rate | -2.10 %  | -2.25 %  | -2.20 %   | 2027 Owner Occupied Housing                                                                                                                                                                                                                                                                                                                                                                                                                                                                                                                                                                                                                                                                                                                                                                                                                                                                                                                                                                                                                                                                                                                                                                                                                                                                                                                                                                                                                                                                                                                                                                                                                                                                                                                                                                                                                                                        | 4,766          | 41,472   | 100,276 |
|                                    |          |          |           | 2027 Renter Occupied Housing                                                                                                                                                                                                                                                                                                                                                                                                                                                                                                                                                                                                                                                                                                                                                                                                                                                                                                                                                                                                                                                                                                                                                                                                                                                                                                                                                                                                                                                                                                                                                                                                                                                                                                                                                                                                                                                       | 10,175         | 44,432   | 111,183 |
| 2022 HOUSEHOLD INCOME              | 1 MILE   | 3 MILE   | 5 MILE    | 2027 Vacant Housing                                                                                                                                                                                                                                                                                                                                                                                                                                                                                                                                                                                                                                                                                                                                                                                                                                                                                                                                                                                                                                                                                                                                                                                                                                                                                                                                                                                                                                                                                                                                                                                                                                                                                                                                                                                                                                                                | 688            | 4,555    | 12,144  |
| less than \$15,000                 | 1,614    | 7,020    | 17,421    | 2027 Total Housing                                                                                                                                                                                                                                                                                                                                                                                                                                                                                                                                                                                                                                                                                                                                                                                                                                                                                                                                                                                                                                                                                                                                                                                                                                                                                                                                                                                                                                                                                                                                                                                                                                                                                                                                                                                                                                                                 | 15,628         | 90,459   | 223,603 |
| \$15,000-\$24,999                  | 1,427    | 6,552    | 16,030    | 2022-2027: Households: Growth Rate                                                                                                                                                                                                                                                                                                                                                                                                                                                                                                                                                                                                                                                                                                                                                                                                                                                                                                                                                                                                                                                                                                                                                                                                                                                                                                                                                                                                                                                                                                                                                                                                                                                                                                                                                                                                                                                 | -1.55 %        | -1.85 %  | -1.80 % |
| \$25,000-\$34,999                  | 1,439    | 7,045    | 15,634    |                                                                                                                                                                                                                                                                                                                                                                                                                                                                                                                                                                                                                                                                                                                                                                                                                                                                                                                                                                                                                                                                                                                                                                                                                                                                                                                                                                                                                                                                                                                                                                                                                                                                                                                                                                                                                                                                                    | -1.33 %        | -1.05 /0 | -1.00 % |
| \$35,000-\$49,999                  | 1,871    | 9,894    | 23,388    |                                                                                                                                                                                                                                                                                                                                                                                                                                                                                                                                                                                                                                                                                                                                                                                                                                                                                                                                                                                                                                                                                                                                                                                                                                                                                                                                                                                                                                                                                                                                                                                                                                                                                                                                                                                                                                                                                    | 1 - L <b>X</b> | -        | -       |
| \$50,000-\$74,999                  | 2,680    | 14,711   | 36,199    |                                                                                                                                                                                                                                                                                                                                                                                                                                                                                                                                                                                                                                                                                                                                                                                                                                                                                                                                                                                                                                                                                                                                                                                                                                                                                                                                                                                                                                                                                                                                                                                                                                                                                                                                                                                                                                                                                    |                |          |         |
| \$75,000-\$99,999                  | 1,931    | 11,838   | 28,223    | and the second sec | the second     |          |         |
| \$100,000-\$149,999                | 2,173    | 15,842   | 38,935    |                                                                                                                                                                                                                                                                                                                                                                                                                                                                                                                                                                                                                                                                                                                                                                                                                                                                                                                                                                                                                                                                                                                                                                                                                                                                                                                                                                                                                                                                                                                                                                                                                                                                                                                                                                                                                                                                                    |                |          |         |
| \$150,000-\$199,999                | 1,077    | 7,765    | 20,344    |                                                                                                                                                                                                                                                                                                                                                                                                                                                                                                                                                                                                                                                                                                                                                                                                                                                                                                                                                                                                                                                                                                                                                                                                                                                                                                                                                                                                                                                                                                                                                                                                                                                                                                                                                                                                                                                                                    |                |          |         |
| \$200,000 or greater               | 966      | 6,830    | 19,166    |                                                                                                                                                                                                                                                                                                                                                                                                                                                                                                                                                                                                                                                                                                                                                                                                                                                                                                                                                                                                                                                                                                                                                                                                                                                                                                                                                                                                                                                                                                                                                                                                                                                                                                                                                                                                                                                                                    |                |          |         |
| Median HH Income                   | \$59,226 | \$71,591 | \$74,033  |                                                                                                                                                                                                                                                                                                                                                                                                                                                                                                                                                                                                                                                                                                                                                                                                                                                                                                                                                                                                                                                                                                                                                                                                                                                                                                                                                                                                                                                                                                                                                                                                                                                                                                                                                                                                                                                                                    |                |          |         |
| Average HH Income                  | \$85,200 | \$97,258 | \$101,608 |                                                                                                                                                                                                                                                                                                                                                                                                                                                                                                                                                                                                                                                                                                                                                                                                                                                                                                                                                                                                                                                                                                                                                                                                                                                                                                                                                                                                                                                                                                                                                                                                                                                                                                                                                                                                                                                                                    | -              |          |         |
|                                    |          |          |           |                                                                                                                                                                                                                                                                                                                                                                                                                                                                                                                                                                                                                                                                                                                                                                                                                                                                                                                                                                                                                                                                                                                                                                                                                                                                                                                                                                                                                                                                                                                                                                                                                                                                                                                                                                                                                                                                                    |                |          |         |

#### 2022 Household Income Average and Median