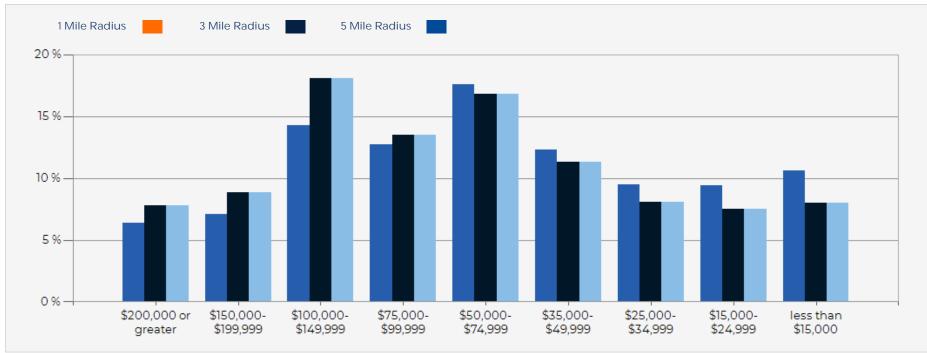

| POPULATION                         | 1 MILE   | 3 MILE   | 5 MILE    | HOUSEHOLDS                                                                                                                                                                                                                                                                                                                                                                                                                                                                                                                                                                                                                                                                                                                                                                                                                                                                                                                                                                                                                                                                                                                                                                                                                                                                                                                                                                                                                                                                                                                                                                                                                                                                                                                                                                                                                                                                         | 1 MILE         | 3 MILE   | 5 MILE  |
|------------------------------------|----------|----------|-----------|------------------------------------------------------------------------------------------------------------------------------------------------------------------------------------------------------------------------------------------------------------------------------------------------------------------------------------------------------------------------------------------------------------------------------------------------------------------------------------------------------------------------------------------------------------------------------------------------------------------------------------------------------------------------------------------------------------------------------------------------------------------------------------------------------------------------------------------------------------------------------------------------------------------------------------------------------------------------------------------------------------------------------------------------------------------------------------------------------------------------------------------------------------------------------------------------------------------------------------------------------------------------------------------------------------------------------------------------------------------------------------------------------------------------------------------------------------------------------------------------------------------------------------------------------------------------------------------------------------------------------------------------------------------------------------------------------------------------------------------------------------------------------------------------------------------------------------------------------------------------------------|----------------|----------|---------|
| 2000 Population                    | 51,484   | 278,569  | 669,278   | 2000 Total Housing                                                                                                                                                                                                                                                                                                                                                                                                                                                                                                                                                                                                                                                                                                                                                                                                                                                                                                                                                                                                                                                                                                                                                                                                                                                                                                                                                                                                                                                                                                                                                                                                                                                                                                                                                                                                                                                                 | 13,631         | 82,815   | 203,751 |
| 2010 Population                    | 53,968   | 294,092  | 701,459   | 2010 Total Households                                                                                                                                                                                                                                                                                                                                                                                                                                                                                                                                                                                                                                                                                                                                                                                                                                                                                                                                                                                                                                                                                                                                                                                                                                                                                                                                                                                                                                                                                                                                                                                                                                                                                                                                                                                                                                                              | 13,747         | 82,454   | 203,780 |
| 2022 Population                    | 55,171   | 298,212  | 708,982   | 2022 Total Households                                                                                                                                                                                                                                                                                                                                                                                                                                                                                                                                                                                                                                                                                                                                                                                                                                                                                                                                                                                                                                                                                                                                                                                                                                                                                                                                                                                                                                                                                                                                                                                                                                                                                                                                                                                                                                                              | 15,177         | 87,497   | 215,343 |
| 2027 Population                    | 54,032   | 291,597  | 693,596   | 2027 Total Households                                                                                                                                                                                                                                                                                                                                                                                                                                                                                                                                                                                                                                                                                                                                                                                                                                                                                                                                                                                                                                                                                                                                                                                                                                                                                                                                                                                                                                                                                                                                                                                                                                                                                                                                                                                                                                                              | 14,940         | 85,904   | 211,459 |
| 2022 African American              | 2,282    | 10,505   | 27,161    | 2022 Average Household Size                                                                                                                                                                                                                                                                                                                                                                                                                                                                                                                                                                                                                                                                                                                                                                                                                                                                                                                                                                                                                                                                                                                                                                                                                                                                                                                                                                                                                                                                                                                                                                                                                                                                                                                                                                                                                                                        | 3.59           | 3.36     | 3.24    |
| 2022 American Indian               | 1,210    | 5,869    | 13,396    | 2000 Owner Occupied Housing                                                                                                                                                                                                                                                                                                                                                                                                                                                                                                                                                                                                                                                                                                                                                                                                                                                                                                                                                                                                                                                                                                                                                                                                                                                                                                                                                                                                                                                                                                                                                                                                                                                                                                                                                                                                                                                        | 4,272          | 39,941   | 97,812  |
| 2022 Asian                         | 7,486    | 38,147   | 78,535    | 2000 Renter Occupied Housing                                                                                                                                                                                                                                                                                                                                                                                                                                                                                                                                                                                                                                                                                                                                                                                                                                                                                                                                                                                                                                                                                                                                                                                                                                                                                                                                                                                                                                                                                                                                                                                                                                                                                                                                                                                                                                                       | 8,989          | 40,241   | 99,709  |
| 2022 Hispanic                      | 39,083   | 189,112  | 425,739   | 2022 Owner Occupied Housing                                                                                                                                                                                                                                                                                                                                                                                                                                                                                                                                                                                                                                                                                                                                                                                                                                                                                                                                                                                                                                                                                                                                                                                                                                                                                                                                                                                                                                                                                                                                                                                                                                                                                                                                                                                                                                                        | 4,749          | 41,904   | 101,402 |
| 2022 Other Race                    | 27,195   | 122,273  | 269,078   | 2022 Renter Occupied Housing                                                                                                                                                                                                                                                                                                                                                                                                                                                                                                                                                                                                                                                                                                                                                                                                                                                                                                                                                                                                                                                                                                                                                                                                                                                                                                                                                                                                                                                                                                                                                                                                                                                                                                                                                                                                                                                       | 10,428         | 45,593   | 113,941 |
| 2022 White                         | 9,468    | 75,199   | 211,099   | 2022 Vacant Housing                                                                                                                                                                                                                                                                                                                                                                                                                                                                                                                                                                                                                                                                                                                                                                                                                                                                                                                                                                                                                                                                                                                                                                                                                                                                                                                                                                                                                                                                                                                                                                                                                                                                                                                                                                                                                                                                | 413            | 2,808    | 7,775   |
| 2022 Multiracial                   | 7,437    | 45,797   | 108,835   | 2022 Total Housing                                                                                                                                                                                                                                                                                                                                                                                                                                                                                                                                                                                                                                                                                                                                                                                                                                                                                                                                                                                                                                                                                                                                                                                                                                                                                                                                                                                                                                                                                                                                                                                                                                                                                                                                                                                                                                                                 | 15,590         | 90,305   | 223,118 |
| 2022-2027: Population: Growth Rate | -2.10 %  | -2.25 %  | -2.20 %   | 2027 Owner Occupied Housing                                                                                                                                                                                                                                                                                                                                                                                                                                                                                                                                                                                                                                                                                                                                                                                                                                                                                                                                                                                                                                                                                                                                                                                                                                                                                                                                                                                                                                                                                                                                                                                                                                                                                                                                                                                                                                                        | 4,766          | 41,472   | 100,276 |
|                                    |          |          |           | 2027 Renter Occupied Housing                                                                                                                                                                                                                                                                                                                                                                                                                                                                                                                                                                                                                                                                                                                                                                                                                                                                                                                                                                                                                                                                                                                                                                                                                                                                                                                                                                                                                                                                                                                                                                                                                                                                                                                                                                                                                                                       | 10,175         | 44,432   | 111,183 |
| 2022 HOUSEHOLD INCOME              | 1 MILE   | 3 MILE   | 5 MILE    | 2027 Vacant Housing                                                                                                                                                                                                                                                                                                                                                                                                                                                                                                                                                                                                                                                                                                                                                                                                                                                                                                                                                                                                                                                                                                                                                                                                                                                                                                                                                                                                                                                                                                                                                                                                                                                                                                                                                                                                                                                                | 688            | 4,555    | 12,144  |
| less than \$15,000                 | 1,614    | 7,020    | 17,421    | 2027 Total Housing                                                                                                                                                                                                                                                                                                                                                                                                                                                                                                                                                                                                                                                                                                                                                                                                                                                                                                                                                                                                                                                                                                                                                                                                                                                                                                                                                                                                                                                                                                                                                                                                                                                                                                                                                                                                                                                                 | 15,628         | 90,459   | 223,603 |
| \$15,000-\$24,999                  | 1,427    | 6,552    | 16,030    | 2022-2027: Households: Growth Rate                                                                                                                                                                                                                                                                                                                                                                                                                                                                                                                                                                                                                                                                                                                                                                                                                                                                                                                                                                                                                                                                                                                                                                                                                                                                                                                                                                                                                                                                                                                                                                                                                                                                                                                                                                                                                                                 | -1.55 %        | -1.85 %  | -1.80 % |
| \$25,000-\$34,999                  | 1,439    | 7,045    | 15,634    |                                                                                                                                                                                                                                                                                                                                                                                                                                                                                                                                                                                                                                                                                                                                                                                                                                                                                                                                                                                                                                                                                                                                                                                                                                                                                                                                                                                                                                                                                                                                                                                                                                                                                                                                                                                                                                                                                    | -1.33 %        | -1.05 /0 | -1.00 % |
| \$35,000-\$49,999                  | 1,871    | 9,894    | 23,388    |                                                                                                                                                                                                                                                                                                                                                                                                                                                                                                                                                                                                                                                                                                                                                                                                                                                                                                                                                                                                                                                                                                                                                                                                                                                                                                                                                                                                                                                                                                                                                                                                                                                                                                                                                                                                                                                                                    | 1 - L <b>X</b> | -        | -       |
| \$50,000-\$74,999                  | 2,680    | 14,711   | 36,199    |                                                                                                                                                                                                                                                                                                                                                                                                                                                                                                                                                                                                                                                                                                                                                                                                                                                                                                                                                                                                                                                                                                                                                                                                                                                                                                                                                                                                                                                                                                                                                                                                                                                                                                                                                                                                                                                                                    |                |          |         |
| \$75,000-\$99,999                  | 1,931    | 11,838   | 28,223    | and the second sec | the second     |          |         |
| \$100,000-\$149,999                | 2,173    | 15,842   | 38,935    |                                                                                                                                                                                                                                                                                                                                                                                                                                                                                                                                                                                                                                                                                                                                                                                                                                                                                                                                                                                                                                                                                                                                                                                                                                                                                                                                                                                                                                                                                                                                                                                                                                                                                                                                                                                                                                                                                    |                |          |         |
| \$150,000-\$199,999                | 1,077    | 7,765    | 20,344    |                                                                                                                                                                                                                                                                                                                                                                                                                                                                                                                                                                                                                                                                                                                                                                                                                                                                                                                                                                                                                                                                                                                                                                                                                                                                                                                                                                                                                                                                                                                                                                                                                                                                                                                                                                                                                                                                                    |                |          |         |
| \$200,000 or greater               | 966      | 6,830    | 19,166    |                                                                                                                                                                                                                                                                                                                                                                                                                                                                                                                                                                                                                                                                                                                                                                                                                                                                                                                                                                                                                                                                                                                                                                                                                                                                                                                                                                                                                                                                                                                                                                                                                                                                                                                                                                                                                                                                                    |                |          |         |
| Median HH Income                   | \$59,226 | \$71,591 | \$74,033  |                                                                                                                                                                                                                                                                                                                                                                                                                                                                                                                                                                                                                                                                                                                                                                                                                                                                                                                                                                                                                                                                                                                                                                                                                                                                                                                                                                                                                                                                                                                                                                                                                                                                                                                                                                                                                                                                                    |                |          |         |
| Average HH Income                  | \$85,200 | \$97,258 | \$101,608 |                                                                                                                                                                                                                                                                                                                                                                                                                                                                                                                                                                                                                                                                                                                                                                                                                                                                                                                                                                                                                                                                                                                                                                                                                                                                                                                                                                                                                                                                                                                                                                                                                                                                                                                                                                                                                                                                                    | -              |          |         |
|                                    |          |          |           |                                                                                                                                                                                                                                                                                                                                                                                                                                                                                                                                                                                                                                                                                                                                                                                                                                                                                                                                                                                                                                                                                                                                                                                                                                                                                                                                                                                                                                                                                                                                                                                                                                                                                                                                                                                                                                                                                    |                |          |         |