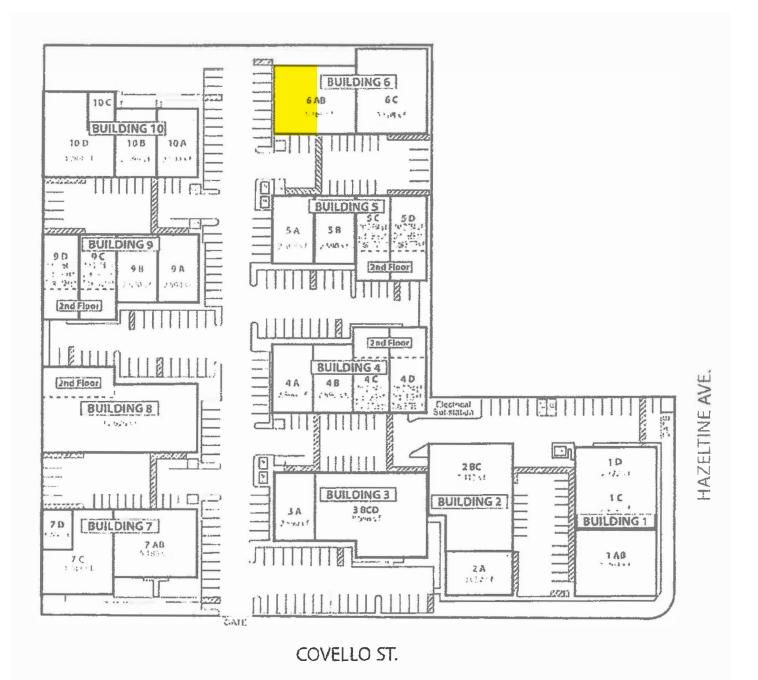

## 2,590 SF FOR SUBLEASE HAZELTINE COMMERCE CENTER <u>SITE PLAN</u>

Lic. 01985275 Peak Commercial does not guarantee the accuracy of square footage, lot size or other information concerning the condition or features of the property provided by the seller or obtained from public records or other sources and the buyer is advised to independently verify the accuracy of that information through personal inspection with appropriate licensed professionals. Each office is independently owned and operated.