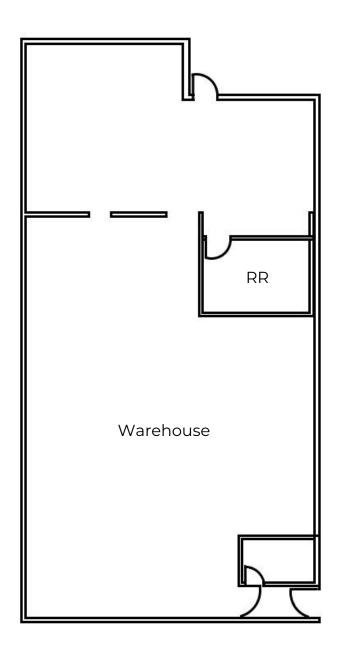

### 2,590 SF FOR SUBLEASE HAZELTINE COMMERCE CENTER FLOOR PLAN

FLOORPLAN NOT TO SCALE

Lic. 01985275 Peak Commercial does not guarantee the accuracy of square footage, lot size or other information concerning the condition or features of the property provided by the seller or obtained from public records or other sources and the buyer is advised to independently verify the accuracy of that information through personal inspection with appropriate licensed professionals. Each office is independently owned and operated.