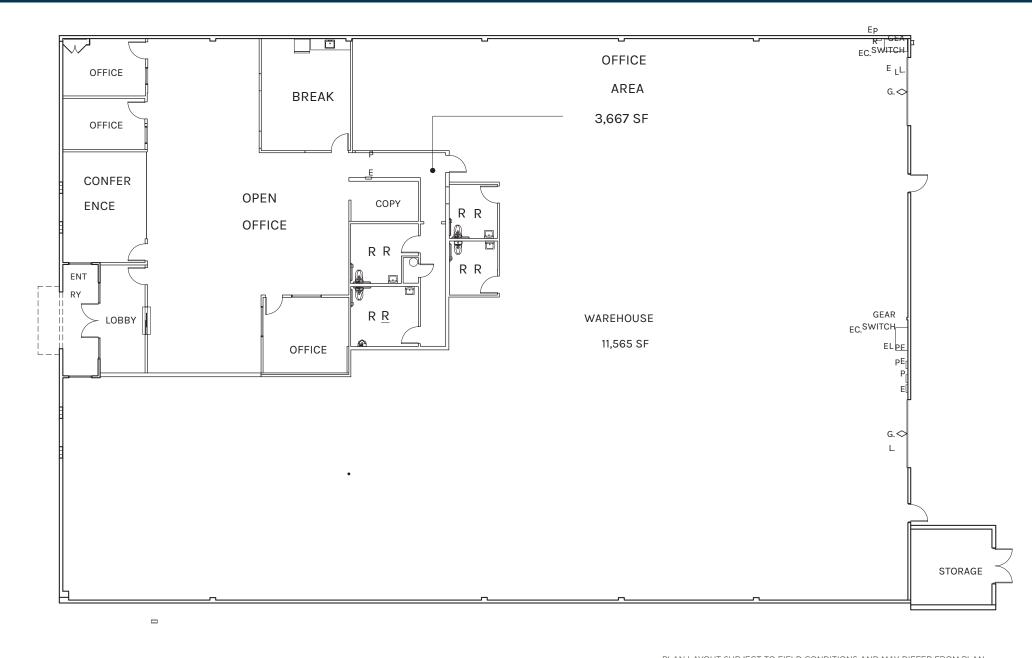

### PROPERTY HIGHLIGHTS

- 15,232 SF Facility
- 3,667 SF Office
- Fenced & Secured Rear Parking
- Immaculate; Fully Renovated
- Two (2) Ground Level Loading Doors
- Updated to Title 24
- 16'-'18' Minimum Clearance
- Lease Rate: \$1.85 PSF NNN
- \$0.22 PSF Estimated NNN
- 36 Parking Spaces

- Enclosed Compressor/Storage Room
- Power: 400 Amps; 120-208
  Volts; Single Phase, 3 Wire
- Unbeatable Highway Acces, Close to I-405

PLAN LAYOUT SUBJECT TO FIELD CONDITIONS AND MAY DIFFER FROM PLAN AS SHOWN. ALL INFORMATION PRESENTED ON THIS DRAWING IS PRESUMED TO BE ACCURATE, HOWEVER TENANT SHOULD VERIFY PERTINENT INFORMATION PRIOR TO COMMITTING TO A LEASE.

NOT TO SCALE