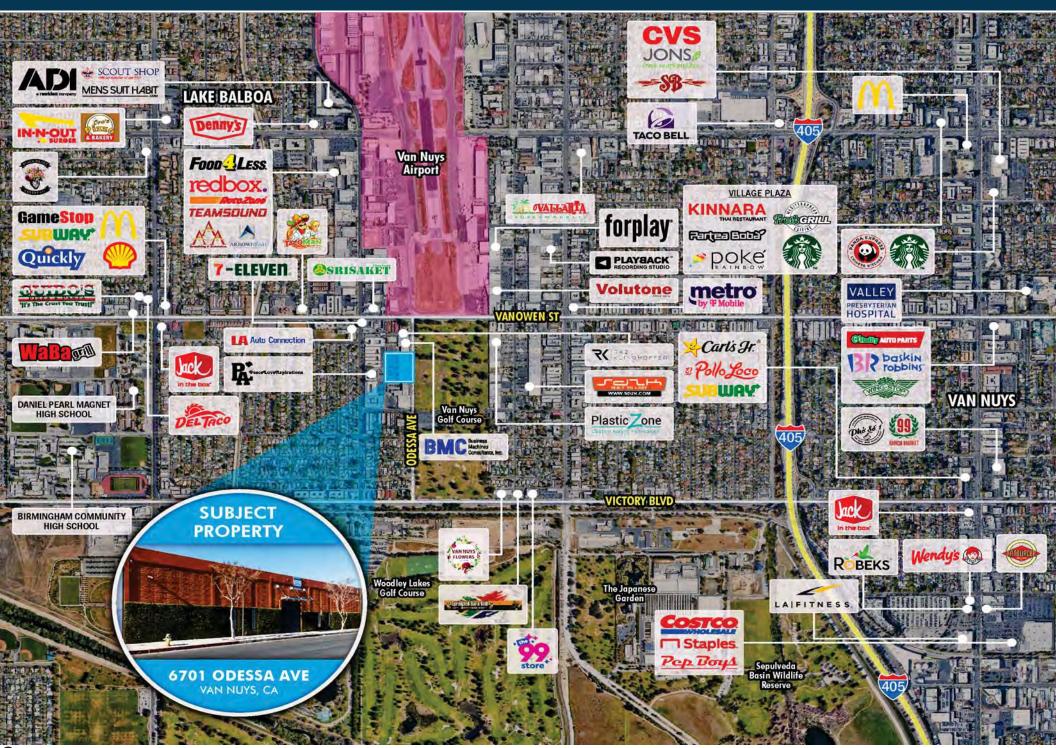

# 15,232 SF AVAILABLE FOR LEASE

6701 Odessa Avenue | Van Nuys, CA

## **WAREHOUSE DISTRIBUTION**

PREMIERE CENTRAL VALLEY LOCATION | FULL RENOVATION COMPLETE