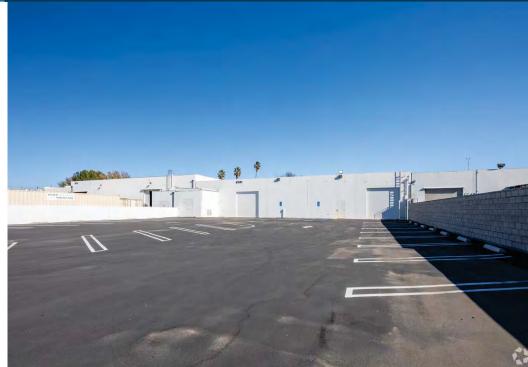

### PROPERTY HIGHLIGHTS

- 15,232 SF Facility
- 3,667 SF Office
- Fenced & Secured Rear Parking
- Immaculate; Fully Renovated
- Two (2) Ground Level Loading Doors
- Updated to Title 24
- 16'-'18' Minimum Clearance
- Lease Rate: \$1.85 PSF NNN
- \$0.22 PSF Estimated NNN
- 36 Parking Spaces