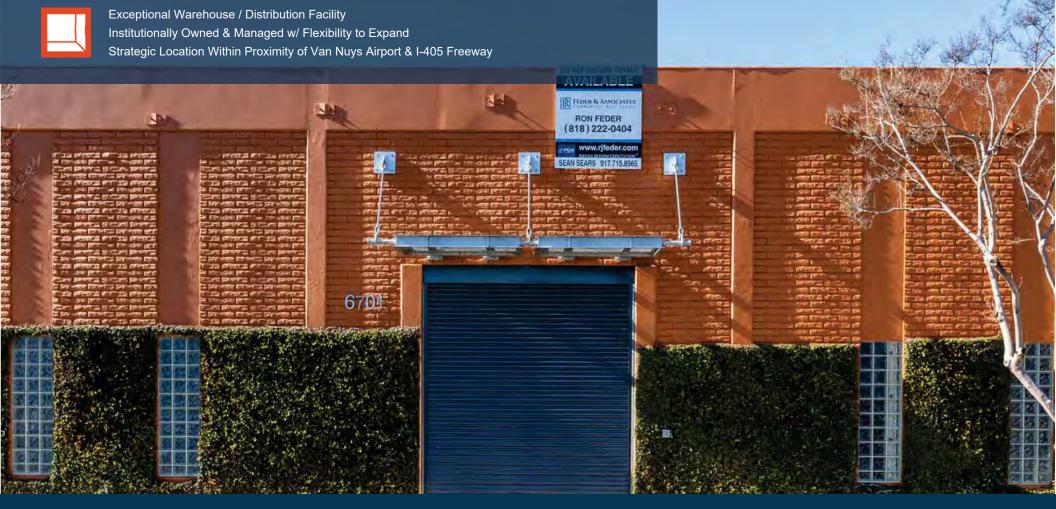

# 15,232 SF AVAILABLE FOR LEASE

6701 Odessa Avenue | Van Nuys, CA

## **WAREHOUSE DISTRIBUTION**

PREMIERE CENTRAL VALLEY LOCATION | FULL RENOVATION COMPLETE

### PROPERTY HIGHLIGHTS

- 15,232 SF Facility
- 3,667 SF Office
- Fenced & Secured Rear Parking
- Immaculate; Fully Renovated
- Two (2) Ground Level Loading Doors
- Updated to Title 24
- 16'-'18' Minimum Clearance
- Lease Rate: \$1.85 PSF NNN
- \$0.22 PSF Estimated NNN
- 36 Parking Spaces