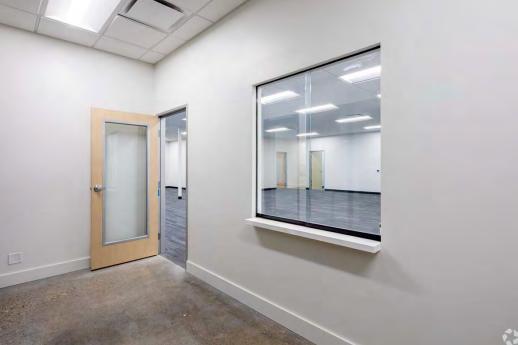

### PROPERTY HIGHLIGHTS

- 15,232 SF Facility
- 3,667 SF Office
- Fenced & Secured Rear Parking
- Immaculate; Fully Renovated
- Two (2) Ground Level Loading Doors
- Updated to Title 24
- 16'-'18' Minimum Clearance
- Lease Rate: \$1.85 PSF NNN
- \$0.22 PSF Estimated NNN
- 36 Parking Spaces