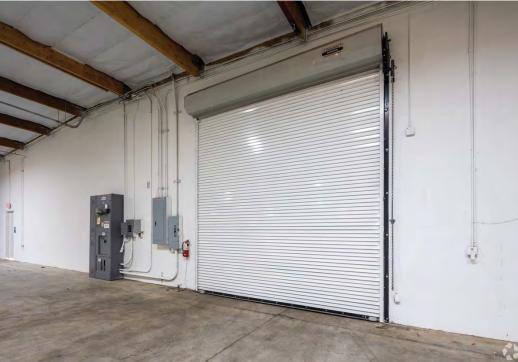

### PROPERTY HIGHLIGHTS

- 15,232 SF Facility
- 3,667 SF Office
- Fenced & Secured Rear Parking
- Immaculate; Fully Renovated
- Two (2) Ground Level Loading Doors
- Updated to Title 24
- 16'-'18' Minimum Clearance
- Lease Rate: \$1.85 PSF NNN
- \$0.22 PSF Estimated NNN
- 36 Parking Spaces

- Enclosed Compressor/Storage Room
- Power: 400 Amps; 120-208
  Volts; Single Phase, 3 Wire
- Unbeatable Highway Acces, Close to I-405

PLAN LAYOUT SUBJECT TO FIELD CONDITIONS AND MAY DIFFER FROM PLAN AS SHOWN. ALL INFORMATION PRESENTED ON THIS DRAWING IS PRESUMED TO BE ACCURATE, HOWEVER TENANT SHOULD VERIFY PERTINENT INFORMATION PRIOR TO COMMITTING TO A LEASE.