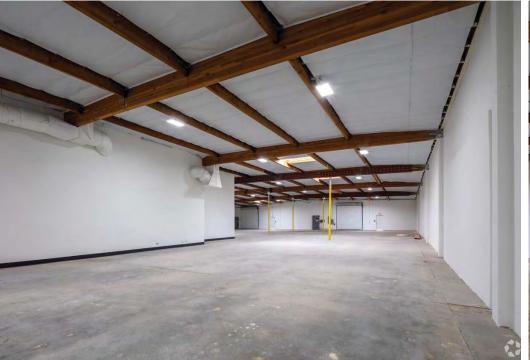

### PROPERTY HIGHLIGHTS

- 15,232 SF Facility
- 3,667 SF Office
- Fenced & Secured Rear Parking
- Immaculate; Fully Renovated
- Two (2) Ground Level Loading Doors
- Updated to Title 24
- 16'-'18' Minimum Clearance
- Lease Rate: \$1.85 PSF NNN
- \$0.22 PSF Estimated NNN
- 36 Parking Spaces

- Enclosed Compressor/Storage Room
- Power: 400 Amps; 120-208
  Volts; Single Phase, 3 Wire
- Unbeatable Highway Acces, Close to I-405

PLAN LAYOUT SUBJECT TO FIELD CONDITIONS AND MAY DIFFER FROM PLAN AS SHOWN. ALL INFORMATION PRESENTED ON THIS DRAWING IS PRESUMED TO BE ACCURATE, HOWEVER TENANT SHOULD VERIFY PERTINENT INFORMATION PRIOR TO COMMITTING TO A LEASE.