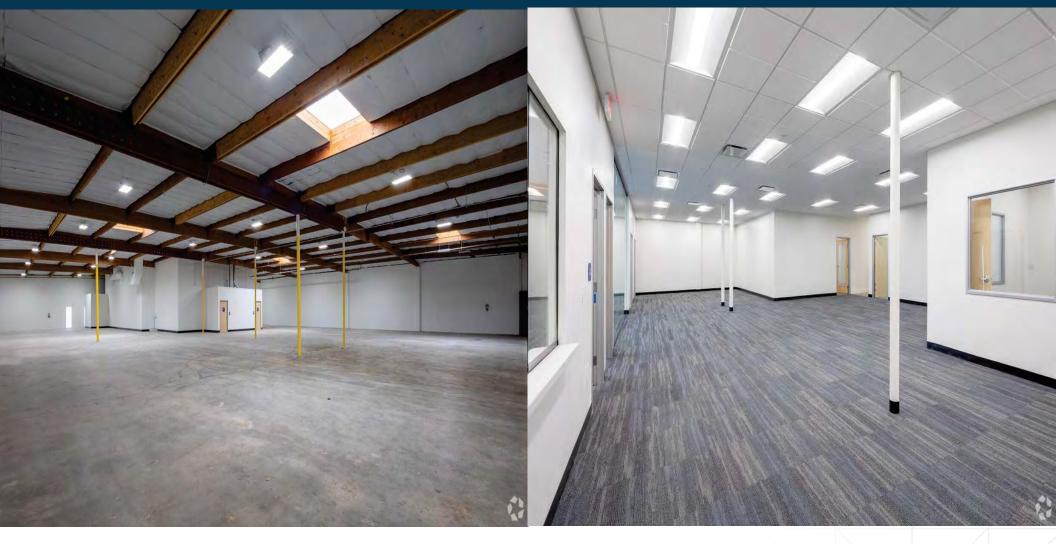

### PROPERTY HIGHLIGHTS

- 15,232 SF Facility
- 3,667 SF Office
- Fenced & Secured Rear Parking
- Immaculate; Fully Renovated
- Two (2) Ground Level Loading Doors
- Updated to Title 24
- 16'-'18' Minimum Clearance
- Lease Rate: \$1.85 PSF NNN
- \$0.22 PSF Estimated NNN
- 36 Parking Spaces

- Enclosed Compressor/Storage Room
- Power: 400 Amps; 120-208
  Volts; Single Phase, 3 Wire
- Unbeatable Highway Acces, Close to I-405

PLAN LAYOUT SUBJECT TO FIELD CONDITIONS AND MAY DIFFER FROM PLAN AS SHOWN. ALL INFORMATION PRESENTED ON THIS DRAWING IS PRESUMED TO BE ACCURATE, HOWEVER TENANT SHOULD VERIFY PERTINENT INFORMATION PRIOR TO COMMITTING TO A LEASE.