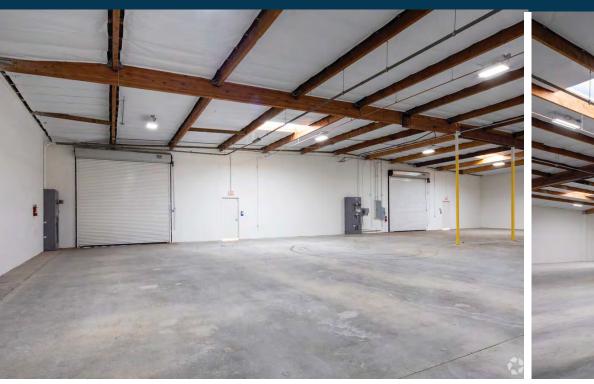

### PROPERTY HIGHLIGHTS

- 15,232 SF Facility
- 3,667 SF Office
- Fenced & Secured Rear Parking
- Immaculate; Fully Renovated
- Two (2) Ground Level Loading Doors
- Updated to Title 24
- 16'-'18' Minimum Clearance
- Lease Rate: \$1.85 PSF NNN
- \$0.22 PSF Estimated NNN
- 36 Parking Spaces

- Enclosed Compressor/Storage Room
- Power: 400 Amps; 120-208
  Volts; Single Phase, 3 Wire
- Unbeatable Highway Acces, Close to I-405

PLAN LAYOUT SUBJECT TO FIELD CONDITIONS AND MAY DIFFER FROM PLAN AS SHOWN. ALL INFORMATION PRESENTED ON THIS DRAWING IS PRESUMED TO BE ACCURATE, HOWEVER TENANT SHOULD VERIFY PERTINENT INFORMATION PRIOR TO COMMITTING TO A LEASE.