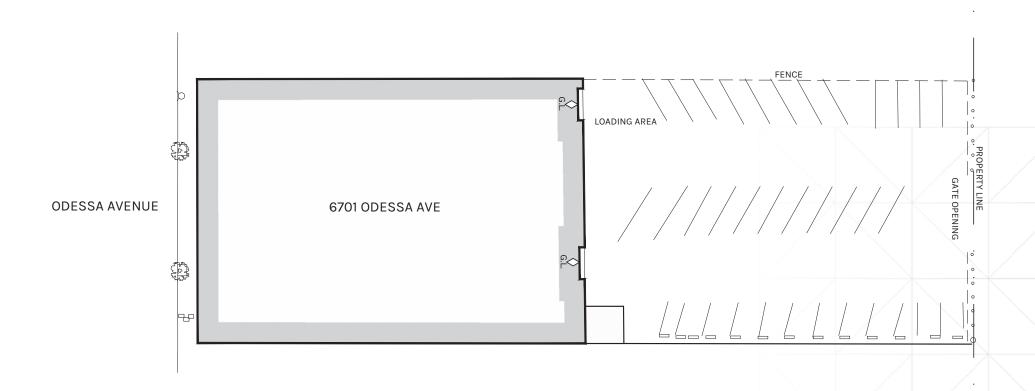

### PROPERTY HIGHLIGHTS

- 15,232 SF Facility
- 3,667 SF Office
- Fenced & Secured Rear Parking
- Immaculate; Fully Renovated
- Two (2) Ground Level Loading Doors
- Updated to Title 24
- 16'-'18' Minimum Clearance
- Lease Rate: \$1.85 PSF NNN
- \$0.22 PSF Estimated NNN
- 36 Parking Spaces

- Enclosed Compressor/Storage Room
- Power: 400 Amps; 120-208
  Volts; Single Phase, 3 Wire
- Unbeatable Highway Acces, Close to I-405

PLAN LAYOUT SUBJECT TO FIELD CONDITIONS AND MAY DIFFER FROM PLAN AS SHOWN. ALL INFORMATION PRESENTED ON THIS DRAWING IS PRESUMED TO BE ACCURATE, HOWEVER TENANT SHOULD VERIFY PERTINENT INFORMATION PRIOR TO COMMITTING TO A LEASE.

NOT TO SCALE