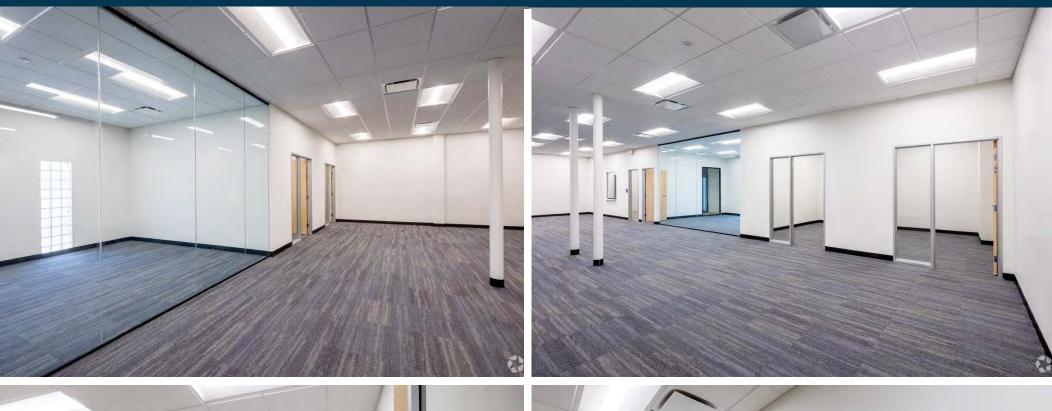

### PROPERTY HIGHLIGHTS

- 15,232 SF Facility
- 3,667 SF Office
- Fenced & Secured Rear Parking
- Immaculate; Fully Renovated
- Two (2) Ground Level Loading Doors
- Updated to Title 24
- 16'-'18' Minimum Clearance
- Lease Rate: \$1.85 PSF NNN
- \$0.22 PSF Estimated NNN
- 36 Parking Spaces