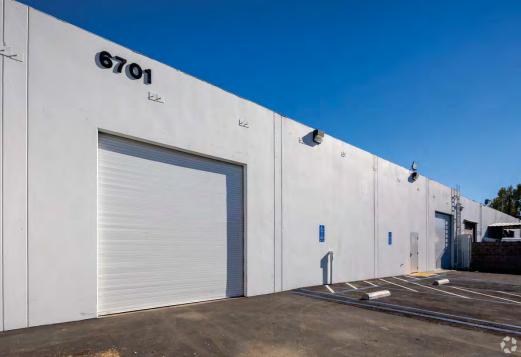

# 15,232 SF AVAILABLE FOR LEASE

6701 Odessa Avenue | Van Nuys, CA

## **WAREHOUSE DISTRIBUTION**

PREMIERE CENTRAL VALLEY LOCATION | FULL RENOVATION COMPLETE

### PROPERTY HIGHLIGHTS

- 15,232 SF Facility
- 3,667 SF Office
- Fenced & Secured Rear Parking
- Immaculate; Fully Renovated
- Two (2) Ground Level Loading Doors
- Updated to Title 24
- 16'-'18' Minimum Clearance
- Lease Rate: \$1.85 PSF NNN
- \$0.22 PSF Estimated NNN
- 36 Parking Spaces