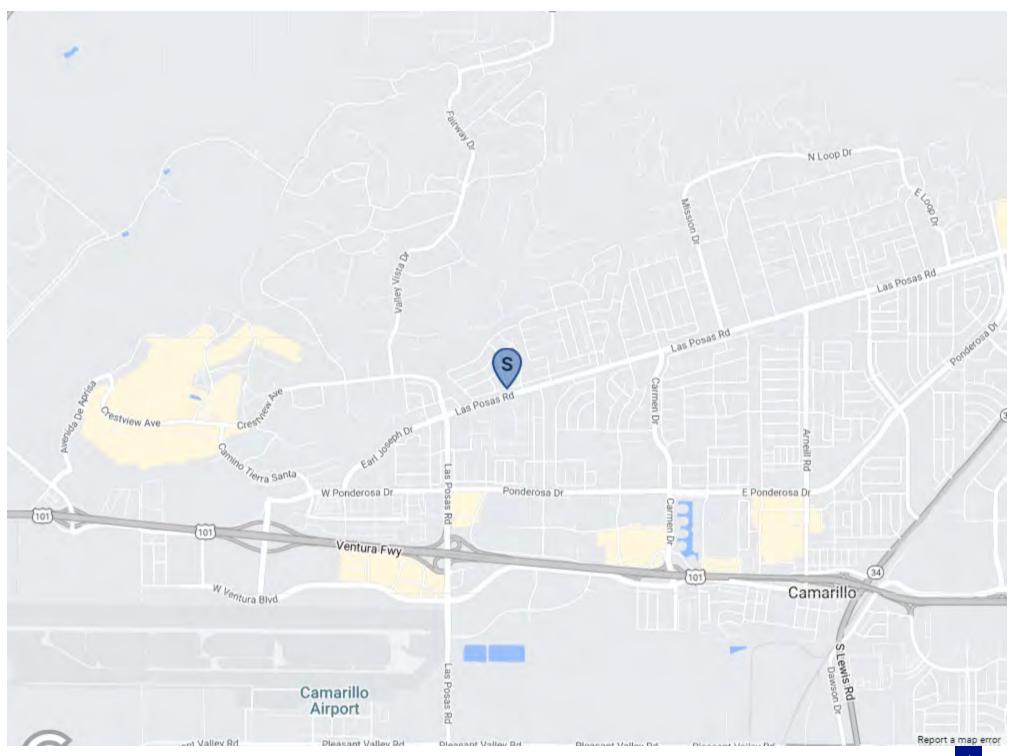

te bedrooms, the last is shared between two residents. It has 4 restrooms in the facility; 2 shared resident restrooms and 2 are private restrooms. This facility currently has 4 hospice waivers and 6 nonambulitory waivers. The second facility features a total of 6 bedrooms; 5 are for resident use (4 private and 1 shared room) and 1 has been designated as a "staff room". It has 3 restrooms; 2 are designated for resident use and one is designated for staff and resident use. This facility currently has 4 hospice waivers and 5 non-ambulitory waivers. Please contact Jordan in order to learn more about this opportunity. An NDA and Proof of Funds will be required prior to disclosing financials. Please do not disturb residents or staff at the business. A 48-hour notice is required for any tours.



























Property Images | Mali's Place 9

















| Mali's Place Census & Rates |                    |          |           |           |              |            |              |              |             |               |                    |          |          |
|-----------------------------|--------------------|----------|-----------|-----------|--------------|------------|--------------|--------------|-------------|---------------|--------------------|----------|----------|
|                             | June22'            | May 22'  | April 22' | March 22' | February 22' | Januay 22' | December 21' | November 21' | October 21' | September 21' | August 21'         | July 21' | June 21' |
| 1                           | \$5,500            | \$5,500  | \$5