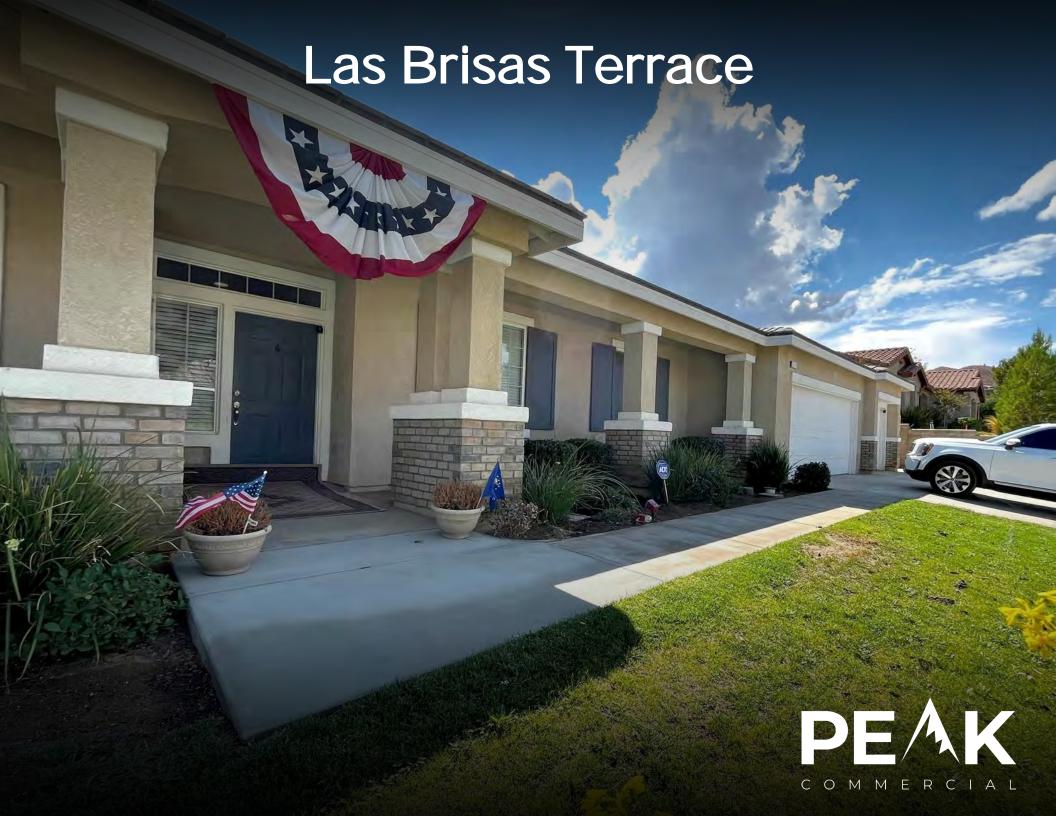

# Description

This property is exclusively presented by Jordan Gootkin of Peak Commercial Real Estate. This single family home that was constructed in 2005 is available for lease for assisted care uses. The fire sprinkler equipped property features 5 private bedrooms with 3 bathrooms. It is a single story that spans approx. 3,344 square feet. The Landlord would prefer a RCFE (Elderly Assisted Care) facility use and is willing to give concessions and make property improvements depending on terms of the lease. Other uses can include: residential care, rehabilitation, sober living, congregate care and other forms of assisted care. Please note, Lessee is responsible to check with the city, county and state directly to ensure their specific use is acceptable. A conditional use permit or other permits and/or approvals may be required to operate certain types of businesses at this property. Please call for more details, please do not disturb tenant.

## Las Brisas Terrace