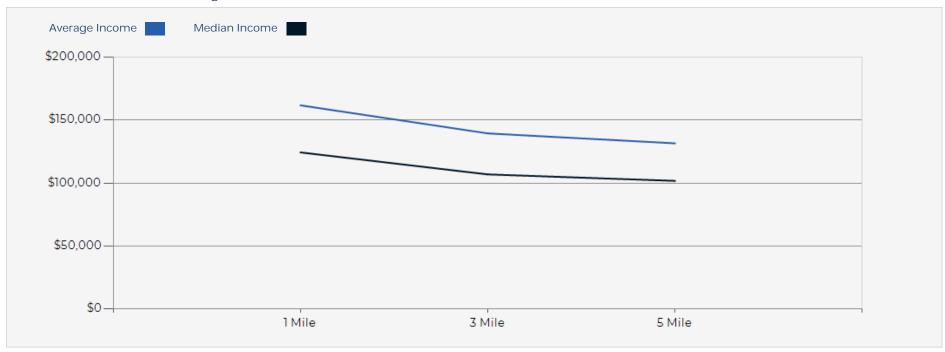

1 | \$146,156 | Average Household Income 55-64 | \$205,000 | \$186,239 | \$174,806 |
| Median Household Income 65-74  | \$95,661  | \$85,794  | \$79,703  | Median Household Income 65-74  | \$119,090 | \$106,899 | \$101,922 |
| Average Household Income 65-74 | \$129,976 | \$116,850 | \$111,154 | Average Household Income 65-74 | \$164,700 | \$152,689 | \$145,787 |
| Average Household Income 75+   | \$82,826  | \$71,257  | \$70,836  | Average Household Income 75+   | \$120,002 | \$107,021 | \$104,845 |
|                                |           |           |           |                                |           |           |           |

#### 2022 Household Income



#### 2022 Population by Race



## 2022 Household Occupancy - 1 Mile Radius



## 2022 Household Income Average and Median



## Las Brisas Terrace



#### **CONFIDENTIALITY and DISCLAIMER**

The information contained in the following offering memorandum is proprietary and strictly confidential. It is intended to be reviewed only by the party receiving it from Peak Commercial and it should not be made available to any other person or entity without the written consent of Peak Commercial.

By taking possession of and reviewing the information contained herein the recipient agrees to hold and treat all such information in the strictest confidence. The recipient further agrees that recipient will not photocopy or duplicate any part of the offering memorandum. If you have no interest in the subject property, please promptly return this offering memorandum to Peak Commercial. This offering memorandum has been prepar