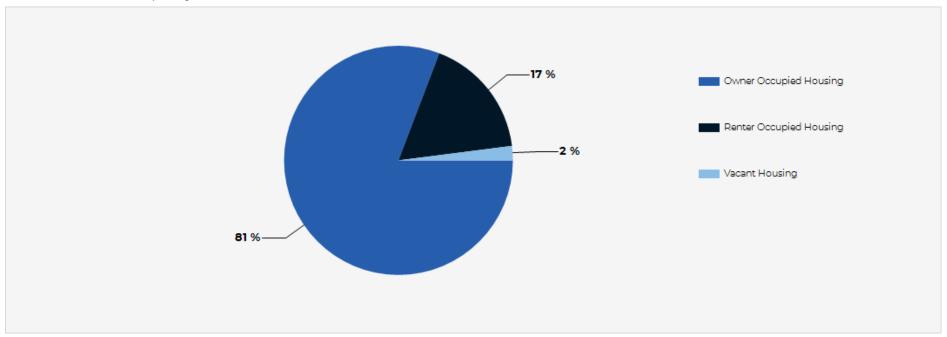

e Household Income 55-64 | \$181,149 | \$157,141 | \$146,156 | Average Household Income 55-64 | \$205,000 | \$186,239 | \$174,806 |
| Median Household Income 65-74  | \$95,661  | \$85,794  | \$79,703  | Median Household Income 65-74  | \$119,090 | \$106,899 | \$101,922 |
| Average Household Income 65-74 | \$129,976 | \$116,850 | \$111,154 | Average Household Income 65-74 | \$164,700 | \$152,689 | \$145,787 |
| Average Household Income 75+   | \$82,826  | \$71,257  | \$70,836  | Average Household Income 75+   | \$120,002 | \$107,021 | \$104,845 |
|                                |           |           |           |                                |           |           |           |

#### 2022 Household Income



#### 2022 Population by Race



## 2022 Household Occupancy - 1 Mile Radius



## 2022 Household Income Average and Median



## Las Brisas Terrace



#### **CONFIDENTIALITY and DISCLAIMER**

The information contained in the following offering memorandum is proprietary and strictly confidential. It is intended to be reviewed only by the party receiving it from Peak Commercial and it should not be made available to any other person or entity without the written consent of Peak Commercial.

By taking possession of and reviewing the information contained herein the recipient agrees to hold and treat all such information in the strictest confidence. The recipient further agrees that recipient will not photocopy or duplicate any part of the offering memorandum. If you have no interest in the subject property, please promptly return this offering memorandum to Peak Comme