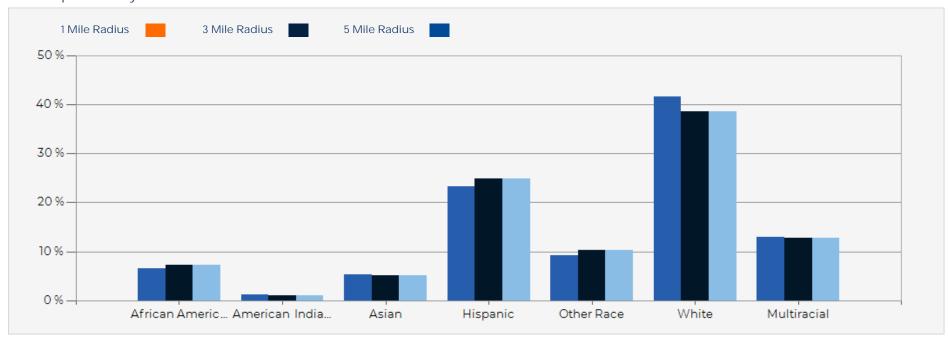

Property Images | Las Brisas Terrace 4

Property Images | Las Brisas Terrace 6

| POPULATION                                                                              | 1 MILE                   | 3 MILE                           | 5 MILE                           |
|-----------------------------------------------------------------------------------------|--------------------------|----------------------------------|----------------------------------|
| 2000 Population                                                                         | 6,075                    | 29,097                           | 70,622                           |
| 2010 Population                                                                         | 7,706                    | 41,612                           | 101,480                          |
| 2022 Population                                                                         | 7,912                    | 44,370                           | 107,906                          |
| 2027 Population                                                                         | 7,726                    | 43,285                           | 105,965                          |
| 2022 African American                                                                   | 678                      | 4,300                            | 14,300                           |
| 2022 American Indian                                                                    | 128                      | 613                              | 1,555                            |
| 2022 Asian                                                                              | 542                      | 2,984                            | 7,584                            |
| 2022 Hispanic                                                                           | 2,390                    | 14,690                           | 39,226                           |
| 2022 Other Race                                                                         | 939                      | 6,093                            | 18,385                           |
| 2022 White                                                                              | 4,282                    | 22,744                           | 48,282                           |
| 2022 Multiracial                                                                        | 1,329                    | 7,537                            | 17,560                           |
| 2022-2027: Population: Growth Rate                                                      | -2.35 %                  | -2.45 %                          | -1.80 %                          |
| 2022 HOUSEHOLD INCOME                                                                   | 1 MILE                   | 3 MILE                           | 5 MILE                           |
| less than \$15,000                                                                      | 54                       | 888                              | 2,047                            |
| \$15,000-\$24,999                                                                       | 113                      | 402                              | 1,103                            |
| \$25,000-\$34,999                                                                       | 120                      | 687                              | 1,444                            |
| \$35,000-\$49,999                                                                       | 198                      | 1,004                            | 2,571                            |
| \$50,000-\$74,999                                                                       | 157                      | 1,396                            | 4,354                            |
| \$50,000-\$74,777                                                                       | 137                      | 1,5 70                           | 1,00 1                           |
| \$75,000-\$99,999                                                                       | 380                      | 2,309                            | 5,022                            |
|                                                                                         |                          | ·                                | ·                                |
| \$75,000-\$99,999                                                                       | 380                      | 2,309                            | 5,022                            |
| \$75,000-\$99,999<br>\$100,000-\$149,999                                                | 380<br>519               | 2,309                            | 5,022<br>7,498                   |
| \$75,000-\$99,999<br>\$100,000-\$149,999<br>\$150,000-\$199,999                         | 380<br>519<br>467        | 2,309<br>3,297<br>2,141          | 5,022<br>7,498<br>4,647          |
| \$75,000-\$99,999<br>\$100,000-\$149,999<br>\$150,000-\$199,999<br>\$200,000 or greater | 380<br>519<br>467<br>644 | 2,309<br>3,297<br>2,141<br>2,595 | 5,022<br>7,498<br>4,647<br>5,243 |

#### 2022 Population by Race