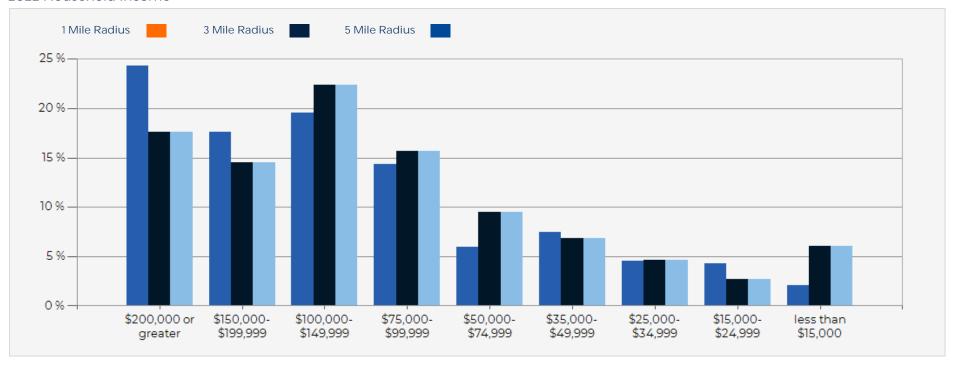

Property Images | Las Brisas Terrace 4

Property Images | Las Brisas Terrace 6

| POPULATION                                                                              | 1 MILE                   | 3 MILE                           | 5 MILE                           |
|-----------------------------------------------------------------------------------------|--------------------------|----------------------------------|----------------------------------|
| 2000 Population                                                                         | 6,075                    | 29,097                           | 70,622                           |
| 2010 Population                                                                         | 7,706                    | 41,612                           | 101,480                          |
| 2022 Population                                                                         | 7,912                    | 44,370                           | 107,906                          |
| 2027 Population                                                                         | 7,726                    | 43,285                           | 105,965                          |
| 2022 African American                                                                   | 678                      | 4,300                            | 14,300                           |
| 2022 American Indian                                                                    | 128                      | 613                              | 1,555                            |
| 2022 Asian                                                                              | 542                      | 2,984                            | 7,584                            |
| 2022 Hispanic                                                                           | 2,390                    | 14,690                           | 39,226                           |
| 2022 Other Race                                                                         | 939                      | 6,093                            | 18,385                           |
| 2022 White                                                                              | 4,282                    | 22,744                           | 48,282                           |
| 2022 Multiracial                                                                        | 1,329                    | 7,537                            | 17,560                           |
| 2022-2027: Population: Growth Rate                                                      | -2.35 %                  | -2.45 %                          | -1.80 %                          |
| 2022 HOUSEHOLD INCOME                                                                   | 1 MILE                   | 3 MILE                           | 5 MILE                           |
| less than \$15,000                                                                      | 54                       | 888                              | 2,047                            |
| \$15,000-\$24,999                                                                       | 113                      | 402                              | 1,103                            |
| \$25,000-\$34,999                                                                       | 120                      | 687                              | 1,444                            |
| \$35,000-\$49,999                                                                       | 198                      | 1,004                            | 2,571                            |
| \$50,000-\$74,999                                                                       | 157                      | 1,396                            | 4,354                            |
| \$50,000-\$74,777                                                                       | 137                      | 1,5 70                           | 1,00 1                           |
| \$75,000-\$99,999                                                                       | 380                      | 2,309                            | 5,022                            |
|                                                                                         |                          | ·                                | ·                                |
| \$75,000-\$99,999                                                                       | 380                      | 2,309                            | 5,022                            |
| \$75,000-\$99,999<br>\$100,000-\$149,999                                                | 380<br>519               | 2,309                            | 5,022<br>7,498                   |
| \$75,000-\$99,999<br>\$100,000-\$149,999<br>\$150,000-\$199,999                         | 380<br>519<br>467        | 2,309<br>3,297<br>2,141          | 5,022<br>7,498<br>4,647          |
| \$75,000-\$99,999<br>\$100,000-\$149,999<br>\$150,000-\$199,999<br>\$200,000 or greater | 380<br>519<br>467<br>644 | 2,309<br>3,297<br>2,141<br>2,595 | 5,022<br>7,498<br>4,647<br>5,243 |

#### 2022 Household Income