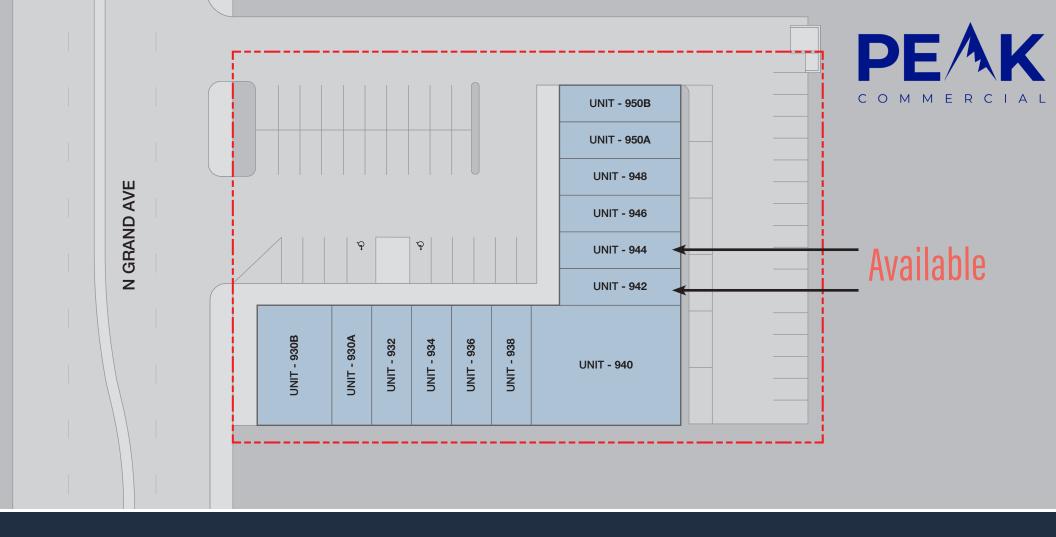

930-950, GRAND AVE, COVINA CA 91724

+ /- 750 - 1,500 SQUARE FT

**RETAIL - OFFICE** 

INDIVIDUAL UNITS \$1.85 PSF (MG)

BOTH UNITS \$1.75 PSF (MG)

\$0.10 PSF (ESTIMATE)

# HIGHLIGHTS

REDER & ASSOCIATES
COMMERCIAL REAL ESTATE

- Located along Grand Ave. one of Covina's main thoroughfares
- Efficient Unit sizes
- Units may be leased individually or leased as one space
- Well maintained center
- Great parking accommodations
- May be used for retail or office applications
- Low CAM's