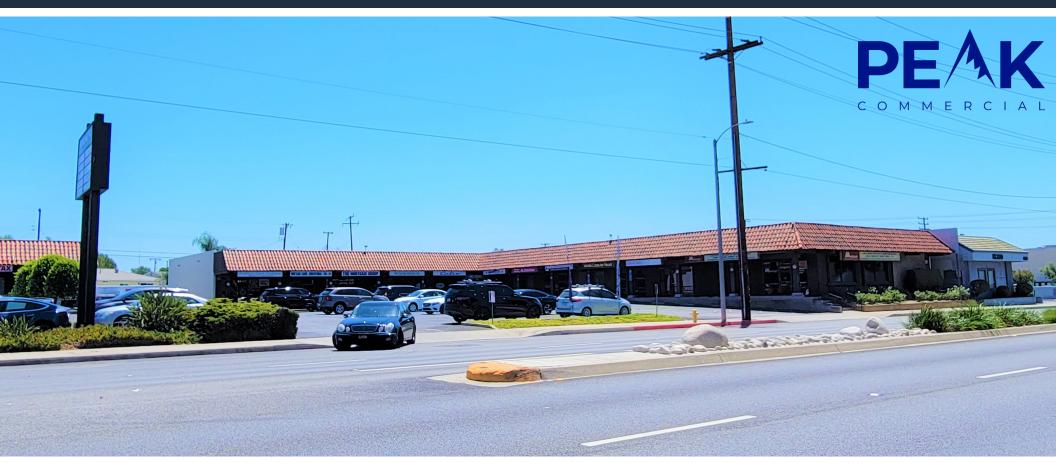

# Grand Avenue Plaza - Covina, CA

930-950, GRAND AVE, COVINA CA 91724

+ /- 750 - 1,500 SQUARE FT

**RETAIL - OFFICE** 

INDIVIDUAL UNITS \$1.85 PSF (MG)

BOTH UNITS \$1.75 PSF (MG)

\$0.10 PSF (ESTIMATE)

# HIGHLIGHTS

REDER & ASSOCIATES
COMMERCIAL REAL ESTATE

- Located along Grand Ave. one of Covina's main thoroughfares
- Efficient Unit sizes
- Units may be leased individually or leased as one space
- Well maintained center
- Great parking accommodations
- May be used for retail or office applications
- Low CAM's