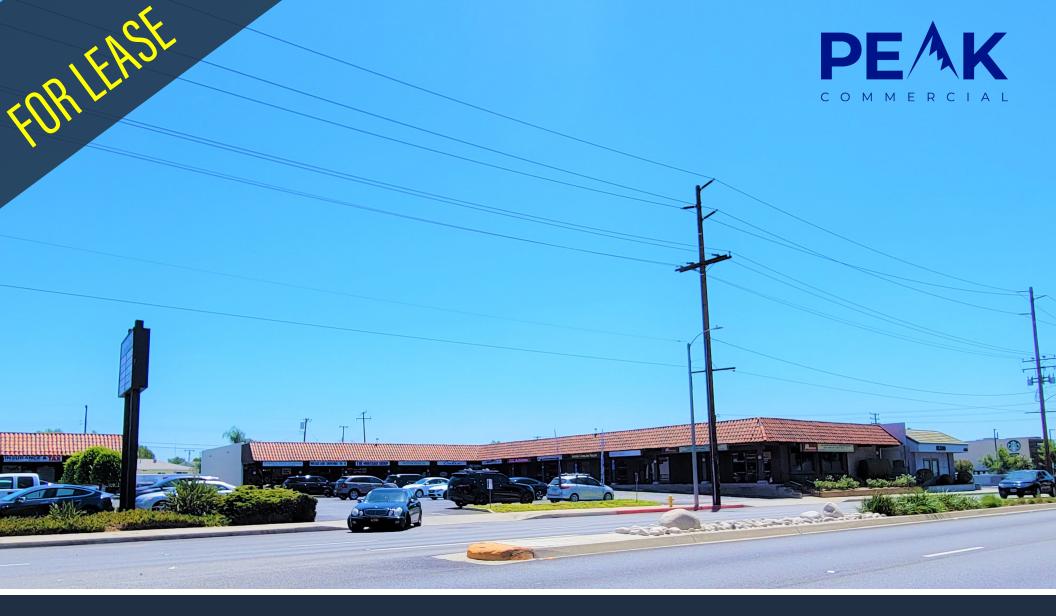

# Grand Avenue Plaza - Covina, CA

930-950, GRAND AVE, COVINA CA 91724

+ /- 750 - 1,500 SQUARE FT

**RETAIL - OFFICE** 

INDIVIDUAL UNITS \$1.85 PSF (MG)

BOTH UNITS \$1.75 PSF (MG)

\$0.10 PSF (ESTIMATE)

# HIGHLIGHTS

REDER & ASSOCIATES
COMMERCIAL REAL ESTATE

- Located along Grand Ave. one of Covina's main thoroughfares
- Efficient Unit sizes
- Units may be leased individually or leased as one space
- Well maintained center
- Great parking accommodations
- May be used for retail or office applications
- Low CAM's