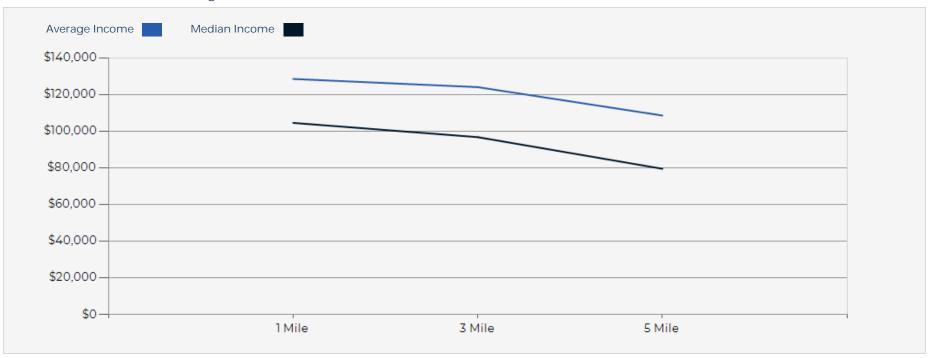

1 | \$124,996 | Average Household Income 55-64 | \$164,180 | \$164,064 | \$148,848 |
| Median Household Income 65-74  | \$67,961  | \$76,498  | \$64,373  | Median Household Income 65-74  | \$94,410  | \$96,498  | \$86,076  |
| Average Household Income 65-74 | \$99,820  | \$106,183 | \$96,573  | Average Household Income 65-74 | \$132,699 | \$141,481 | \$127,212 |
| Average Household Income 75+   | \$66,963  | \$66,624  | \$62,334  | Average Household Income 75+   | \$98,006  | \$98,333  | \$89,768  |
|                                |           |           |           |                                |           |           |           |

#### 2022 Household Income



#### 2022 Population by Race



## 2022 Household Occupancy - 1 Mile Radius



## 2022 Household Income Average and Median



## 39255 Buckskin Ct. **CONFIDENTIALITY and DISCLAIMER** The information contained in the following offering memorandum is proprietary and strictly confidential. It is intended to be reviewed only by the party receiving it from Peak Commercial and it should not be made available to any other person or entity without the written consent of Peak Commercial. By taking possession of and reviewing the information contained herein the recipient agrees to hold and treat all such information in the strictest confidence. The recipient further agrees that recipient will not photocopy or duplicate any part of the offering memorandum. If you have no interest in the subject property, please promptly return this offering memorandum to Peak Commercial. This offering memorandum has been prepared to prov