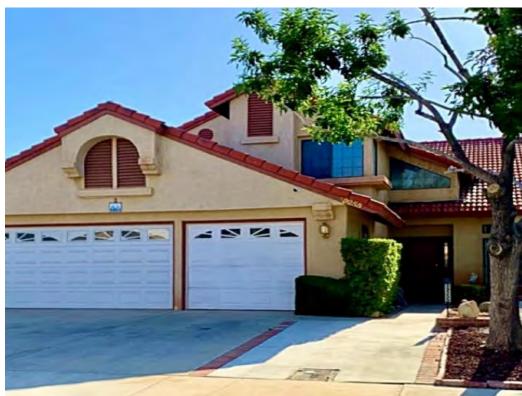

# THE SPACE

| Location     | 39255 Buckskin Ct., Palmdale, CA, 93551 |
|--------------|-----------------------------------------|
| COUNTY       | Los Angeles                             |
| APN          | 3003-044-116                            |
| Square Feet  | 2,302                                   |
| Monthly Rent | \$5,300.00                              |
| Lease Type   | NNN (Approx. \$0.60/SF/MO)              |

| PROPERTY FEATURE    | S     |
|---------------------|-------|
| TOTAL BEDS          | 5     |
| TOTAL BATHS         | 3     |
| BUILDING SF         | 1,151 |
| GLA (SF)            | 2,302 |
| LAND SF             | 7,182 |
| LAND ACRES          | 0.16  |
| YEAR BUILT          | 1989  |
| ZONING TYPE         | PDR1  |
| NUMBER OF STORIES   | 2     |
| NUMBER OF BUILDINGS | 1     |

# Highlights

• This SFH property is exclusively presented by Jordan Gootkin of Peak Commercial Real Estate. This single family home can be used for residential care uses such as rehabilitation, sober living, elderly assisted living, congregate care and other forms of assisted care. 5 private bedrooms with 3 bathrooms. Ownership is flexible and willing to make concessions for the right lessee. Please note, lessee is responsible to check with the city and county directly to ensure their specific use is acceptable. A conditional use permit may be required to operate certain types of businesses at this property.