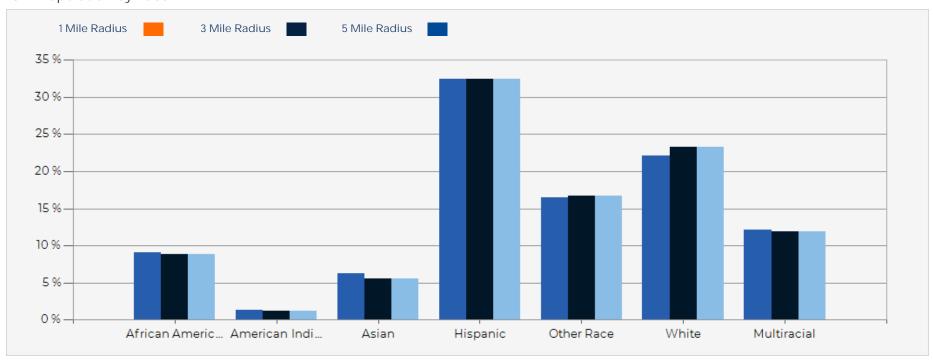

| \$129,893 | \$120,797 | \$107,423 |
| Average Household Income 55-64 | \$136,564 | \$135,871 | \$124,996 | Average Household Income 55-64 | \$164,180 | \$164,064 | \$148,848 |
| Median Household Income 65-74  | \$67,961  | \$76,498  | \$64,373  | Median Household Income 65-74  | \$94,410  | \$96,498  | \$86,076  |
| Average Household Income 65-74 | \$99,820  | \$106,183 | \$96,573  | Average Household Income 65-74 | \$132,699 | \$141,481 | \$127,212 |
| Average Household Income 75+   | \$66,963  | \$66,624  | \$62,334  | Average Household Income 75+   | \$98,006  | \$98,333  | \$89,768  |
|                                |           |           |           |                                |           |           |           |

#### 2022 Household Income



#### 2022 Population by Race



## 2022 Household Occupancy - 1 Mile Radius



## 2022 Household Income Average and Median



## 39255 Buckskin Ct. **CONFIDENTIALITY and DISCLAIMER** The information contained in the following offering memorandum is proprietary and strictly confidential. It is intended to be reviewed only by the party receiving it from Peak Commercial and it should not be made available to any other person or entity without the written consent of Peak Commercial. By taking possession of and reviewing the information contained herein the recipient agrees to hold and treat all such information in the strictest confidence. The recipient further agrees that recipient will not photocopy or duplicate any part of the offering memorandum. If you have no interest in the subject property, please promptly return t