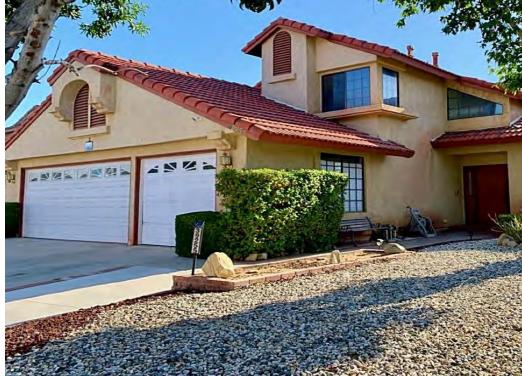

# THE SPACE

| Location     | 39255 Buckskin Ct., Palmdale, CA, 93551 |
|--------------|-----------------------------------------|
| COUNTY       | Los Angeles                             |
| APN          | 3003-044-116                            |
| Square Feet  | 2,302                                   |
| Monthly Rent | \$5,300.00                              |
| Lease Type   | NNN (Approx. \$0.60/SF/MO)              |

| PROPERTY FEATURE    | S     |
|---------------------|-------|
| TOTAL BEDS          | 5     |
| TOTAL BATHS         | 3     |
| BUILDING SF         | 1,151 |
| GLA (SF)            | 2,302 |
| LAND SF             | 7,182 |
| LAND ACRES          | 0.16  |
| YEAR BUILT          | 1989  |
| ZONING TYPE         | PDR1  |
| NUMBER OF STORIES   | 2     |
| NUMBER OF BUILDINGS | 1     |

# Highlights

• This SFH property is exclusively presented by Jordan Gootkin of Peak Commercial Real Estate. This single family home can be used for residential care uses such as rehabilitation, sober living, elderly assisted living, congregate care and other forms of assisted care. 5 private bedrooms with 3 bathrooms. Ownership is flexible and willing to make concessions for the right lessee. Please note, lessee is responsible to check with the city and county directly to ensure their specific use is acceptable. A conditional use permit may be required to operate certain types of businesses at this property.