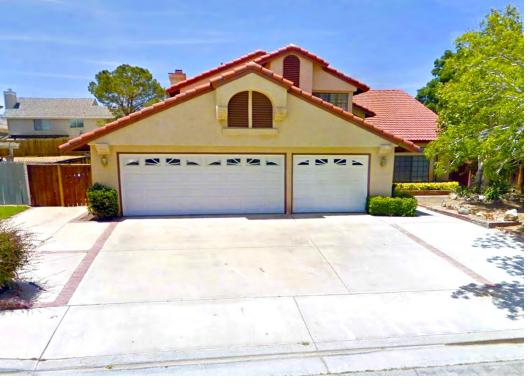

# THE SPACE

| Location     | 39255 Buckskin Ct., Palmdale, CA, 93551 |
|--------------|-----------------------------------------|
| COUNTY       | Los Angeles                             |
| APN          | 3003-044-116                            |
| Square Feet  | 2,302                                   |
| Monthly Rent | \$5,300.00                              |
| Lease Type   | NNN (Approx. \$0.60/SF/MO)              |

| PROPERTY FEATURE    | S     |
|---------------------|-------|
| TOTAL BEDS          | 5     |
| TOTAL BATHS         | 3     |
| BUILDING SF         | 1,151 |
| GLA (SF)            | 2,302 |
| LAND SF             | 7,182 |
| LAND ACRES          | 0.16  |
| YEAR BUILT          | 1989  |
| ZONING TYPE         | PDR1  |
| NUMBER OF STORIES   | 2     |
| NUMBER OF BUILDINGS | 1     |

# Highlights

• This SFH property is exclusively presented by Jordan Gootkin of Peak Commercial Real Estate. This single family home can be used for residential care uses such as rehabilitation, sober living, elderly assisted living, congregate care and other forms of assisted care. 5 private bedrooms with 3 bathrooms. Ownership is flexible and willing to make concessions for the right lessee. Please note, lessee is responsible to check with the city and county directly to ensure their specific use is acceptable. A conditional use permit may be required to operate certain types of businesses at this property.