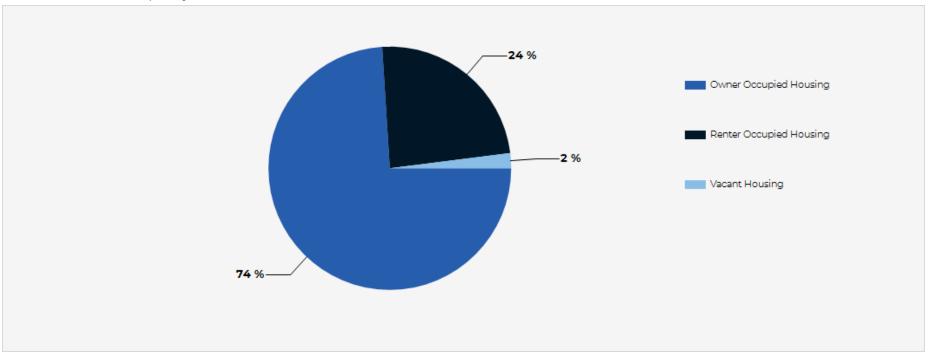

e Household Income 55-64 | \$136,564 | \$135,871 | \$124,996 | Average Household Income 55-64 | \$164,180 | \$164,064 | \$148,848 |
| Median Household Income 65-74  | \$67,961  | \$76,498  | \$64,373  | Median Household Income 65-74  | \$94,410  | \$96,498  | \$86,076  |
| Average Household Income 65-74 | \$99,820  | \$106,183 | \$96,573  | Average Household Income 65-74 | \$132,699 | \$141,481 | \$127,212 |
| Average Household Income 75+   | \$66,963  | \$66,624  | \$62,334  | Average Household Income 75+   | \$98,006  | \$98,333  | \$89,768  |
|                                |           |           |           |                                |           |           |           |

#### 2022 Household Income



#### 2022 Population by Race



## 2022 Household Occupancy - 1 Mile Radius



## 2022 Household Income Average and Median



## 39255 Buckskin Ct. **CONFIDENTIALITY and DISCLAIMER** The information contained in the following offering memorandum is proprietary and strictly confidential. It is intended to be reviewed only by the party receiving it from Peak Commercial and it should not be made available to any other person or entity without the written consent of Peak Commercial. By taking possession of and reviewing the information contained herein the recipient agrees to hold and treat all such information in the strictest confidence. The recipient further agrees that recipient will not photocopy or duplicate any part of the offering memorandum. If you have no interest in the subject property, please promptly return this offering memorandum to Peak Commercial. Thi