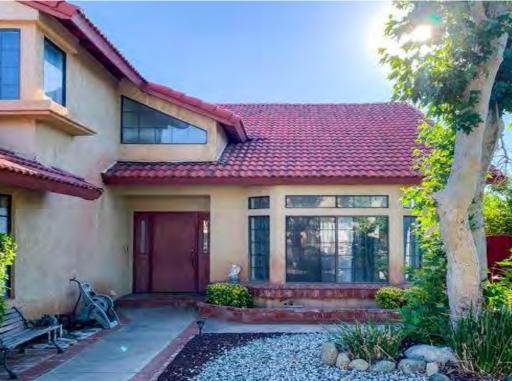

# THE SPACE

| Location     | 39255 Buckskin Ct., Palmdale, CA, 93551 |
|--------------|-----------------------------------------|
| COUNTY       | Los Angeles                             |
| APN          | 3003-044-116                            |
| Square Feet  | 2,302                                   |
| Monthly Rent | \$5,300.00                              |
| Lease Type   | NNN (Approx. \$0.60/SF/MO)              |

| PROPERTY FEATURE    | S     |
|---------------------|-------|
| TOTAL BEDS          | 5     |
| TOTAL BATHS         | 3     |
| BUILDING SF         | 1,151 |
| GLA (SF)            | 2,302 |
| LAND SF             | 7,182 |
| LAND ACRES          | 0.16  |
| YEAR BUILT          | 1989  |
| ZONING TYPE         | PDR1  |
| NUMBER OF STORIES   | 2     |
| NUMBER OF BUILDINGS | 1     |

# Highlights

• This SFH property is exclusively presented by Jordan Gootkin of Peak Commercial Real Estate. This single family home can be used for residential care uses such as rehabilitation, sober living, elderly assisted living, congregate care and other forms of assisted care. 5 private bedrooms with 3 bathrooms. Ownership is flexible and willing to make concessions for the right lessee. Please note, lessee is responsible to check with the city and county directly to ensure their specific use is acceptable. A conditional use permit may be required to operate certain types of businesses at this property.