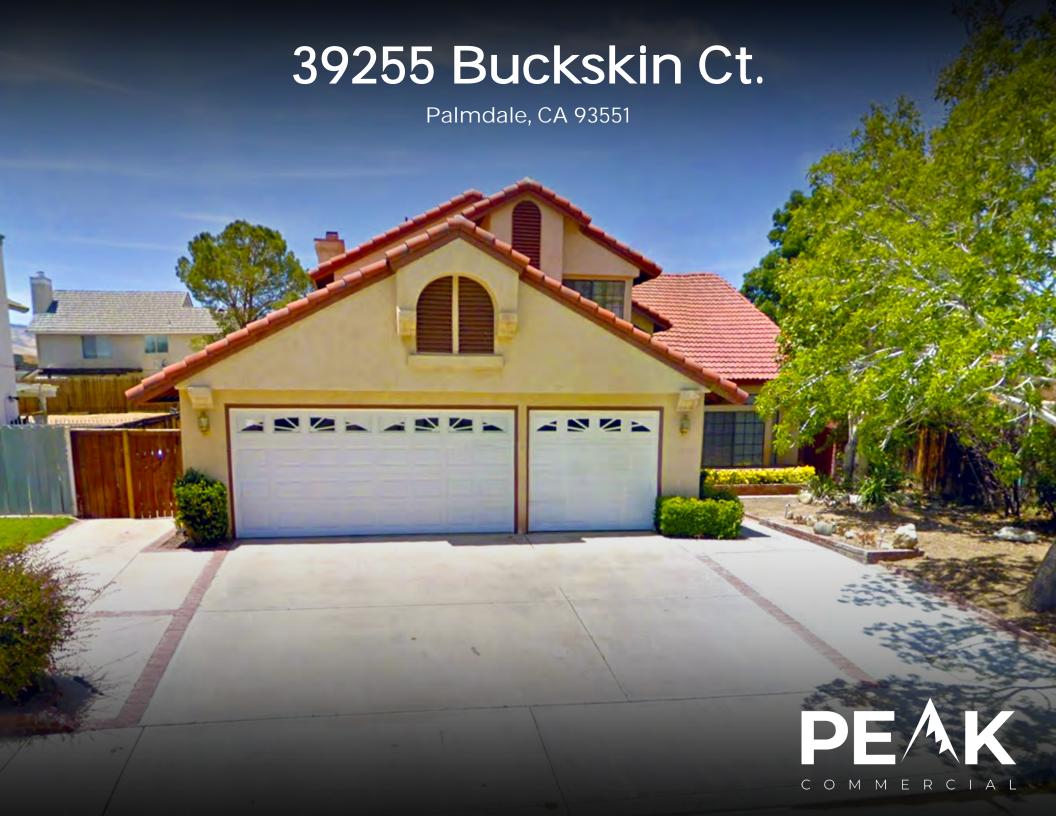

# THE SPACE

| Location     | 39255 Buckskin Ct., Palmdale, CA, 93551 |
|--------------|-----------------------------------------|
| COUNTY       | Los Angeles                             |
| APN          | 3003-044-116                            |
| Square Feet  | 2,302                                   |
| Monthly Rent | \$5,300.00                              |
| Lease Type   | NNN (Approx. \$0.60/SF/MO)              |

| PROPERTY FEATURE    | S     |
|---------------------|-------|
| TOTAL BEDS          | 5     |
| TOTAL BATHS         | 3     |
| BUILDING SF         | 1,151 |
| GLA (SF)            | 2,302 |
| LAND SF             | 7,182 |
| LAND ACRES          | 0.16  |
| YEAR BUILT          | 1989  |
| ZONING TYPE         | PDR1  |
| NUMBER OF STORIES   | 2     |
| NUMBER OF BUILDINGS | 1     |

# Highlights

• This SFH property is exclusively presented by Jordan Gootkin of Peak Commercial Real Estate. This single family home can be used for residential care uses such as rehabilitation, sober living, elderly assisted living, congregate care and other forms of assisted care. 5 private bedrooms with 3 bathrooms. Ownership is flexible and willing to make concessions for the right lessee. Please note, lessee is responsible to check with the city and county directly to ensure their specific use is acceptable. A conditional use permit may be required to operate certain types of businesses at this property.