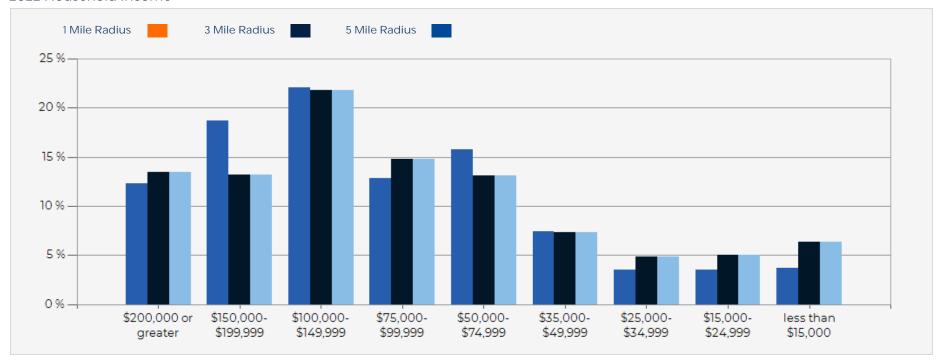

| Median Household Income 55-64  | \$129,893 | \$120,797 | \$107,423 |
| Average Household Income 55-64 | \$136,564 | \$135,871 | \$124,996 | Average Household Income 55-64 | \$164,180 | \$164,064 | \$148,848 |
| Median Household Income 65-74  | \$67,961  | \$76,498  | \$64,373  | Median Household Income 65-74  | \$94,410  | \$96,498  | \$86,076  |
| Average Household Income 65-74 | \$99,820  | \$106,183 | \$96,573  | Average Household Income 65-74 | \$132,699 | \$141,481 | \$127,212 |
| Average Household Income 75+   | \$66,963  | \$66,624  | \$62,334  | Average Household Income 75+   | \$98,006  | \$98,333  | \$89,768  |
|                                |           |           |           |                                |           |           |           |

#### 2022 Household Income



#### 2022 Population by Race



## 2022 Household Occupancy - 1 Mile Radius



## 2022 Household Income Average and Median



## 39255 Buckskin Ct. **CONFIDENTIALITY and DISCLAIMER** The information contained in the following offering memorandum is proprietary and strictly confidential. It is intended to be reviewed only by the party receiving it from Peak Commercial and it should not be made available to any other person or entity without the written consent of Peak Commercial. By taking possession of and reviewing the information contained herein the recipient agrees to hold and treat all such information in the strictest confidence. The recipient further agrees that recipient will not photocopy or duplicate any part of the offering memorandum. If you have no interest in the subject pr