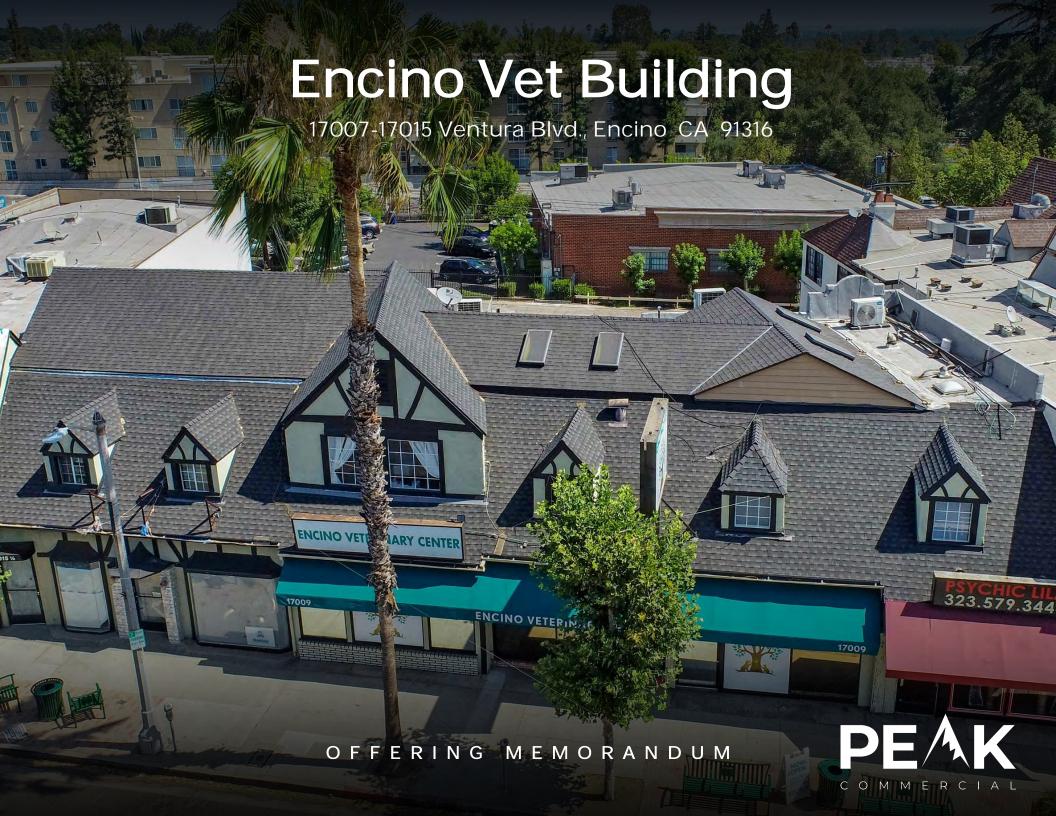

# **OFFERING SUMMARY**

| ADDRESS        | 17007-17015 Ventura Blvd.<br>Encino CA 91316 |  |
|----------------|----------------------------------------------|--|
| COUNTY         | Los Angeles                                  |  |
| MARKET         | Los Angeles                                  |  |
| SUBMARKET      | Encino                                       |  |
| BUILDING SF    | 7,396 SF                                     |  |
| LAND ACRES     | 0.26                                         |  |
| LAND SF        | 11,200 SF                                    |  |
| YEAR BUILT     | 1948                                         |  |
| YEAR RENOVATED | 2014                                         |  |
| APN            | 2258-013-002                                 |  |
| OWNERSHIP TYPE | Fee Simple                                   |  |
|                |                                              |  |