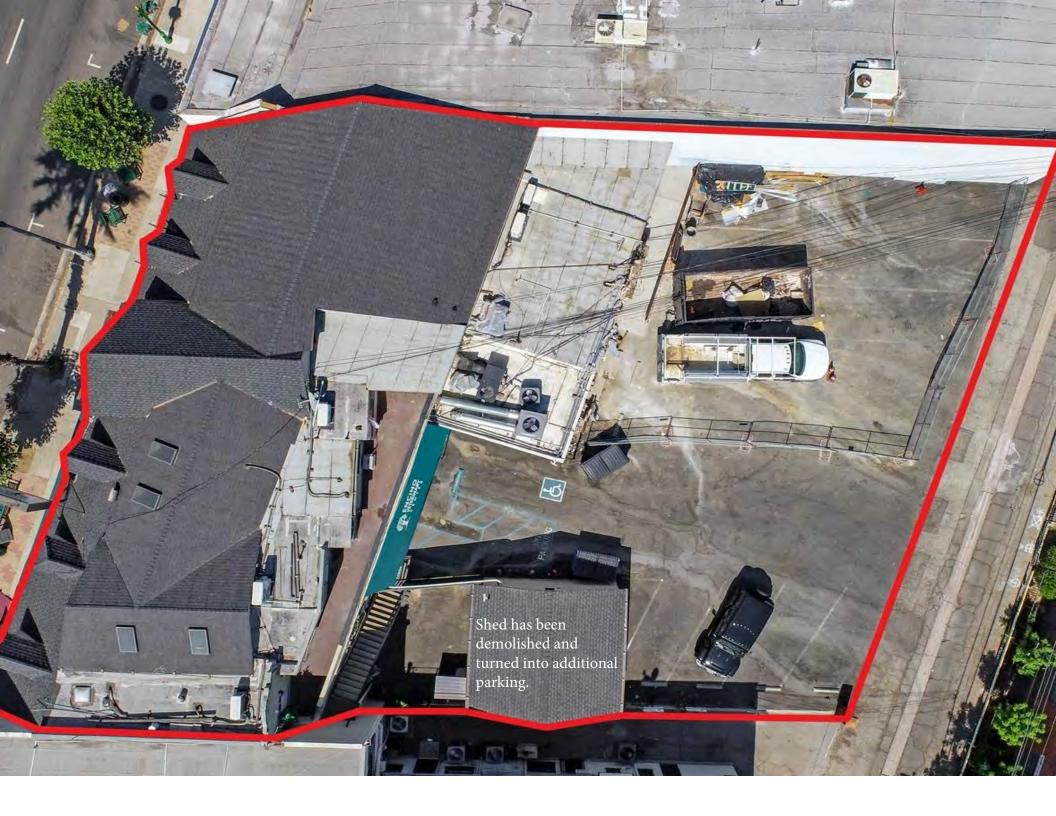

# FINANCIAL SUMMARY

| OFFERING PRICE | \$4,990,000 |
|----------------|-------------|
| PRICE PSF      | \$674.69    |

| PROPERTY FEATURES        |           |
|--------------------------|-----------|
| NUMBER OF TENANTS        | 5         |
| BUILDING SF              | 7,396     |
| LAND SF                  | 11,200    |
| LAND ACRES               | 0.26      |
| YEAR BUILT               | 1948      |
| YEAR RENOVATED           | 2014      |
| # OF PARCELS             | 1         |
| ZONING TYPE              | C4-1VL    |
| BUILDING CLASS           | С         |
| LOCATION CLASS           | Suburban  |
| NUMBER OF STORIES        | 2         |
| NUMBER OF PARKING SPACES | 17        |
| PARKING RATIO            | 2.45/1000 |

# Highlights

- Property Can Be Delivered Mostly Vacant, Call Agent For More Details
- Investment / Owner-User / Redevelopment Opportunity
- Prime Stretch of Ventura Blvd. in Encino
- Large ±11,200 SF Lot
- Functional Layout with Adequete Parking and Great Visibility from the Blvd.
- Adjacent to Large Development Project. This Property Sits in a Corridor of Ventura Blvd. that is Being Targeted by Developers and Will See Substantial Change in the Coming Years
- Surrounding Retailers Include: Gelson's, Amazon Fresh, Michaels, CVS, ACE Hardware, Equinox, Panera Bread and many more.