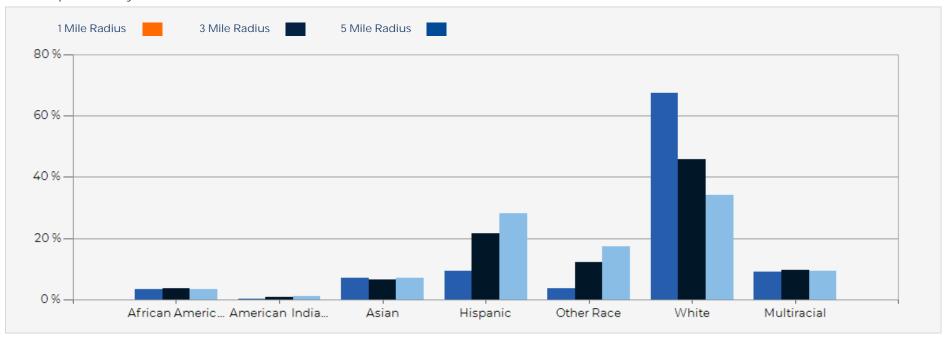

# 2022 Population by Race

| POPULATION                                                                                                                                                                                        | 1 MILE                                                        | 3 MILE                                                                          | 5 MILE                                                                                |
|---------------------------------------------------------------------------------------------------------------------------------------------------------------------------------------------------|---------------------------------------------------------------|---------------------------------------------------------------------------------|---------------------------------------------------------------------------------------|
| 2000 Population                                                                                                                                                                                   | 10,937                                                        | 135,612                                                                         | 408,633                                                                               |
| 2010 Population                                                                                                                                                                                   | 11,296                                                        | 140,936                                                                         | 425,673                                                                               |
| 2022 Population                                                                                                                                                                                   | 12,473                                                        | 147,878                                                                         | 443,361                                                                               |
| 2027 Population                                                                                                                                                                                   | 12,226                                                        | 144,296                                                                         | 434,434                                                                               |
| 2022 African American                                                                                                                                                                             | 454                                                           | 6,727                                                                           | 20,417                                                                                |
| 2022 American Indian                                                                                                                                                                              | 43                                                            | 1,334                                                                           | 5,770                                                                                 |
| 2022 Asian                                                                                                                                                                                        | 976                                                           | 12,428                                                                          | 42,801                                                                                |
| 2022 Hispanic                                                                                                                                                                                     | 1,285                                                         | 40,467                                                                          | 172,100                                                                               |
| 2022 Other Race                                                                                                                                                                                   | 489                                                           | 22,940                                                                          | 105,992                                                                               |
| 2022 White                                                                                                                                                                                        | 9,252                                                         | 86,101                                                                          | 209,971                                                                               |
| 2022 Multiracial                                                                                                                                                                                  | 1,247                                                         | 18,182                                                                          | 57,887                                                                                |
| 2022-2027: Population: Growth Rate                                                                                                                                                                | -2.00 %                                                       | -2.45 %                                                                         | -2.05 %                                                                               |
| 2022 HOUSEHOLD INCOME                                                                                                                                                                             | 1 MILE                                                        | 3 MILE                                                                          | 5 MILE                                                                                |
|                                                                                                                                                                                                   | IIVIILL                                                       |                                                                                 | OIVIILL                                                                               |
| less than \$15,000                                                                                                                                                                                | 263                                                           | 3,832                                                                           | 11,478                                                                                |
|                                                                                                                                                                                                   | -                                                             |                                                                                 |                                                                                       |
| less than \$15,000                                                                                                                                                                                | 263                                                           | 3,832                                                                           | 11,478                                                                                |
| less than \$15,000<br>\$15,000-\$24,999                                                                                                                                                           | 263<br>210                                                    | 3,832<br>2,974                                                                  | 11,478<br>9,991                                                                       |
| less than \$15,000<br>\$15,000-\$24,999<br>\$25,000-\$34,999                                                                                                                                      | 263<br>210<br>193                                             | 3,832<br>2,974<br>2,961                                                         | 11,478<br>9,991<br>10,131                                                             |
| less than \$15,000<br>\$15,000-\$24,999<br>\$25,000-\$34,999<br>\$35,000-\$49,999                                                                                                                 | 263<br>210<br>193<br>271                                      | 3,832<br>2,974<br>2,961<br>4,991                                                | 11,478<br>9,991<br>10,131<br>15,707                                                   |
| less than \$15,000<br>\$15,000-\$24,999<br>\$25,000-\$34,999<br>\$35,000-\$49,999<br>\$50,000-\$74,999                                                                                            | 263<br>210<br>193<br>271<br>568                               | 3,832<br>2,974<br>2,961<br>4,991<br>8,246                                       | 11,478<br>9,991<br>10,131<br>15,707<br>25,129                                         |
| less than \$15,000<br>\$15,000-\$24,999<br>\$25,000-\$34,999<br>\$35,000-\$49,999<br>\$50,000-\$74,999<br>\$75,000-\$99,999                                                                       | 263<br>210<br>193<br>271<br>568<br>570                        | 3,832<br>2,974<br>2,961<br>4,991<br>8,246<br>6,390                              | 11,478<br>9,991<br>10,131<br>15,707<br>25,129<br>18,653                               |
| less than \$15,000<br>\$15,000-\$24,999<br>\$25,000-\$34,999<br>\$35,000-\$49,999<br>\$50,000-\$74,999<br>\$75,000-\$99,999<br>\$100,000-\$149,999                                                | 263<br>210<br>193<br>271<br>568<br>570<br>890                 | 3,832<br>2,974<br>2,961<br>4,991<br>8,246<br>6,390<br>10,941                    | 11,478<br>9,991<br>10,131<br>15,707<br>25,129<br>18,653<br>28,859                     |
| less than \$15,000<br>\$15,000-\$24,999<br>\$25,000-\$34,999<br>\$35,000-\$49,999<br>\$50,000-\$74,999<br>\$75,000-\$99,999<br>\$100,000-\$149,999                                                | 263<br>210<br>193<br>271<br>568<br>570<br>890<br>548          | 3,832<br>2,974<br>2,961<br>4,991<br>8,246<br>6,390<br>10,941<br>6,684           | 11,478<br>9,991<br>10,131<br>15,707<br>25,129<br>18,653<br>28,859<br>16,282           |
| less than \$15,000<br>\$15,000-\$24,999<br>\$25,000-\$34,999<br>\$35,000-\$49,999<br>\$50,000-\$74,999<br>\$75,000-\$99,999<br>\$100,000-\$149,999<br>\$150,000-\$199,999<br>\$200,000 or greater | 263<br>210<br>193<br>271<br>568<br>570<br>890<br>548<br>1,829 | 3,832<br>2,974<br>2,961<br>4,991<br>8,246<br>6,390<br>10,941<br>6,684<br>11,603 | 11,478<br>9,991<br>10,131<br>15,707<br>25,129<br>18,653<br>28,859<br>16,282<br>26,710 |