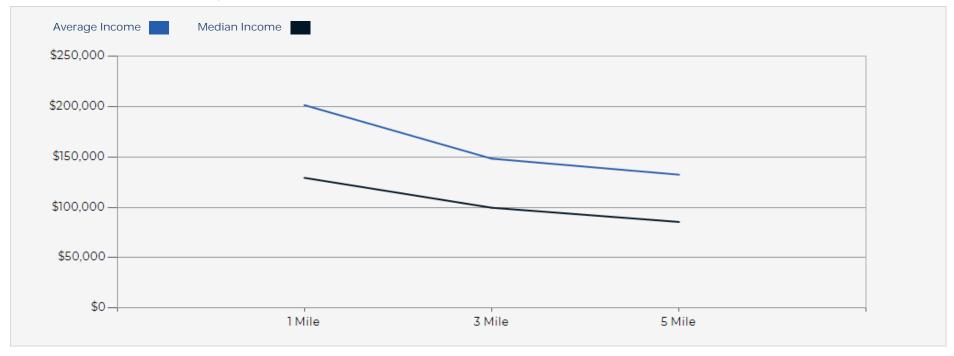

73,172 | \$151,780 | Average Household Income 55-64 | \$280,442 | \$200,913 | \$177,822 |
| Median Household Income 65-74  | \$113,947 | \$94,435  | \$82,322  | Median Household Income 65-74  | \$141,052 | \$114,379 | \$102,603 |
| Average Household Income 65-74 | \$180,073 | \$145,377 | \$130,060 | Average Household Income 65-74 | \$218,161 | \$174,852 | \$157,090 |
| Average Household Income 75+   | \$134,015 | \$109,143 | \$101,746 | Average Household Income 75+   | \$170,967 | \$140,845 | \$132,352 |
|                                |           |           |           |                                |           |           |           |

#### 2022 Household Income



# 2022 Population by Race



# 2022 Household Occupancy - 1 Mile Radius



# 2022 Household Income Average and Median



# 17007-17015 Ventura Blvd. level of interest in the subject property.

### **CONFIDENTIALITY and DISCLAIMER**

The information contained in the following offering memorandum is proprietary and strictly confidential. It is intended to be reviewed only by the party receiving it from Peak Commercial and it should not be made available to any other person or entity without the written consent of Peak

By taking possession of and reviewing the information contained herein the recipient agrees to hold and treat all such information in the strictest confidence. The recipient further agrees that recipient will not photocopy or duplicate any part of the offering memorandum. If you have no interest in the subject property, please promptly return this offering memorandum to Peak Commercial. This o