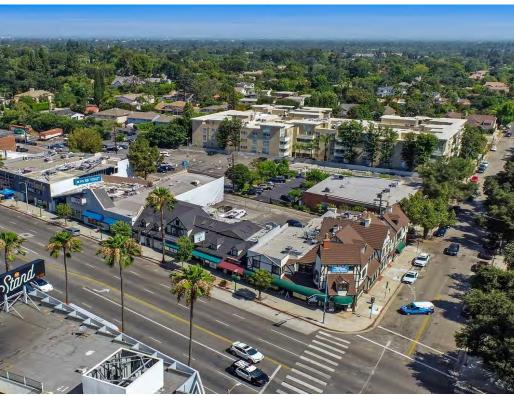

# **OFFERING SUMMARY**

| ADDRESS        | 17007-17015 Ventura Blvd.<br>Encino CA 91316 |  |
|----------------|----------------------------------------------|--|
| COUNTY         | Los Angeles                                  |  |
| MARKET         | Los Angeles                                  |  |
| SUBMARKET      | Encino                                       |  |
| BUILDING SF    | 7,396 SF                                     |  |
| LAND ACRES     | 0.26                                         |  |
| LAND SF        | 11,200 SF                                    |  |
| YEAR BUILT     | 1948                                         |  |
| YEAR RENOVATED | 2014                                         |  |
| APN            | 2258-013-002                                 |  |
| OWNERSHIP TYPE | Fee Simple                                   |  |
|                |                                              |  |

# Highlights

- Property Can Be Delivered Mostly Vacant, Call Agent For More Details
- Investment / Owner-User / Redevelopment Opportunity
- Prime Stretch of Ventura Blvd. in Encino
- Large ±11,200 SF Lot
- Functional Layout with Adequete Parking and Great Visibility from the Blvd.
- Adjacent to Large Development Project. This Property Sits in a Corridor of Ventura Blvd. that is Being Targeted by Developers and Will See Substantial Change in the Coming Years
- Surrounding Retailers Include: Gelson's, Amazon Fresh, Michaels, CVS, ACE Hardware, Equinox, Panera Bread and many more.