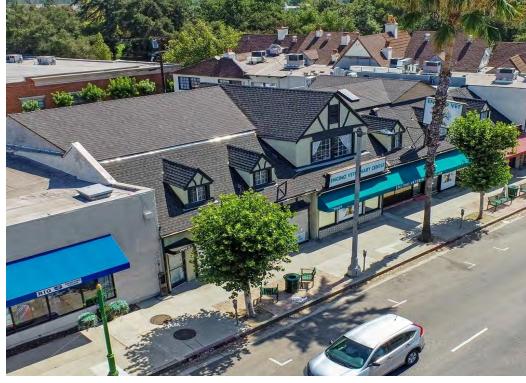

# **OFFERING SUMMARY**

| ADDRESS        | 17007-17015 Ventura Blvd.<br>Encino CA 91316 |  |
|----------------|----------------------------------------------|--|
| COUNTY         | Los Angeles                                  |  |
| MARKET         | Los Angeles                                  |  |
| SUBMARKET      | Encino                                       |  |
| BUILDING SF    | 7,396 SF                                     |  |
| LAND ACRES     | 0.26                                         |  |
| LAND SF        | 11,200 SF                                    |  |
| YEAR BUILT     | 1948                                         |  |
| YEAR RENOVATED | 2014                                         |  |
| APN            | 2258-013-002                                 |  |
| OWNERSHIP TYPE | Fee Simple                                   |  |
|                |                                              |  |

# Highlights

- Property Can Be Delivered Mostly Vacant, Call Agent For More Details
- Investment / Owner-User / Redevelopment Opportunity
- Prime Stretch of Ventura Blvd. in Encino
- Large ±11,200 SF Lot
- Functional Layout with Adequete Parking and Great Visibility from the Blvd.
- Adjacent to Large Development Project. This Property Sits in a Corridor of Ventura Blvd. that is Being Targeted by Developers and Will See Substantial Change in the Coming Years
- Surrounding Retailers Include: Gelson's, Amazon Fresh, Michaels, CVS, ACE Hardware, Equinox, Panera Bread and many more.