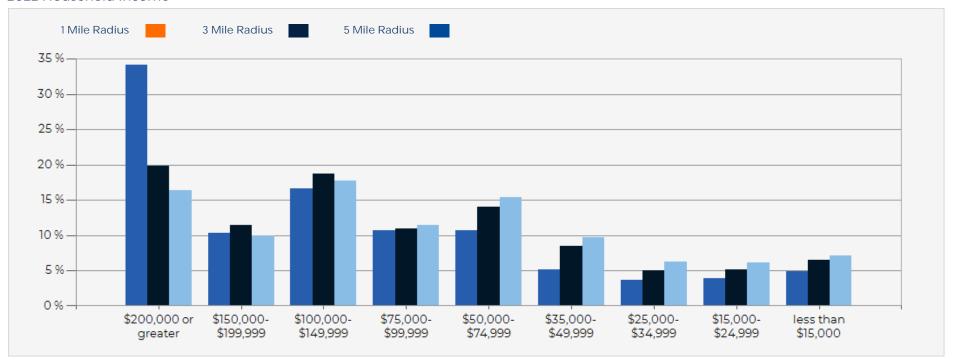

#### 2022 Household Income

| POPULATION                                                                                                                                                                                        | 1 MILE                                                        | 3 MILE                                                                          | 5 MILE                                                                                |
|---------------------------------------------------------------------------------------------------------------------------------------------------------------------------------------------------|---------------------------------------------------------------|---------------------------------------------------------------------------------|---------------------------------------------------------------------------------------|
| 2000 Population                                                                                                                                                                                   | 10,937                                                        | 135,612                                                                         | 408,633                                                                               |
| 2010 Population                                                                                                                                                                                   | 11,296                                                        | 140,936                                                                         | 425,673                                                                               |
| 2022 Population                                                                                                                                                                                   | 12,473                                                        | 147,878                                                                         | 443,361                                                                               |
| 2027 Population                                                                                                                                                                                   | 12,226                                                        | 144,296                                                                         | 434,434                                                                               |
| 2022 African American                                                                                                                                                                             | 454                                                           | 6,727                                                                           | 20,417                                                                                |
| 2022 American Indian                                                                                                                                                                              | 43                                                            | 1,334                                                                           | 5,770                                                                                 |
| 2022 Asian                                                                                                                                                                                        | 976                                                           | 12,428                                                                          | 42,801                                                                                |
| 2022 Hispanic                                                                                                                                                                                     | 1,285                                                         | 40,467                                                                          | 172,100                                                                               |
| 2022 Other Race                                                                                                                                                                                   | 489                                                           | 22,940                                                                          | 105,992                                                                               |
| 2022 White                                                                                                                                                                                        | 9,252                                                         | 86,101                                                                          | 209,971                                                                               |
| 2022 Multiracial                                                                                                                                                                                  | 1,247                                                         | 18,182                                                                          | 57,887                                                                                |
| 2022-2027: Population: Growth Rate                                                                                                                                                                | -2.00 %                                                       | -2.45 %                                                                         | -2.05 %                                                                               |
| 2022 HOUSEHOLD INCOME                                                                                                                                                                             | 1 MILE                                                        | 3 MILE                                                                          | 5 MILE                                                                                |
|                                                                                                                                                                                                   | IIVIILL                                                       |                                                                                 | OIVIILL                                                                               |
| less than \$15,000                                                                                                                                                                                | 263                                                           | 3,832                                                                           | 11,478                                                                                |
|                                                                                                                                                                                                   | -                                                             |                                                                                 |                                                                                       |
| less than \$15,000                                                                                                                                                                                | 263                                                           | 3,832                                                                           | 11,478                                                                                |
| less than \$15,000<br>\$15,000-\$24,999                                                                                                                                                           | 263<br>210                                                    | 3,832<br>2,974                                                                  | 11,478<br>9,991                                                                       |
| less than \$15,000<br>\$15,000-\$24,999<br>\$25,000-\$34,999                                                                                                                                      | 263<br>210<br>193                                             | 3,832<br>2,974<br>2,961                                                         | 11,478<br>9,991<br>10,131                                                             |
| less than \$15,000<br>\$15,000-\$24,999<br>\$25,000-\$34,999<br>\$35,000-\$49,999                                                                                                                 | 263<br>210<br>193<br>271                                      | 3,832<br>2,974<br>2,961<br>4,991                                                | 11,478<br>9,991<br>10,131<br>15,707                                                   |
| less than \$15,000<br>\$15,000-\$24,999<br>\$25,000-\$34,999<br>\$35,000-\$49,999<br>\$50,000-\$74,999                                                                                            | 263<br>210<br>193<br>271<br>568                               | 3,832<br>2,974<br>2,961<br>4,991<br>8,246                                       | 11,478<br>9,991<br>10,131<br>15,707<br>25,129                                         |
| less than \$15,000<br>\$15,000-\$24,999<br>\$25,000-\$34,999<br>\$35,000-\$49,999<br>\$50,000-\$74,999<br>\$75,000-\$99,999                                                                       | 263<br>210<br>193<br>271<br>568<br>570                        | 3,832<br>2,974<br>2,961<br>4,991<br>8,246<br>6,390                              | 11,478<br>9,991<br>10,131<br>15,707<br>25,129<br>18,653                               |
| less than \$15,000<br>\$15,000-\$24,999<br>\$25,000-\$34,999<br>\$35,000-\$49,999<br>\$50,000-\$74,999<br>\$75,000-\$99,999<br>\$100,000-\$149,999                                                | 263<br>210<br>193<br>271<br>568<br>570<br>890                 | 3,832<br>2,974<br>2,961<br>4,991<br>8,246<br>6,390<br>10,941                    | 11,478<br>9,991<br>10,131<br>15,707<br>25,129<br>18,653<br>28,859                     |
| less than \$15,000<br>\$15,000-\$24,999<br>\$25,000-\$34,999<br>\$35,000-\$49,999<br>\$50,000-\$74,999<br>\$75,000-\$99,999<br>\$100,000-\$149,999                                                | 263<br>210<br>193<br>271<br>568<br>570<br>890<br>548          | 3,832<br>2,974<br>2,961<br>4,991<br>8,246<br>6,390<br>10,941<br>6,684           | 11,478<br>9,991<br>10,131<br>15,707<br>25,129<br>18,653<br>28,859<br>16,282           |
| less than \$15,000<br>\$15,000-\$24,999<br>\$25,000-\$34,999<br>\$35,000-\$49,999<br>\$50,000-\$74,999<br>\$75,000-\$99,999<br>\$100,000-\$149,999<br>\$150,000-\$199,999<br>\$200,000 or greater | 263<br>210<br>193<br>271<br>568<br>570<br>890<br>548<br>1,829 | 3,832<br>2,974<br>2,961<br>4,991<br>8,246<br>6,390<br>10,941<br>6,684<br>11,603 | 11,478<br>9,991<br>10,131<br>15,707<br>25,129<br>18,653<br>28,859<br>16,282<br>26,710 |