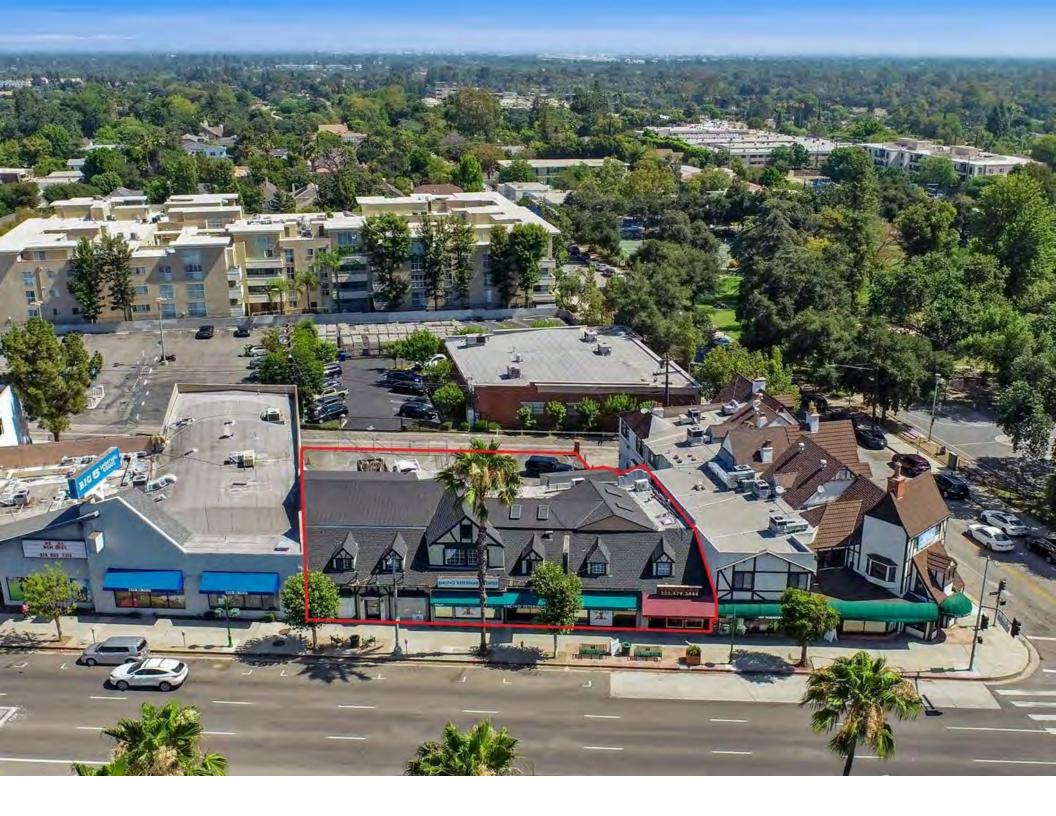

# **OFFERING SUMMARY**

| ADDRESS        | 17007-17015 Ventura Blvd.<br>Encino CA 91316 |  |
|----------------|----------------------------------------------|--|
| COUNTY         | Los Angeles                                  |  |
| MARKET         | Los Angeles                                  |  |
| SUBMARKET      | Encino                                       |  |
| BUILDING SF    | 7,396 SF                                     |  |
| LAND ACRES     | 0.26                                         |  |
| LAND SF        | 11,200 SF                                    |  |
| YEAR BUILT     | 1948                                         |  |
| YEAR RENOVATED | 2014                                         |  |
| APN            | 2258-013-002                                 |  |
| OWNERSHIP TYPE | Fee Simple                                   |  |
|                |                                              |  |

# Highlights

- Property Can Be Delivered Mostly Vacant, Call Agent For More Details
- Investment / Owner-User / Redevelopment Opportunity
- Prime Stretch of Ventura Blvd. in Encino
- Large ±11,200 SF Lot
- Functional Layout with Adequete Parking and Great Visibility from the Blvd.
- Adjacent to Large Development Project. This Property Sits in a Corridor of Ventura Blvd. that is Being Targeted by Developers and Will See Substantial Change in the Coming Years
- Surrounding Retailers Include: Gelson's, Amazon Fresh, Michaels, CVS, ACE Hardware, Equinox, Panera Bread and many more.