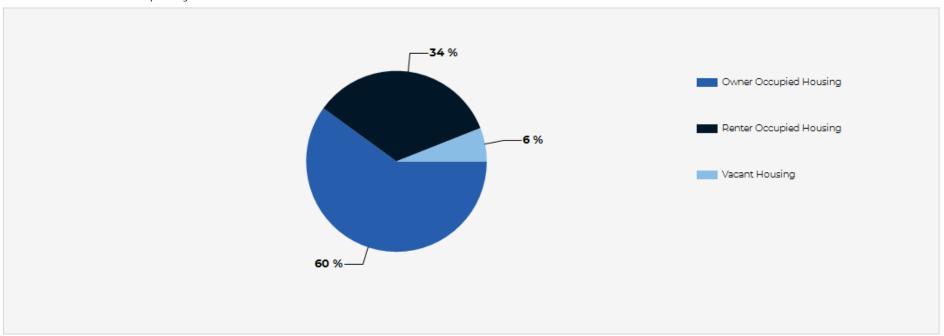

erage Household Income 55-64 | \$239,088 | \$173,172 | \$151,780 | Average Household Income 55-64 | \$280,442 | \$200,913 | \$177,822 |
| Median Household Income 65-74  | \$113,947 | \$94,435  | \$82,322  | Median Household Income 65-74  | \$141,052 | \$114,379 | \$102,603 |
| Average Household Income 65-74 | \$180,073 | \$145,377 | \$130,060 | Average Household Income 65-74 | \$218,161 | \$174,852 | \$157,090 |
| Average Household Income 75+   | \$134,015 | \$109,143 | \$101,746 | Average Household Income 75+   | \$170,967 | \$140,845 | \$132,352 |
|                                |           |           |           |                                |           |           |           |

#### 2022 Household Income



# 2022 Population by Race



# 2022 Household Occupancy - 1 Mile Radius



# 2022 Household Income Average and Median



# 17007-17015 Ventura Blvd. level of interest in the subject property.

### **CONFIDENTIALITY and DISCLAIMER**

The information contained in the following offering memorandum is proprietary and strictly confidential. It is intended to be reviewed only by the party receiving it from Peak Commercial and it should not be made available to any other person or entity without the written consent of Peak

By taking possession of and reviewing the information contained herein the recipient agrees to hold and treat all such information in the strictest confidence. The recipient further agrees that recipient will not photocopy or duplicate any part of the offering memorandum. If you have no interest in the subject property, please promptly return this