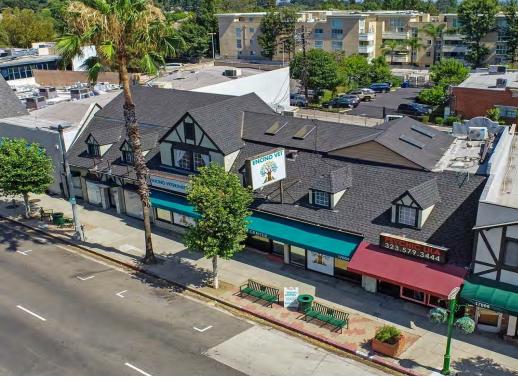

# **OFFERING SUMMARY**

| ADDRESS        | 17007-17015 Ventura Blvd.<br>Encino CA 91316 |  |
|----------------|----------------------------------------------|--|
| COUNTY         | Los Angeles                                  |  |
| MARKET         | Los Angeles                                  |  |
| SUBMARKET      | Encino                                       |  |
| BUILDING SF    | 7,396 SF                                     |  |
| LAND ACRES     | 0.26                                         |  |
| LAND SF        | 11,200 SF                                    |  |
| YEAR BUILT     | 1948                                         |  |
| YEAR RENOVATED | 2014                                         |  |
| APN            | 2258-013-002                                 |  |
| OWNERSHIP TYPE | Fee Simple                                   |  |
|                |                                              |  |

# Highlights

- Property Can Be Delivered Mostly Vacant, Call Agent For More Details
- Investment / Owner-User / Redevelopment Opportunity
- Prime Stretch of Ventura Blvd. in Encino
- Large ±11,200 SF Lot
- Functional Layout with Adequete Parking and Great Visibility from the Blvd.
- Adjacent to Large Development Project. This Property Sits in a Corridor of Ventura Blvd. that is Being Targeted by Developers and Will See Substantial Change in the Coming Years
- Surrounding Retailers Include: Gelson's, Amazon Fresh, Michaels, CVS, ACE Hardware, Equinox, Panera Bread and many more.