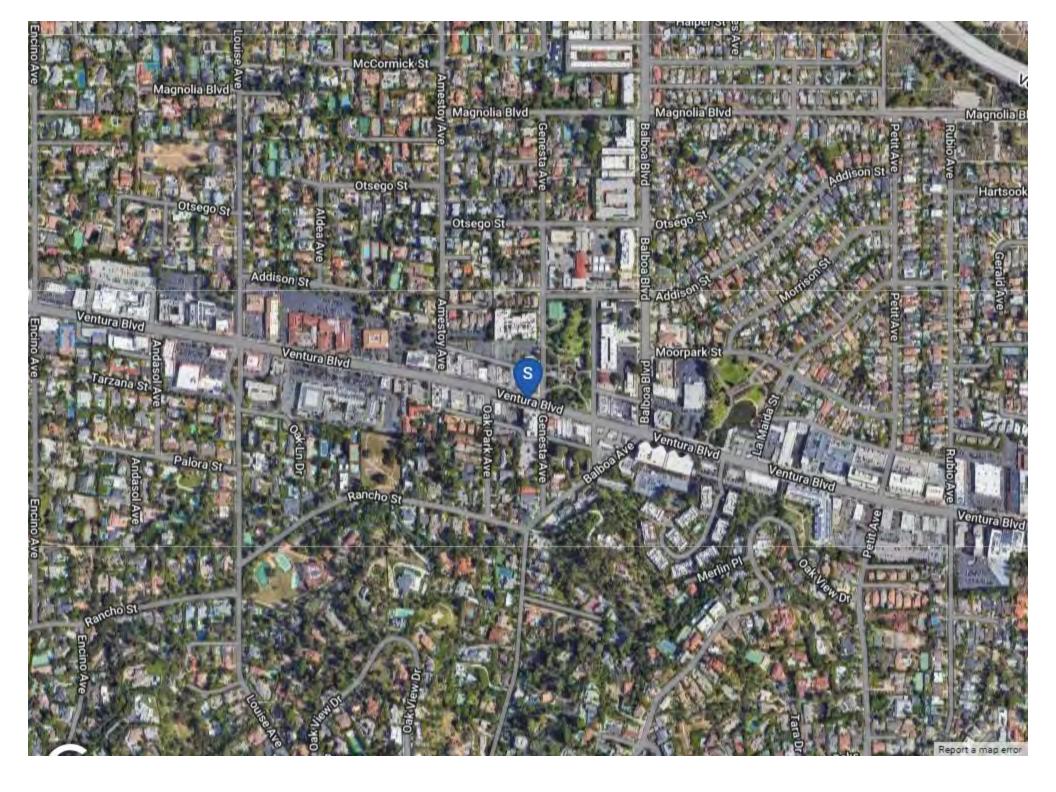

# **OFFERING SUMMARY**

| ADDRESS        | 17007-17015 Ventura Blvd.<br>Encino CA 91316 |  |
|----------------|----------------------------------------------|--|
| COUNTY         | Los Angeles                                  |  |
| MARKET         | Los Angeles                                  |  |
| SUBMARKET      | Encino                                       |  |
| BUILDING SF    | 7,396 SF                                     |  |
| LAND ACRES     | 0.26                                         |  |
| LAND SF        | 11,200 SF                                    |  |
| YEAR BUILT     | 1948                                         |  |
| YEAR RENOVATED | 2014                                         |  |
| APN            | 2258-013-002                                 |  |
| OWNERSHIP TYPE | Fee Simple                                   |  |
|                |                                              |  |