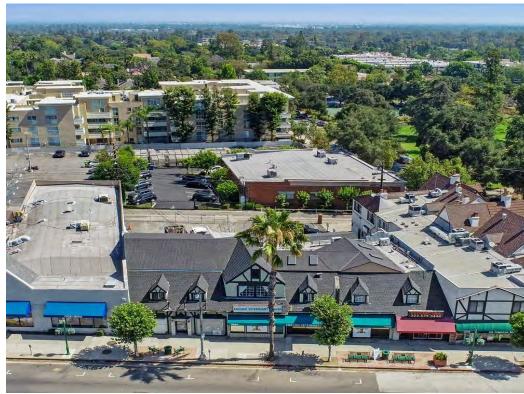

# **OFFERING SUMMARY**

| ADDRESS        | 17007-17015 Ventura Blvd.<br>Encino CA 91316 |  |
|----------------|----------------------------------------------|--|
| COUNTY         | Los Angeles                                  |  |
| MARKET         | Los Angeles                                  |  |
| SUBMARKET      | Encino                                       |  |
| BUILDING SF    | 7,396 SF                                     |  |
| LAND ACRES     | 0.26                                         |  |
| LAND SF        | 11,200 SF                                    |  |
| YEAR BUILT     | 1948                                         |  |
| YEAR RENOVATED | 2014                                         |  |
| APN            | 2258-013-002                                 |  |
| OWNERSHIP TYPE | Fee Simple                                   |  |
|                |                                              |  |

# Highlights

- Property Can Be Delivered Mostly Vacant, Call Agent For More Details
- Investment / Owner-User / Redevelopment Opportunity
- Prime Stretch of Ventura Blvd. in Encino
- Large ±11,200 SF Lot
- Functional Layout with Adequete Parking and Great Visibility from the Blvd.
- Adjacent to Large Development Project. This Property Sits in a Corridor of Ventura Blvd. that is Being Targeted by Developers and Will See Substantial Change in the Coming Years
- Surrounding Retailers Include: Gelson's, Amazon Fresh, Michaels, CVS, ACE Hardware, Equinox, Panera Bread and many more.