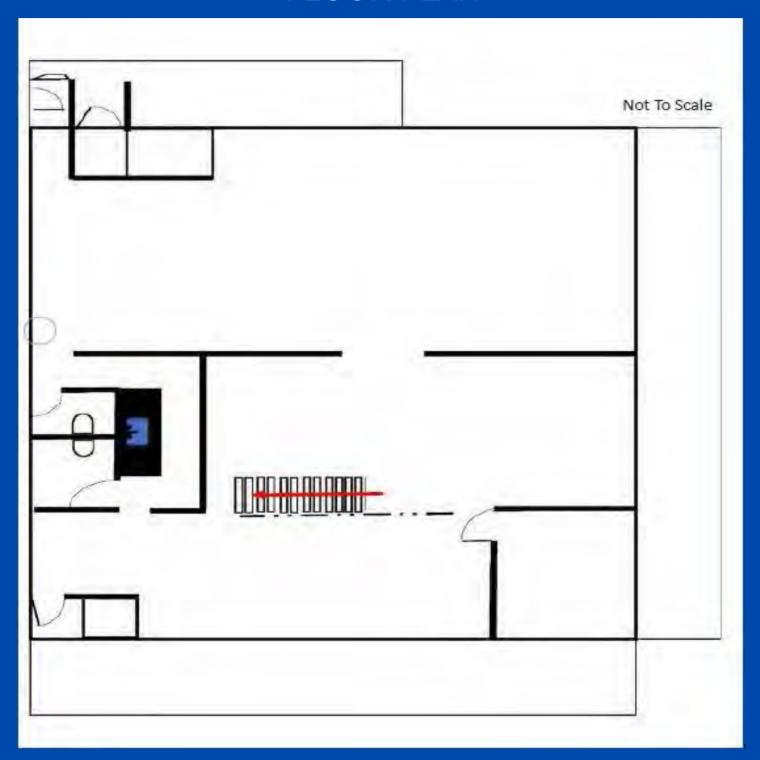

### **FOR LEASE**

5,000 SF Industrial Flex/ R&D 2210 Screenland Dr. Burbank, CA 91505



#### **SUITE FEATURES:**

- EXCELLENT BURBANK AIRPORT LOCATION
- WELL DISTRIBUTED POWER
- LOTS OF WINDOWS
- VERY CLEAN SMALL UNIT
- COOL & CREATIVE OPEN OFFICE SPACE
- DOCK HIGH LOADING

Asking Rate: \$1.87 SF/NNN Net Charges: \$0.19 SF

Ron Feder
Senior Managing Director
818-222-0404 direct
818-332-4015, efax
rfeder@Peakcommercial.com
www.rjfeder.com



Sean O. Sears
Commercial Property Advisor
818-466-6463 direct
917-715-8965 mobile
Seansears@Peakcommercial.com
www.peakcommercial.com

## 5,000 SF Industrial Flex/ R&D 2210 Screenland Dr. Burbank, CA 91505

### **FLOOR PLAN**







# 5,000 SF Industrial Flex/ R&D 2210 Screenland Dr. Burbank, CA 91505















# 5,000 SF Industrial Flex/ R&D 2210 Screenland Dr. Burbank, CA 91505















### 5,000 SF Industrial Flex/ R&D 2210 Screenland Dr. Burbank, CA 91505 Aerial Map



2210 Screenland Dr. offers 5,000 SF of creative office and warehouse space in close proximity to the Bob Hope Burbank Airport, providing easy access to the 5 Freeway. Near shops, restaurants and public transportation, this high-powered space in the Screenland Pacific Industrial park is an ideal place to work and build your business.

Call Broker for Details