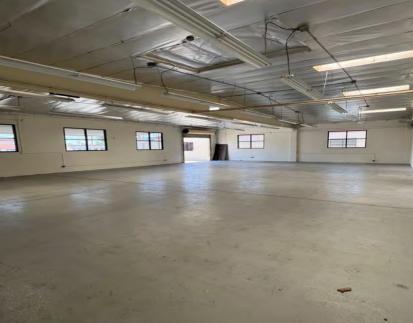

#### **SUITE FEATURES:**

- EXCELLENT BURBANK AIRPORT LOCATION
- WELL DISTRIBUTED POWER
- LOTS OF WINDOWS
- VERY CLEAN SMALL UNIT
- COOL & CREATIVE OPEN OFFICE SPACE
- DOCK HIGH LOADING

Asking Rate: \$1.87 SF/NNN Net Charges: \$0.19 SF