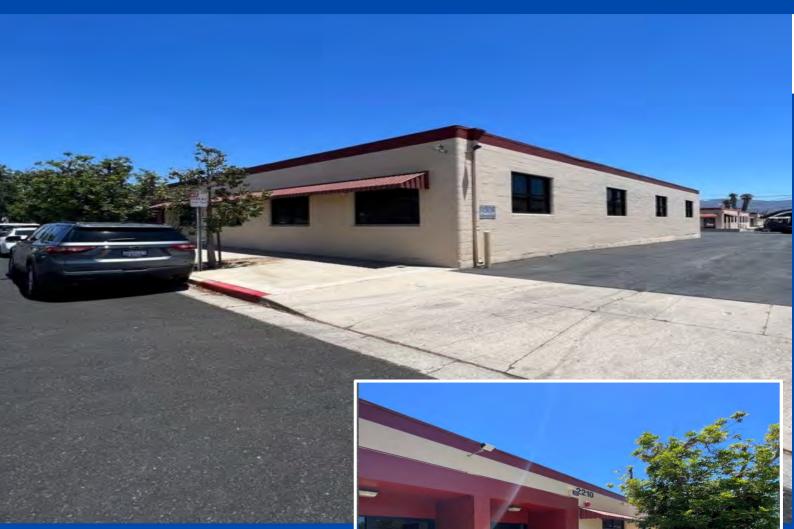

### **FOR LEASE**

5,000 SF Industrial Flex/ R&D 2210 Screenland Dr. Burbank, CA 91505

### 5,000 SF Industrial Flex/ R&D 2210 Screenland Dr. Burbank, CA 91505 Aerial Map

2210 Screenland Dr. offers 5,000 SF of creative office and warehouse space in close proximity to the Bob Hope Burbank Airport, providing easy access to the 5 Freeway. Near shops, restaurants and public transportation, this high-powered space in the Screenland Pacific Industrial park is an ideal place to work and build your business.