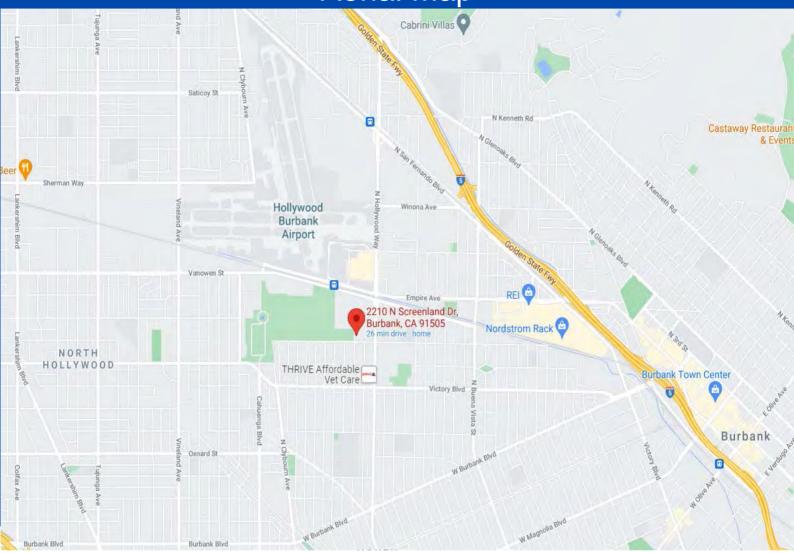

### 5,000 SF Industrial Flex/ R&D 2210 Screenland Dr. Burbank, CA 91505 Aerial Map

2210 Screenland Dr. offers 5,000 SF of creative office and warehouse space in close proximity to the Bob Hope Burbank Airport, providing easy access to the 5 Freeway. Near shops, restaurants and public transportation, this high-powered space in the Screenland Pacific Industrial park is an ideal place to work and build your business.