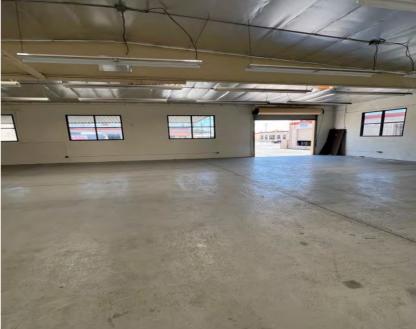

#### **SUITE FEATURES:**

- EXCELLENT BURBANK AIRPORT LOCATION
- WELL DISTRIBUTED POWER
- LOTS OF WINDOWS
- VERY CLEAN SMALL UNIT
- COOL & CREATIVE OPEN OFFICE SPACE
- DOCK HIGH LOADING

Asking Rate: \$1.87 SF/NNN Net Charges: \$0.19 SF

### 5,000 SF Industrial Flex/ R&D 2210 Screenland Dr. Burbank, CA 91505 Aerial Map

2210 Screenland Dr. offers 5,000 SF of creative office and warehouse space in close proximity to the Bob Hope Burbank Airport, providing easy access to the 5 Freeway. Near shops, restaurants and public transportation, this high-powered space in the Screenland Pacific Industrial park is an ideal place to work and build your business.