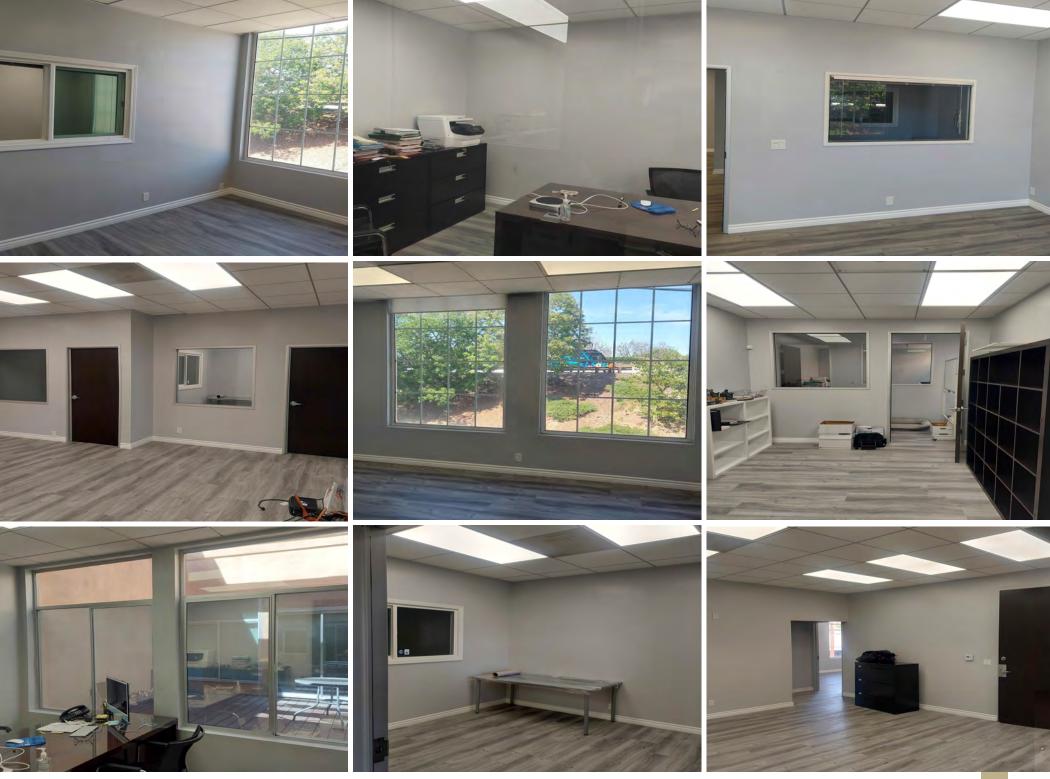

# **HIGHLIGHTS**

- 3 5 Year Terms
- \$150 Per Parking Space

A must to see modern upgraded office suite on the desirable corner of Ventura Blvd and Tampa Ave in the city of Tarzana, CA. Each unit has been upgraded with new flooring and lighting with Central AC. This unit is currently built out with 6 offices and a reception area. The unit can be leased out individually or combined with the other continuous spaces attached. 24 Hours accessible to the building. Parking is an additional \$150 per month. Landlord is responsible for water. Showings by Appointment Only. Close to nice restaurants, shopping, and easy access to all major freeways (101, 405) Neighborhoods: Woodland Hills, Calabasas, Encino, Reseda.