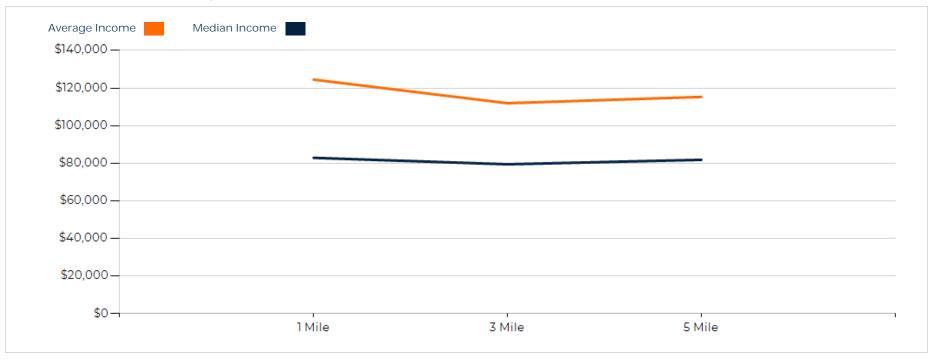

#### 2021 Household Income Average and Median

Property Images | 19301 Ventura Blvd 6

| POPULATION                         | 1 MILE    | 3 MILE    | 5 MILE    |
|------------------------------------|-----------|-----------|-----------|
| 2000 Population                    | 16,363    | 173,167   | 392,484   |
| 2010 Population                    | 17,192    | 185,941   | 416,142   |
| 2021 Population                    | 17,340    | 194,894   | 433,871   |
| 2026 Population                    | 17,304    | 199,587   | 443,659   |
| 2021 African American              | 853       | 8,277     | 18,582    |
| 2021 American Indian               | 66        | 895       | 2,235     |
| 2021 Asian                         | 1,488     | 23,779    | 56,068    |
| 2021 Hispanic                      | 3,560     | 68,553    | 163,606   |
| 2021 Other Race                    | 1,618     | 31,420    | 73,890    |
| 2021 White                         | 12,106    | 118,234   | 256,862   |
| 2021 Multiracial                   | 1,173     | 12,044    | 25,636    |
| 2021-2026: Population: Growth Rate | -0.20 %   | 2.40 %    | 2.25 %    |
| 2021 HOUSEHOLD INCOME              | 1 MILE    | 3 MILE    | 5 MILE    |
| less than \$15,000                 | 626       | 6,270     | 12,251    |
| \$15,000-\$24,999                  | 233       | 4,292     | 9,236     |
| \$25,000-\$34,999                  | 475       | 4,730     | 10,160    |
| \$35,000-\$49,999                  | 511       | 6,452     | 13,842    |
| \$50,000-\$74,999                  | 1,131     | 11,673    | 24,009    |
| \$75,000-\$99,999                  | 859       | 8,741     | 18,559    |
| \$100,000-\$149,999                | 1,086     | 13,049    | 28,297    |
| \$150,000-\$199,999                | 630       | 6,889     | 14,804    |
| \$200,000 or greater               | 1,055     | 8,660     | 20,204    |
| Median HH Income                   | \$82,935  | \$79,494  | \$81,889  |
| Average HH Income                  | \$124,515 | \$111,962 | \$115,314 |