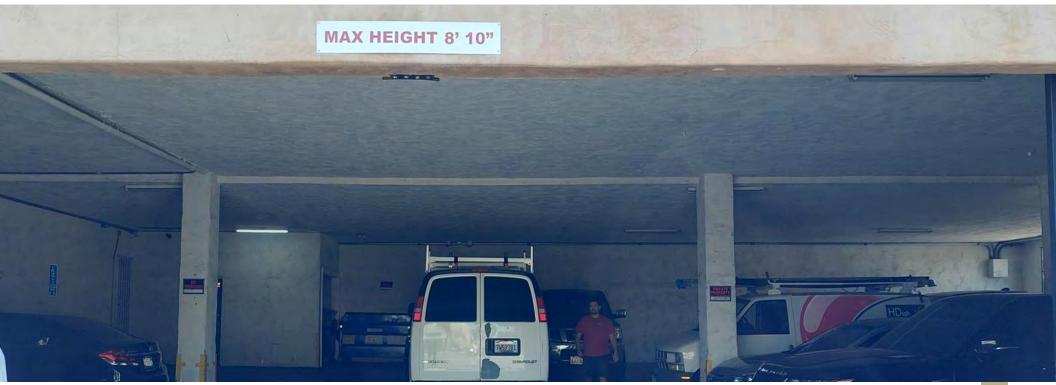

| PROPERTY FEATURES        |           |
|--------------------------|-----------|
| TOTAL TENANTS            | 8         |
| BUILDING SF              | 10,185    |
| LAND SF                  | 7,841     |
| LAND ACRES               | 0.18      |
| YEAR BUILT               | 1981      |
| ZONING TYPE              | LAC2      |
| BUILDING CLASS           | С         |
| NUMBER OF STORIES        | 2         |
| NUMBER OF BUILDINGS      | 1         |
| NUMBER OF PARKING SPACES | 20        |
| PARKING RATIO            | 1.96/1000 |

# **HIGHLIGHTS**

- 3 5 Year Terms
- \$150 Per Parking Space

A must to see modern upgraded office suite on the desirable corner of Ventura Blvd and Tampa Ave in the city of Tarzana, CA. Each unit has been upgraded with new flooring and lighting with Central AC. This unit is currently built out with 6 offices and a reception area. The unit can be leased out individually or combined with the other continuous spaces attached. 24 Hours accessible to the building. Parking is an additional \$150 per month. Landlord is responsible for water. Showings by Appointment Only. Close to nice restaurants, shopping, and easy access to all major freeways (101, 405) Neighborhoods: Woodland Hills, Calabasas, Encino, Reseda.