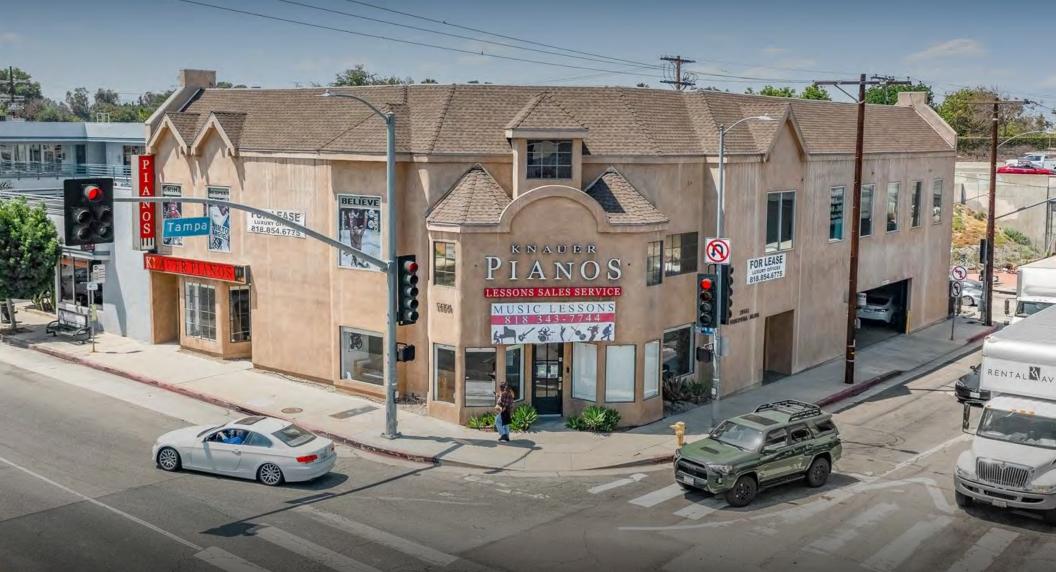

# 19301 Ventura Blvd

19301 Ventura, Tarzana CA 91356

21 CENTURY 21 Peak

PEAK

| Suite | Floor | Square Feet | Rent Per SF<br>(Annual) | Lease Type | Notes                            |
|-------|-------|-------------|-------------------------|------------|----------------------------------|
| 202   | 2     | 1500        | \$24.80                 | MG         | Can Be Combined With Other Units |
| 204   | 2     | 700         | \$25.62                 | MG         | Can Be Combined With Other Units |
| 205   | 2     | 900         | \$25.26                 | MG         | Can Be Combined With Other Units |

# **HIGHLIGHTS**

- 3 5 Year Terms
- \$150 Per Parking Space

A must to see modern upgraded office suite on the desirable corner of Ventura Blvd and Tampa Ave in the city of Tarzana, CA. Each unit has been upgraded with new flooring and lighting with Central AC. This unit is currently built out with 6 offices and a reception area. The unit can be leased out individually or combined with the other continuous spaces attached. 24 Hours accessible to the building. Parking is an additional \$150 per month. Landlord is responsible for water. Showings by Appointment Only. Close to nice restaurants, shopping, and easy access to all major freeways (101, 405) Neighborhoods: Woodland Hills, Calabasas, Encino, Reseda.