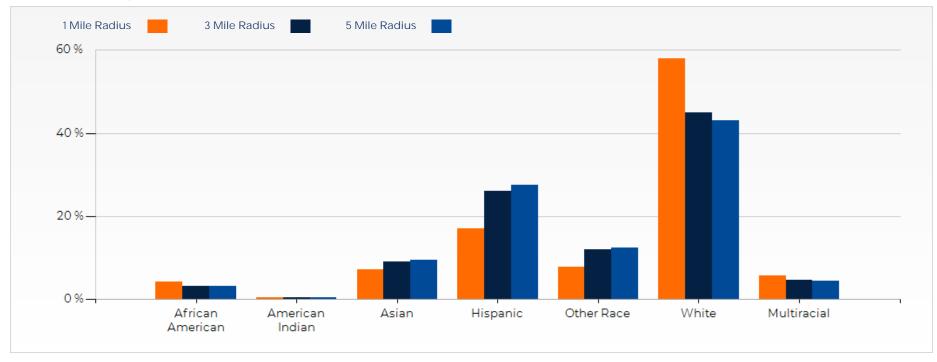

#### 2021 Population by Race

Property Images | 19301 Ventura Blvd 6

| POPULATION                         | 1 MILE    | 3 MILE    | 5 MILE    |
|------------------------------------|-----------|-----------|-----------|
| 2000 Population                    | 16,363    | 173,167   | 392,484   |
| 2010 Population                    | 17,192    | 185,941   | 416,142   |
| 2021 Population                    | 17,340    | 194,894   | 433,871   |
| 2026 Population                    | 17,304    | 199,587   | 443,659   |
| 2021 African American              | 853       | 8,277     | 18,582    |
| 2021 American Indian               | 66        | 895       | 2,235     |
| 2021 Asian                         | 1,488     | 23,779    | 56,068    |
| 2021 Hispanic                      | 3,560     | 68,553    | 163,606   |
| 2021 Other Race                    | 1,618     | 31,420    | 73,890    |
| 2021 White                         | 12,106    | 118,234   | 256,862   |
| 2021 Multiracial                   | 1,173     | 12,044    | 25,636    |
| 2021-2026: Population: Growth Rate | -0.20 %   | 2.40 %    | 2.25 %    |
| 2021 HOUSEHOLD INCOME              | 1 MILE    | 3 MILE    | 5 MILE    |
| less than \$15,000                 | 626       | 6,270     | 12,251    |
| \$15,000-\$24,999                  | 233       | 4,292     | 9,236     |
| \$25,000-\$34,999                  | 475       | 4,730     | 10,160    |
| \$35,000-\$49,999                  | 511       | 6,452     | 13,842    |
| \$50,000-\$74,999                  | 1,131     | 11,673    | 24,009    |
| \$75,000-\$99,999                  | 859       | 8,741     | 18,559    |
| \$100,000-\$149,999                | 1,086     | 13,049    | 28,297    |
| \$150,000-\$199,999                | 630       | 6,889     | 14,804    |
| \$200,000 or greater               | 1,055     | 8,660     | 20,204    |
| Median HH Income                   | \$82,935  | \$79,494  | \$81,889  |
| Average HH Income                  | \$124,515 | \$111,962 | \$115,314 |