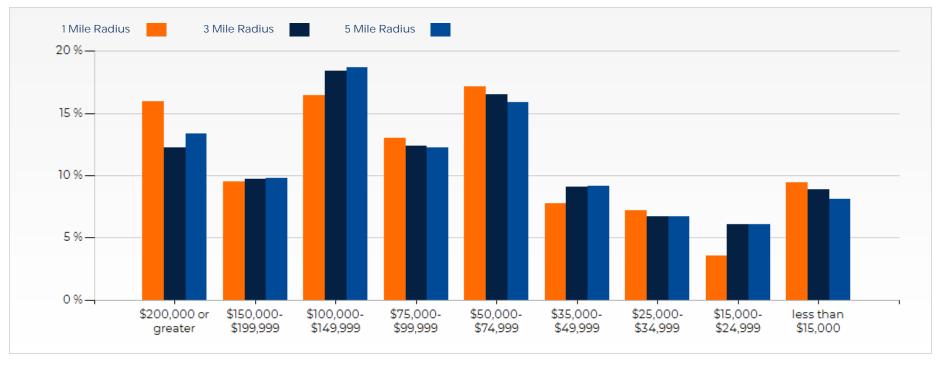

#### 2021 Household Income

Property Images | 19301 Ventura Blvd 6

| POPULATION                         | 1 MILE    | 3 MILE    | 5 MILE    |
|------------------------------------|-----------|-----------|-----------|
| 2000 Population                    | 16,363    | 173,167   | 392,484   |
| 2010 Population                    | 17,192    | 185,941   | 416,142   |
| 2021 Population                    | 17,340    | 194,894   | 433,871   |
| 2026 Population                    | 17,304    | 199,587   | 443,659   |
| 2021 African American              | 853       | 8,277     | 18,582    |
| 2021 American Indian               | 66        | 895       | 2,235     |
| 2021 Asian                         | 1,488     | 23,779    | 56,068    |
| 2021 Hispanic                      | 3,560     | 68,553    | 163,606   |
| 2021 Other Race                    | 1,618     | 31,420    | 73,890    |
| 2021 White                         | 12,106    | 118,234   | 256,862   |
| 2021 Multiracial                   | 1,173     | 12,044    | 25,636    |
| 2021-2026: Population: Growth Rate | -0.20 %   | 2.40 %    | 2.25 %    |
| 2021 HOUSEHOLD INCOME              | 1 MILE    | 3 MILE    | 5 MILE    |
| less than \$15,000                 | 626       | 6,270     | 12,251    |
| \$15,000-\$24,999                  | 233       | 4,292     | 9,236     |
| \$25,000-\$34,999                  | 475       | 4,730     | 10,160    |
| \$35,000-\$49,999                  | 511       | 6,452     | 13,842    |
| \$50,000-\$74,999                  | 1,131     | 11,673    | 24,009    |
| \$75,000-\$99,999                  | 859       | 8,741     | 18,559    |
| \$100,000-\$149,999                | 1,086     | 13,049    | 28,297    |
| \$150,000-\$199,999                | 630       | 6,889     | 14,804    |
| \$200,000 or greater               | 1,055     | 8,660     | 20,204    |
| Median HH Income                   | \$82,935  | \$79,494  | \$81,889  |
| Average HH Income                  | \$124,515 | \$111,962 | \$115,314 |