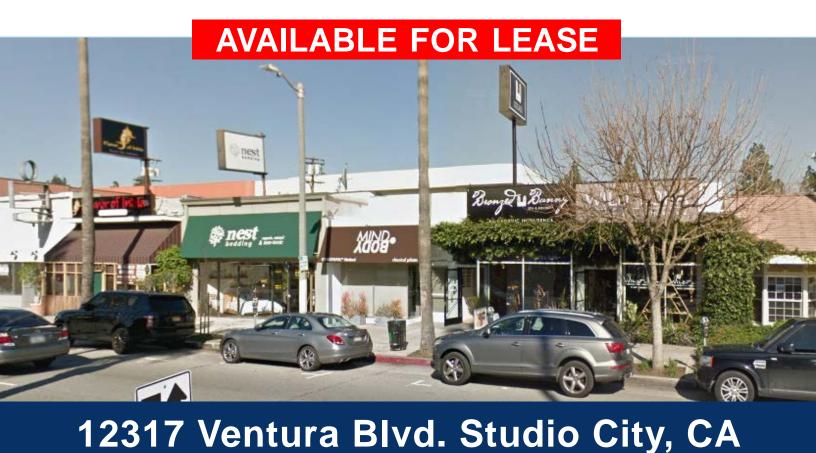

- ♦ CURRENT PILATES STUDIO PLEASE DO NOT DISTURB TENANT APPOINTMENT ONLY!
- ♦ Boutique shopping area of Studio City
- ♦ Highly desirable location with great foot traffic
- ♦ Large display window area
- ♦ High ceilings
- ♦ Ample street parking
- ♦ Onsite parking
- ♦ Approximately 1,170 SF
- **♦** \$3.95/SF/MONTH NNN