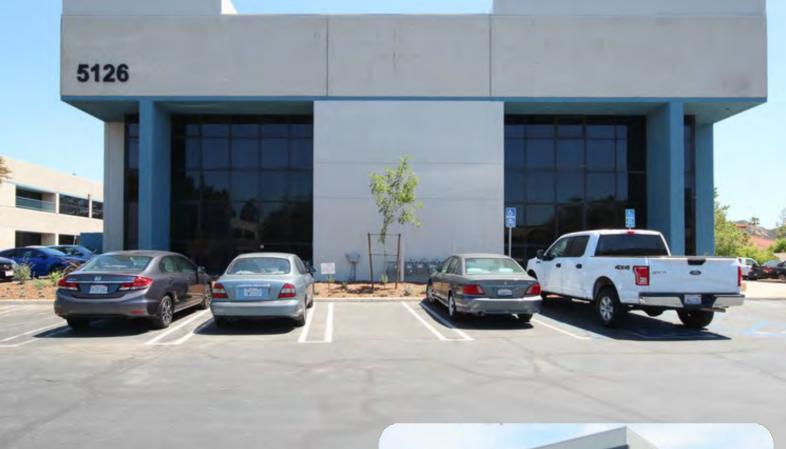

# FOR LEASE 1,073 SF CREATIVE OFFICE 5126 CLARETON DR SUITE 212 AGOURA HILLS, CA 91301

#### SUITE FEATURES:

- ACCOMODATES 4-6 PEOPLE
- SPACE WAS COMPLETELY RENOVATED
- NATURAL LIGHT
- 3 PRIVATE OFFICES & RECEPTION
- CENTRAL AIR AND HEATING
- DROP CEILINGS
- COMMON ELECTRIC METER CHARGE IS \$150 PER MONTH
- LARGE COMMON RESTROOMS
- Asking Rate: \$1.75/sf NoCAMFees