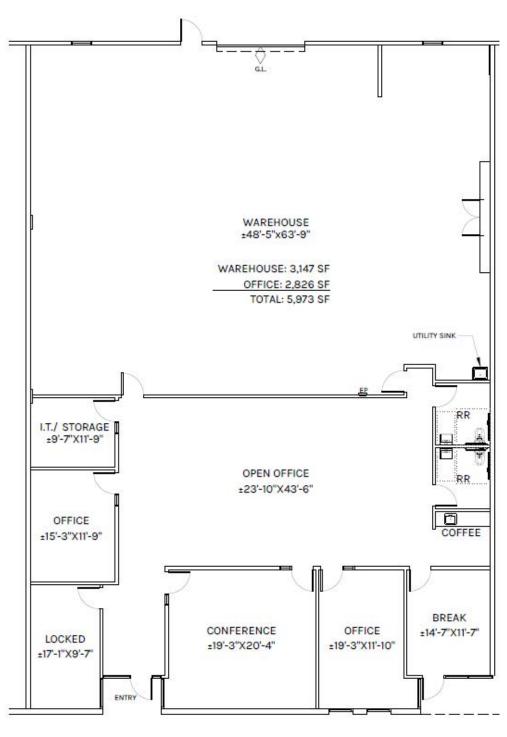

## Warehouse/ Distribution

- **Premiere East Valley Location**
- 15 -18' Minimum Clearance
- 400 Amps single phase 3 wire
- Rare Dock High Loading
- 5-Offices and Conference Room
- Available January 1, 2022