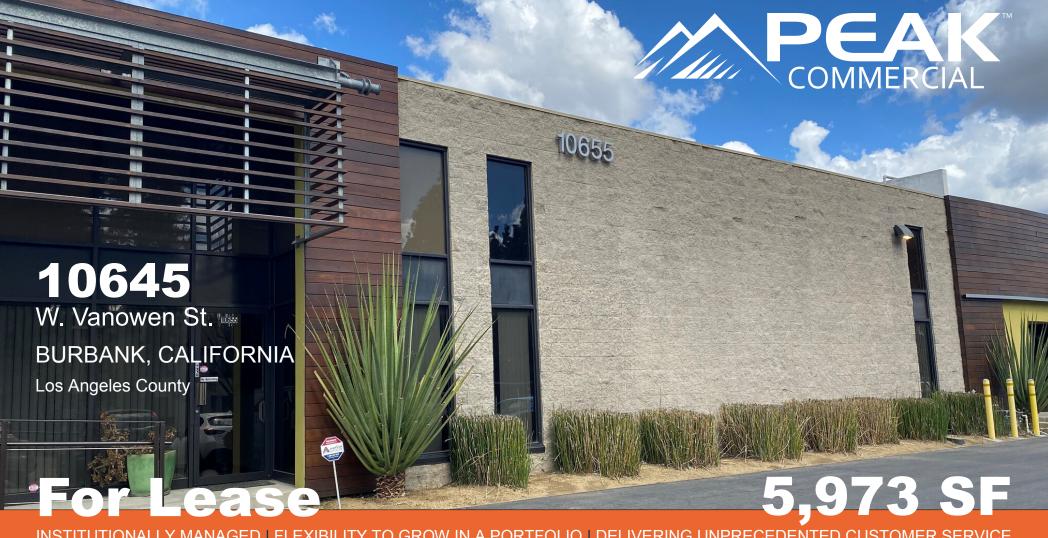

## For Lease 5,973 SF

10645 W. Vanowen St., Burbank Los Angeles County

## Warehouse/ Distribution

- **Premiere East Valley Location**
- 15 -18' Minimum Clearance
- 400 Amps single phase 3 wire
- Rare Dock High Loading
- 5-Offices and Conference Room
- Available January 1, 2022

- Ideal East Valley location
- Convenient access to (170) Hollywood and
- (5) Golden State Freeways.
- High-image business park
- Adjacent to the Burbank Bob Hope Airport
- Perfect for distribution or service center
- Rare Dock High Loading
- 1.5/1,000 UR Parking Spaces