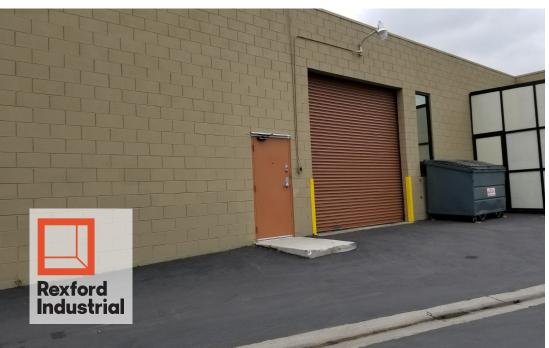

## Warehouse/ Distribution

- **Premiere East Valley Location**
- 15 -18' Minimum Clearance
- 400 Amps single phase 3 wire
- Rare Dock High Loading
- 5-Offices and Conference Room
- Available January 1, 2022

- Ideal East Valley location
- Convenient access to (170) Hollywood and
- (5) Golden State Freeways.
- High-image business park
- Adjacent to the Burbank Bob Hope Airport
- Perfect for distribution or service center
- Rare Dock High Loading
- 1.5/1,000 UR Parking Spaces