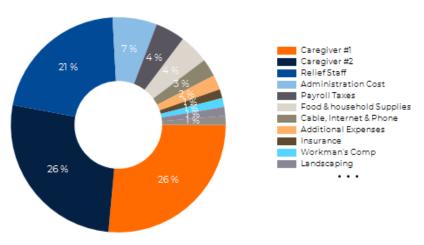

# REVENUE ALLOCATION CURRENT

| EXPENSES                     | CURRENT   | PRO FORMA |
|------------------------------|-----------|-----------|
| Insurance                    | \$1,800   | \$1,800   |
| Cable, Internet & Phone      | \$3,600   | \$3,600   |
| Payroll Taxes                | \$6,000   | \$6,000   |
| Workman's Comp               | \$1,800   | \$1,800   |
| Food & household Supplies    | \$6,000   | \$6,000   |
| Landscaping                  | \$1,800   | \$1,800   |
| Utilities                    | \$1,800   | \$1,800   |
| Administration Cost          | \$9,000   | \$9,000   |
| Caregiver #1                 | \$35,640  | \$35,640  |
| Caregiver #2                 | \$35,640  | \$35,640  |
| Relief Staff                 | \$28,512  | \$28,512  |
| Misc.                        | \$1,200   | \$1,200   |
| First Aid & Medical Supplies | \$1,800   | \$1,800   |
| Total Operating Expense      | \$134,592 | \$134,592 |
| Expense / SF                 | \$59.10   | \$59.10   |
| % of EGI                     | 54.18 %   | 54.18 %   |
|                              |           |           |

# **DISTRIBUTION OF EXPENSES** CURRENT

04 Demographics

: Demographic Details

Demographic Charts

回 回 M 9

| POPULATION                         | 1 MILE    | 3 MILE    | 5 MILE    |
|------------------------------------|-----------|-----------|-----------|
| 2000 Population                    | 11,800    | 41,613    | 69,038    |
| 2010 Population                    | 11,859    | 43,189    | 82,515    |
| 2020 Population                    | 14,203    | 47,462    | 88,735    |
| 2025 Population                    | 15,024    | 48,990    | 91,232    |
| 2020 African American              | 447       | 1,117     | 2,108     |
| 2020 American Indian               | 111       | 398       | 719       |
| 2020 Asian                         | 1,761     | 4,642     | 9,869     |
| 2020 Hispanic                      | 3,952     | 14,309    | 31,685    |
| 2020 Other Race                    | 1,340     | 4,967     | 12,190    |
| 2020 White                         | 9,669     | 33,632    | 58,814    |
| 2020 Multiracial                   | 841       | 2,602     | 4,834     |
| 2020-2025: Population: Growth Rate | 5.65 %    | 3.20 %    | 2.80 %    |
| 2020 HOUSEHOLD INCOME              | 1 MILE    | 3 MILE    | 5 MILE    |
| less than \$15,000                 | 155       | 747       | 1,361     |
| \$15,000-\$24,999                  | 183       | 702       | 1,272     |
| \$25,000-\$34,999                  | 204       | 742       | 1,319     |
| \$35,000-\$49,999                  | 450       | 1,386     | 2,515     |
| \$50,000-\$74,999                  | 913       | 2,340     | 4,020     |
| \$75,000-\$99,999                  | 789       | 2,222     | 4,029     |
| \$100,000-\$149,999                | 1,034     | 3,796     | 6,697     |
| \$150,000-\$199,999                | 630       | 2,344     | 4,216     |
| \$200,000 or greater               | 962       | 2,883     | 4,821     |
| Median HH Income                   | \$98,601  | \$103,801 | \$102,929 |
| Average HH Income                  | \$134,718 | \$132,209 | \$129,138 |
| _                                  |           |           |           |