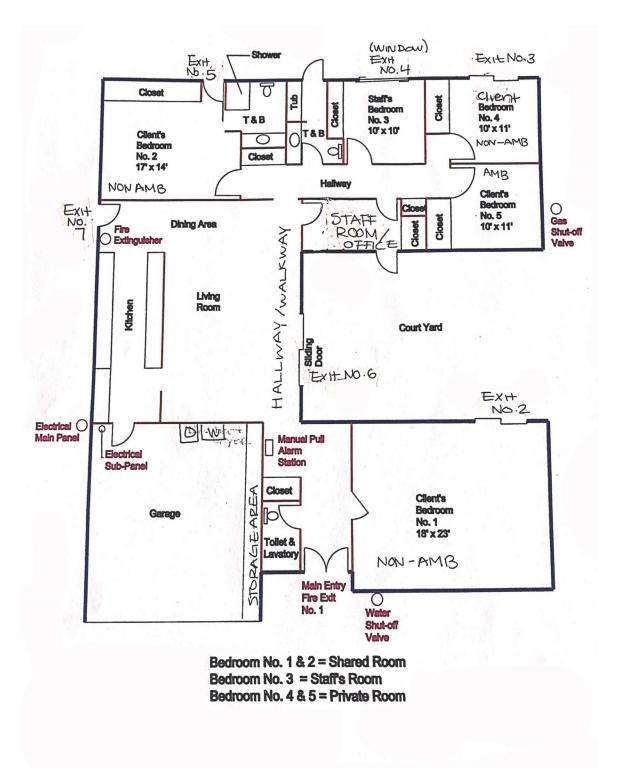

Jordan Gootkin of Peak Commercial Real Estate is proud to present this established RCFE facility and business for sale. This updated interior single story facility consists of 6 total bedrooms, 1 is designated for live-in staff use and 5 others for resident use as well as 2 1/2 bathrooms. The 5th resident room is large and can be used as a shared or couples room. Shared facility space includes a common living room, recently remodeled kitchen, dining area, backyard and outdoor patio. Washer and dryer located in a separate laundry room located in the garage. Fire clearance was approved for 6 Bedridden or 6 Hospice residents.

Total Asking Price: \$1,220,000

 \*\*Please contact Jordan for more information. Please do not disturb facility staff or residents. A 48-hour notice is required for any tours.\*\*

| PROPERTY FEATURES   |        |
|---------------------|--------|
| NUMBER OF BEDS      | 6      |
| BUILDING SF         | 2,277  |
| LAND SF             | 10,023 |
| YEAR BUILT          | 1964   |
| # OF PARCELS        | 1      |
| ZONING TYPE         | R1-10  |
| NUMBER OF STORIES   | 1      |
| NUMBER OF BUILDINGS | 1      |