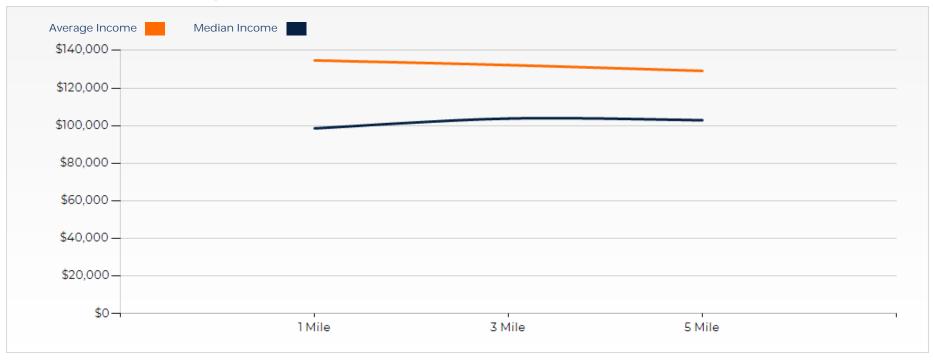

## 2020 Household Income Average and Median

Exclusively Marketed by:

Jordan Gootkin
Assisted Living Facilities Specialist
Certified RCFE Administrator
Office: 818.466.6434
Cell: 805.908.5431
jordan@gootkinrealestate.com
CalBRE#01988455

# **DISTRIBUTION OF EXPENSES** CURRENT

04 Demographics

: Demographic Details

Demographic Charts

回 回 M 9

| POPULATION                         | 1 MILE    | 3 MILE    | 5 MILE    |
|------------------------------------|-----------|-----------|-----------|
| 2000 Population                    | 11,800    | 41,613    | 69,038    |
| 2010 Population                    | 11,859    | 43,189    | 82,515    |
| 2020 Population                    | 14,203    | 47,462    | 88,735    |
| 2025 Population                    | 15,024    | 48,990    | 91,232    |
| 2020 African American              | 447       | 1,117     | 2,108     |
| 2020 American Indian               | 111       | 398       | 719       |
| 2020 Asian                         | 1,761     | 4,642     | 9,869     |
| 2020 Hispanic                      | 3,952     | 14,309    | 31,685    |
| 2020 Other Race                    | 1,340     | 4,967     | 12,190    |
| 2020 White                         | 9,669     | 33,632    | 58,814    |
| 2020 Multiracial                   | 841       | 2,602     | 4,834     |
| 2020-2025: Population: Growth Rate | 5.65 %    | 3.20 %    | 2.80 %    |
| 2020 HOUSEHOLD INCOME              | 1 MILE    | 3 MILE    | 5 MILE    |
| less than \$15,000                 | 155       | 747       | 1,361     |
| \$15,000-\$24,999                  | 183       | 702       | 1,272     |
| \$25,000-\$34,999                  | 204       | 742       | 1,319     |
| \$35,000-\$49,999                  | 450       | 1,386     | 2,515     |
| \$50,000-\$74,999                  | 913       | 2,340     | 4,020     |
| \$75,000-\$99,999                  | 789       | 2,222     | 4,029     |
| \$100,000-\$149,999                | 1,034     | 3,796     | 6,697     |
| \$150,000-\$199,999                | 630       | 2,344     | 4,216     |
| \$200,000 or greater               | 962       | 2,883     | 4,821     |
| Median HH Income                   | \$98,601  | \$103,801 | \$102,929 |
| Average HH Income                  | \$134,718 | \$132,209 | \$129,138 |
| _                                  |           |           |           |