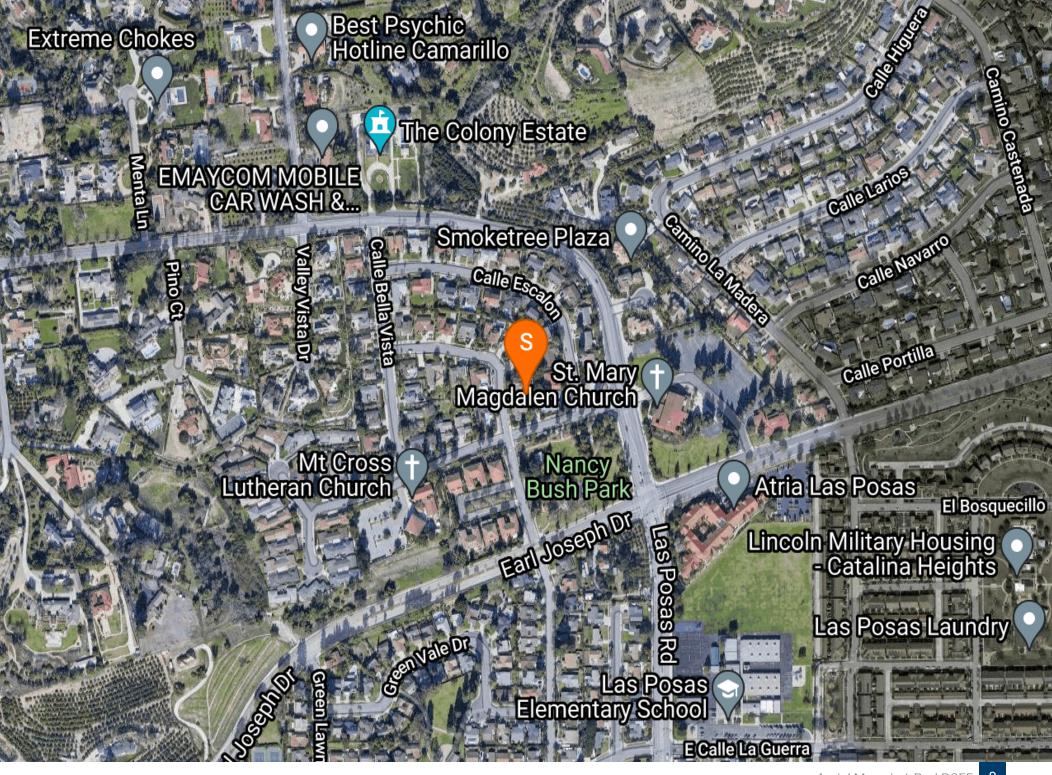

## **OFFERING SUMMARY**

| ADDRESS     | 17 Bradford Ave.<br>Camarillo CA 93010 |
|-------------|----------------------------------------|
| COUNTY      | Ventura                                |
| BUILDING SF | 2,277 SF                               |
| LAND SF     | 10,023 SF                              |
| YEAR BUILT  | 1964                                   |
| APN         | 152-0-303-135                          |
|             |                                        |