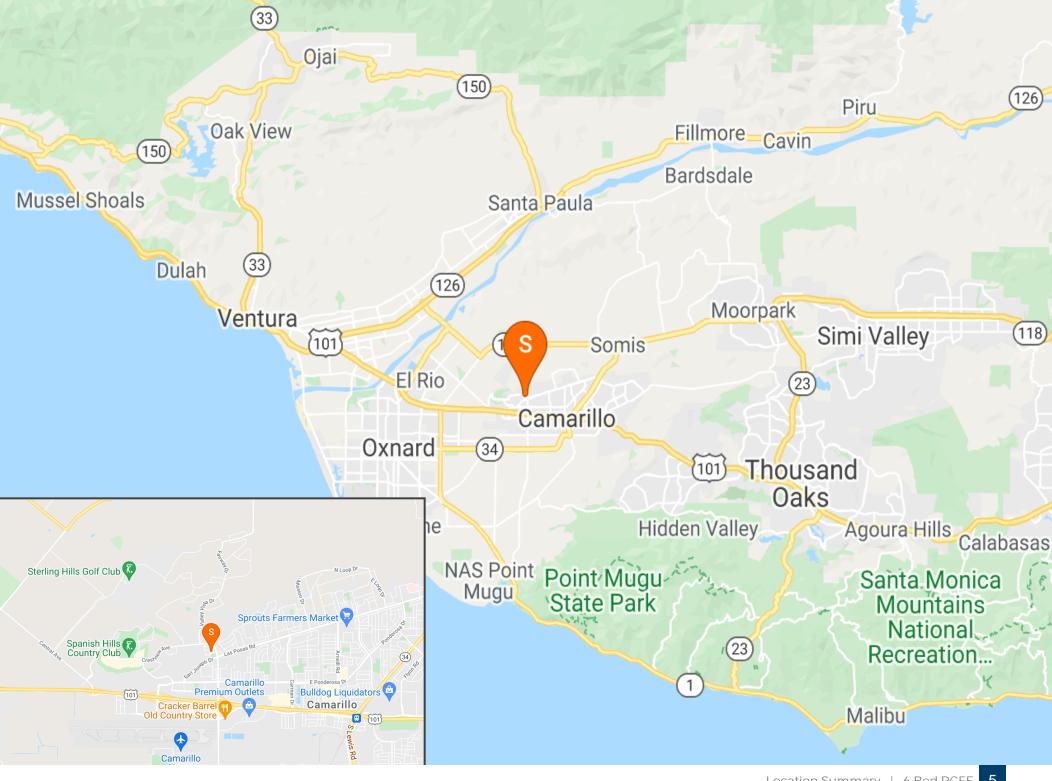

## **OFFERING SUMMARY**

| ADDRESS     | 17 Bradford Ave.<br>Camarillo CA 93010 |
|-------------|----------------------------------------|
| COUNTY      | Ventura                                |
| BUILDING SF | 2,277 SF                               |
| LAND SF     | 10,023 SF                              |
| YEAR BUILT  | 1964                                   |
| APN         | 152-0-303-135                          |
|             |                                        |