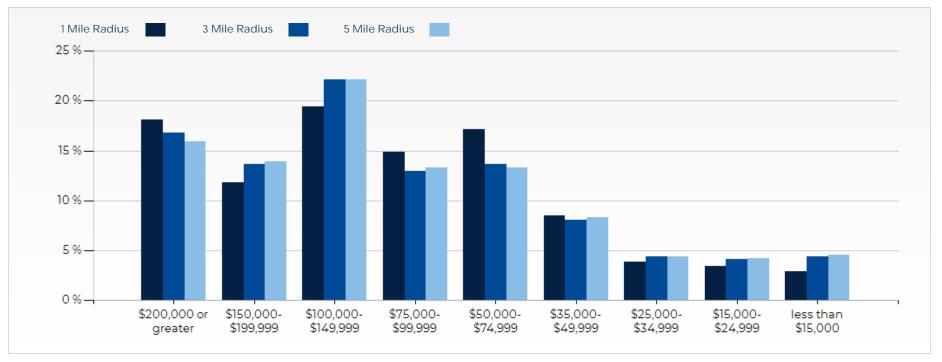

#### 2020 Household Income

# **DISTRIBUTION OF EXPENSES** CURRENT

04 Demographics

: Demographic Details

Demographic Charts

回 回 M 9

| POPULATION                         | 1 MILE    | 3 MILE    | 5 MILE    |
|------------------------------------|-----------|-----------|-----------|
| 2000 Population                    | 11,800    | 41,613    | 69,038    |
| 2010 Population                    | 11,859    | 43,189    | 82,515    |
| 2020 Population                    | 14,203    | 47,462    | 88,735    |
| 2025 Population                    | 15,024    | 48,990    | 91,232    |
| 2020 African American              | 447       | 1,117     | 2,108     |
| 2020 American Indian               | 111       | 398       | 719       |
| 2020 Asian                         | 1,761     | 4,642     | 9,869     |
| 2020 Hispanic                      | 3,952     | 14,309    | 31,685    |
| 2020 Other Race                    | 1,340     | 4,967     | 12,190    |
| 2020 White                         | 9,669     | 33,632    | 58,814    |
| 2020 Multiracial                   | 841       | 2,602     | 4,834     |
| 2020-2025: Population: Growth Rate | 5.65 %    | 3.20 %    | 2.80 %    |
| 2020 HOUSEHOLD INCOME              | 1 MILE    | 3 MILE    | 5 MILE    |
| less than \$15,000                 | 155       | 747       | 1,361     |
| \$15,000-\$24,999                  | 183       | 702       | 1,272     |
| \$25,000-\$34,999                  | 204       | 742       | 1,319     |
| \$35,000-\$49,999                  | 450       | 1,386     | 2,515     |
| \$50,000-\$74,999                  | 913       | 2,340     | 4,020     |
| \$75,000-\$99,999                  | 789       | 2,222     | 4,029     |
| \$100,000-\$149,999                | 1,034     | 3,796     | 6,697     |
| \$150,000-\$199,999                | 630       | 2,344     | 4,216     |
| \$200,000 or greater               | 962       | 2,883     | 4,821     |
| Median HH Income                   | \$98,601  | \$103,801 | \$102,929 |
| Average HH Income                  | \$134,718 | \$132,209 | \$129,138 |
| _                                  |           |           |           |