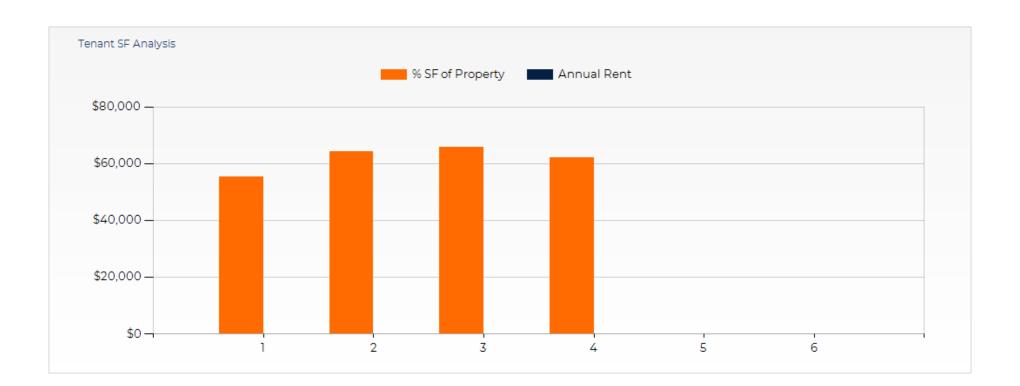

|            |             |                |             | Le             | ase Term     |               |          | Rent | al Rates  |     |               |               |
|------------|-------------|----------------|-------------|----------------|--------------|---------------|----------|------|-----------|-----|---------------|---------------|
| Suite      | Tenant Name | Square<br>Feet | % of<br>GLA | Lease<br>Start | Lease<br>End | Begin<br>Date | Monthly  | PSF  | Annual    | PSF | Lease<br>Type | Options/Notes |
| I          | Resident 1  |                |             |                |              |               | \$4,625  |      | \$55,500  |     |               | Private Room  |
| <u>?</u> [ | Resident 2  |                |             |                |              |               | \$5,375  |      | \$64,500  |     |               | Shared Room   |
| I          | Resident 3  |                |             |                |              |               | \$5,500  |      | \$66,000  |     |               | Private Room  |
| . [        | Resident 4  |                |             |                |              |               | \$5,200  |      | \$62,400  |     |               | Private Room  |
| I          | Resident 5  |                |             |                |              |               |          |      |           |     |               | Vacant        |
|            | Resident 6  |                |             |                |              |               |          |      |           |     |               | Vacant        |
| -          | Totals      | 0              |             |                |              |               | \$20,700 |      | \$248,400 |     |               |               |