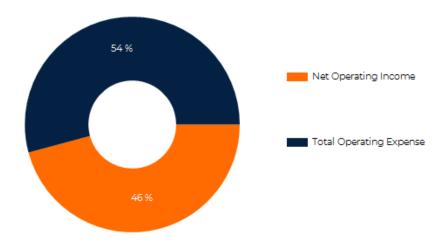

| INCOME                 | CURRENT   | PRO FORMA |  |  |
|------------------------|-----------|-----------|--|--|
| Effective Gross Income | \$248,400 | \$248,400 |  |  |
| Less: Expenses         | \$134,592 | \$134,592 |  |  |
| Net Operating Income   | \$113,808 | \$113,808 |  |  |