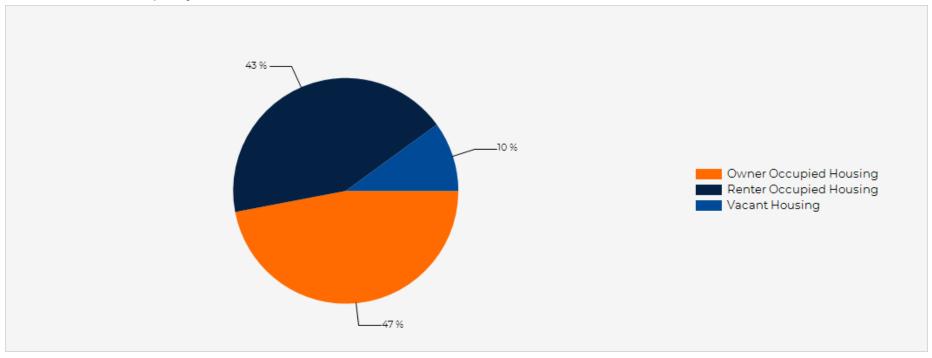

e Household Income 55-64 | \$164,555 | \$152,909 | \$148,829 | Average Household Income 55-64 | \$178,441 | \$168,537 | \$165,870 |
| Median Household Income 65-74  | \$105,213 | \$95,562  | \$90,651  | Median Household Income 65-74  | \$122,019 | \$108,691 | \$104,300 |
| Average Household Income 65-74 | \$142,274 | \$127,688 | \$120,118 | Average Household Income 65-74 | \$162,977 | \$146,797 | \$138,969 |
| Average Household Income 75+   | \$107,348 | \$88,589  | \$84,384  | Average Household Income 75+   | \$131,057 | \$110,375 | \$104,411 |
|                                |           |           |           |                                |           |           |           |

#### 2020 Household Income



### 2020 Population by Race



### 2020 Household Occupancy - 1 Mile Radius



## 2020 Household Income Average and Median





Exclusively Marketed by:

Jordan Gootkin
Assisted Living Facilities Specialist
Certified RCFE Administrator
Office: 818.466.6434
Cell: 805.908.5431
jordan@gootkinrealestate.com
CalBRE#01988455