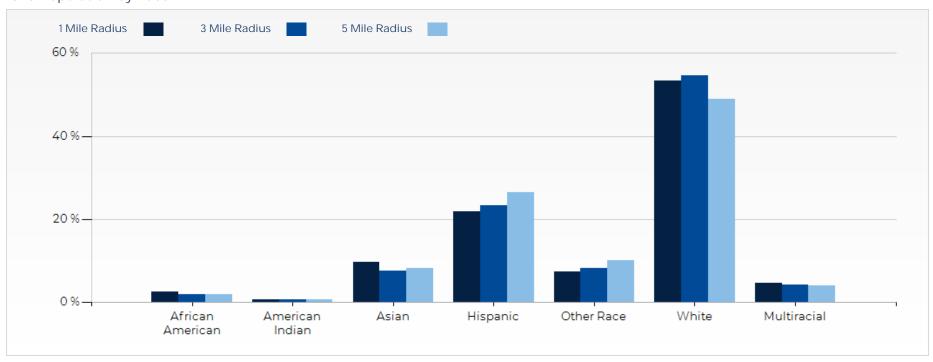

### 2020 Population by Race

# **DISTRIBUTION OF EXPENSES** CURRENT

04 Demographics

: Demographic Details

Demographic Charts

回 回 M 9

| POPULATION                         | 1 MILE    | 3 MILE    | 5 MILE    |
|------------------------------------|-----------|-----------|-----------|
| 2000 Population                    | 11,800    | 41,613    | 69,038    |
| 2010 Population                    | 11,859    | 43,189    | 82,515    |
| 2020 Population                    | 14,203    | 47,462    | 88,735    |
| 2025 Population                    | 15,024    | 48,990    | 91,232    |
| 2020 African American              | 447       | 1,117     | 2,108     |
| 2020 American Indian               | 111       | 398       | 719       |
| 2020 Asian                         | 1,761     | 4,642     | 9,869     |
| 2020 Hispanic                      | 3,952     | 14,309    | 31,685    |
| 2020 Other Race                    | 1,340     | 4,967     | 12,190    |
| 2020 White                         | 9,669     | 33,632    | 58,814    |
| 2020 Multiracial                   | 841       | 2,602     | 4,834     |
| 2020-2025: Population: Growth Rate | 5.65 %    | 3.20 %    | 2.80 %    |
| 2020 HOUSEHOLD INCOME              | 1 MILE    | 3 MILE    | 5 MILE    |
| less than \$15,000                 | 155       | 747       | 1,361     |
| \$15,000-\$24,999                  | 183       | 702       | 1,272     |
| \$25,000-\$34,999                  | 204       | 742       | 1,319     |
| \$35,000-\$49,999                  | 450       | 1,386     | 2,515     |
| \$50,000-\$74,999                  | 913       | 2,340     | 4,020     |
| \$75,000-\$99,999                  | 789       | 2,222     | 4,029     |
| \$100,000-\$149,999                | 1,034     | 3,796     | 6,697     |
| \$150,000-\$199,999                | 630       | 2,344     | 4,216     |
| \$200,000 or greater               | 962       | 2,883     | 4,821     |
| Median HH Income                   | \$98,601  | \$103,801 | \$102,929 |
| Average HH Income                  | \$134,718 | \$132,209 | \$129,138 |
| _                                  |           |           |           |