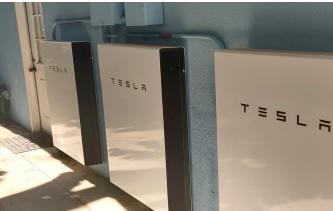

- The facility is fully fire sprinklered. In addition, it includes solar panels and a Tesla three-battery system that have been fully paid off by the Seller. The facility features about 2,277 sf of living space and sits on a lot about 10,021 sf in size. Seller intends to sell the business assets but will retain ownership of the DBA "Ocean Breeze At Bradford" and the Sellers incorporation. All residents are private-pay. The full time caregivers are live-in staff with Seller as the current administrator.
- Asking Price for Business: \$240,000
   Asking Price for Facility: \$980,000