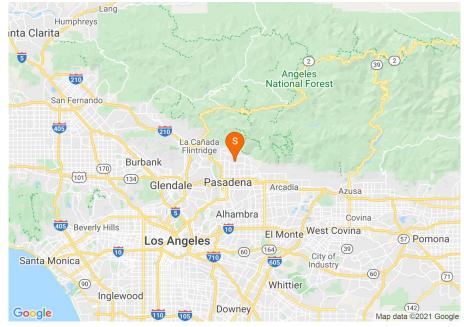

### **Regional Map**

Located on Lake Avenue, this multi-tenant office building is situated in one of Altadena's main North South thoroughfare. With the I-210 State Route to the south, the property offers easy access to Pasadena and Downtown Los Angeles. Few locations in Los Angeles County offer the tranquil small town feel along with convenient access to Los Angeles' business center. The property located in an affluent area where the average household income within a 1-mile radius of the property is over \$129,000.

Locator Map