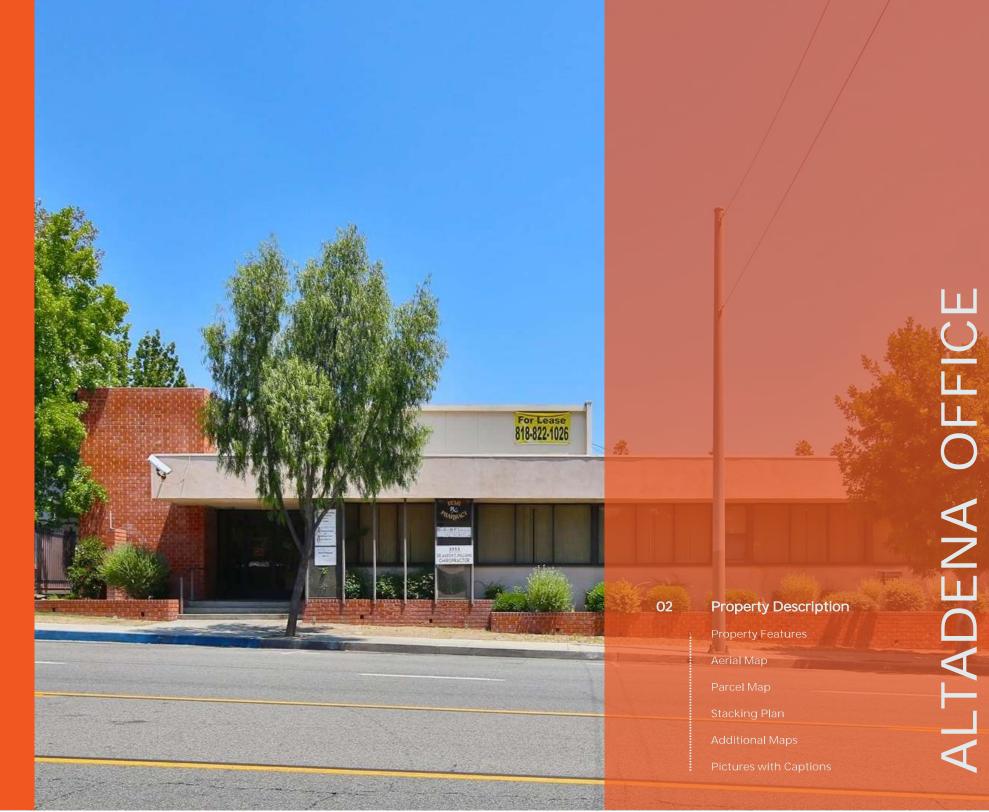

This single story property features an outdoor courtyard, private off street parking, and a bonus 500sf basement, which may not be included in the building stated square footage. The property underwent extensive renovations in 2012, which included a new roof and HVAC units. Current tenants of the property). there are 3 tenants currently in the property, all of which are on Month To Month leases. The 3 tenants occupy approximately 7,000sf which translates to approximately 75% of the building. This provides an opportunity for owner users, who are seeking to take advantage of low interest rates and purchase instead of paying rent, to use the vacant space and or occupy 51% or more of the property and obtain an SBA loan.

## **PROPERTY FEATURES**

| NUMBER OF TENANTS          | 3      |
|----------------------------|--------|
| NUMBER OF UNITS            | 4      |
| BUILDING SF (Per Assessor) | 9,299  |
| LAND SF (Per Assessor)     | 24,828 |
| LAND ACRES                 | 0.57   |
| YEAR BUILT                 | 1928   |
| YEAR RENOVATED             | 2012   |
| # OF PARCELS               | 1      |
| ZONING TYPE                | C2     |
| LOCATION CLASS             | Urban  |
| NUMBER OF STORIES          | 1      |
| NUMBER OF BUILDINGS        | 1      |
| NUMBER OF PARKING SPACES   | 20     |
| TRAFFIC COUNTS             | 21,137 |
| SLAB TO SLAB               | 11'    |