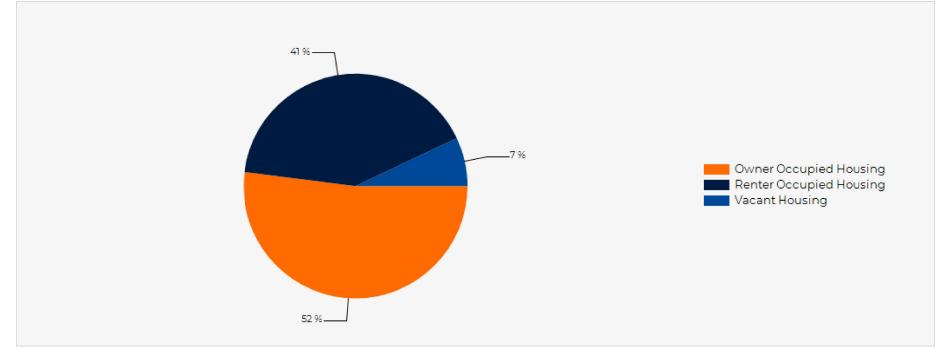

| HOUSEHOLDS                         | 1 MILE | 3 MILE | 5 MILE  |
|------------------------------------|--------|--------|---------|
| 2000 Total Housing                 | 7,999  | 54,569 | 100,621 |
| 2010 Total Households              | 7,756  | 55,918 | 101,188 |
| 2020 Total Households              | 7,929  | 57,642 | 103,365 |
| 2025 Total Households              | 7,935  | 58,522 | 104,415 |
| 2020 Average Household Size        | 2.73   | 2.57   | 2.55    |
| 2000 Owner Occupied Housing        | 4,517  | 25,916 | 55,933  |
| 2000 Renter Occupied Housing       | 3,128  | 26,555 | 40,915  |
| 2020 Owner Occupied Housing        | 4,440  | 26,528 | 56,474  |
| 2020 Renter Occupied Housing       | 3,488  | 31,113 | 46,891  |
| 2020 Vacant Housing                | 568    | 4,634  | 7,621   |
| 2020 Total Housing                 | 8,497  | 62,276 | 110,986 |
| 2025 Owner Occupied Housing        | 4,497  | 26,646 | 56,578  |
| 2025 Renter Occupied Housing       | 3,438  | 31,876 | 47,837  |
| 2025 Vacant Housing                | 600    | 4,935  | 8,229   |
| 2025 Total Housing                 | 8,535  | 63,457 | 112,644 |
| 2020-2025: Households: Growth Rate | 0.10 % | 1.50 % | 1.00 %  |