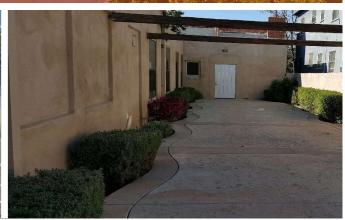

This single story property features an outdoor courtyard, private off street parking, and a bonus 500sf basement, which may not be included in the building stated square footage. The property underwent extensive renovations in 2012, which included a new roof and HVAC units. Current tenants of the property). there are 3 tenants currently in the property, all of which are on Month To Month leases. The 3 tenants occupy approximately 7,000sf which translates to approximately 75% of the building. This provides an opportunity for owner users, who are seeking to take advantage of low interest rates and purchase instead of paying rent, to use the vacant space and or occupy 51% or more of the property and obtain an SBA loan.