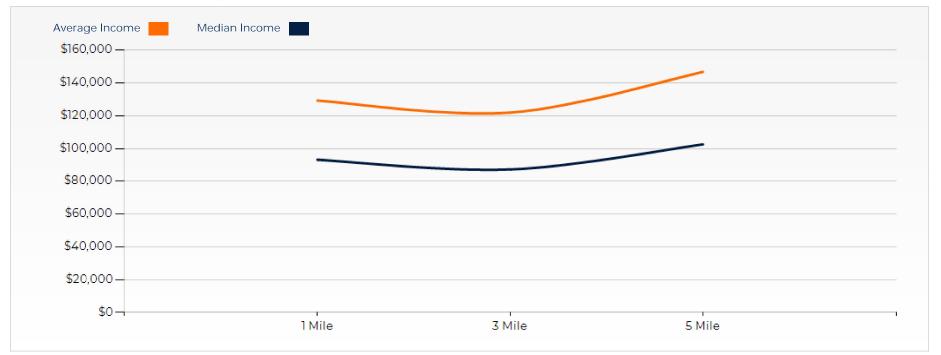

## FINANCIAL SUMMARY

| OFFERING PRICE | \$4,950,000 |
|----------------|-------------|
| PRICE PSF      | \$532       |

| DEMOGRAPHICS           | 1 MILE    | 3 MILE    | 5 MILE    |
|------------------------|-----------|-----------|-----------|
| 2020 Population        | 22,246    | 151,365   | 268,594   |
| 2020 Median HH Income  | \$93,204  | \$87,307  | \$102,614 |
| 2020 Average HH Income | \$129,338 | \$121,966 | \$146,825 |

| 1 MILE    | 3 MILE                                                                          | 5 MILE                                                                                            |
|-----------|---------------------------------------------------------------------------------|---------------------------------------------------------------------------------------------------|
| 563       | 6,257                                                                           | 8,853                                                                                             |
| 439       | 3,263                                                                           | 4,829                                                                                             |
| 450       | 2,941                                                                           | 4,612                                                                                             |
| 541       | 4,054                                                                           | 6,302                                                                                             |
| 1,178     | 8,203                                                                           | 13,429                                                                                            |
| 1,021     | 7,335                                                                           | 12,235                                                                                            |
| 1,536     | 10,052                                                                          | 18,440                                                                                            |
| 833       | 6,495                                                                           | 12,405                                                                                            |
| 1,368     | 9,043                                                                           | 22,259                                                                                            |
| \$93,204  | \$87,307                                                                        | \$102,614                                                                                         |
| \$129,338 | \$121,966                                                                       | \$146,825                                                                                         |
|           | 563<br>439<br>450<br>541<br>1,178<br>1,021<br>1,536<br>833<br>1,368<br>\$93,204 | 5636,2574393,2634502,9415414,0541,1788,2031,0217,3351,53610,0528336,4951,3689,043\$93,204\$87,307 |