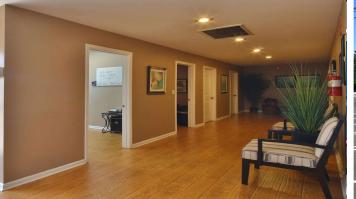

This single story property features an outdoor courtyard, private off street parking, and a bonus 500sf basement, which may not be included in the building stated square footage. The property underwent extensive renovations in 2012, which included a new roof and HVAC units. Current tenants of the property). there are 3 tenants currently in the property, all of which are on Month To Month leases. The 3 tenants occupy approximately 7,000sf which translates to approximately 75% of the building. This provides an opportunity for owner users, who are seeking to take advantage of low interest rates and purchase instead of paying rent, to use the vacant space and or occupy 51% or more of the property and obtain an SBA loan.

## **PROPERTY FEATURES**

| NUMBER OF TENANTS          | 3      |
|----------------------------|--------|
| NUMBER OF UNITS            | 4      |
| BUILDING SF (Per Assessor) | 9,299  |
| LAND SF (Per Assessor)     | 24,828 |
| LAND ACRES                 | 0.57   |
| YEAR BUILT                 | 1928   |
| YEAR RENOVATED             | 2012   |
| # OF PARCELS               | 1      |
| ZONING TYPE                | C2     |
| LOCATION CLASS             | Urban  |
| NUMBER OF STORIES          | 1      |
| NUMBER OF BUILDINGS        | 1      |
| NUMBER OF PARKING SPACES   | 20     |
| TRAFFIC COUNTS             | 21,137 |
| SLAB TO SLAB               | 11'    |