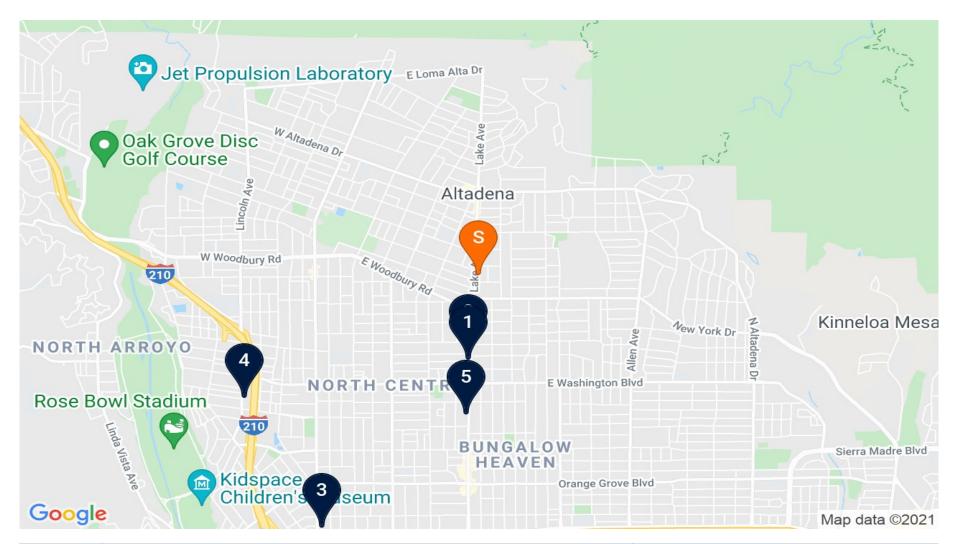

# 03 Sale Comps Sale Comparables Sale Comparables Summary Sale Comparables Charts Sale Comparables Map

|   | PROPERTY                                   | BLDG SF | SALE PRICE  | PSF   | Built    | Close Date | DISTANCE (mi) |
|---|--------------------------------------------|---------|-------------|-------|----------|------------|---------------|
| 1 | 1495 N Lake Ave<br>Pasadena, CA 91104      | 4,061   | \$1,885,000 | \$464 | 1914     | 12/19/2019 | 0.70          |
| 2 | 1561-1565 N Lake Ave<br>Pasadena, CA 91104 | 5,330   | \$2,300,000 | \$431 | 1994     | 12/30/2019 | 0.70          |
| 3 | 418 N Fair Oaks Ave<br>Pasadena, CA 91103  | 13,745  | \$6,375,000 | \$463 | 2006     | 11/18/2020 | 3.00          |
| 4 | 1222 Lincoln Ave<br>Pasadena, CA 91103     | 2,940   | \$1,773,000 | \$603 | 1948     | 9/28/2020  | 2.60          |
| 5 | 1143 N. Lake Ave.<br>Altadena, CA 91104    | 2,509   | \$1,200,000 | \$478 | 1923     | 10/2/2020  | 1.10          |
|   | AVERAGES                                   | 5,717   | \$2,706,600 | \$488 | 1957     |            |               |
|   | SUBJECT                                    | 9,299   | \$4,950,000 | \$532 | 2012 (Re | novated)   |               |

| # | Address              | City     |
|---|----------------------|----------|
| S | 2052 Lake Ave.       | Altadena |
| 1 | 1495 N Lake Ave      | Pasadena |
| 2 | 1561-1565 N Lake Ave | Pasadena |
| 3 | 418 N Fair Oaks Ave  | Pasadena |
| 4 | 1222 Lincoln Ave     | Pasadena |
| 5 | 1143 N. Lake Ave.    | Altadena |