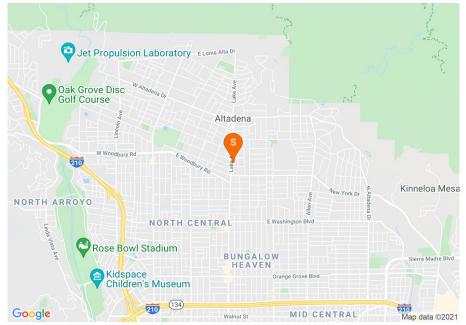

ithin a 1-mile radius of the property is over \$129,000.

This single story property features an outdoor courtyard, private off street parking, and a bonus 500sf basement, which may not be included in the building stated square footage. The property underwent extensive renovations in 2012, which included a new roof and HVAC units. Current tenants of the property). there are 3 tenants currently in the property, all of which are on Month To Month leases. The 3 tenants occupy approximately 7,000sf which translates to approximately 75% of the building. This provides an opportunity for owner users, who are seeking to take advantage of low interest rates and purchase instead of paying rent, to use the vacant space and or occupy 51% or more of the property and obtain an SBA loan.



Locator Map





## **PROPERTY FEATURES**

| NUMBER OF TENANTS          | 3      |
|----------------------------|--------|
| NUMBER OF UNITS            | 4      |
| BUILDING SF (Per Assessor) | 9,299  |
| LAND SF (Per Assessor)     | 24,828 |
| LAND ACRES                 | 0.57   |
| YEAR BUILT                 | 1928   |
| YEAR RENOVATED             | 2012   |
| # OF PARCELS               | 1      |
| ZONING TYPE                | C2     |
| LOCATION CLASS             | Urban  |
| NUMBER OF STORIES          | 1      |
| NUMBER OF BUILDINGS        | 1      |
| NUMBER OF PARKING SPACES   | 20     |
| TRAFFIC COUNTS             | 21,137 |
| SLAB TO SLAB               | 11'    |



THE INFORMATION PROVIDED HEREIN IS FROM SOURCES WE BELIEVE ARE RELIABLE. WHILE WE DO NOT DOUBT ITS ACCURACY, WE HAVE NOT VERIFI