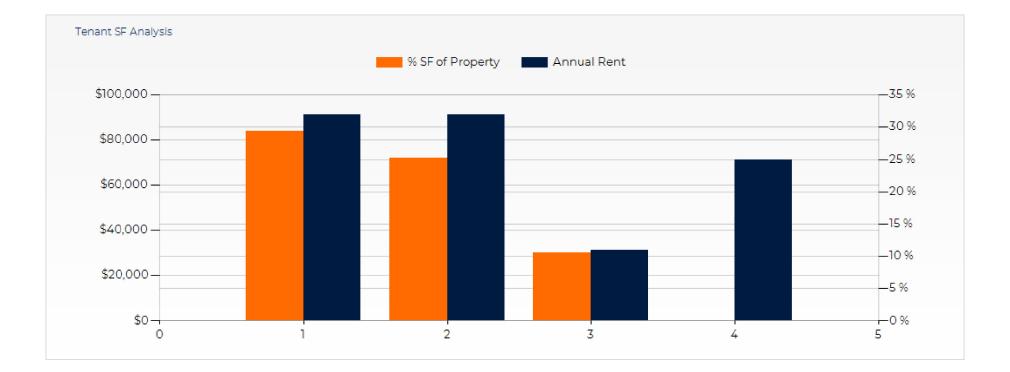

04

ALTADENA OFFICE

Rent Roll

Rent Roll Details

Lease Expiration Summary

|      |             |                | Le          | ase Term       |              | Rental Rates  |          |        |           |         |               |                |
|------|-------------|----------------|-------------|----------------|--------------|---------------|----------|--------|-----------|---------|---------------|----------------|
| uite | Tenant Name | Square<br>Feet | % of<br>NRA | Lease<br>Start | Lease<br>End | Begin<br>Date | Monthly  | PSF    | Annual    | PSF     | Lease<br>Type | Options/Notes  |
|      | A           | 3,000          | 32.26 %     |                |              |               | \$7,000  | \$2.33 | \$84,000  | \$28.00 | MG            | Month to Month |
|      | В           | 3,000          | 32.26 %     |                |              |               | \$6,000  | \$2.00 | \$72,000  | \$24.00 | MG            | Month to Month |
|      | С           | 1,000          | 10.75 %     |                |              |               | \$2,500  | \$2.50 | \$30,000  | \$30.00 | MG            | Month To Month |
|      | D -Vacant   | 2,299          | 24.72 %     |                |              |               |          |        |           |         |               |                |
|      | Totals      | 9,299          |             |                |              |               | \$15,500 |        | \$186,000 |         |               |                |