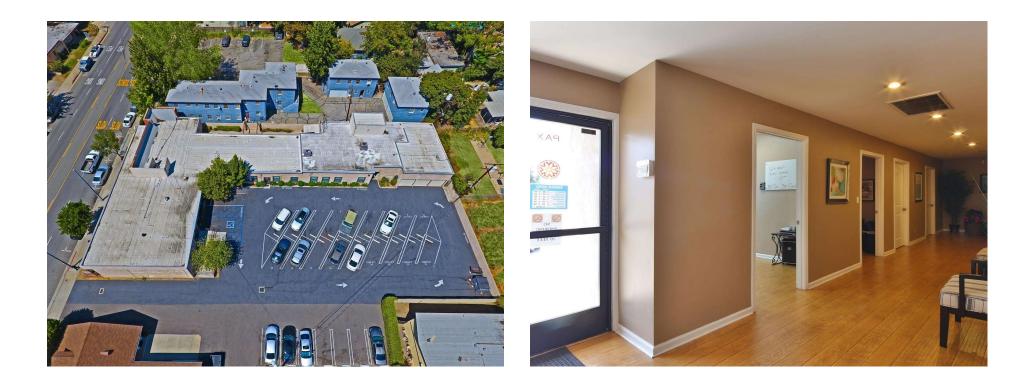

This single story property features an outdoor courtyard, private off street parking, and a bonus 500sf basement, which may not be included in the building stated square footage. The property underwent extensive renovations in 2012, which included a new roof and HVAC units. Current tenants of the property). there are 3 tenants currently in the property, all of which are on Month To Month leases. The 3 tenants occupy approximately 7,000sf which translates to approximately 75% of the building. This provides an opportunity for owner users, who are seeking to take advantage of low interest rates and purchase instead of paying rent, to use the vacant space and or occupy 51% or more of the property and obtain an SBA loan.

## **PROPERTY FEATURES**

| NUMBER OF TENANTS          | 3      |
|----------------------------|--------|
| NUMBER OF UNITS            | 4      |
| BUILDING SF (Per Assessor) | 9,299  |
| LAND SF (Per Assessor)     | 24,828 |
| LAND ACRES                 | 0.57   |
| YEAR BUILT                 | 1928   |
| YEAR RENOVATED             | 2012   |
| # OF PARCELS               | 1      |
| ZONING TYPE                | C2     |
| LOCATION CLASS             | Urban  |
| NUMBER OF STORIES          | 1      |
| NUMBER OF BUILDINGS        | 1      |
| NUMBER OF PARKING SPACES   | 20     |
| TRAFFIC COUNTS             | 21,137 |
| SLAB TO SLAB               | 11'    |