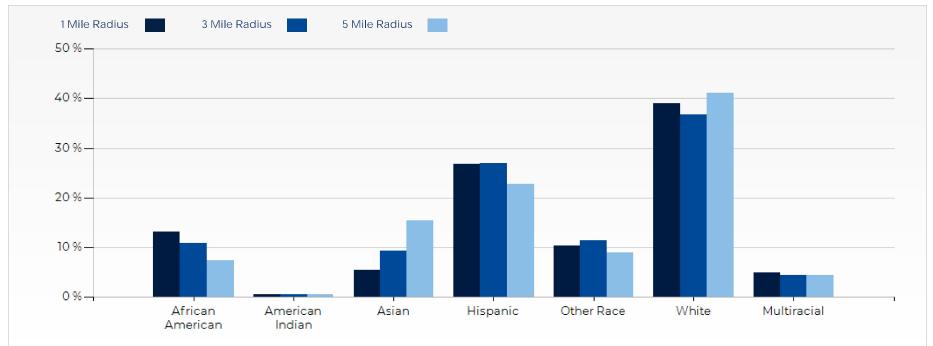

ALTADENA OFFIC

| POPULATION                         | 1 MILE | 3 MILE  | 5 MILE  |
|------------------------------------|--------|---------|---------|
| 2000 Population                    | 22,653 | 145,715 | 258,587 |
| 2010 Population                    | 21,817 | 147,823 | 263,597 |
| 2020 Population                    | 22,246 | 151,365 | 268,594 |
| 2025 Population                    | 22,317 | 153,445 | 271,462 |
| 2020 African American              | 3,953  | 22,322  | 25,226  |
| 2020 American Indian               | 161    | 999     | 1,429   |
| 2020 Asian                         | 1,613  | 19,159  | 53,191  |
| 2020 Hispanic                      | 8,141  | 55,768  | 78,866  |
| 2020 Other Race                    | 3,144  | 23,444  | 30,614  |
| 2020 White                         | 11,860 | 76,196  | 143,095 |
| 2020 Multiracial                   | 1,474  | 9,064   | 14,778  |
| 2020-2025: Population: Growth Rate | 0.30 % | 1.35 %  | 1.05 %  |
| 2020 HOUSEHOLD INCOME              | 1 MILE | 3 MILE  | 5 MILE  |