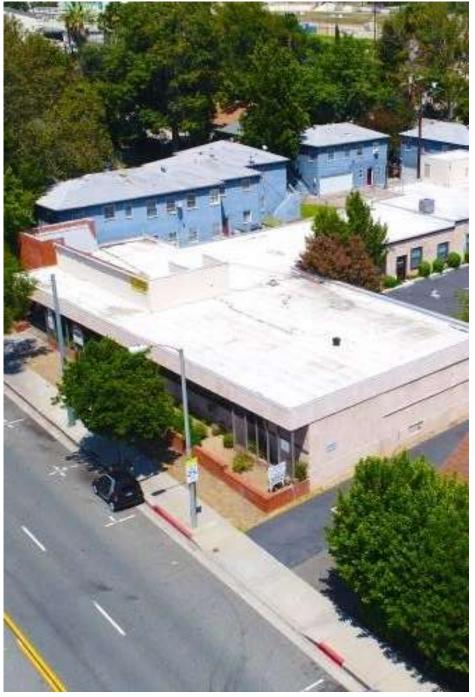

This single story property features an outdoor courtyard, private off street parking, and a bonus 500sf basement, which may not be included in the building stated square footage. The property underwent extensive renovations in 2012, which included a new roof and HVAC units. Current tenants of the property). there are 3 tenants currently in the property, all of which are on Month To Month leases. The 3 tenants occupy approximately 7,000sf which translates to approximately 75% of the building. This provides an opportunity for owner users, who are seeking to take advantage of low interest rates and purchase instead of paying rent, to use the vacant space and or occupy 51% or more of the property and obtain an SBA loan.