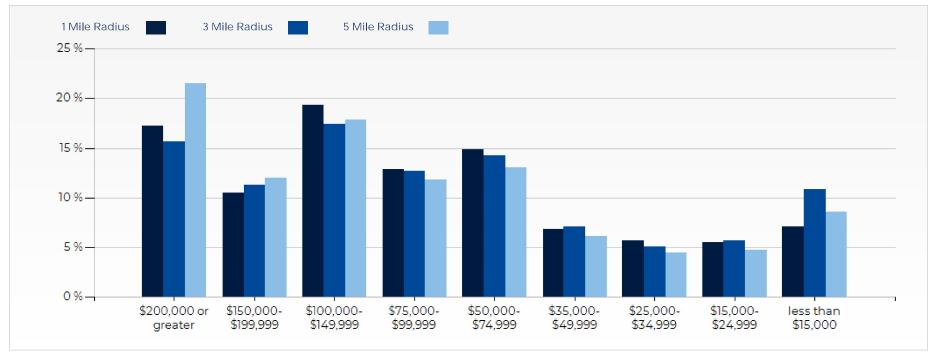

| 1 MILE    | 3 MILE                                                                          | 5 MILE                                                                                            |
|-----------|---------------------------------------------------------------------------------|---------------------------------------------------------------------------------------------------|
| 563       | 6,257                                                                           | 8,853                                                                                             |
| 439       | 3,263                                                                           | 4,829                                                                                             |
| 450       | 2,941                                                                           | 4,612                                                                                             |
| 541       | 4,054                                                                           | 6,302                                                                                             |
| 1,178     | 8,203                                                                           | 13,429                                                                                            |
| 1,021     | 7,335                                                                           | 12,235                                                                                            |
| 1,536     | 10,052                                                                          | 18,440                                                                                            |
| 833       | 6,495                                                                           | 12,405                                                                                            |
| 1,368     | 9,043                                                                           | 22,259                                                                                            |
| \$93,204  | \$87,307                                                                        | \$102,614                                                                                         |
| \$129,338 | \$121,966                                                                       | \$146,825                                                                                         |
|           | 563<br>439<br>450<br>541<br>1,178<br>1,021<br>1,536<br>833<br>1,368<br>\$93,204 | 5636,2574393,2634502,9415414,0541,1788,2031,0217,3351,53610,0528336,4951,3689,043\$93,204\$87,307 |