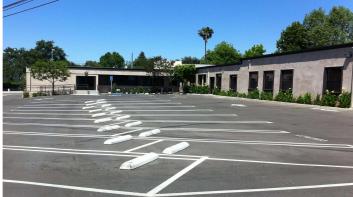

This single story property features an outdoor courtyard, private off street parking, and a bonus 500sf basement, which may not be included in the building stated square footage. The property underwent extensive renovations in 2012, which included a new roof and HVAC units. Current tenants of the property). there are 3 tenants currently in the property, all of which are on Month To Month leases. The 3 tenants occupy approximately 7,000sf which translates to approximately 75% of the building. This provides an opportunity for owner users, who are seeking to take advantage of low interest rates and purchase instead of paying rent, to use the vacant space and or occupy 51% or more of the property and obtain an SBA loan.

## **PROPERTY FEATURES**

| NUMBER OF TENANTS          | 3      |
|----------------------------|--------|
| NUMBER OF UNITS            | 4      |
| BUILDING SF (Per Assessor) | 9,299  |
| LAND SF (Per Assessor)     | 24,828 |
| LAND ACRES                 | 0.57   |
| YEAR BUILT                 | 1928   |
| YEAR RENOVATED             | 2012   |
| # OF PARCELS               | 1      |
| ZONING TYPE                | C2     |
| LOCATION CLASS             | Urban  |
| NUMBER OF STORIES          | 1      |
| NUMBER OF BUILDINGS        | 1      |
| NUMBER OF PARKING SPACES   | 20     |
| TRAFFIC COUNTS             | 21,137 |
| SLAB TO SLAB               | 11'    |