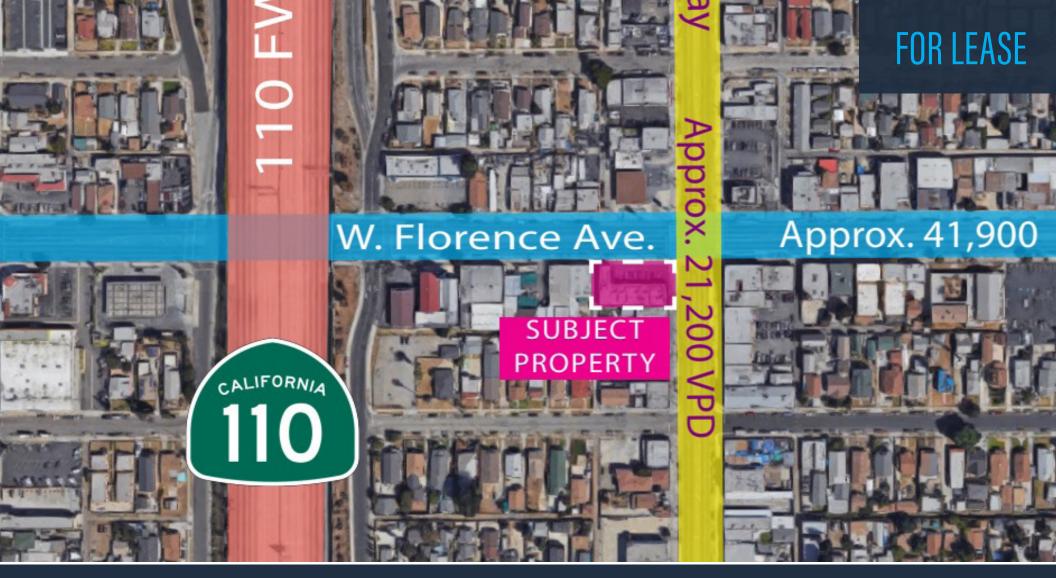

Retail Space vailable for Lease Hard Corner Strip Center 60k + Cars Per Day

## SUMMARY

| PROPERTY | MULTI-TENANT SHOPPING CENTER             |
|----------|------------------------------------------|
| ADDRESS  | 7201 BROADWAY  LOS ANGELES   CA 90003    |
| SIZE     | +/- 700 SF, +/- 965 SF, +/- 1,900 SF     |
| RATE     | \$2.65 PSF, \$2.65 PSF, \$1.55 PSF - NNN |
| ZONING   | C2-1VL                                   |