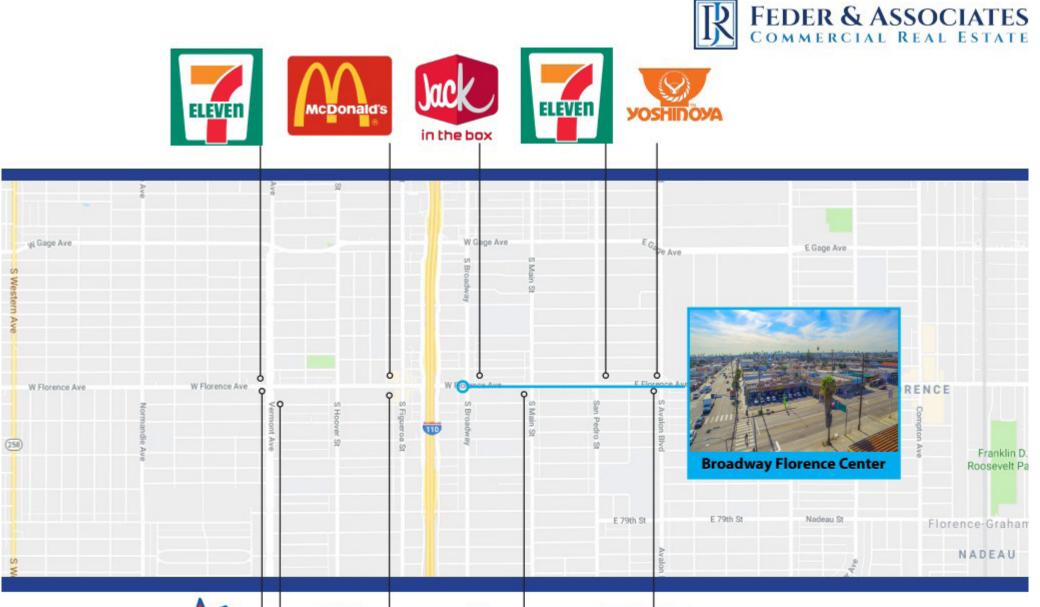

## SUMMARY

| PROPERTY | MULTI-TENANT SHOPPING CENTER             |
|----------|------------------------------------------|
| ADDRESS  | 7201 BROADWAY  LOS ANGELES   CA 90003    |
| SIZE     | +/- 700 SF, +/- 965 SF, +/- 1,900 SF     |
| RATE     | \$2.65 PSF, \$2.65 PSF, \$1.55 PSF - NNN |
| ZONING   | C2-1VL                                   |