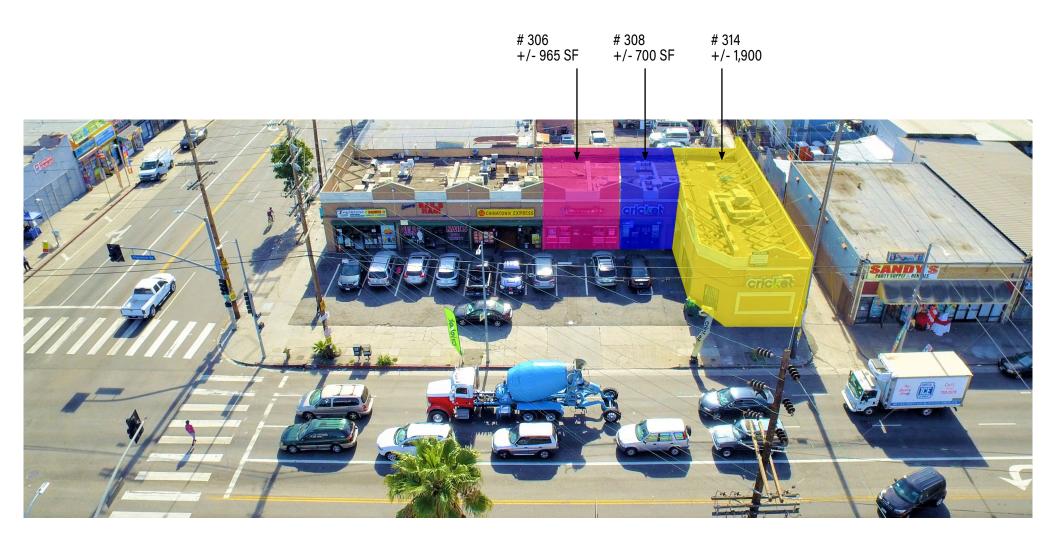

## SUMMARY

| PROPERTY | MULTI-TENANT SHOPPING CENTER             |
|----------|------------------------------------------|
| ADDRESS  | 7201 BROADWAY  LOS ANGELES   CA 90003    |
| SIZE     | +/- 700 SF, +/- 965 SF, +/- 1,900 SF     |
| RATE     | \$2.65 PSF, \$2.65 PSF, \$1.55 PSF - NNN |
| ZONING   | C2-1VL                                   |