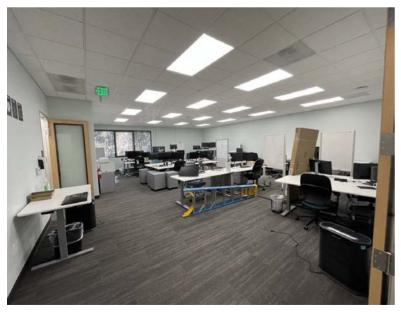

### **SUITE FEATURES:**

- SECURE RECEPTION AREA
- LARGE CONFERENCE ROOM
- APPROX 1,500 SF WAREHOUSE AREA
- LARGE BULLPEN AREA
- LARGE BREAK AREA
- 2 PRIVATE RESTROOMS W/ SHOWER
- LAB AREA
- \$500 MONTHLY CHARGE FOR SHARED SCE ELECTRIC METER