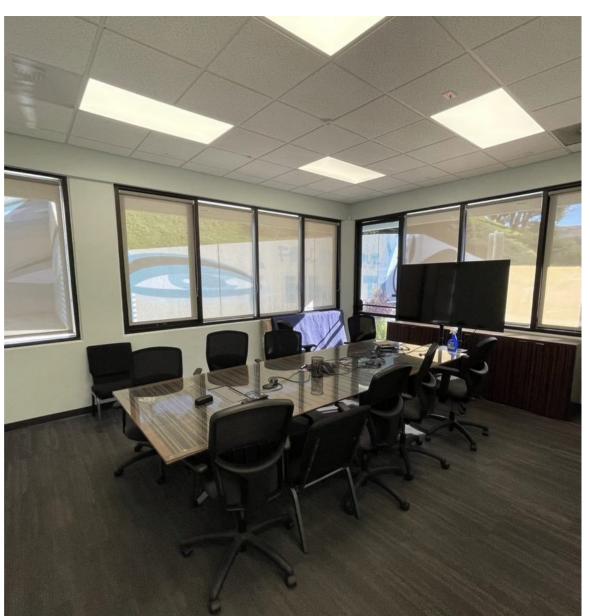

### **SUITE FEATURES:**

- SECURE RECEPTION AREA
- LARGE CONFERENCE ROOM
- APPROX 1,500 SF WAREHOUSE AREA
- LARGE BULLPEN AREA
- LARGE BREAK AREA
- 2 PRIVATE RESTROOMS W/ SHOWER
- LAB AREA
- \$500 MONTHLY CHARGE FOR SHARED SCE ELECTRIC METER