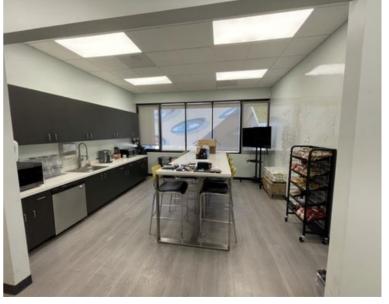

### **SUITE FEATURES:**

- SECURE RECEPTION AREA
- LARGE CONFERENCE ROOM
- APPROX 1,500 SF WAREHOUSE AREA
- LARGE BULLPEN AREA
- LARGE BREAK AREA
- 2 PRIVATE RESTROOMS W/ SHOWER
- LAB AREA
- \$500 MONTHLY CHARGE FOR SHARED SCE ELECTRIC METER