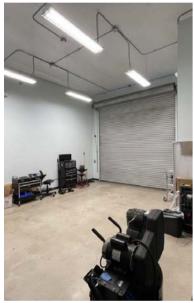

### **SUITE FEATURES:**

- SECURE RECEPTION AREA
- LARGE CONFERENCE ROOM
- APPROX 1,500 SF WAREHOUSE AREA
- LARGE BULLPEN AREA
- LARGE BREAK AREA
- 2 PRIVATE RESTROOMS W/ SHOWER
- LAB AREA
- \$500 MONTHLY CHARGE FOR SHARED SCE ELECTRIC METER