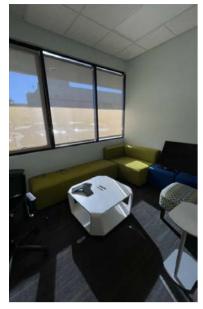

### **SUITE FEATURES:**

- SECURE RECEPTION AREA
- LARGE CONFERENCE ROOM
- APPROX 1,500 SF WAREHOUSE AREA
- LARGE BULLPEN AREA
- LARGE BREAK AREA
- 2 PRIVATE RESTROOMS W/ SHOWER
- LAB AREA
- \$500 MONTHLY CHARGE FOR SHARED SCE ELECTRIC METER