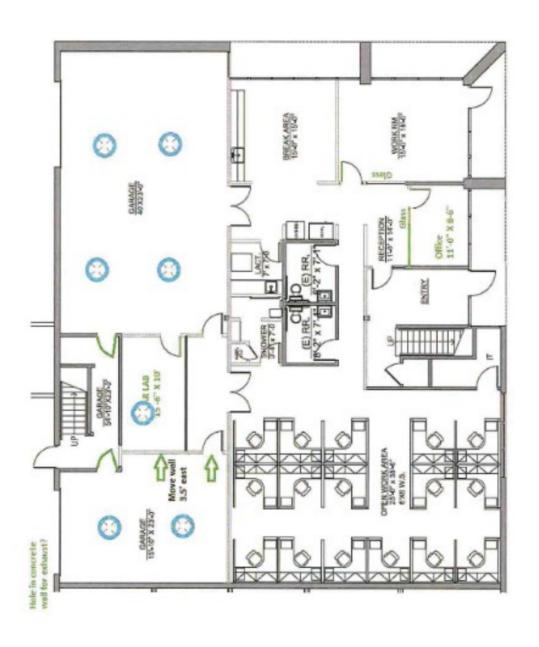

# 5142 CLARETON DR SUITE 160 AGOURA HILLS, CA 91301 FLOOR PLAN

### **SUITE FEATURES:**

- SECURE RECEPTION AREA
- LARGE CONFERENCE ROOM
- APPROX 1,500 SF WAREHOUSE AREA
- LARGE BULLPEN AREA
- LARGE BREAK AREA
- 2 PRIVATE RESTROOMS W/ SHOWER
- LAB AREA
- \$500 MONTHLY CHARGE FOR SHARED SCE ELECTRIC METER