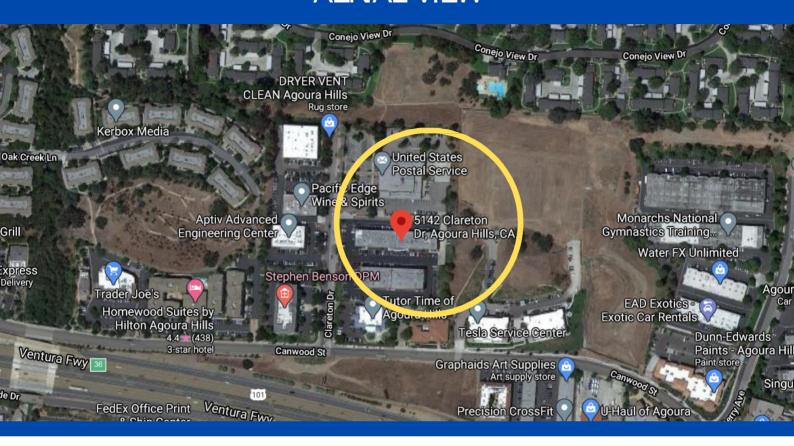

# **FOR LEASE**

5,040 SF CREATIVE OFFICE / WAREHOUSE 5142 CLARETON DR SUITE 160 AGOURA HILLS, CA 91301



### **SUITE FEATURES:**

- SECURE RECEPTION AREA
- LARGE CONFERENCE ROOM
- APPROX 1,500 SF WAREHOUSE AREA
- LARGE BULLPEN AREA
- LARGE BREAK AREA
- 2 PRIVATE RESTROOMS W/ SHOWER
- LAB AREA
- \$500 MONTHLY CHARGE FOR SHARED SCE ELECTRIC METER



Asking Rate: \$1.79/SF (No CAM Fees)



Ron Feder
Senior Managing Director
818-222-0404 direct
818-332-4015, efax
rfeder@Peakcommercial.com
www.rjfeder.com
FEDER & ASSOCIATES



# TECH PARK@ CANWOOD

# 5142 CLARETON DR SUITE 160 AGOURA HILLS, CA 91301 FLOOR PLAN







# TECH PARK@ CANWOOD















## TECH PARK@ CANWOOD

### 5142 CLARETON DR SUITE 160 ACCURA HLLS, CA 91301 AERIAL VIEW



#### -Location Overview

Close your eyes. In your mind's eye, picture all the beauty and excitement of Los Angeles, but without the traffic jams. Step back and take in a panoramic mountain view, then take a moment to realize that the California coastline is a short stop away, via the 101 Freeway which happens to be very close by.

Now, open your eyes – to Agoura Hills – a thriving, vibrant Southern California community in the San Fernando Valley. There's always something happening here, and more is usually about to happen and within walking distance, you'll find such iconic favorites as Jinky's Cafe, Urbane Cafe, Trader Joe's, McDonald's, Sushi Raku and many more popular eateries.