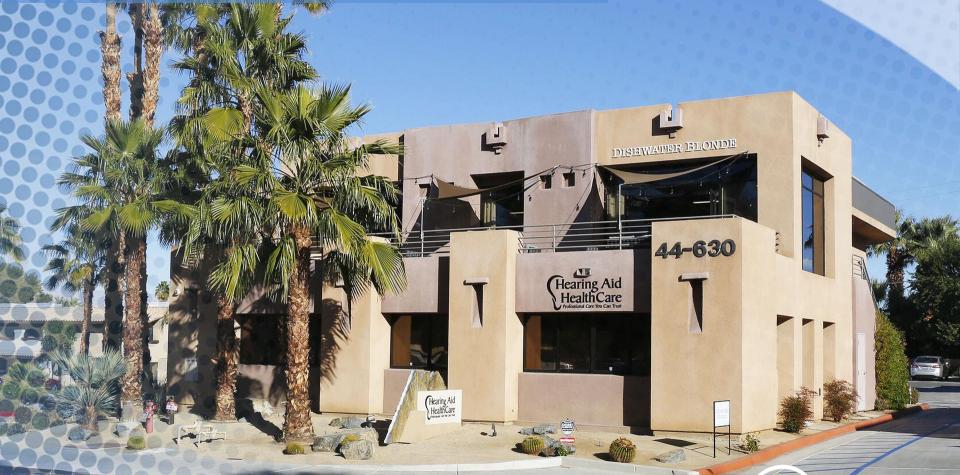

#### Purchase Price: \$1,605,000 | 2008 Construction

Built in 2008,Monterey Professional Park is a high quality two level office building located in the prestigious and affluent city of Palm Desert, California. With  $\pm 6,200$  of Rentable square footage, the subject property, is an ideal candidate as an owner user opportunity, or for investment purposes as a multi-tenant project.

The property sits on a  $\pm 17,400$  SqFt Lot, and consists of 25 parking spaces. The building consists of two stories, with  $\pm 3,442$  Sqft on the ground floor, and  $\pm 2,686$  SqFt on the Top floor with an additional  $\pm 843$  SqFt Balcony.

# PROPERTY PICTURES

### PROPERTY PICTURES