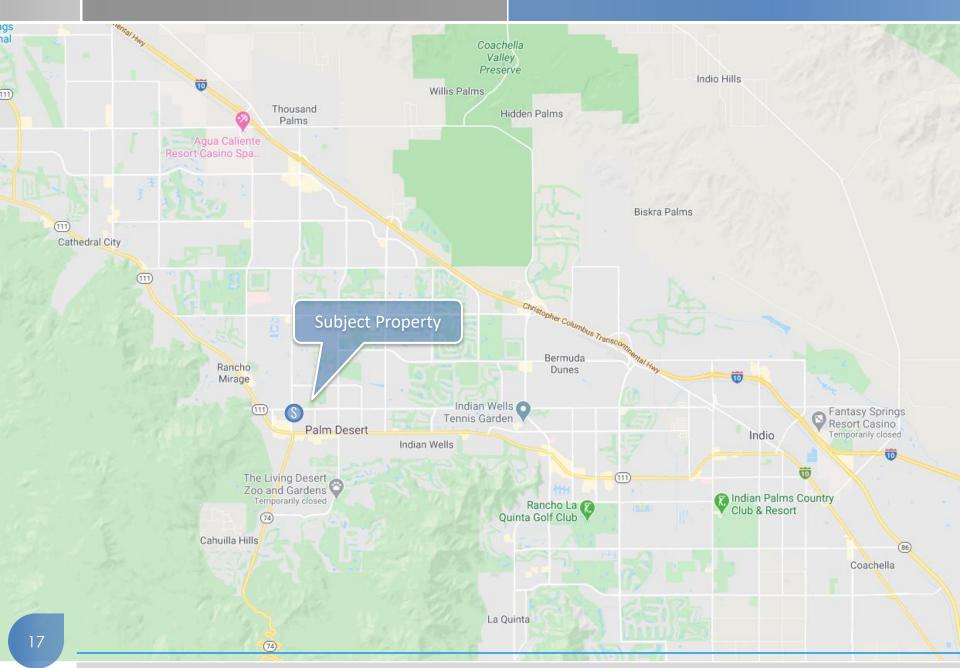

### LOCATION OVERVIEW

Located on Monterey Ave, just north of the 111 Freeway, the property benefits from high visibility, and strong traffics

counts. Monterey Ave has a daily traffic count of 21,689 cars per day, and the 111 Highway has daily traffic count of 31,266 cars per day, and is conveniently located across the street from Westfield Mall.

The City of Palm Desert, California, incorporated November 26, 1973, is centered in the heart of the Coachella Valley. Palm Desert is known as the cultural and retail center of the desert communities.