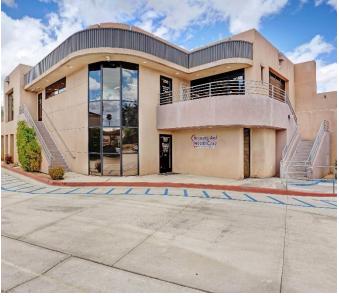

# Monterey Professional Park

44630 Monterey Ave Palm Desert | California | 92260

OFFERING MEMORANDUM

#### Purchase Price: \$1,605,000 | 2008 Construction

Built in 2008,Monterey Professional Park is a high quality two level office building located in the prestigious and affluent city of Palm Desert, California. With  $\pm 6,200$  of Rentable square footage, the subject property, is an ideal candidate as an owner user opportunity, or for investment purposes as a multi-tenant project.

The property sits on a  $\pm 17,400$  SqFt Lot, and consists of 25 parking spaces. The building consists of two stories, with  $\pm 3,442$  Sqft on the ground floor, and  $\pm 2,686$  SqFt on the Top floor with an additional  $\pm 843$  SqFt Balcony.