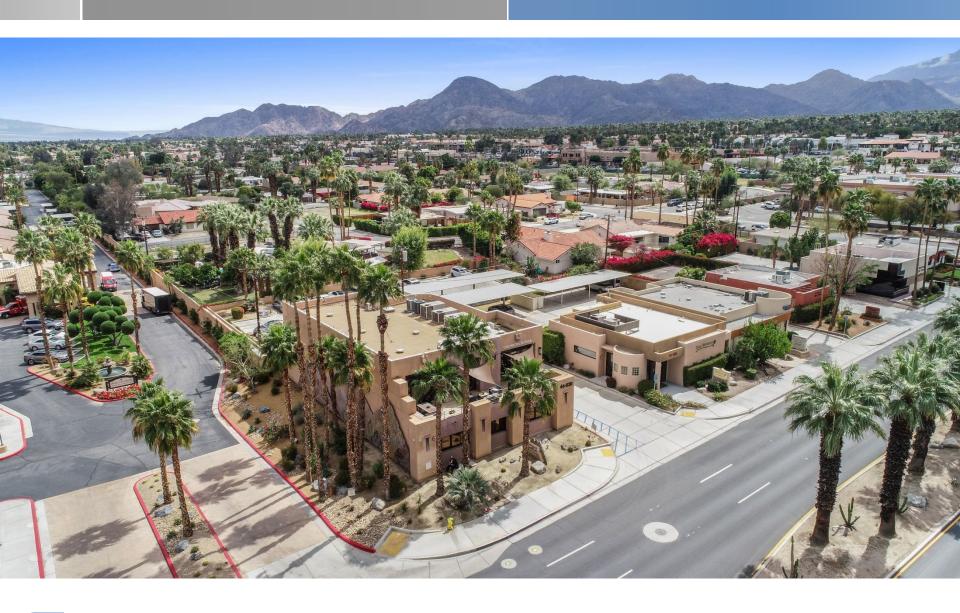

Located on Monterey Ave, just north of the 111 Freeway, the property benefits from high visibility, and strong traffics

counts. Monterey Ave has a daily traffic count of 21,689 cars per day, and the 111 Highway has daily traffic count of 31,266 cars per day, and is conveniently located across the street from Westfield Mall.

### LOCATION OVERVIEW