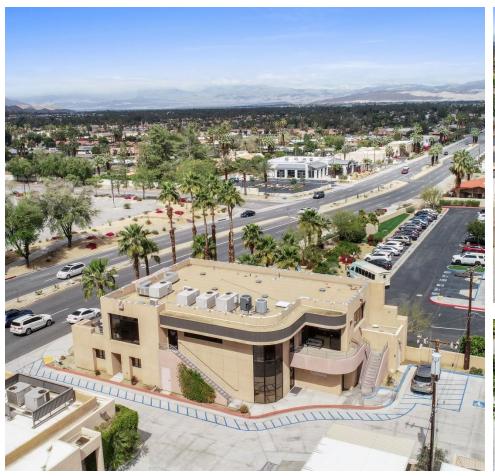

#### Purchase Price: \$1,605,000 | 2008 Construction

Built in 2008,Monterey Professional Park is a high quality two level office building located in the prestigious and affluent city of Palm Desert, California. With  $\pm 6,200$  of Rentable square footage, the subject property, is an ideal candidate as an owner user opportunity, or for investment purposes as a multi-tenant project.

The property sits on a  $\pm 17,400$  SqFt Lot, and consists of 25 parking spaces. The building consists of two stories, with  $\pm 3,442$  Sqft on the ground floor, and  $\pm 2,686$  SqFt on the Top floor with an additional  $\pm 843$  SqFt Balcony.

Located on Monterey Ave, just north of the 111 Freeway, the property benefits from high visibility, and strong traffics

counts. Monterey Ave has a daily traffic count of 21,689 cars per day, and the 111 Highway has daily traffic count of 31,266 cars per day, and is conveniently located across the street from Westfield Mall.