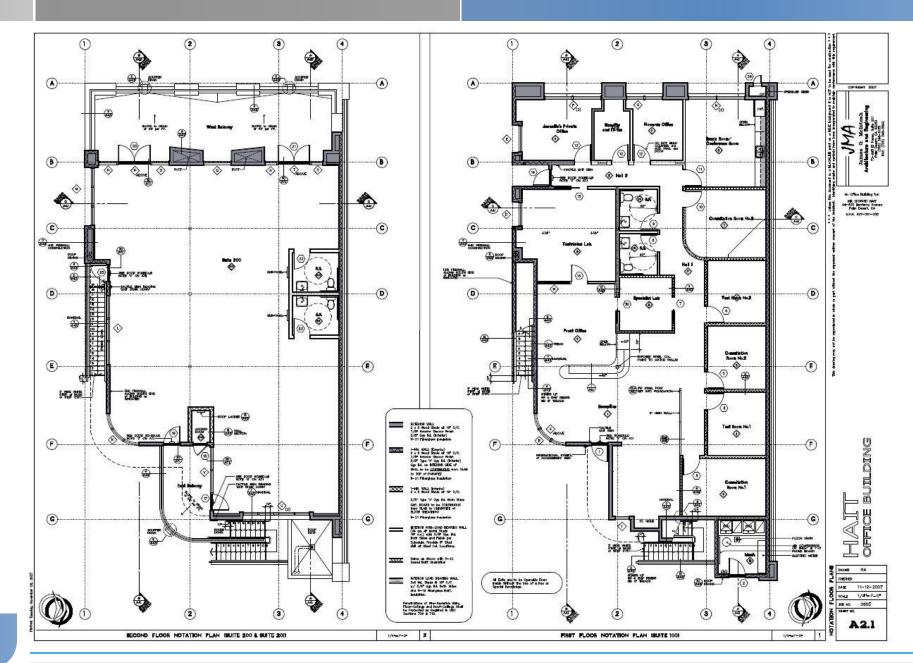

#### Purchase Price: \$1,605,000 | 2008 Construction

Built in 2008,Monterey Professional Park is a high quality two level office building located in the prestigious and affluent city of Palm Desert, California. With  $\pm 6,200$  of Rentable square footage, the subject property, is an ideal candidate as an owner user opportunity, or for investment purposes as a multi-tenant project.

The property sits on a  $\pm 17,400$  SqFt Lot, and consists of 25 parking spaces. The building consists of two stories, with  $\pm 3,442$  Sqft on the ground floor, and  $\pm 2,686$  SqFt on the Top floor with an additional  $\pm 843$  SqFt Balcony.