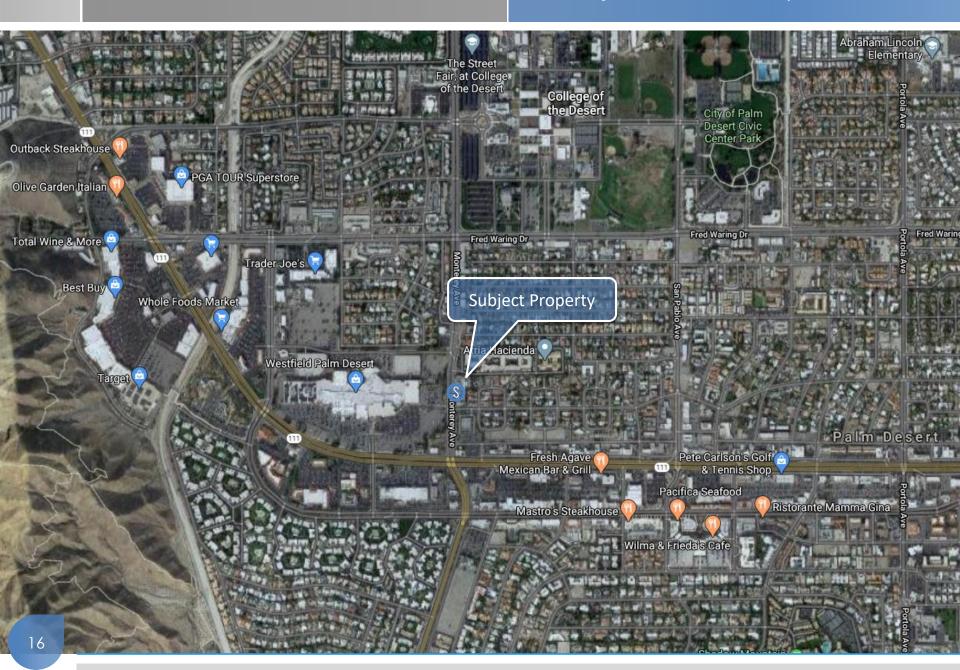

Located on Monterey Ave, just north of the 111 Freeway, the property benefits from high visibility, and strong traffics

counts. Monterey Ave has a daily traffic count of 21,689 cars per day, and the 111 Highway has daily traffic count of 31,266 cars per day, and is conveniently located across the street from Westfield Mall.

The majority of business within the immediate vicinity consist of retail, with health care and Social Assistance being second

Located on one of the most desirable pockets of the Coachella Valley, population growth within the 1, 3 and 5 mile radius is expected to be 6.37%, 4.92%, and 5.55% respectively, an consists of a 2020 average household income of \$106.296 within its 5 mile radius.