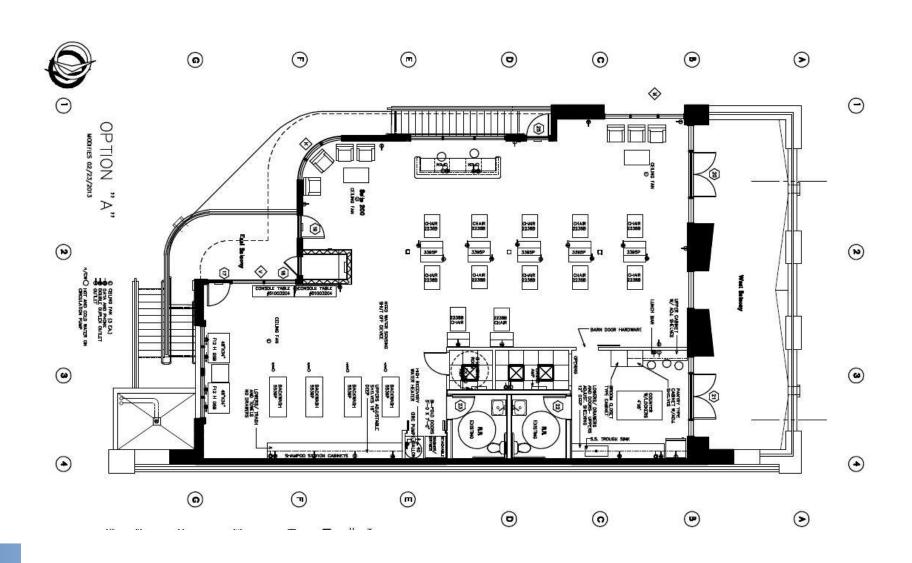

#### Purchase Price: \$1,605,000 | 2008 Construction

Built in 2008,Monterey Professional Park is a high quality two level office building located in the prestigious and affluent city of Palm Desert, California. With  $\pm 6,200$  of Rentable square footage, the subject property, is an ideal candidate as an owner user opportunity, or for investment purposes as a multi-tenant project.

The property sits on a  $\pm 17,400$  SqFt Lot, and consists of 25 parking spaces. The building consists of two stories, with  $\pm 3,442$  Sqft on the ground floor, and  $\pm 2,686$  SqFt on the Top floor with an additional  $\pm 843$  SqFt Balcony.